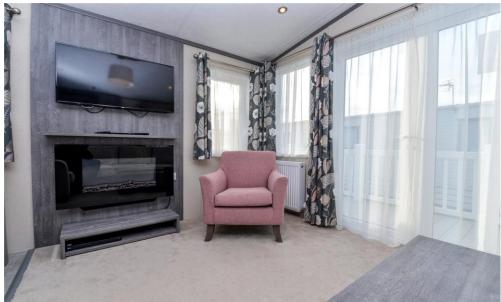

Sitting room with built in corner sofa, feature electric fire, built in storage units and double casement doors onto the spacious decking.

Family shower room with modern suite comprising WC, pedestal wash hand basin with mixer tap over, walk in shower cubicle with glass shower screen and thermostatically controlled attachment.