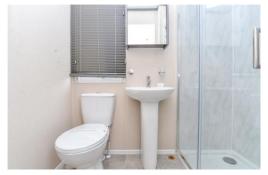

Sitting room with built in corner sofa, feature electric fire, built in storage units and double casement doors onto the spacious decking.

Family shower room with modern suite comprising WC, pedestal wash hand basin with mixer tap over, walk in shower cubicle with glass shower screen and thermostatically controlled attachment.

Bedroom one is a generous size with king size bed, built in triple wardrobe, built in dressing table with TV point and door leading to the en suite WC with suite comprising WC, pedestal wash hand basin, wall hung mirror and radiator.