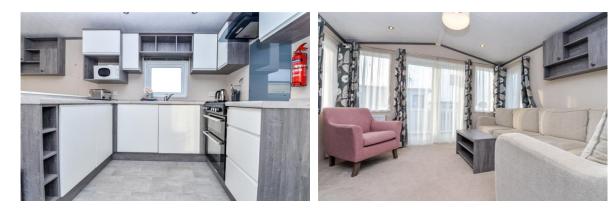

## The Property

Entrance leading to the kitchen dining room with a good selection of modern wall and base units with contrasting marble worktop, tile effect flooring, inset sink with mixer tap over, four burner gas hob with oven beneath, four seater dining table and chairs and integrated appliances including fridge freezer, dishwasher and washing machine.

Sitting room with built in corner sofa, feature electric fire, built in storage units and double casement doors onto the spacious decking.

Family shower room with modern suite comprising WC, pedestal wash hand basin with mixer tap over, walk in shower cubicle with glass shower screen and thermostatically controlled attachment.