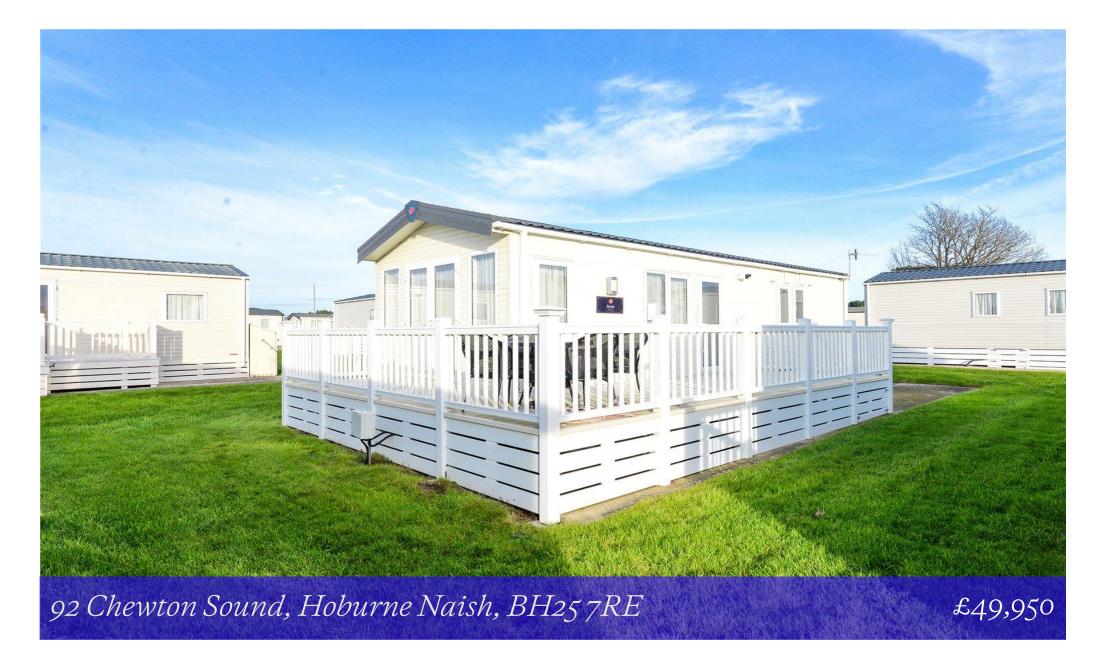

Mitchells 1963 – TODAY

92 Chewton Sound Hoburne Naish Barton On Sea Hampshire BH25 7RE A well appointed 2022 Pemberton Avon situated in a great position on the popular Hoburne Naish holiday park. The property features a modern open plan kitchen living area, two bedroom, one with en suite WC, family shower room and a large south facing decking.

## Gardens & Grounds

The holiday home sits on a great pitch with a large area of decking to the front and side benefitting from a south and westerly aspect and providing an excellent area for outside entertainment.

To the rear of the property is a large area of casual parking.

This unit is approximately within a level walking distance of the facilities and clifftop.