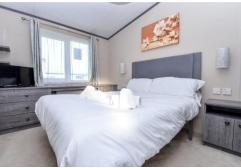

Bedroom one is a generous size with king size bed, built in triple wardrobe, built in dressing table with TV point and door leading to the en suite WC with suite comprising WC, pedestal wash hand basin, wall hung mirror and radiator.