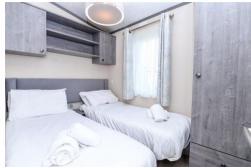

Bedroom two is a twin room with two single beds, built in single wardrobe and wall hung storage unit.