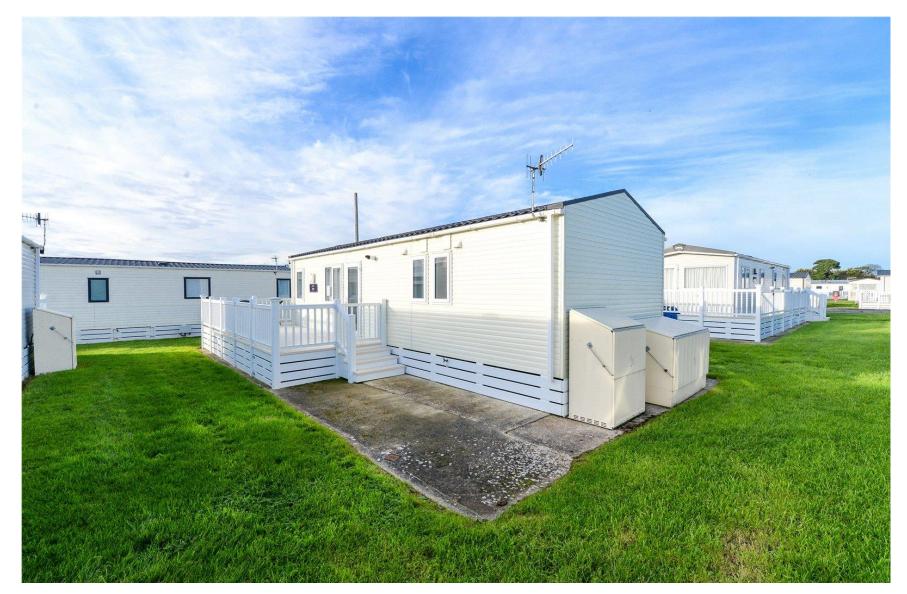

Mitchells 1963 – TODAY

92 Chewton Sound Hoburne Naish Barton On Sea Hampshire BH25 7RE A well appointed 2022 Pemberton Avon situated in a great position on the popular Hoburne Naish holiday park. The property features a modern open plan kitchen living area, two bedroom, one with en suite WC, family shower room and a large south facing decking.

## Gardens & Grounds

The holiday home sits on a great pitch with a large area of decking to the front and side benefitting from a south and westerly aspect and providing an excellent area for outside entertainment.

To the rear of the property is a large area of casual parking.

This unit is approximately within a level walking distance of the facilities and clifftop.