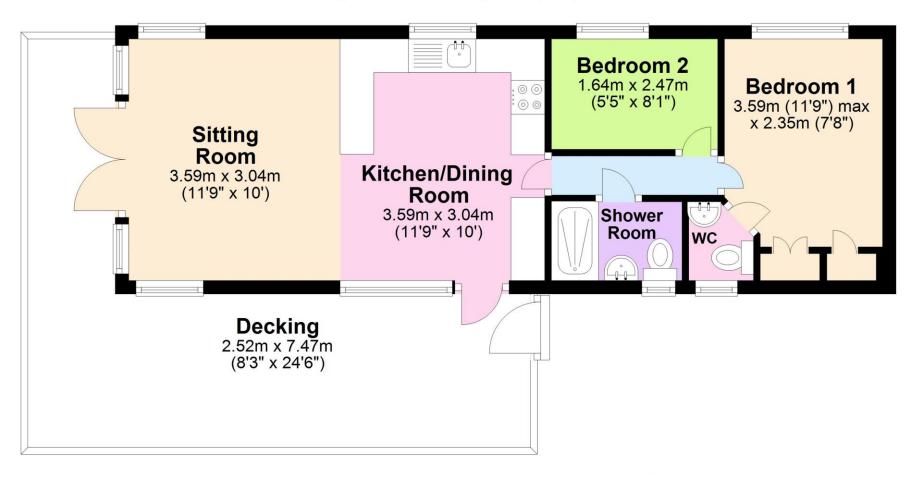

# Floor Plan

Approx. 40.2 sq. metres (432.8 sq. feet)

#### Total area: approx. 40.2 sq. metres (432.8 sq. feet)

'Whilst every attempt has been made to ensure the accuracy of this floor plan, the measurements of doors, windows, rooms and any other items are approximate and no responsibility is taken for any error, omission or mis-statement. This plan is for illustrative purposes only and should be used as such by any prospective purchaser.' Plan produced using PlanUp.