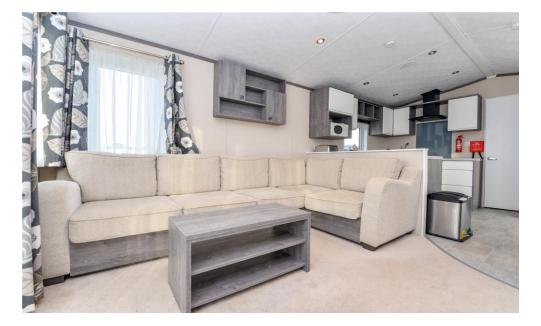

Sitting room with built in corner sofa, feature electric fire, built in storage units and double casement doors onto the spacious decking.

Family shower room with modern suite comprising WC, pedestal wash hand basin with mixer tap over, walk in shower cubicle with glass shower screen and thermostatically controlled attachment.