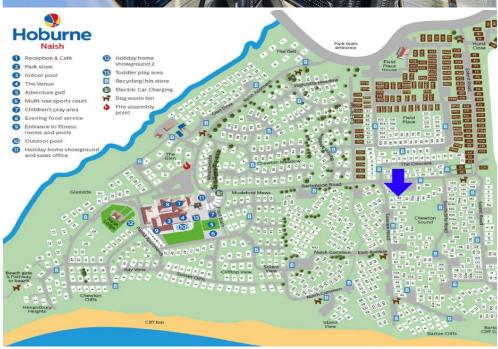

To the rear of the property is a large area of casual parking.

This unit is approximately within a level walking distance of the facilities and clifftop.

### Situation

Superb clifftop location with easy access to the beautiful beaches, the stunning clifftop walks, the open forest of the New Forest National Park and the nearby towns of Highcliffe on Sea and New Milton, Facilities include an impressive entertainment complex, heated pools, adventure golf, fitness suite, multi-use games area, brasserie and café among others.

## Directions

From Mitchells proceed along Old Milton Road and upon reaching the T junction turn right onto Christchurch Road. After approximately one and a half miles Hoborne Naish will be found on the left hand side.