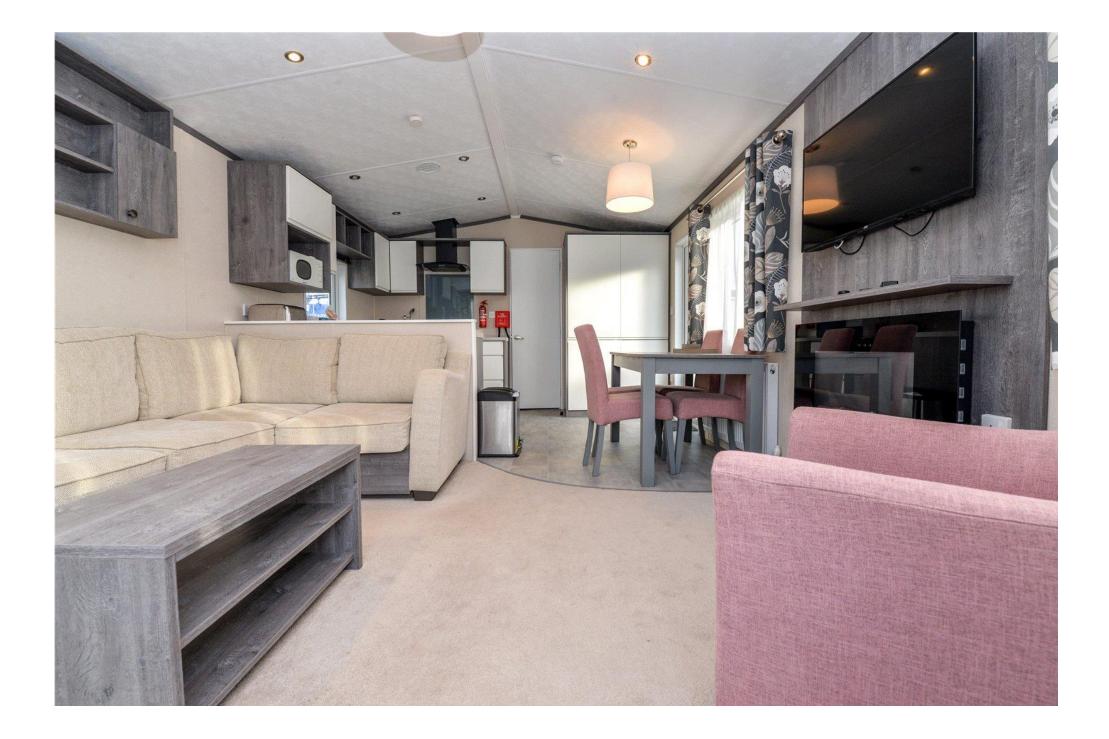

## The Property

Entrance leading to the kitchen dining room with a good selection of modern wall and base units with contrasting marble worktop, tile effect flooring, inset sink with mixer tap over, four burner gas hob with oven beneath, four seater dining table and chairs and integrated appliances including fridge freezer, dishwasher and washing machine.

Sitting room with built in corner sofa, feature electric fire, built in storage units and double casement doors onto the spacious decking.

Family shower room with modern suite comprising WC, pedestal wash hand basin with mixer tap over, walk in shower cubicle with glass shower screen and thermostatically controlled attachment.