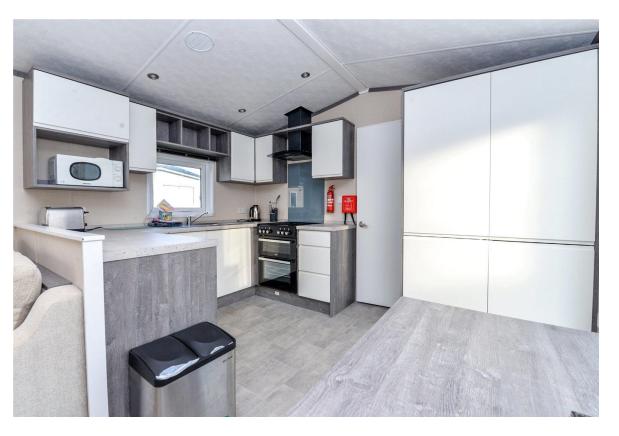

## The Property

Entrance leading to the kitchen dining room with a good selection of modern wall and base units with contrasting marble worktop, tile effect flooring, inset sink with mixer tap over, four burner gas hob with oven beneath, four seater dining table and chairs and integrated appliances including fridge freezer, dishwasher and washing machine.

Sitting room with built in corner sofa, feature electric fire, built in storage units and double casement doors onto the spacious decking.

Family shower room with modern suite comprising WC, pedestal wash hand basin with mixer tap over, walk in shower cubicle with glass shower screen and thermostatically controlled attachment.