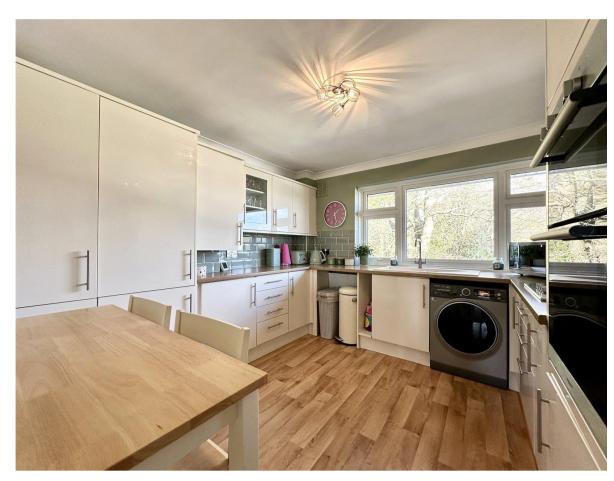

The property has been well looked after by the current owners and makes an ideal first time buy or holiday home.

- Private front door and Hallway with access to the loft
- Two good size double bedrooms both with fitted wardrobes
- Spacious sitting/dining room with West facing sun balcony overlooking the communal gardens
- Modern kitchen/breakfast with pretty outlook
- Fully tiled family bathroom & separate wc
- Gas fired central heating & new upvc double glazed windows throughout
- Shared freehold thus no ground rent payable
- Balance of 999 year lease
- Maintenance charge approx £950 per half year
- Single garage to the rear, casual parking and visitors parking
- Beautifully maintained communal grounds and gardens
- Short stroll to Chewton Bunny with the high street being a little further on
- Council Tax 'C' £1933.52
- EPC 'C'