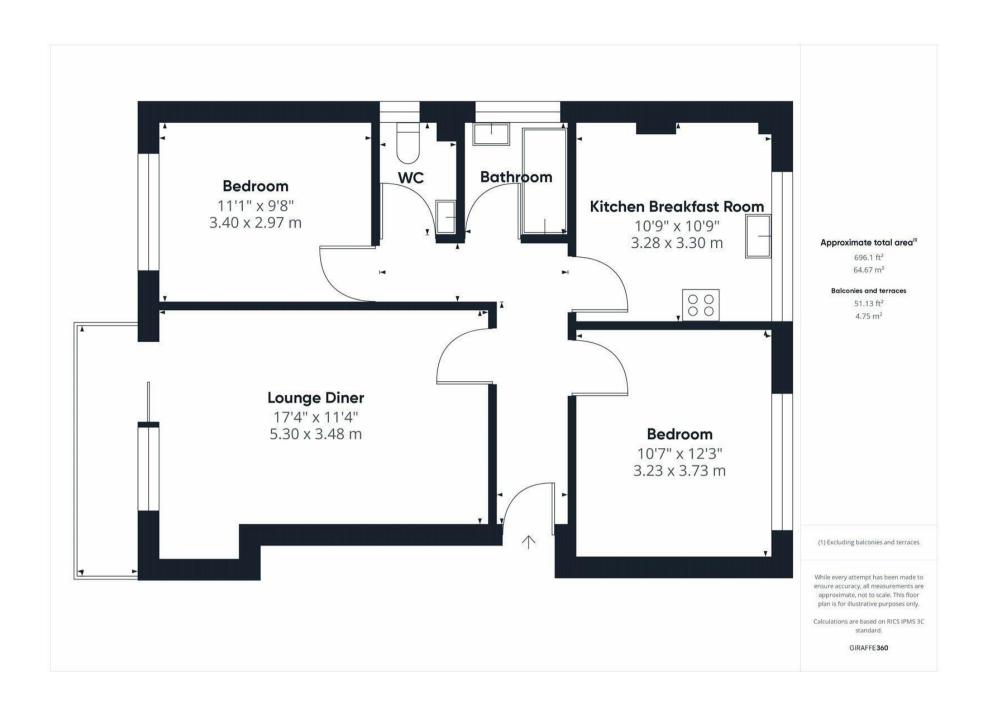

The property has been well looked after by the current owners and makes an ideal first time buy or holiday home.

- Private front door and Hallway with access to the loft
- Two good size double bedrooms both with fitted wardrobes
- Spacious sitting/dining room with West facing sun balcony overlooking the communal gardens
- Modern kitchen/breakfast with pretty outlook
- Fully tiled family bathroom & separate wc
- Gas fired central heating & new upvc double glazed windows throughout
- Shared freehold thus no ground rent payable
- Balance of 999 year lease
- Maintenance charge approx £950 per half year
- Single garage to the rear, casual parking and visitors parking
- Beautifully maintained communal grounds and gardens
- Short stroll to Chewton Bunny with the high street being a little further on
- Council Tax 'C' £1933.52
- EPC 'C'