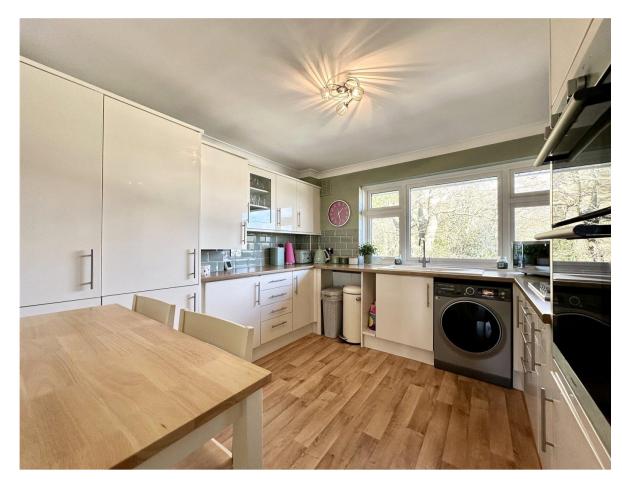

The property has been well looked after by the current owners and makes an ideal first time buy or holiday home.

- Private front door and Hallway with access to the loft
- Two good size double bedrooms both with fitted wardrobes
- Spacious sitting/dining room with West facing sun balcony overlooking the communal gardens
- Modern kitchen/breakfast with pretty outlook
- Fully tiled family bathroom & separate wc
- Gas fired central heating & new upvc double glazed windows throughout
- Shared freehold thus no ground rent payable
- Balance of 999 year lease
- Maintenance charge approx £950 per half year
- Single garage to the rear with light and power, casual parking and visitors parking
- Beautifully maintained communal grounds and gardens with communal washing lines
- Short stroll to Chewton Bunny with the high street being a little further on
- Council Tax 'C' £1933.52
- EPC 'C'