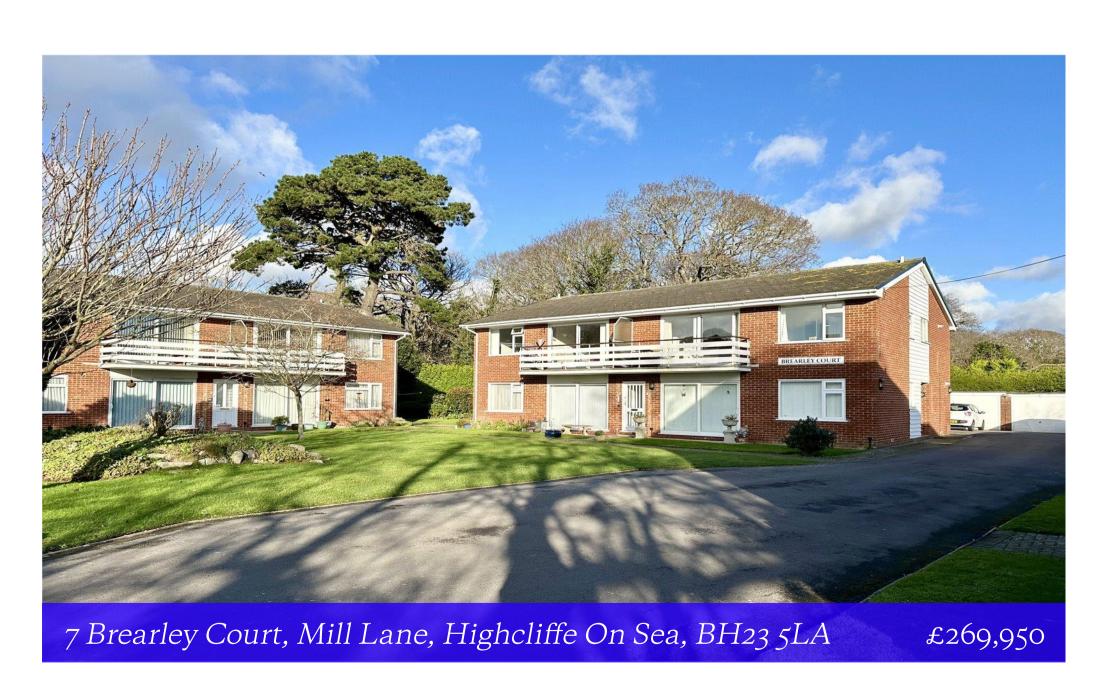

## 7 Brearley Court Highcliffe On Sea, Christchurch, BH23 5LA

A well presented two bedroom first floor balcony apartment in this purpose built block of just four flats. Situated in this sought after location within a short picturesque walk to Highcliffe beach via local beauty spot Chewton Bunny (a wooded chine) which can be found at the end of Mill Lane.