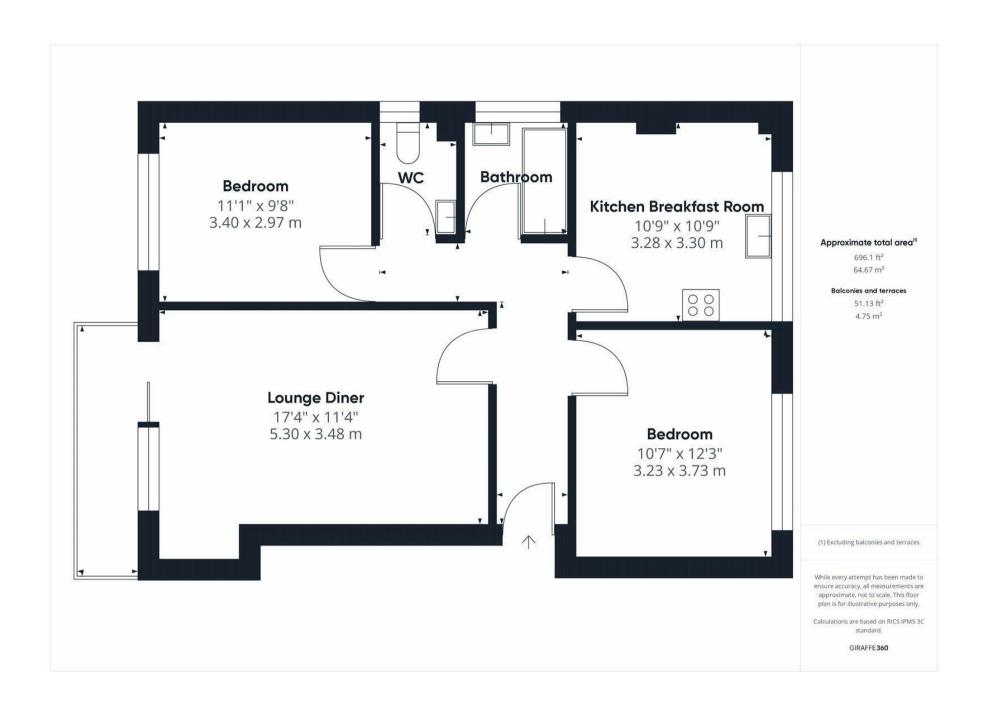

## 7 Brearley Court Highcliffe On Sea, Christchurch, BH23 5LA

A well presented two bedroom first floor balcony apartment in this purpose built block of just four flats. Situated in this sought after location within a short picturesque walk to Highcliffe beach via local beauty spot Chewton Bunny (a wooded chine) which can be found at the end of Mill Lane.

The property has been well looked after by the current owners and makes an ideal first time buy or holiday home.

- Private front door and Hallway with access to the loft
- Two good size double bedrooms both with fitted wardrobes
- Spacious sitting/dining room with West facing sun balcony overlooking the communal gardens
- Modern kitchen/breakfast with pretty outlook
- Fully tiled family bathroom & separate wc
- Gas fired central heating & new upvc double glazed windows throughout
- Shared freehold thus no ground rent payable
- Balance of 999 year lease
- Maintenance charge approx £950 per half year
- Single garage to the rear with light and power, casual parking and visitors parking
- Beautifully maintained communal grounds and gardens with communal washing lines
- Short stroll to Chewton Bunny with the high street being a little further on
- Council Tax 'C' £1933.52
- EPC 'C'