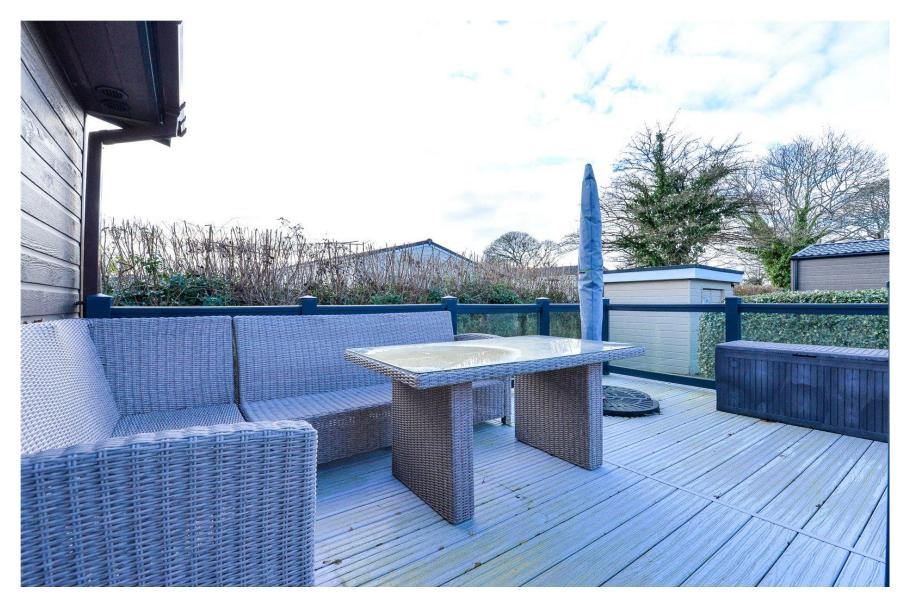

# Gardens & Grounds

To the front of the property is a spacious wrap around decking giving two spacious areas for outside entertaining surrounded by a glass balustrade, steps leading down to the parking and a viewing is highly recommended.