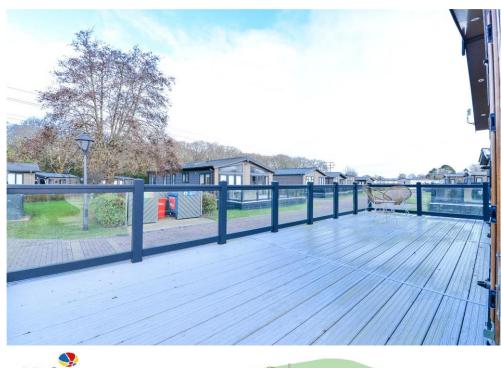

# Gardens & Grounds

To the front of the property is a spacious wrap around decking giving two spacious areas for outside entertaining surrounded by a glass balustrade, steps leading down to the parking and a viewing is highly recommended.