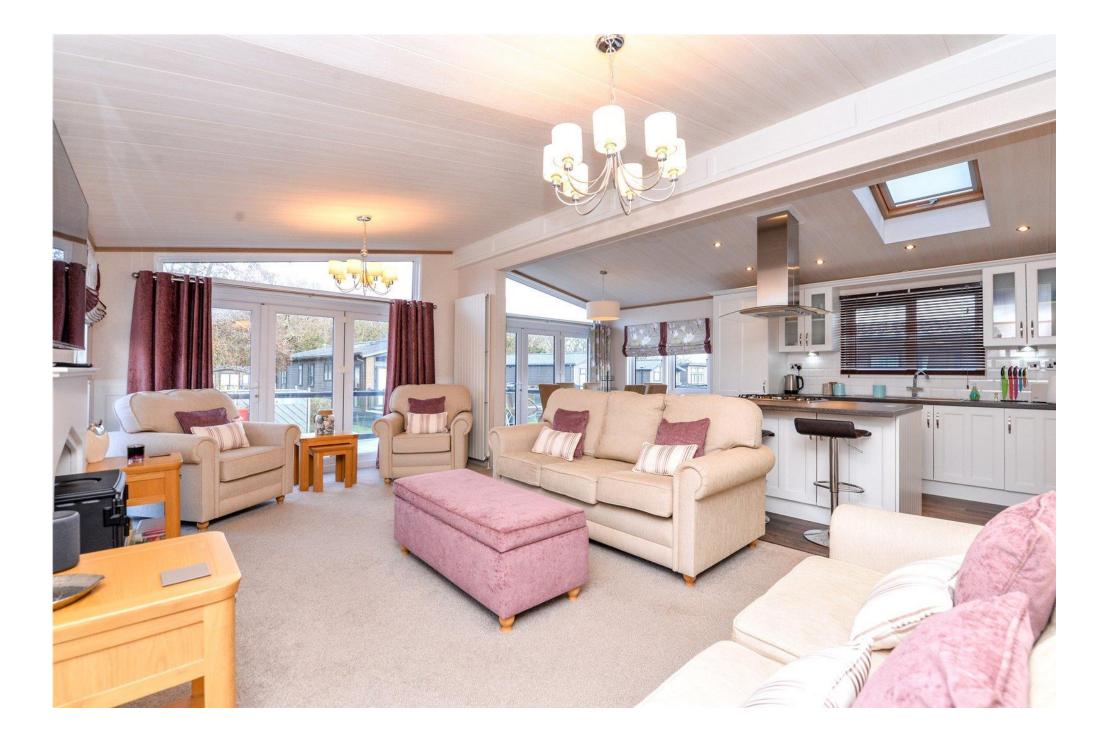

# The Property

The front door leads through to the sitting room which has a bright double aspect, a feature fireplace with an electric effect woodburning stove and double casement doors leading out to the decking.

This opens through to the kitchen/dining room which has a fantastic range of shaker style wall and base units with a contrasting timber effect worktop, pull up electric point, five burner gas hob with extractor fan over, eye level double oven, built in microwave, tall stand up fridge freezer, dishwasher, breakfast bar, cupboard housing the central heating boiler, Velux window with built in blind, dining table and chairs and double casement doors leading out to the private decking.