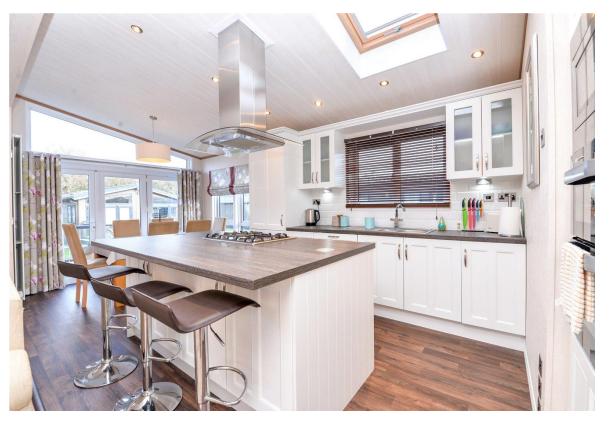

# The Property

The front door leads through to the sitting room which has a bright double aspect, a feature fireplace with an electric effect woodburning stove and double casement doors leading out to the decking.

This opens through to the kitchen/dining room which has a fantastic range of shaker style wall and base units with a contrasting timber effect worktop, pull up electric point, five burner gas hob with extractor fan over, eye level double oven, built in microwave, tall stand up fridge freezer, dishwasher, breakfast bar, cupboard housing the central heating boiler, Velux window with built in blind, dining table and chairs and double casement doors leading out to the private decking.