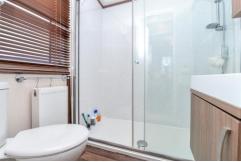

The Jack and Jill bathroom consists of a corner shower cubicle with sliding glass shower doors and thermostatic shower attachments, WC, wash hand basin with mixer tap over and storage beneath, panel bath with mixer tap over and hand held shower attachment, quartz effect splashback and UPVC window.

The en-suite consists of a large double walk in shower with sliding glass shower doors and thermostatic shower attachment, WC, wash hand basin with mixer tap and storage beneath, towel rail and UPVC window.