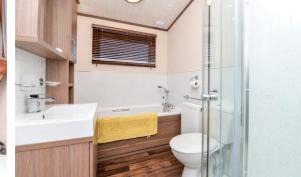

The Jack and Jill bathroom consists of a corner shower cubicle with sliding glass shower doors and thermostatic shower attachments, WC, wash hand basin with mixer tap over and storage beneath, panel bath with mixer tap over and hand held shower attachment, quartz effect splashback and UPVC window.

The en-suite consists of a large double walk in shower with sliding glass shower doors and thermostatic shower attachment, WC, wash hand basin with mixer tap and storage beneath, towel rail and UPVC window.