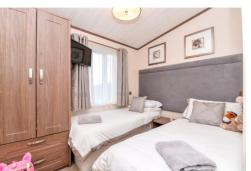

Internal hallway with vertical radiator and recess ceiling spotlights.

Bedroom three is a fantastic full sized twin bedroom with two single beds, built in furniture and a TV aerial point.

Bedroom two is a lovely double bedroom with a built in double bed, wardrobe, TV aerial point and access through to the Jack and Jill bathroom.