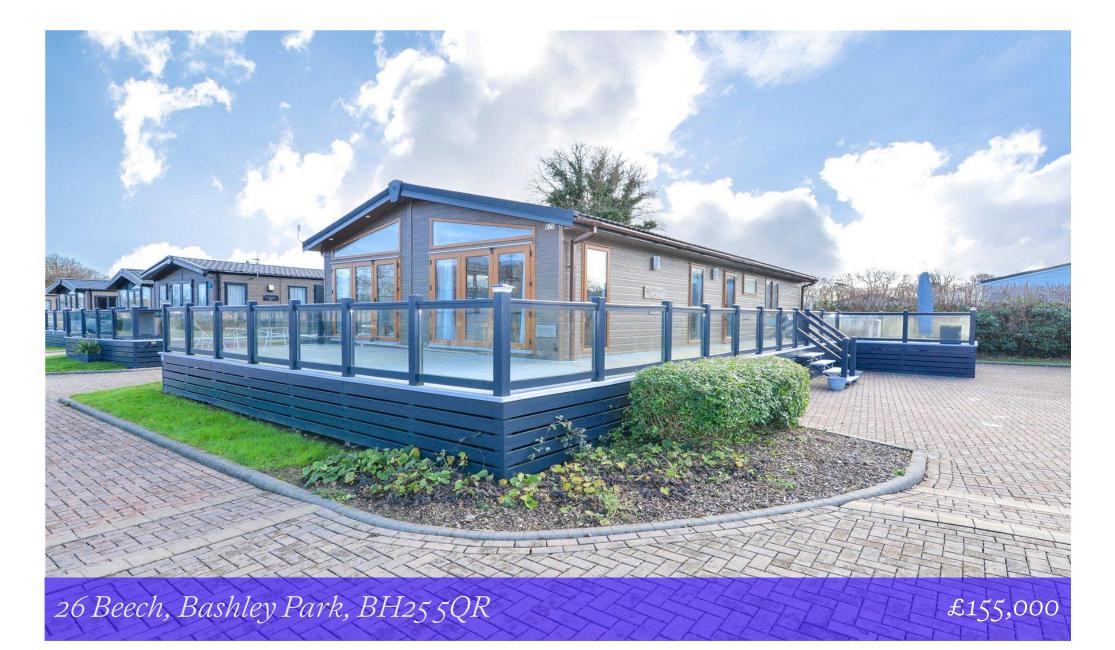

26 Beech Bashley Park Sway Road New Milton BH25 5QR This fantastic Pemberton Glendale holiday lodge (cannot be main residence, second home only) is situated on the exclusive Beech development and a short level walk of the restaurants and pool. The property offers bright and spacious accommodation with features including a fully fitted kitchen/dining room, a spacious double aspect sitting room, a separate utility, three bedrooms, an en-suite shower room, a dressing room and a private wrap around decking.

# Gardens & Grounds

To the front of the property is a spacious wrap around decking giving two spacious areas for outside entertaining surrounded by a glass balustrade, steps leading down to the parking and a viewing is highly recommended.