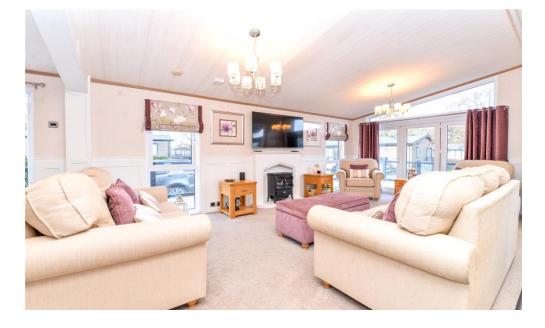

# The Property

The front door leads through to the sitting room which has a bright double aspect, a feature fireplace with an electric effect woodburning stove and double casement doors leading out to the decking.