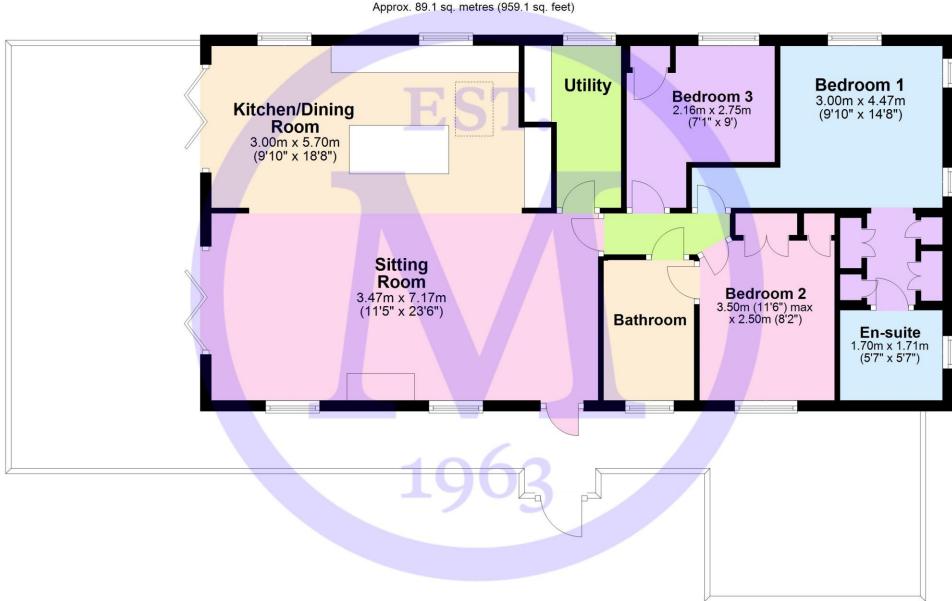

26 Beech Bashley Park Sway Road New Milton BH25 5QR This fantastic Pemberton Glendale holiday lodge (cannot be main residence, second home only) is situated on the exclusive Beech development and a short level walk of the restaurants and pool. The property offers bright and spacious accommodation with features including a fully fitted kitchen/dining room, a spacious double aspect sitting room, a separate utility, three bedrooms, an en-suite shower room, a dressing room and a private wrap around decking.

- License Until 2043
- 2017 Pemberton Glendale
- Sitting Room
- Kitchen/Dining Room
- Utility
- Hallway
- Three Bedrooms
- Dressing Room
- En-Suite Shower Room
- Family Bathroom
- Private Wrap Around Decking
- Parking For Three To Four Cars
- Holiday Home Only

# The Property

The front door leads through to the sitting room which has a bright double aspect, a feature fireplace with an electric effect woodburning stove and double casement doors leading out to the decking.

This opens through to the kitchen/dining room which has a fantastic range of shaker style wall and base units with a contrasting timber effect worktop, pull up electric point, five burner gas hob with extractor fan over, eye level double oven, built in microwave, tall stand up fridge freezer, dishwasher, breakfast bar, cupboard housing the central heating boiler, Velux window with built in blind, dining table and chairs and double casement doors leading out to the private decking.

The utility room is fitted with matching wall and base units with a contrasting timber effect worktop, stainless steel sink with mixer tap over and drainer, cupboard housing the washing machine, extractor fan and plenty of additional storage.

Internal hallway with vertical radiator and recess ceiling spotlights.

Bedroom three is a fantastic full sized twin bedroom with two single beds, built in furniture and a TV aerial point.

Bedroom two is a lovely double bedroom with a built in double bed, wardrobe, TV aerial point and access through to the Jack and Jill bathroom.

The Jack and Jill bathroom consists of a corner shower cubicle with sliding glass shower doors and thermostatic shower attachments, WC, wash hand basin with mixer tap over and storage beneath, panel bath with mixer tap over and hand held shower attachment, quartz effect splashback and UPVC window.

The master bedroom is a particular feature of this property and is a generous room with floor to ceiling window, dressing room with built in wardrobes and shelving and its own luxury en-suite shower room.

The en-suite consists of a large double walk in shower with sliding glass shower doors and thermostatic shower attachment, WC, wash hand basin with mixer tap and storage beneath, towel rail and UPVC window.

# Services

- Mains gas, electric, drainage and water
- Council Tax Band N/A
- Energy Performance Rating N/A

Floor Plan Approx. 89.1 sq. metres (959.1 sq. feet)