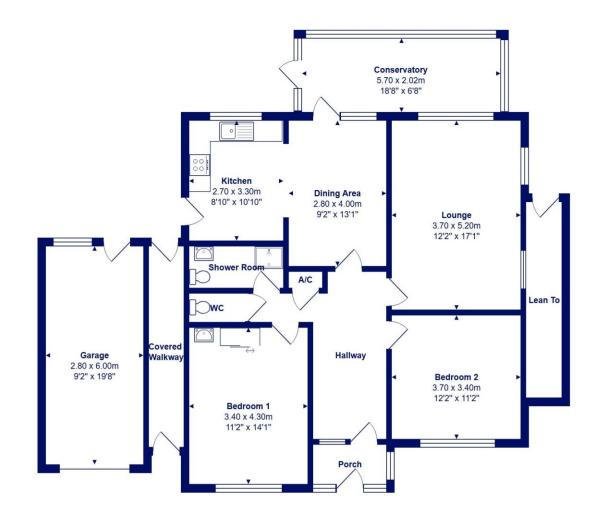

Total Area: 110.6 m<sup>2</sup> ... 1191 ft<sup>2</sup> (excluding garage) All measurements are approximate and for display purposes only