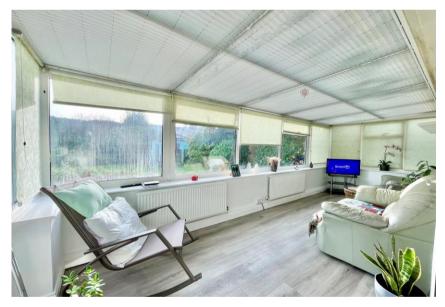

## Mitchells 1963 – TODAY

£450,000

A nicely presented, detached bungalow of about 1200sqft with a lovely outlook over the green to the front. The property features an open plan kitchen/dining room and UPVC conservatory extension and also offers scope for further improvement/extension/loft conversion (stpp)