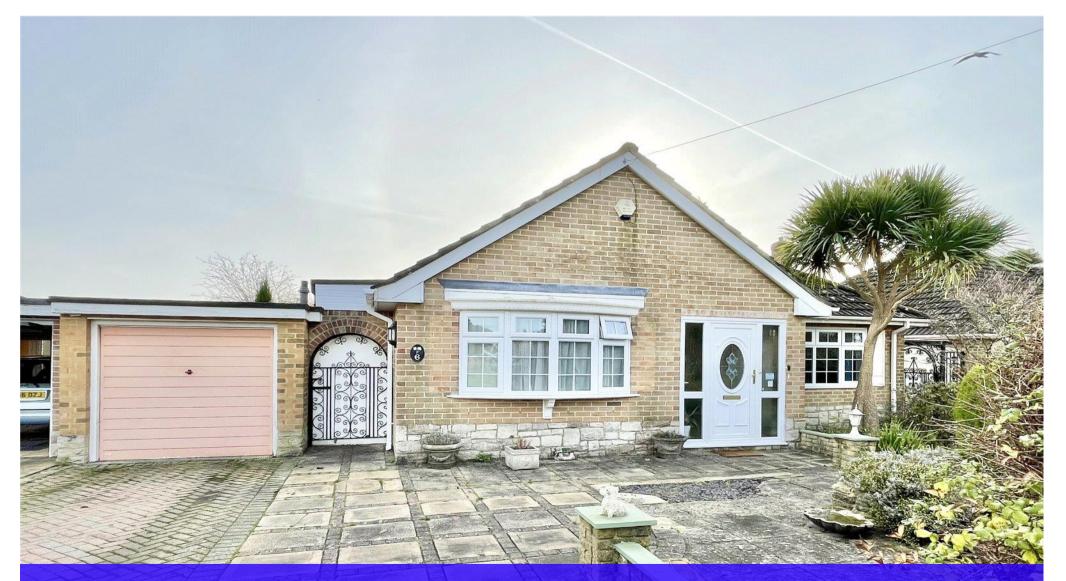

## Mitchells 1963 – TODAY

£450,000

A nicely presented, detached bungalow of about 1200sqft with a lovely outlook over the green to the front. The property features an open plan kitchen/dining room and UPVC conservatory extension and also offers scope for further improvement/extension/loft conversion (stpp)

- Detached bungalow in established location
- Two double bedrooms
- Modern open plan kitchen/dining room with some integrated appliances
- Lovely lounge with feature fireplace
- Garage and off road parking
- Short walk to open space at Wingfields, perfect for dog walking and easy access to mainline railway station
- About 1.5 miles to the village centre, cliff top and beach
- Great potential
- Council Tax 'E' £2658.58
- EPC TBC