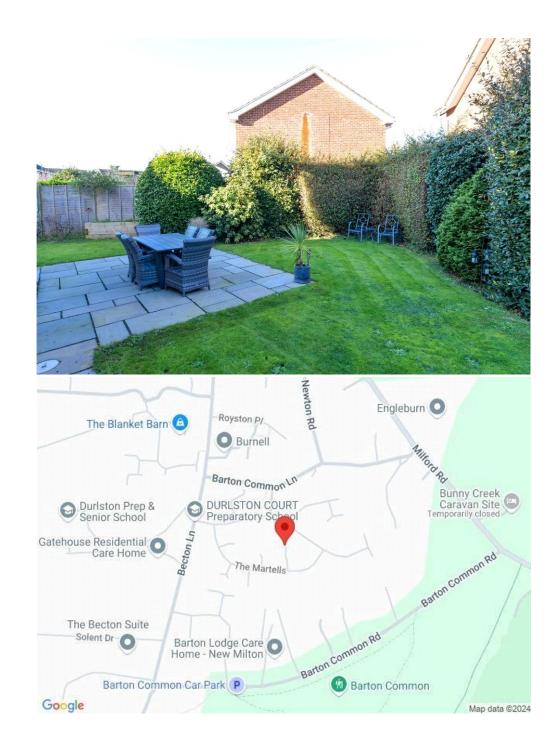

Adjoining the rear of the property is a good sized area of Indian sandstone patio with the remainder laid mainly to lawn and extending to the sides of the property, high level mature hedging provide a good degree of privacy and a timber garden chalet on raised timber decking.

#### Situation

Barton on Sea is a suburb of New Milton and occupies an enviable position on a picturesque stretch of the Solent coastline with stunning views over Christchurch Bay to the Isle of Wight and beautiful coastal walks in both directions. Fuelled by its excellent location, the nearby open forest of the New Forest National Park, main line rail links to London Waterloo, quality schooling, luxury restaurants including the renowned Chewton Glen hotel and Pebble Beach on the cliff top, a links style 27 hole golf course, Barton on Sea is an extremely popular choice for those relocating to the coast.