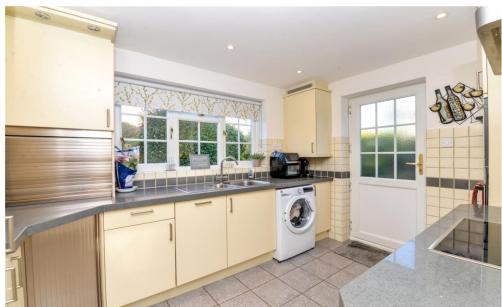

Good sized separate dining room with bi-fold doors onto the Indian sandstone patio.

Kitchen fitted with a range of cream wall and base units with stone worktops and an inset one and a half bowl sink unit with mixer tap over, integrated Bosch electric oven, combination oven, touch control hob and extractor, wall mounted Worcester gas fired boiler concealed in cupboard, space and plumbing for washing machine, integrated slimline dishwasher, fridge and separate freezer, tiled flooring, recess ceiling spotlights, under cupboard lighting and a private outlook over the rear garden.