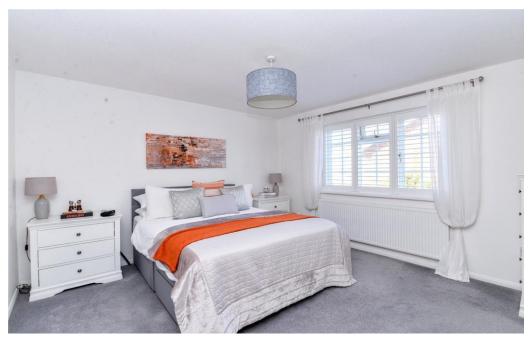

Four good sized bedrooms, two with built in wardrobes.

En-suite shower room to the master bedroom fitted with a modern white suite comprising a fully tiled shower cubicle with an Aqualisa thermostatic control shower, wash basin, WC, tiled flooring, part tiled walls, recessed ceiling spotlights and an extractor fan.