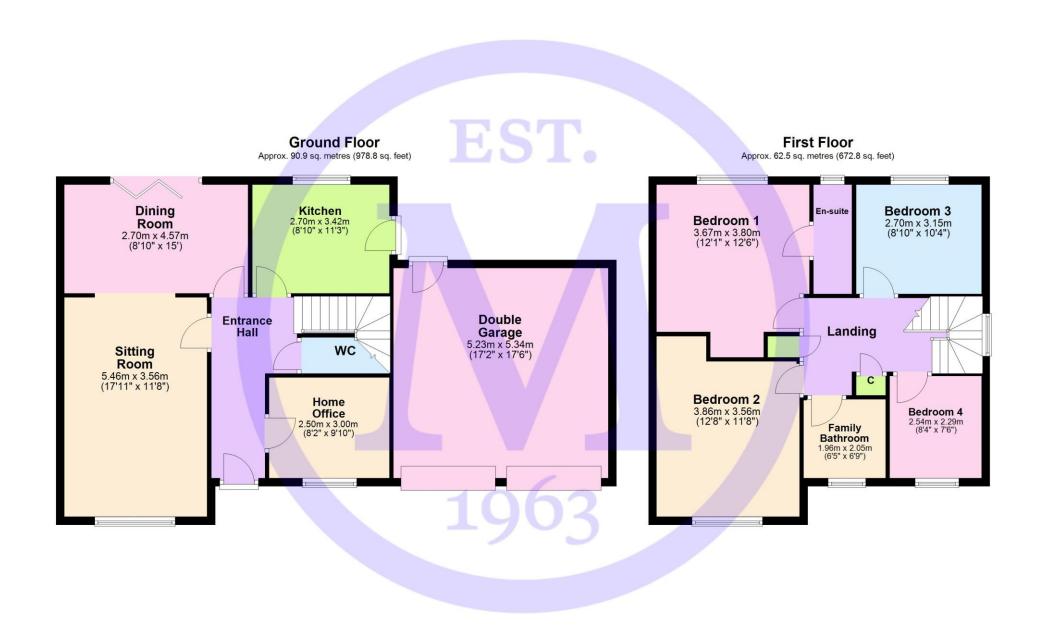

- Entrance Hall
- Sitting Room
- Dining Room
- Kitchen
- Home Office/Bedroom Five
- Cloakroom
- Landing
- Four Bedrooms
- En-Suite Shower Room
- Family Bathroom
- Double Garage
- Off Road Parking
- Private Gardens

## The Property

Entrance hall with attractive karndean flooring, double glazed front door and stairs to the first floor.

Good sized sitting room with an open outlook to the front and a contemporary radiator.

Good sized separate dining room with bi-fold doors onto the Indian sandstone patio.

Kitchen fitted with a range of cream wall and base units with stone worktops and an inset one and a half bowl sink unit with mixer tap over, integrated Bosch electric oven, combination oven, touch control hob and extractor, wall mounted Worcester gas fired boiler concealed in cupboard, space and plumbing for washing machine, integrated slimline dishwasher, fridge and separate freezer, tiled flooring, recess ceiling spotlights, under cupboard lighting and a private outlook over the rear garden.

Home office/bedroom five with an outlook to the front.

Ground floor cloakroom fitted with a modern white suite comprising a WC, hand basin with mixer tap over, karndean flooring and part tiled walls.

First floor landing with trap to the roof space and airing cupboard.

Four good sized bedrooms, two with built in wardrobes.

En-suite shower room to the master bedroom fitted with a modern white suite comprising a fully tiled shower cubicle with an Aqualisa thermostatic control shower, wash basin, WC, tiled flooring, part tiled walls, recessed ceiling spotlights and an extractor fan.

Luxury family bathroom fitted with a high quality white suite comprising a tiled panel bath with an independent thermostatic control shower over and glass shower screen, wash basin with storage beneath, WC, tiled flooring, chrome ladder style heated towel rail, part tiled walls and recessed ceiling spotlights.