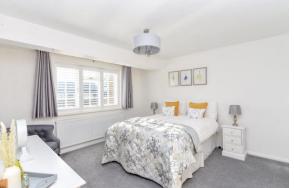

Four good sized bedrooms, two with built in wardrobes.

En-suite shower room to the master bedroom fitted with a modern white suite comprising a fully tiled shower cubicle with an Aqualisa thermostatic control shower, wash basin, WC, tiled flooring, part tiled walls, recessed ceiling spotlights and an extractor fan.