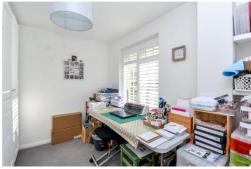

Home office/bedroom five with an outlook to the front.

Ground floor cloakroom fitted with a modern white suite comprising a WC, hand basin with mixer tap over, karndean flooring and part tiled walls.

First floor landing with trap to the roof space and airing cupboard.