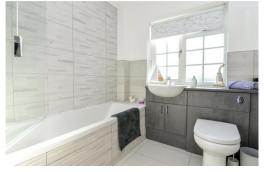

Luxury family bathroom fitted with a high quality white suite comprising a tiled panel bath with an independent thermostatic control shower over and glass shower screen, wash basin with storage beneath, WC, tiled flooring, chrome ladder style heated towel rail, part tiled walls and recessed ceiling spotlights.