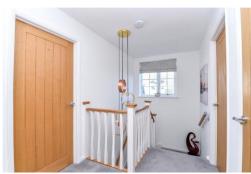

Home office/bedroom five with an outlook to the front.

Ground floor cloakroom fitted with a modern white suite comprising a WC, hand basin with mixer tap over, karndean flooring and part tiled walls.

First floor landing with trap to the roof space and airing cupboard.