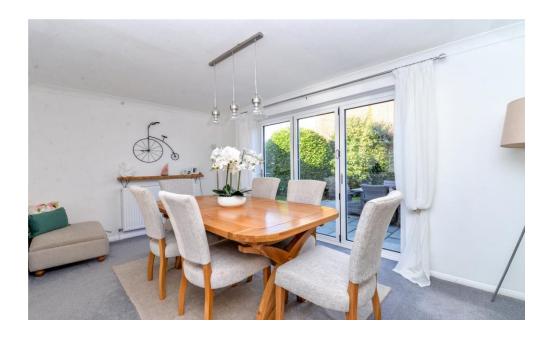

Good sized separate dining room with bi-fold doors onto the Indian sandstone patio.

Kitchen fitted with a range of cream wall and base units with stone worktops and an inset one and a half bowl sink unit with mixer tap over, integrated Bosch electric oven, combination oven, touch control hob and extractor, wall mounted Worcester gas fired boiler concealed in cupboard, space and plumbing for washing machine, integrated slimline dishwasher, fridge and separate freezer, tiled flooring, recess ceiling spotlights, under cupboard lighting and a private outlook over the rear garden.