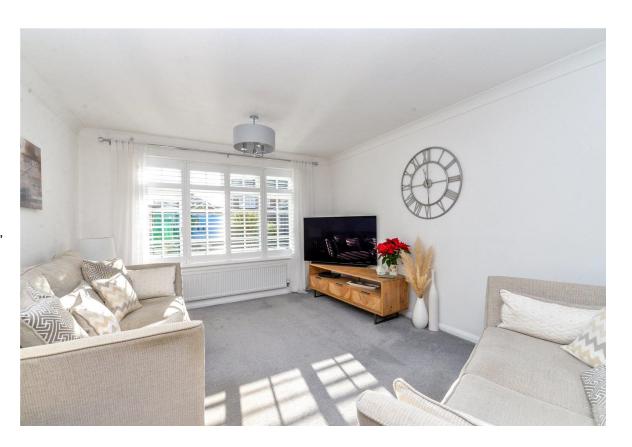

## The Property

Entrance hall with attractive karndean flooring, double glazed front door and stairs to the first floor.

Good sized sitting room with an open outlook to the front and a contemporary radiator.