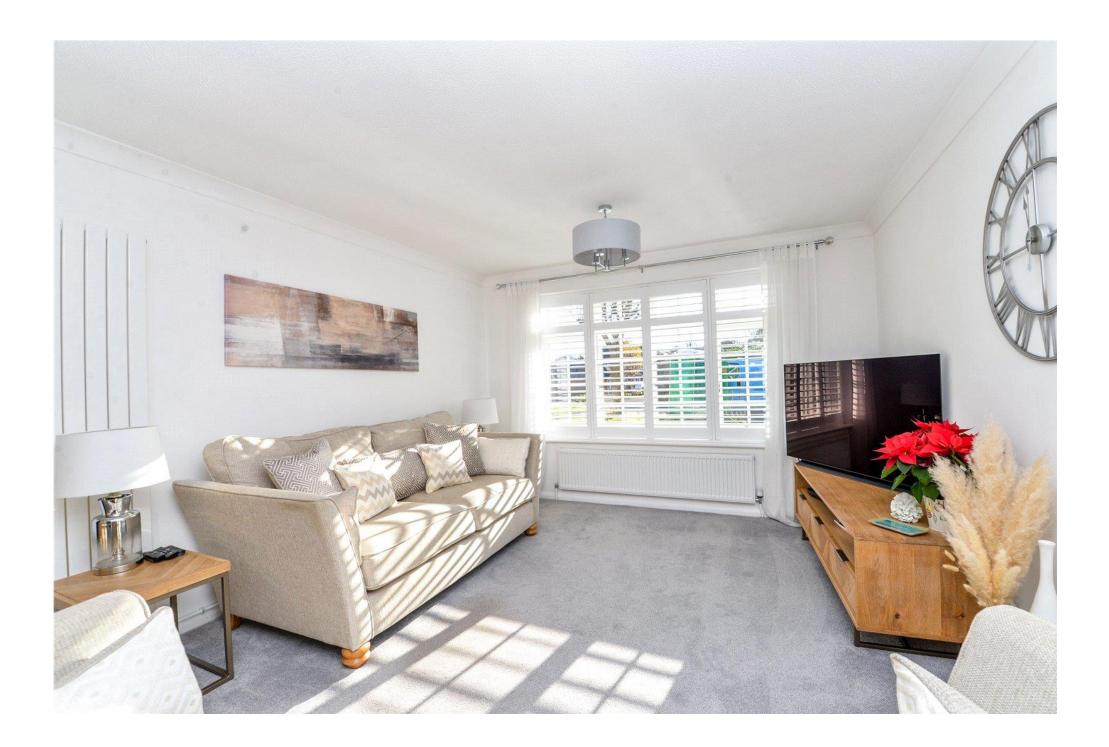

## The Property

Entrance hall with attractive karndean flooring, double glazed front door and stairs to the first floor.

Good sized sitting room with an open outlook to the front and a contemporary radiator.