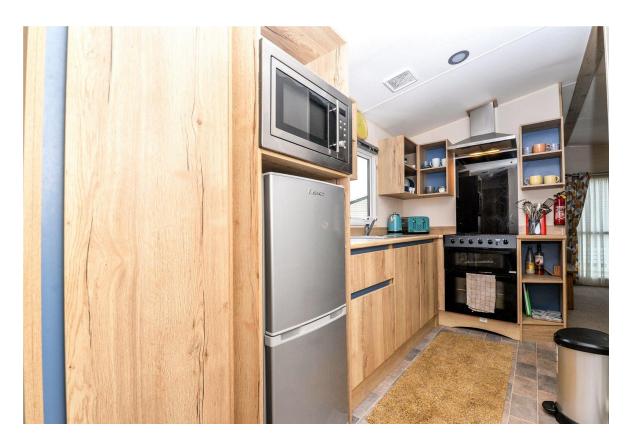

## The Property

Entrance hall with tile effect flooring.

Kitchen/dining room with a fantastic range of timber effect wall and base units with a matching worktop, integrated appliances include a stainless steel sink with a mixer tap over and a drainer, cooker with a four burner gas hob, double undercounter oven, glass splashback, extractor fan, microwave, tall stand up fridge freezer, cupboard housing the central heating boiler and a four seater table and chairs.