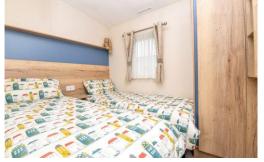

This opens through to the sitting room with a feature electric fire, an L shaped sofa with pull out sofa bed and a TV aerial point.

Bedroom two is a lovely twin bedroom with two single beds, a bedside cabinet and a built in wardrobe.