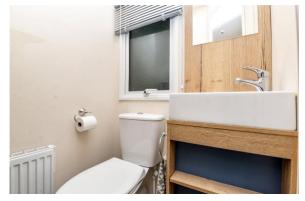

The master bedroom is situated at the rear of the property and is a lovely double bedroom with a built in double wardrobe and an en-suite cloakroom.

The en-suite comprises of a wash hand basin with a mixer tap over and storage beneath, WC, radiator and a UPVC window.