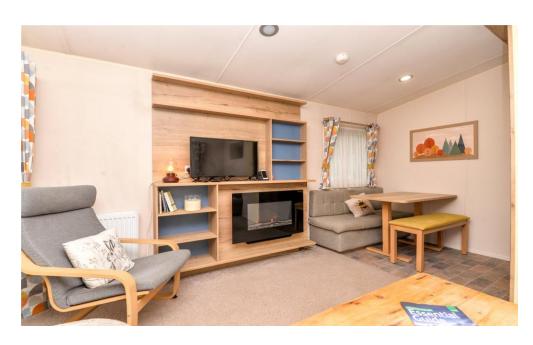

This opens through to the sitting room with a feature electric fire, an L shaped sofa with pull out sofa bed and a TV aerial point.

Bedroom two is a lovely twin bedroom with two single beds, a bedside cabinet and a built in wardrobe.