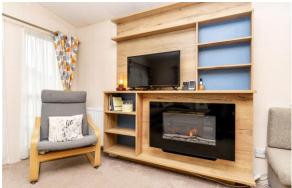

This opens through to the sitting room with a feature electric fire, an L shaped sofa with pull out sofa bed and a TV aerial point.

Bedroom two is a lovely twin bedroom with two single beds, a bedside cabinet and a built in wardrobe.