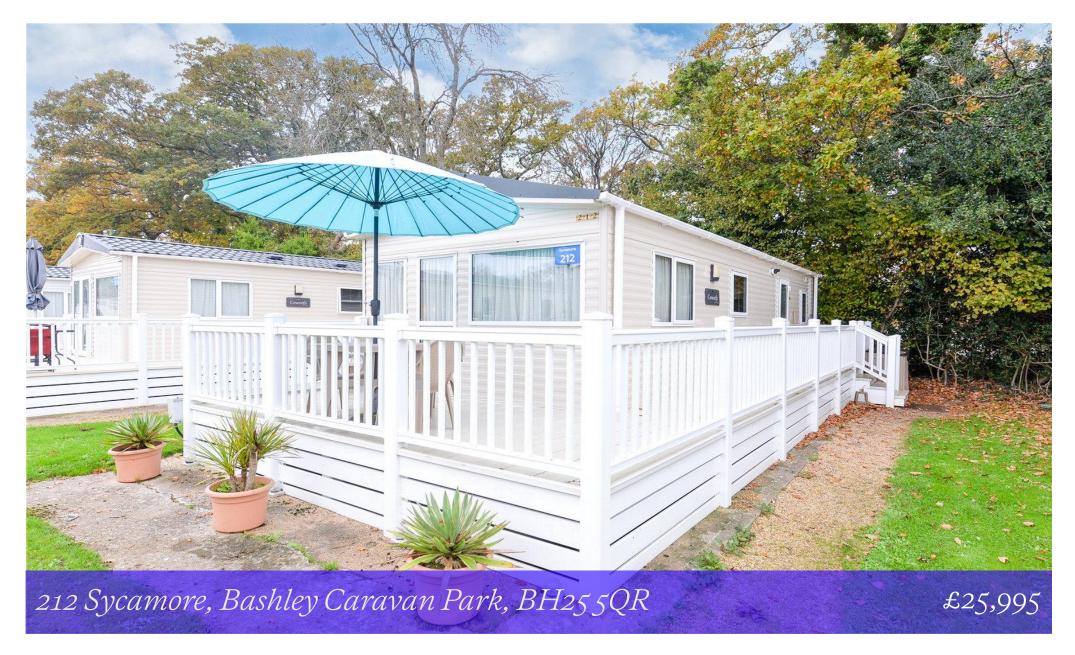

# Mitchells 1963 - TODAY

212 Sycamore
Bashley Caravan Park
Sway Road
New Milton
BH25 5QR

This beautifully presented two bedroom holiday home (cannot be main residence, second home only) is situated on the popular Sycamore development and walking distance of the golf course and amenities. The property offers bright and modern accommodation with features including a triple aspect sitting room, a high specification kitchen, a master bedroom with an en-suite cloakroom and a private decking.

- License Until 2035
- Site Fees: £5,650 pa
- 11 Month Season (Can't Be Main Residence)
- Second Home Only
- Entrance Hall
- Kitchen/Dining Room
- Sitting Room
- Two Bedrooms
- Family Shower Room
- En-Suite Cloakroom
- Private Decking
- Cable Internet Connection

#### Gardens & Grounds

To the front of the property is a private raised decking which benefits from having a bright southerly aspect, patio furniture, two large storage boxes and parking is nearby.