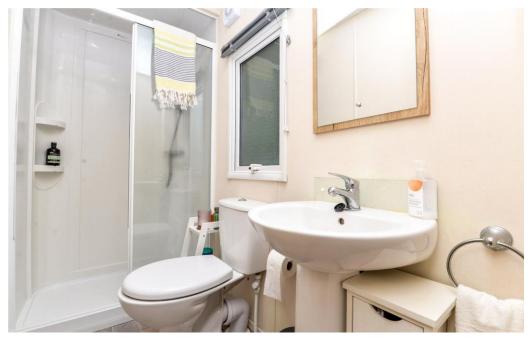

The family shower room is fitted with a white suite comprising a pedestal wash hand basin with a mixer tap over, WC, walk in double shower with sliding glass shower doors and thermostatic shower attachments, tile effect flooring and a UPVC window.