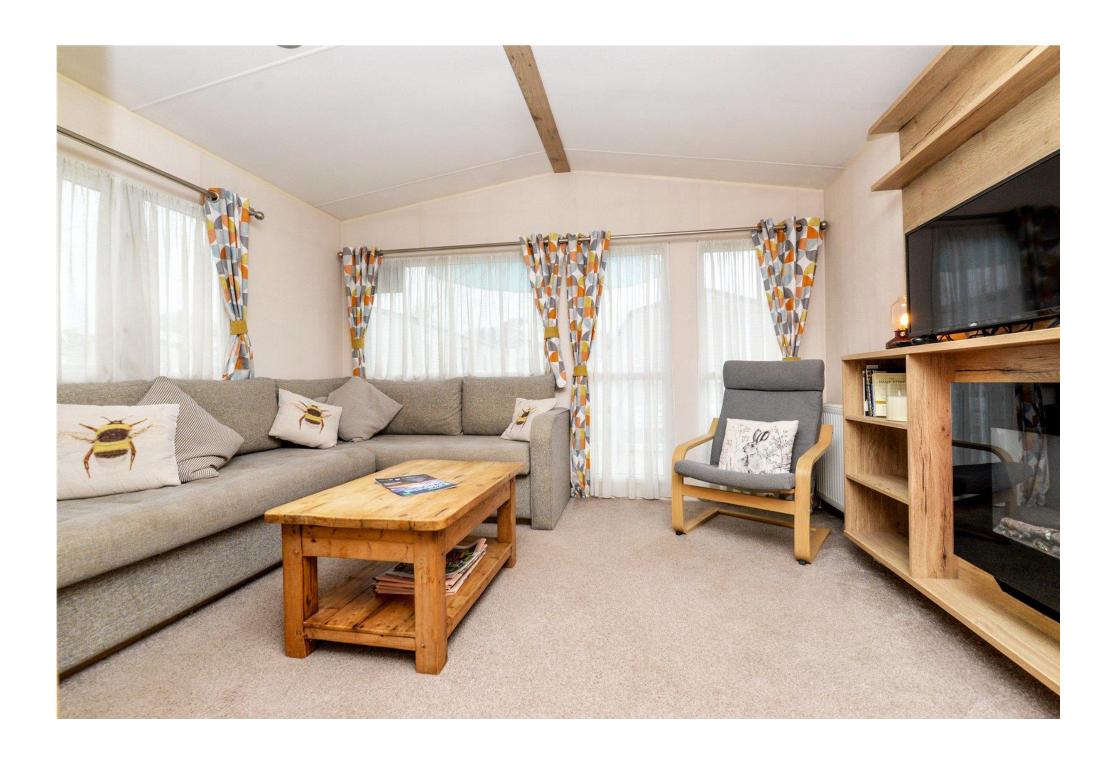

This opens through to the sitting room with a feature electric fire, an L shaped sofa with pull out sofa bed and a TV aerial point.

Bedroom two is a lovely twin bedroom with two single beds, a bedside cabinet and a built in wardrobe.