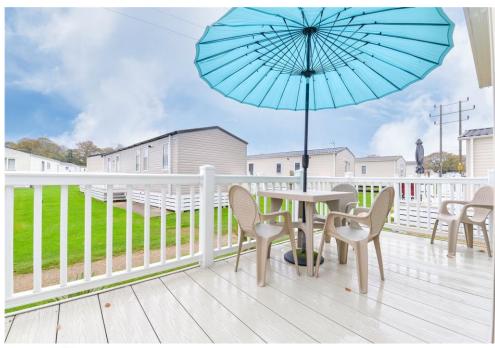

#### Gardens & Grounds

To the front of the property is a private raised decking which benefits from having a bright southerly aspect, patio furniture, two large storage boxes and parking is nearby.