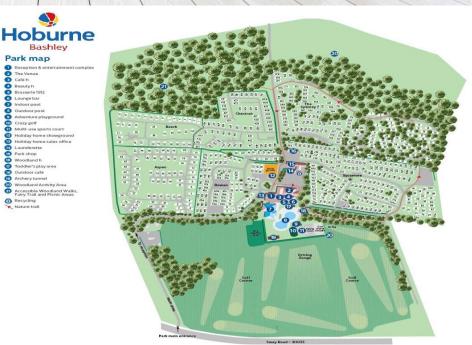

#### Situation

In the heart of the enchanting New Forest Hoburne Bashley is a magical place to escape to with the open forest of the New Forest National Park, Barton on Sea clifftop and beach and New Milton high street all within easy reach. Facilities on offer at the park include an impressive entertainment complex, 9 hole golf course, heated pools, café and Brasserie, convenience store and a mulit-use games area.