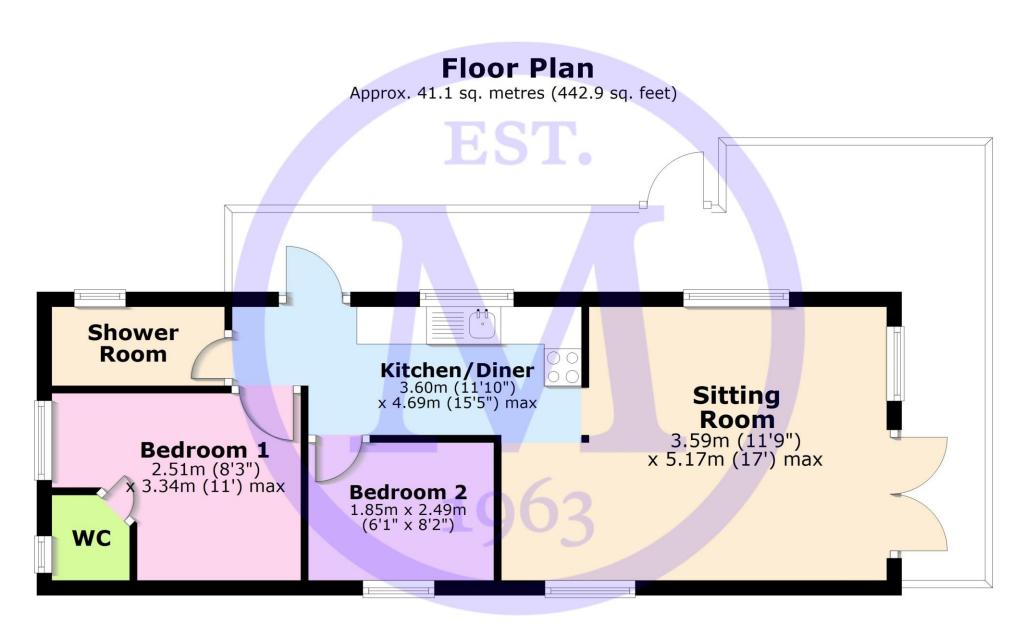

## The Property

Entrance hall with tile effect flooring.

Kitchen/dining room with a fantastic range of timber effect wall and base units with a matching worktop, integrated appliances include a stainless steel sink with a mixer tap over and a drainer, cooker with a four burner gas hob, double undercounter oven, glass splashback, extractor fan, microwave, tall stand up fridge freezer, cupboard housing the central heating boiler and a four seater table and chairs.

This opens through to the sitting room with a feature electric fire, an L shaped sofa with pull out sofa bed and a TV aerial point.

Bedroom two is a lovely twin bedroom with two single beds, a bedside cabinet and a built in wardrobe.

The master bedroom is situated at the rear of the property and is a lovely double bedroom with a built in double wardrobe and an en-suite cloakroom.

The en-suite comprises of a wash hand basin with a mixer tap over and storage beneath, WC, radiator and a UPVC window.

The family shower room is fitted with a white suite comprising a pedestal wash hand basin with a mixer tap over, WC, walk in double shower with sliding glass shower doors and thermostatic shower attachments, tile effect flooring and a UPVC window.

### Services

- Mains gas, electric, drainage and water
- Ocuncil Tax Band N/A
- Energy Performance Rating N/A

Total area: approx. 41.1 sq. metres (442.9 sq. feet)
212 Sycamore, Bashley Park, New Milton