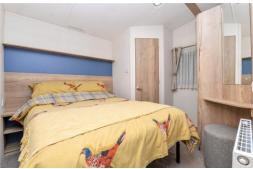

The master bedroom is situated at the rear of the property and is a lovely double bedroom with a built in double wardrobe and an en-suite cloakroom.

The en-suite comprises of a wash hand basin with a mixer tap over and storage beneath, WC, radiator and a UPVC window.