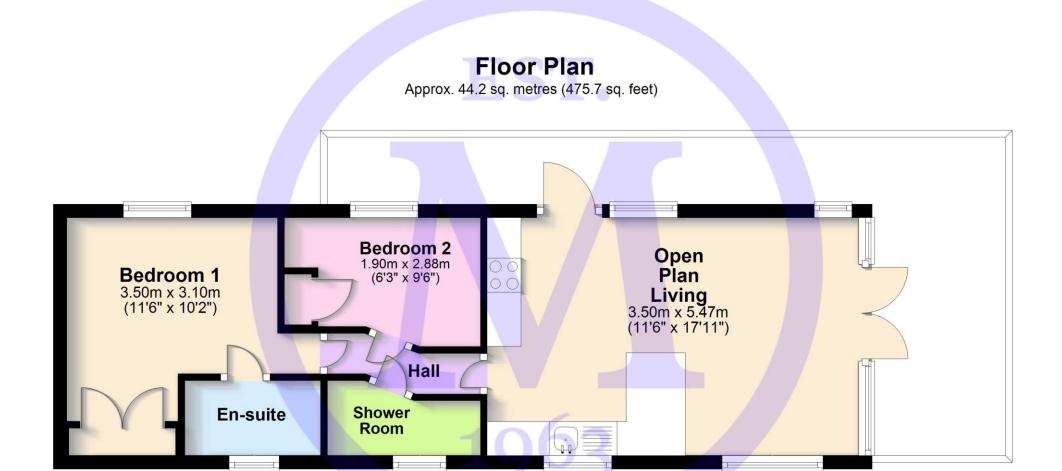

- 11 Month License (Not Residential)
- 8 Years Remaining On License
- Site Fees: £6,995 pa
- 38 x 12
- Kitchen
- Sitting/Dining Room
- Internal Hallway
- Two Bedrooms
- Family Shower Room
- En-Suite Shower Room
- Private Decking

### The Property

The front door leads through to the kitchen with timber effect flooring, modern wall and base units with a contrasting timber effect worktop and integrated appliance include a tall stand up fridge freezer, cooker with four burner gas hob, double undercounter oven, glass splashback and extractor fan, cupboard housing the central heating boiler, stainless steel sink with mixer tap over and drainer, microwave and a UPVC window.

This opens through to the sitting/dining room with carpeted flooring, four seater table and chairs, L-shaped sofa with pull out sofa bed, wall mounted electric fire, a bright triple aspect and double casement doors leading out to the private decking.

The hallway has recess ceiling spotlights and gives access to the bedrooms and shower room.

Family shower room with a modern white suite comprising a WC, pedestal wash hand basin with mixer tap over, mirror fronted medicine cabinet with shaver point, walk in double shower with sliding glass shower door and thermostatic shower attachments, UPVC window and heated towel rail.

Bedroom two is a lovely twin bedroom with two single beds, built in wardrobe and a TV aerial point.

The master bedroom is situated at the rear of the property and is a lovely double bedroom with a good range of built in furniture, a double bed with storage beneath, floor to ceiling window and an en-suite shower room.

The en-suite comprises of a pedestal wash hand basin with mixer tap over, WC, walk in double shower with sliding glass shower doors and thermostatic shower attachment, UPVC window and heated towel rail.