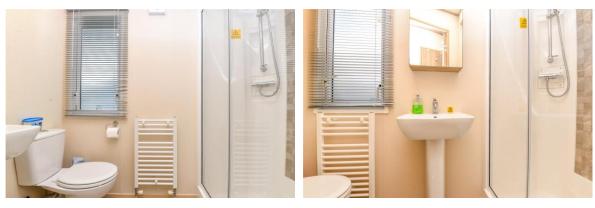

The hallway has recess ceiling spotlights and gives access to the bedrooms and shower room.

Family shower room with a modern white suite comprising a WC, pedestal wash hand basin with mixer tap over, mirror fronted medicine cabinet with shaver point, walk in double shower with sliding glass shower door and thermostatic shower attachments, UPVC window and heated towel rail.

The en-suite comprises of a pedestal wash hand basin with mixer tap over, WC, walk in double shower with sliding glass shower doors and thermostatic shower attachment, UPVC window and heated towel rail.