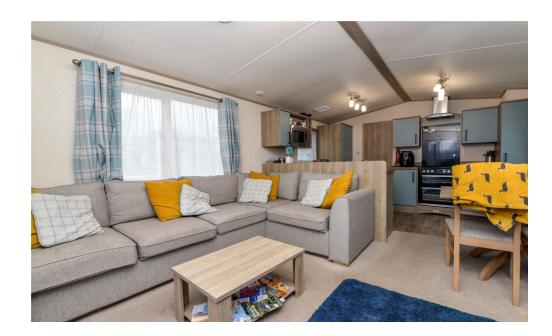

This opens through to the sitting/dining room with carpeted flooring, four seater table and chairs, L-shaped sofa with pull out sofa bed, wall mounted electric fire, a bright triple aspect and double casement doors leading out to the private decking.