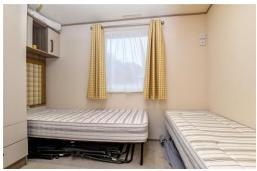

Bedroom two is a lovely twin bedroom with two single beds, built in wardrobe and a TV aerial point.

The master bedroom is situated at the rear of the property and is a lovely double bedroom with a good range of built in furniture, a double bed with storage beneath, floor to ceiling window and an en-suite shower room.