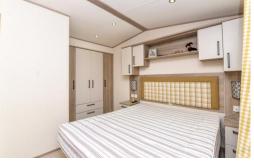

Bedroom two is a lovely twin bedroom with two single beds, built in wardrobe and a TV aerial point.

The master bedroom is situated at the rear of the property and is a lovely double bedroom with a good range of built in furniture, a double bed with storage beneath, floor to ceiling window and an en-suite shower room.

The en-suite comprises of a pedestal wash hand basin with mixer tap over, WC, walk in double shower with sliding glass shower doors and thermostatic shower attachment, UPVC window and heated towel rail.