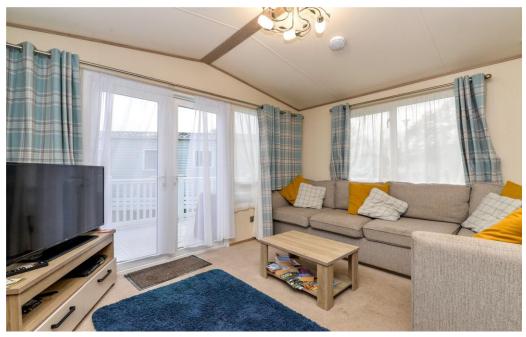

This opens through to the sitting/dining room with carpeted flooring, four seater table and chairs, L-shaped sofa with pull out sofa bed, wall mounted electric fire, a bright triple aspect and double casement doors leading out to the private decking.