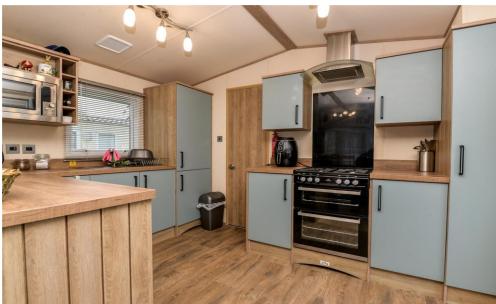

### The Property

The front door leads through to the kitchen with timber effect flooring, modern wall and base units with a contrasting timber effect worktop and integrated appliance include a tall stand up fridge freezer, cooker with four burner gas hob, double undercounter oven, glass splashback and extractor fan, cupboard housing the central heating boiler, stainless steel sink with mixer tap over and drainer, microwave and a UPVC window.