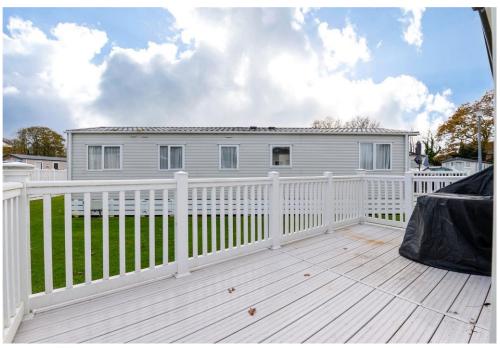

#### Gardens & Grounds

To the front of the property is a generous area of raised private decking which has a bright southerly aspect and parking is just a few steps away.

- 11 Month License (Not Residential)
- 8 Years Remaining On License
- Site Fees: £6,995 pa
- 38 x 12
- Kitchen
- Sitting/Dining Room
- Internal Hallway
- Two Bedrooms
- Family Shower Room
- En-Suite Shower Room
- Private Decking