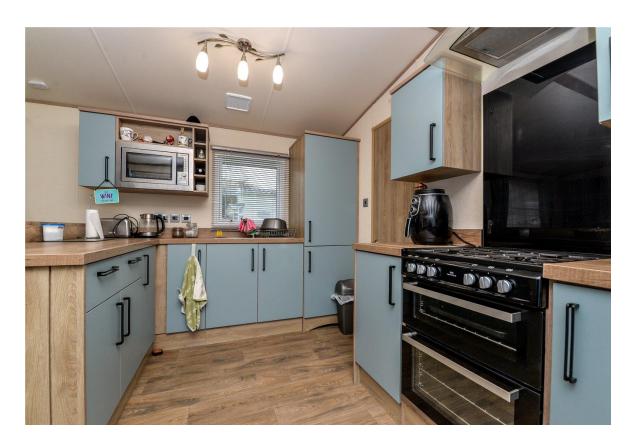

### The Property

The front door leads through to the kitchen with timber effect flooring, modern wall and base units with a contrasting timber effect worktop and integrated appliance include a tall stand up fridge freezer, cooker with four burner gas hob, double undercounter oven, glass splashback and extractor fan, cupboard housing the central heating boiler, stainless steel sink with mixer tap over and drainer, microwave and a UPVC window.