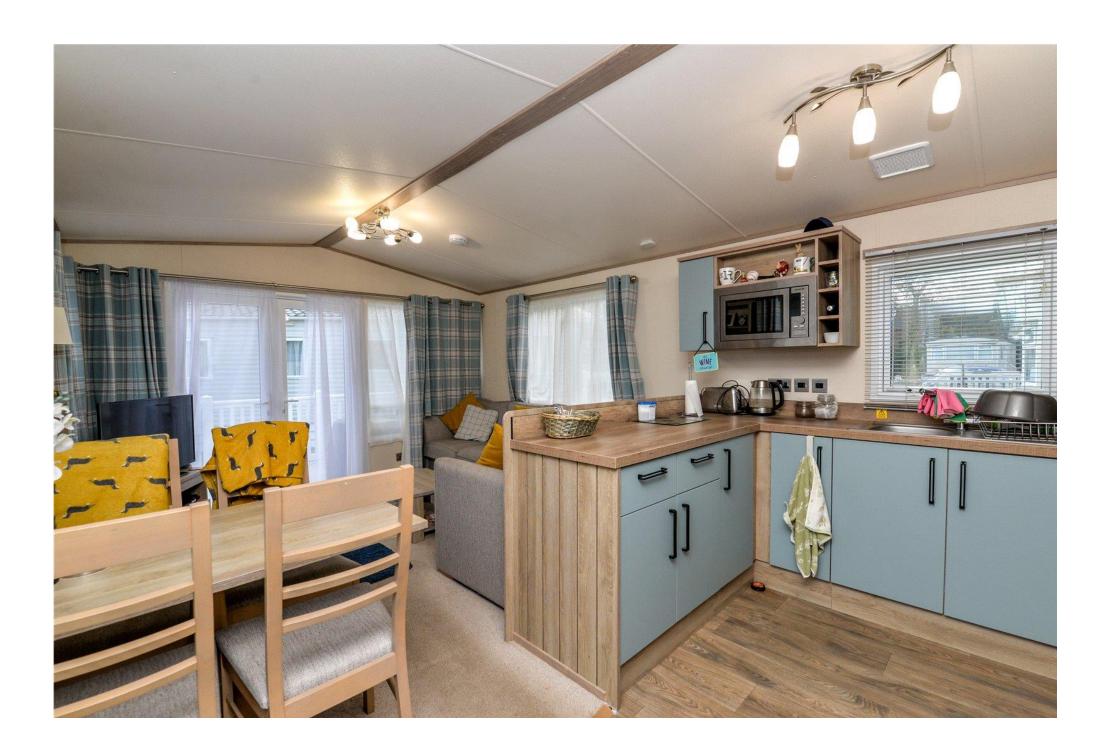

### The Property

The front door leads through to the kitchen with timber effect flooring, modern wall and base units with a contrasting timber effect worktop and integrated appliance include a tall stand up fridge freezer, cooker with four burner gas hob, double undercounter oven, glass splashback and extractor fan, cupboard housing the central heating boiler, stainless steel sink with mixer tap over and drainer, microwave and a UPVC window.

This opens through to the sitting/dining room with carpeted flooring, four seater table and chairs, L-shaped sofa with pull out sofa bed, wall mounted electric fire, a bright triple aspect and double casement doors leading out to the private decking.