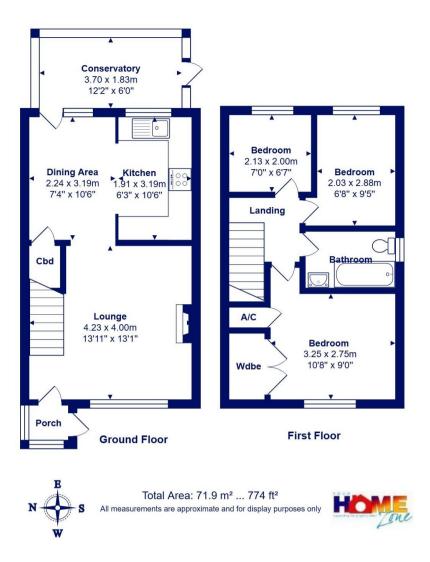

## 29 Rodney Drive Mudeford, Dorset, BH23 3ER

A well maintained, three bedroom end terrace house of approaching 800 sq ft with a slightly larger than average garden, carport and plenty of off road parking. Situated in this pleasant residential area, close to Mudeford Wood and within walking distance of Avon Beach, Mudeford Quay and local schools. There is also a useful convenience store just around the corner.

- Scope and potential to extend (stpp)
- Bright and airy accommodation
- Lean-to conservatory extension
- Electric night storage heating
- Delightful rear garden
- Lovely sylvan setting backing onto woods
- Driveway / off road parking / carport
- Convenient location
- No forward chain
- Council Tax 'C' £1,971.54
- EPC rating 'D'