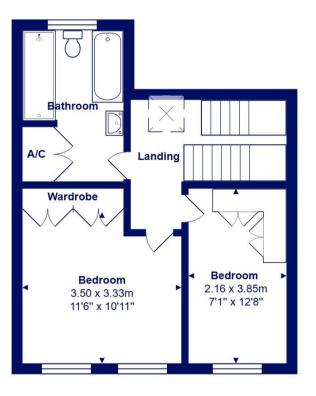

Ground Floor First Floor

- Lovely house perfectly situated a stone's throw from Avon Beach and Mudeford Quay
- Two double bedrooms with fitted wardrobes
- Four piece family bathroom and separate ground floor shower room
- Modern kitchen with integrated appliances
- Spacious open plan lounge/dining room with a sunny aspect
- Private, courtyard style garden
- Allocated parking space
- Short stroll to Avon beach, Mudeford Quay, local shops and the award winning Christchurch Harbour Hotel and Spa
- Council Tax Band 'E' £2,710.86
- EPC rating tbc