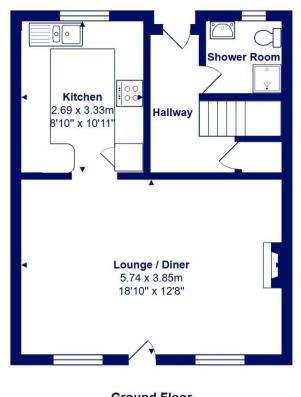

Ground Floor First Floor

- Lovely house perfectly situated a stone's throw from Avon Beach and Mudeford Quay
- Two double bedrooms with fitted wardrobes
- Four piece family bathroom and separate ground floor shower room
- Modern kitchen with integrated appliances
- Spacious open plan lounge/dining room with a sunny aspect
- Private, courtyard style garden
- Allocated parking space
- Short stroll to Avon beach, Mudeford Quay, local shops and the award winning Christchurch Harbour Hotel and Spa
- Council Tax Band 'E' £2,710.86
- EPC rating tbc