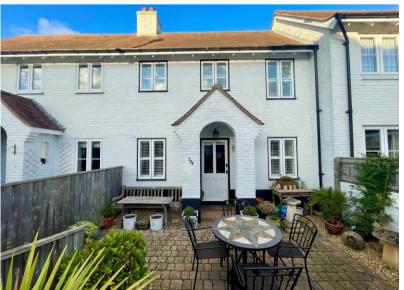

## 104 Mudeford Christchurch, Dorset, BH23 4AS

A delightful character cottage right by the entrance to Mudeford Quay and Avon Beach situated in this exclusive mews which are age restricted to over 55's. Presented in good order and featuring about 850 sq ft of living space with a wonderful private garden and allocated parking, this is the perfect lock and leave house in this exclusive location.

- Lovely house perfectly situated a stone's throw from Avon Beach and Mudeford Quay
- Two double bedrooms with fitted wardrobes
- Four piece family bathroom and separate ground floor shower room
- Modern kitchen with integrated appliances
- Spacious open plan lounge/dining room with a sunny aspect
- Private, courtyard style garden
- Allocated parking space
- Short stroll to Avon beach, Mudeford Quay, local shops and the award winning Christchurch Harbour Hotel and Spa
- Council Tax Band 'E' £2,710.86
- EPC rating tbc