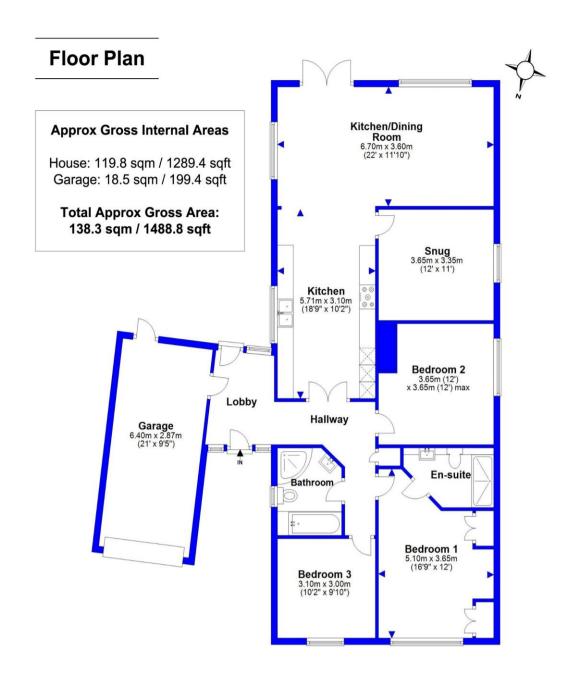

- Spacious accommodation of about 1400sq ft with an immaculate finish
- Master bedroom with fitted wardrobes and luxury en-suite shower room
- Two further double bedrooms and luxury family bath/shower room with designer sanitary ware and tiling
- Superb fitted kitchen with quality appliances, quartz work-tops and an open plan living/dining area
- Separate TV lounge/snug
- Integral garage with electric door and utility area to the rear
- Extensive parking on the block paved driveway
- Private south facing garden with 42 sq m of newly laid patio
- Council Tax Band 'E' £2658.58
- EPC TBC