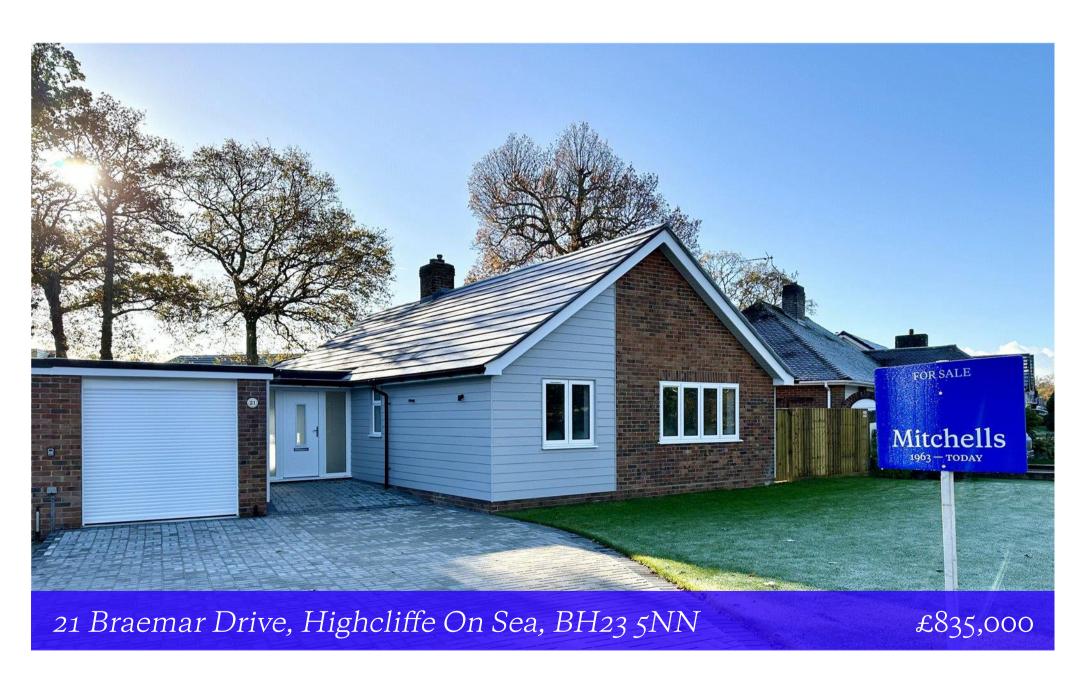

A stunning bungalow that has been comprehensively refurbished inside and out and now presented in 'as new' condition. Featuring high end fittings and a contemporary finish with stylish open plan living and generous bedrooms, the bungalow has a lovely rear garden and a pretty outlook to Lakewood open space to the front.