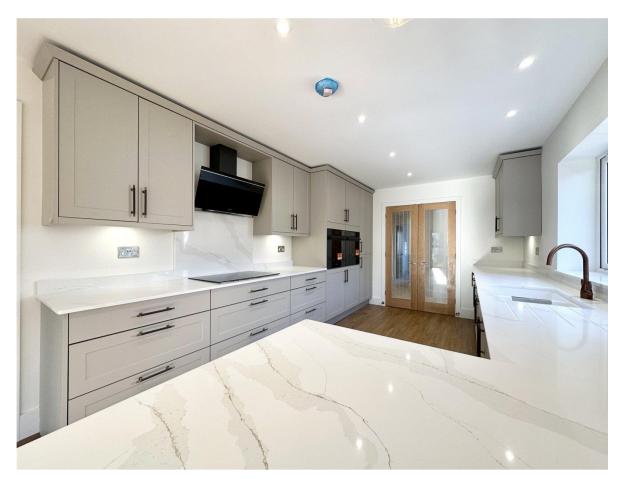

- Spacious accommodation of about 1400sq ft with an immaculate finish
- Master bedroom with fitted wardrobes and luxury en-suite shower room
- Two further double bedrooms and luxury family bath/shower room with designer sanitary ware and tiling
- Superb fitted kitchen with quality appliances, quartz work-tops and an open plan living/dining area
- Separate TV lounge/snug
- Integral garage with electric door and utility area to the rear
- Extensive parking on the block paved driveway
- Private south facing garden with 42 sq m of newly laid patio
- Council Tax Band 'E' £2658.58
- EPC TBC