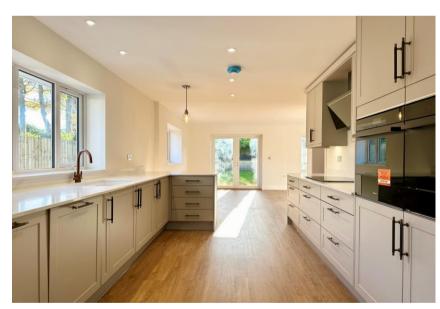

- Spacious accommodation of about 1400sq ft with an immaculate finish
- Master bedroom with fitted wardrobes and luxury en-suite shower room
- Two further double bedrooms and luxury family bath/shower room with designer sanitary ware and tiling
- Superb fitted kitchen with quality appliances, quartz work-tops and an open plan living/dining area
- Separate TV lounge/snug
- Integral garage with electric door and utility area to the rear
- Extensive parking on the block paved driveway
- Private south facing garden with 42 sq m of newly laid patio
- Council Tax Band 'E' £2658.58
- EPC TBC