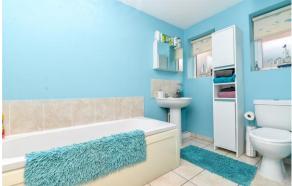

The second bedroom is also a lovely double bedroom and is situated at the rear of the property with views over the rear garden.

Family bathroom with tiled flooring and white suite comprising a panel bath with a mixer tap over and hand held shower attachment, WC, pedestal wash hand basin with tiled splashback, chrome heated towel rail and two UPVC windows.