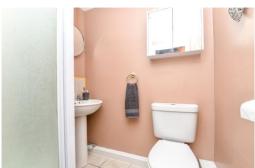

The master bedroom is situated at the front of the property with an attractive bay window, a lovely sized double bed, ample space for wardrobes and benefits from its own en-suite shower room.

The en-suite comprises of a corner shower cubicle with thermostatic shower attachments, pedestal wash hand basin, WC, tiled flooring and chrome heated towel rail.

The second bedroom is also a lovely double bedroom and is situated at the rear of the property with views over the rear garden.

Family bathroom with tiled flooring and white suite comprising a panel bath with a mixer tap over and hand held shower attachment, WC, pedestal wash hand basin with tiled splashback, chrome heated towel rail and two UPVC windows.