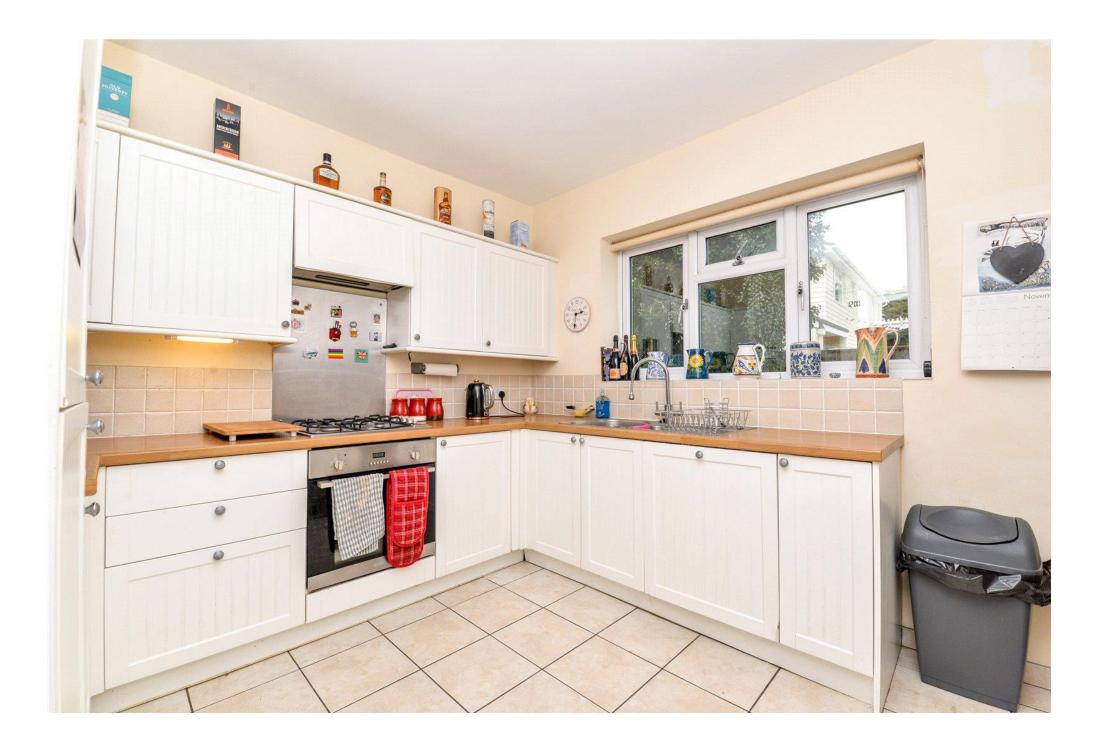

### The Property

Entrance hall with solid wood flooring, picture rail and a large walk in storage cupboard.

The kitchen is fitted with a fantastic range of white shaker style wall and base units with a contrasting timber effect worktop, a stainless steel one and a half bowl sink with mixer tap over and drainer, tiled splashback and integrated appliances include a four burner gas hob with extractor fan over and stainless steel splashback, under counter oven, tall stand up fridge freezer and dishwasher and tiled flooring and a cupboard housing the gas fired boiler.