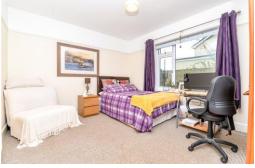

The master bedroom is situated at the front of the property with an attractive bay window, a lovely sized double bed, ample space for wardrobes and benefits from its own en-suite shower room.

The en-suite comprises of a corner shower cubicle with thermostatic shower attachments, pedestal wash hand basin, WC, tiled flooring and chrome heated towel rail.