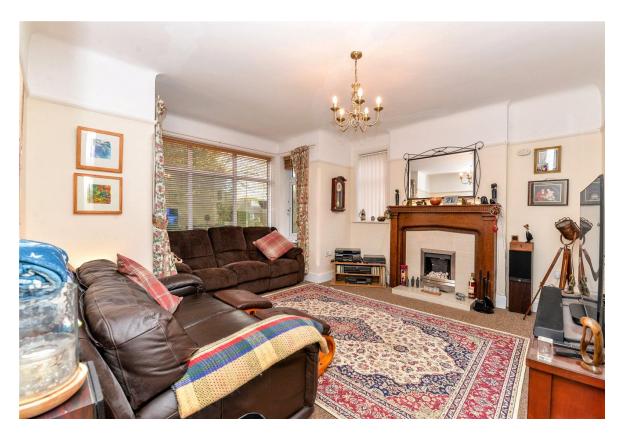

Rear porch/utility with plumbing for a washing machine, a UPVC window and a UPVC double glazed door leading out to the patio and rear garden.

The sitting/dining room is a particular feature of the property with a bright double aspect, a feature bay window to the front and a fireplace with timber surround, tiled hearth and an inset living flame gas fire.