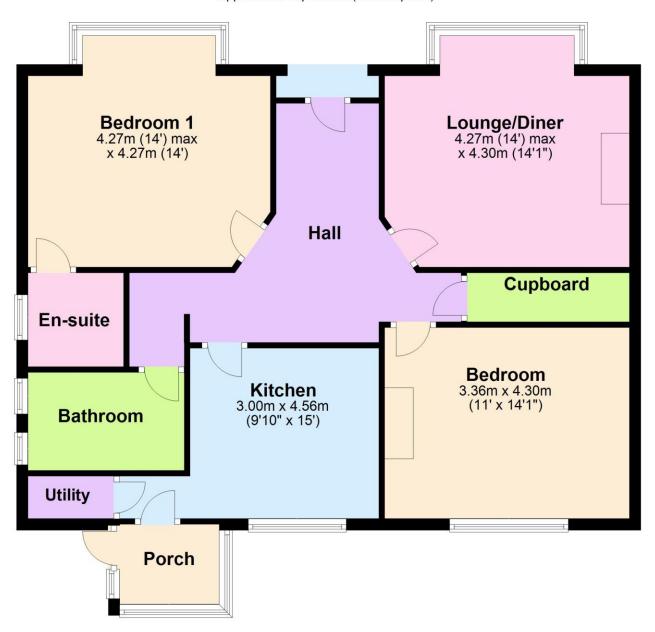

#### Floor Plan

Approx. 86.7 sq. metres (933.6 sq. feet)

FLAT 1, 34 Barton Court Avenue, Barton On Sea