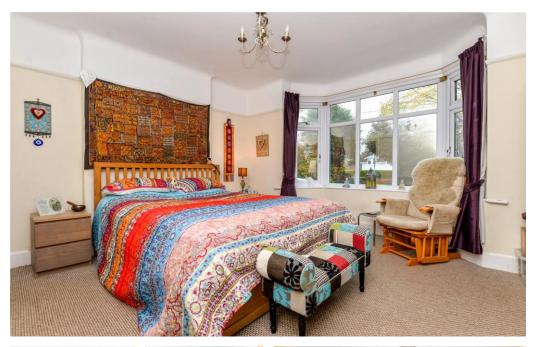

The master bedroom is situated at the front of the property with an attractive bay window, a lovely sized double bed, ample space for wardrobes and benefits from its own en-suite shower room.

The en-suite comprises of a corner shower cubicle with thermostatic shower attachments, pedestal wash hand basin, WC, tiled flooring and chrome heated towel rail.