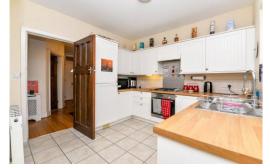

### The Property

Entrance hall with solid wood flooring, picture rail and a large walk in storage cupboard.

The kitchen is fitted with a fantastic range of white shaker style wall and base units with a contrasting timber effect worktop, a stainless steel one and a half bowl sink with mixer tap over and drainer, tiled splashback and integrated appliances include a four burner gas hob with extractor fan over and stainless steel splashback, under counter oven, tall stand up fridge freezer and dishwasher and tiled flooring and a cupboard housing the gas fired boiler.