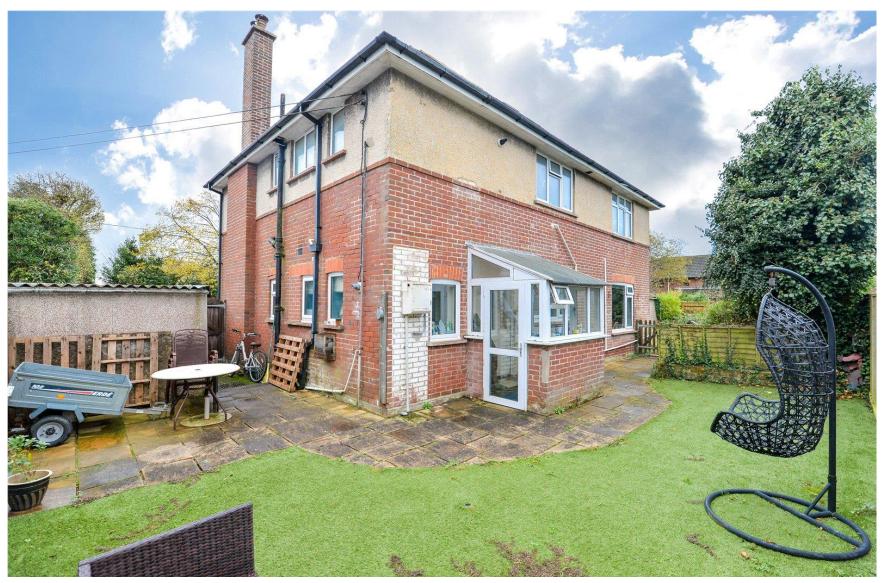

Rear porch/utility with plumbing for a washing machine, a UPVC window and a UPVC double glazed door leading out to the patio and rear garden.

The sitting/dining room is a particular feature of the property with a bright double aspect, a feature bay window to the front and a fireplace with timber surround, tiled hearth and an inset living flame gas fire.

## Gardens & Grounds

To the front of the property is an in out driveway giving access to the single garage.

To the rear of the property is a private garden with a patio area with the rest of the garden laid to artificial grass with high level fencing making it extremely private and secluded.