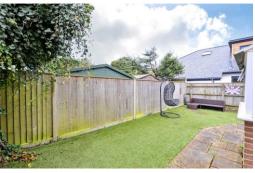

## Gardens & Grounds

To the front of the property is an in out driveway giving access to the single garage.

To the rear of the property is a private garden with a patio area with the rest of the garden laid to artificial grass with high level fencing making it extremely private and secluded.