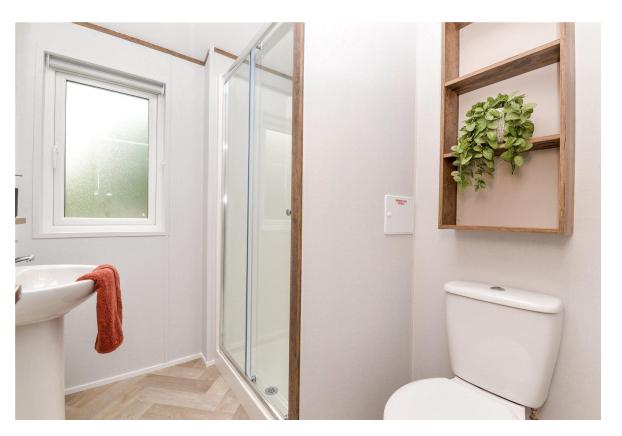

The main shower room has a lovely walk in double shower with thermostatic shower attachments and sliding glass shower doors, pedestal wash hand basin with mixer tap over, WC, wall mounted mirror, UPVC window and heated towel rail.

The en-suite comprises of a walk in double shower with thermostatic shower attachments and sliding glass shower doors, WC, pedestal wash hand basin with mixer tap over, wall mounted mirror and shelf.