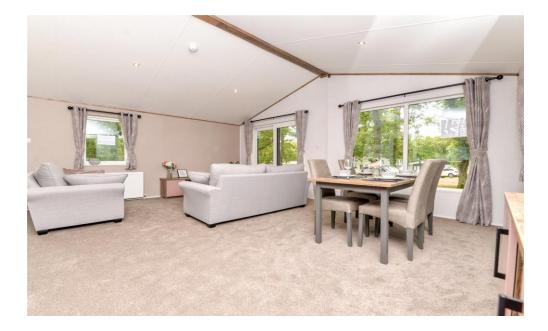

# The Property

The front door leads through to the sitting/dining room with a double coats cupboard housing the Vaillant boiler, sliding patio doors leading out to the decking, a vaulted ceiling with a bright triple aspect, two three seater sofas, four seater table and chairs and this opens through to the luxury kitchen.