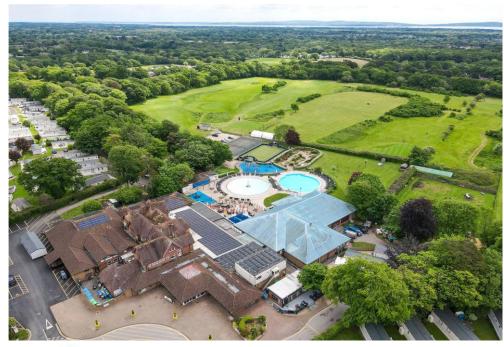

### Situation

In the heart of the enchanting New Forest Hoburne Bashley is a magical place to escape to with the open forest of the New Forest National Park, Barton on Sea clifftop and beach and New Milton high street all within easy reach. Facilities on offer at the park include an impressive entertainment complex, 9 hole golf course, heated pools, café and Brasserie, convenience store and a mulit-use games area.