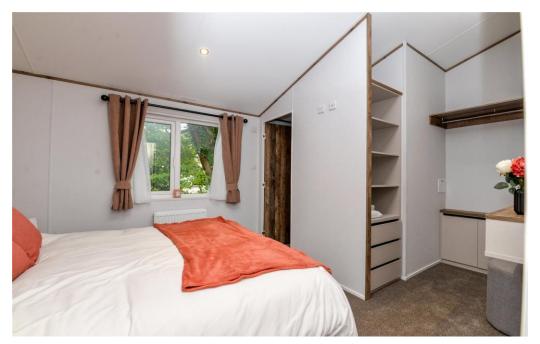

Bedroom two is a spacious twin bedroom with a dressing area, two full sized single beds and a TV aerial point.

The master bedroom is a particular feature of this property with a built in double bed with bedside cabinets, dressing area with built in shelving and hanging space and its own luxury en-suite shower room.