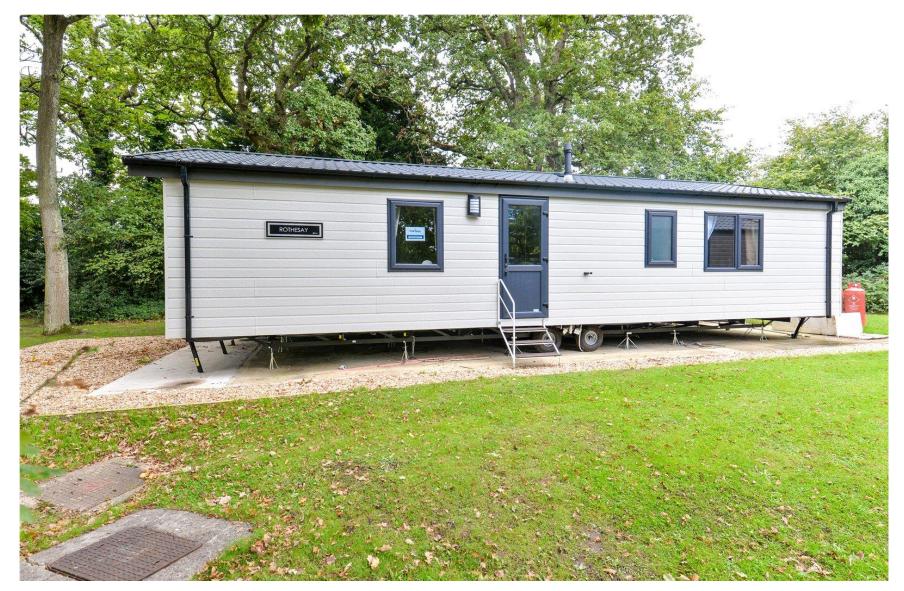

Mitchells 1963 – TODAY

45 Woodland View Hoburne Bashley Holiday Park New Milton Hampshire BH255QR This fantastic luxury Willerby Rothesay has been sighted in a secluded position on Woodland View and offers bright and modern living in this spacious double lodge. Features of the property include a spacious sitting/dining room, a generous kitchen, a master bedroom with en-suite and dressing area.

# The Property

The front door leads through to the sitting/dining room with a double coats cupboard housing the Vaillant boiler, sliding patio doors leading out to the decking, a vaulted ceiling with a bright triple aspect, two three seater sofas, four seater table and chairs and this opens through to the luxury kitchen.

# Gardens & Grounds

To the front of the property will be a large private decking with steps leading down to the nearby parking area.

This is a brand new unit and a viewing is highly recommended.