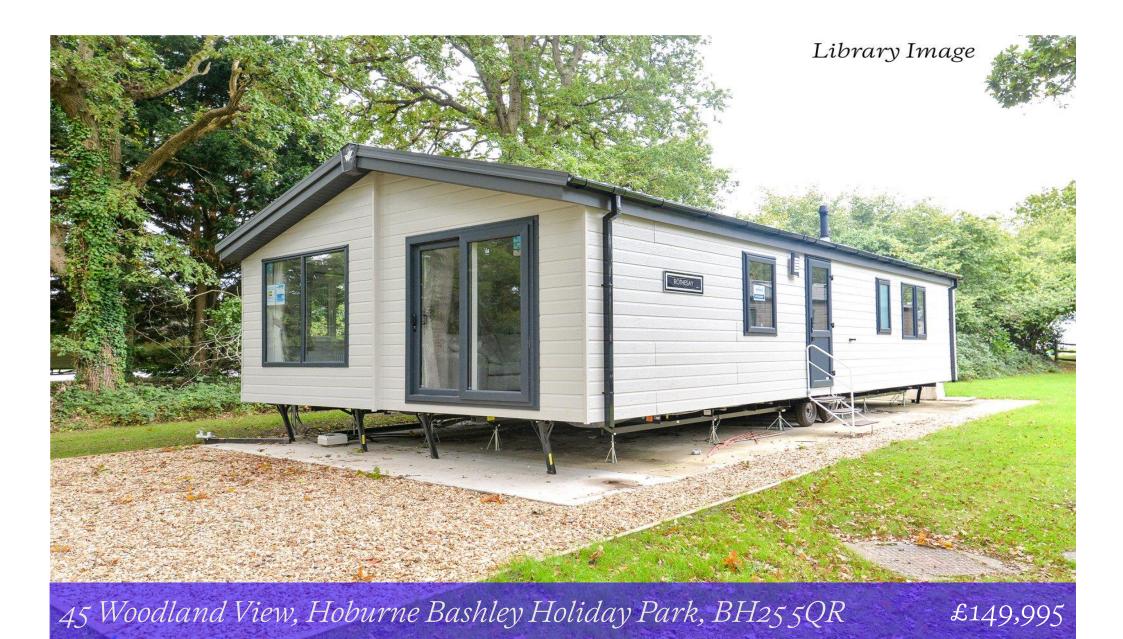

Mitchells 1963 – TODAY

45 Woodland View Hoburne Bashley Holiday Park New Milton Hampshire BH255QR This fantastic luxury Willerby Rothesay has been sighted in a secluded position on Woodland View and offers bright and modern living in this spacious double lodge. Features of the property include a spacious sitting/dining room, a generous kitchen, a master bedroom with en-suite and dressing area.

- License until 2050
- 2025 Fees & Insurance Included
- 40 x 20
- Sitting/Dining Room
- Kitchen
- Internal Hallway
- Two Generous Double Bedrooms
- En-Suite Shower Room
- Dressing Area
- Family Shower Room
- Nearby Parking
- Private Decking
- 11 Month Season (Can't Be Main Residence)

# Gardens & Grounds

To the front of the property will be a large private decking with steps leading down to the nearby parking area.

This is a brand new unit and a viewing is highly recommended.