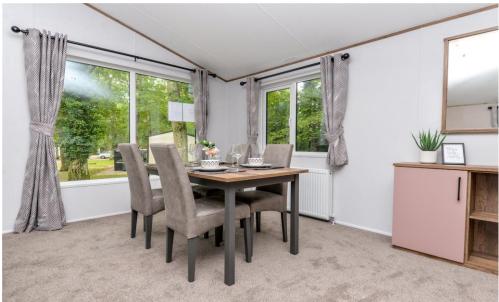

# The Property

The front door leads through to the sitting/dining room with a double coats cupboard housing the Vaillant boiler, sliding patio doors leading out to the decking, a vaulted ceiling with a bright triple aspect, two three seater sofas, four seater table and chairs and this opens through to the luxury kitchen.