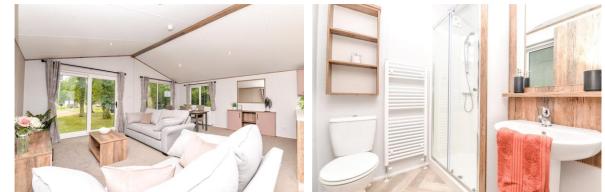

# The Property

The front door leads through to the sitting/dining room with a double coats cupboard housing the Vaillant boiler, sliding patio doors leading out to the decking, a vaulted ceiling with a bright triple aspect, two three seater sofas, four seater table and chairs and this opens through to the luxury kitchen.

The main shower room has a lovely walk in double shower with thermostatic shower attachments and sliding glass shower doors, pedestal wash hand basin with mixer tap over, WC, wall mounted mirror, UPVC window and heated towel rail.

The en-suite comprises of a walk in double shower with thermostatic shower attachments and sliding glass shower doors, WC, pedestal wash hand basin with mixer tap over, wall mounted mirror and shelf.