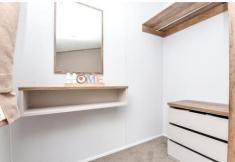

# The Property

The front door leads through to the sitting/dining room with a double coats cupboard housing the Vaillant boiler, sliding patio doors leading out to the decking, a vaulted ceiling with a bright triple aspect, two three seater sofas, four seater table and chairs and this opens through to the luxury kitchen.

Bedroom two is a spacious twin bedroom with a dressing area, two full sized single beds and a TV aerial point.

The master bedroom is a particular feature of this property with a built in double bed with bedside cabinets, dressing area with built in shelving and hanging space and its own luxury en-suite shower room.

The en-suite comprises of a walk in double shower with thermostatic shower attachments and sliding glass shower doors, WC, pedestal wash hand basin with mixer tap over, wall mounted mirror and shelf.