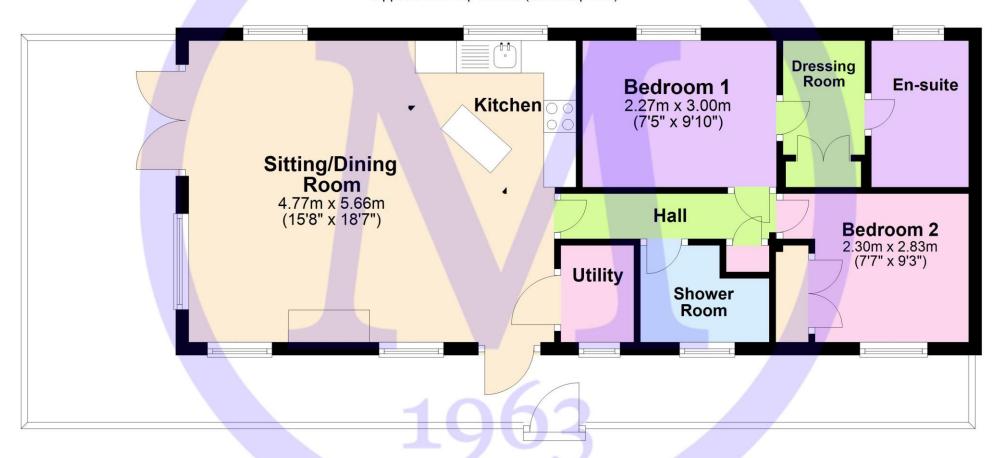

#### Floor Plan

Approx. 56.4 sq. metres (606.8 sq. feet)

'Whilst every attempt has been made to ensure the accuracy of this floor plan, the measurements of doors, windows, rooms and any other items are approximate and no responsibility is taken for any error, omission or misstatement. This plan is for illustrative purposes only and should be used as such by any prospective purchaser.'

Plan produced using PlanUp.

28 Woodland View, Bashley Park, New Milton