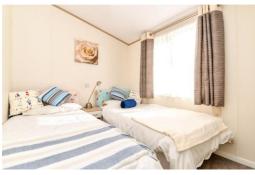

Bedroom two is a full sized twin bedroom with two single beds, bedside cabinet and a fantastic range of built in storage.

The master bedroom is a particular feature of this property with TV aerial point, dressing room with built in wardrobe, shelving and hanging rails and this inert leads through to the en-suite bathroom.