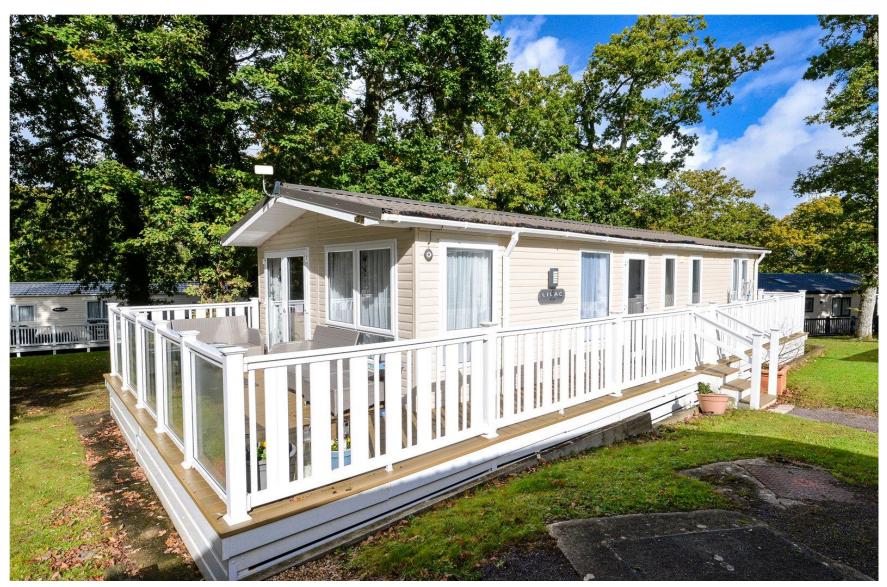

# Mitchells 1963 - TODAY

28 Woodland View
Bashley Caravan Park
Sway Road
New Milton
BH25 5QR

This beautiful Atlas Lilac holiday home is situated in this highly sought after development on the popular Bashley Park and is situated in a quiet position just a short walk of the main restaurants, bar and swimming pool. The property offers bright and modern accommodation with features including a fully fitted kitchen, open planned living, a separate utility room, a master bedroom with a dressing room and en-suite and a private and secluded decking.

## Gardens & Grounds

To the front of the property is a private area of west facing decking with a glass balustrade and a sunny westerly aspect.

The property is offered with no chain and a viewing is highly recommended.