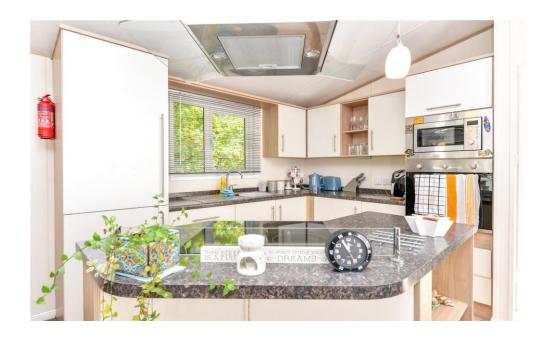

The kitchen is fitted with a fantastic range of cream wall and base units with a contrasting marble effect worktop, a stainless steel sink with mixer tap over and drainer, built in appliances include a tall stand up fridge freezer, dishwasher, eye level oven, microwave, four burner electric hob with extractor fan over and tile effect flooring.