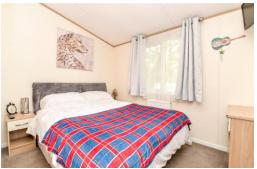

Bedroom two is a full sized twin bedroom with two single beds, bedside cabinet and a fantastic range of built in storage.

The master bedroom is a particular feature of this property with TV aerial point, dressing room with built in wardrobe, shelving and hanging rails and this inert leads through to the en-suite bathroom.