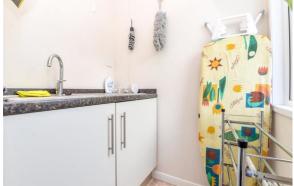

The separate utility room has matching units and worktop with stainless steel sink with mixer tap over and drainer, built in washing machine, storage cupboard and radiator.

Hallway with central heating thermostat, hatch to loft space and useful coats cupboard.