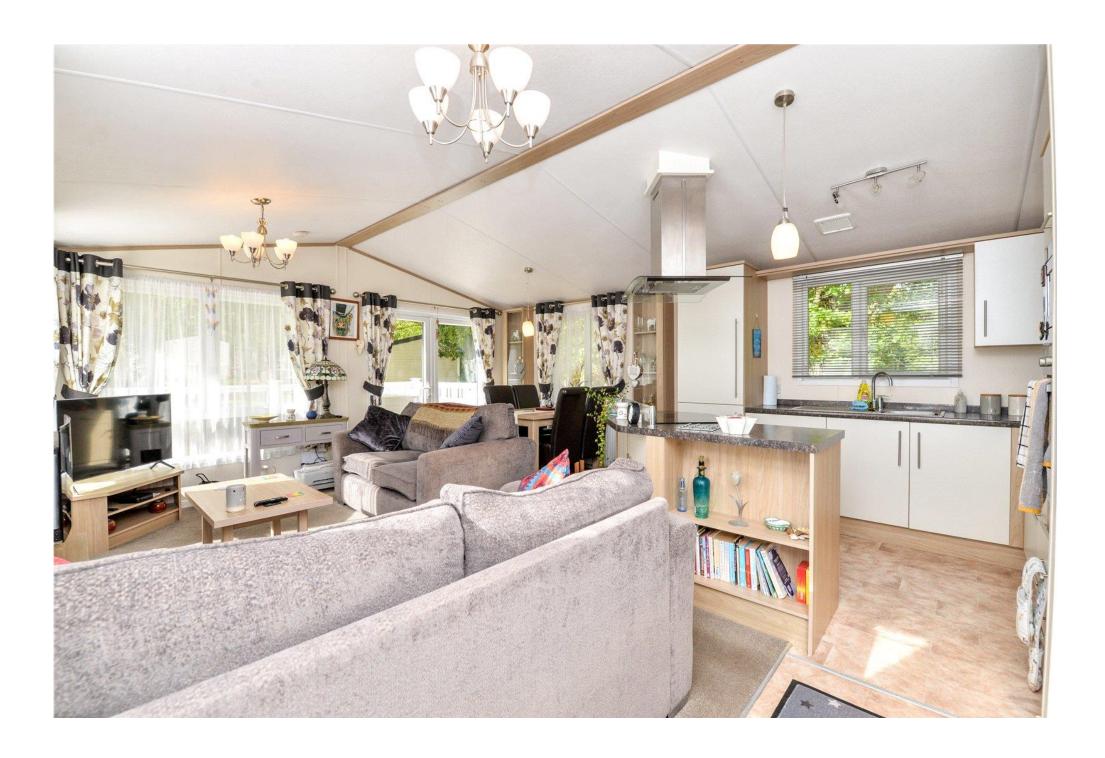

## The Property

The UPVC double glazed front door leads through to the living area which has a bright triple aspect with an L-shaped sitting/dining room with a feature wall mounted fire, TV aerial point, two sofas, one with a pull out sofa bed, a four seater table and chairs and double casement doors leading out to the sunny west facing decking.

The kitchen is fitted with a fantastic range of cream wall and base units with a contrasting marble effect worktop, a stainless steel sink with mixer tap over and drainer, built in appliances include a tall stand up fridge freezer, dishwasher, eye level oven, microwave, four burner electric hob with extractor fan over and tile effect flooring.