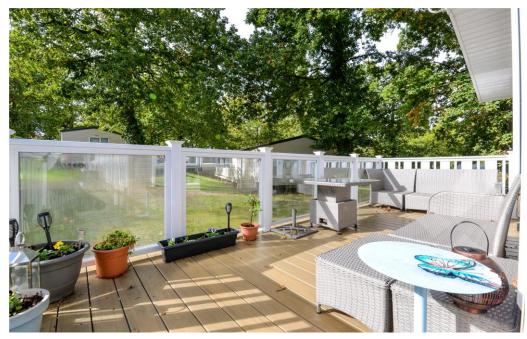

## Gardens & Grounds

To the front of the property is a private area of west facing decking with a glass balustrade and a sunny westerly aspect.

The property is offered with no chain and a viewing is highly recommended.