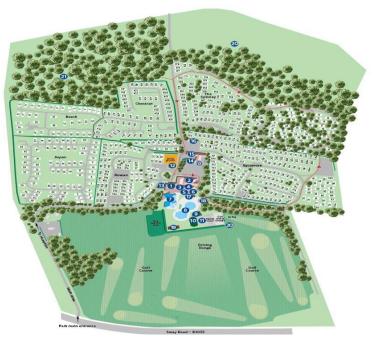

#### Situation

In the heart of the enchanting New Forest Hoburne Bashley is a magical place to escape to with the open forest of the New Forest National Park, Barton on Sea clifftop and beach and New Milton high street all within easy reach. Facilities on offer at the park include an impressive entertainment complex, 9 hole golf course, heated pools, café and Brasserie, convenience store and a mulit-use games area.