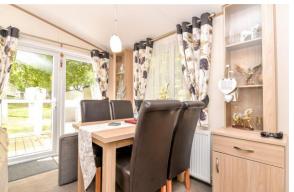

## The Property

The UPVC double glazed front door leads through to the living area which has a bright triple aspect with an L-shaped sitting/dining room with a feature wall mounted fire, TV aerial point, two sofas, one with a pull out sofa bed, a four seater table and chairs and double casement doors leading out to the sunny west facing decking.