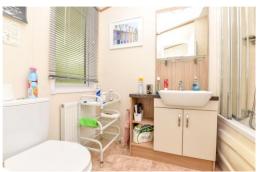

The main shower room is fitted with a modern suite comprising a wash hand basin with mixer tap over and storage beneath, WC, walk in double shower with thermostatic shower attachments, radiator and wall mounted mirror.