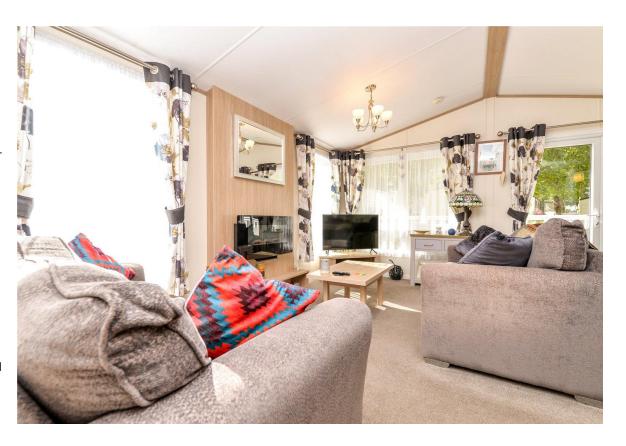

## The Property

The UPVC double glazed front door leads through to the living area which has a bright triple aspect with an L-shaped sitting/dining room with a feature wall mounted fire, TV aerial point, two sofas, one with a pull out sofa bed, a four seater table and chairs and double casement doors leading out to the sunny west facing decking.