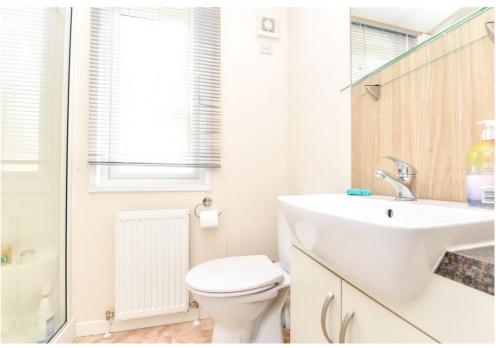

The main shower room is fitted with a modern suite comprising a wash hand basin with mixer tap over and storage beneath, WC, walk in double shower with thermostatic shower attachments, radiator and wall mounted mirror.