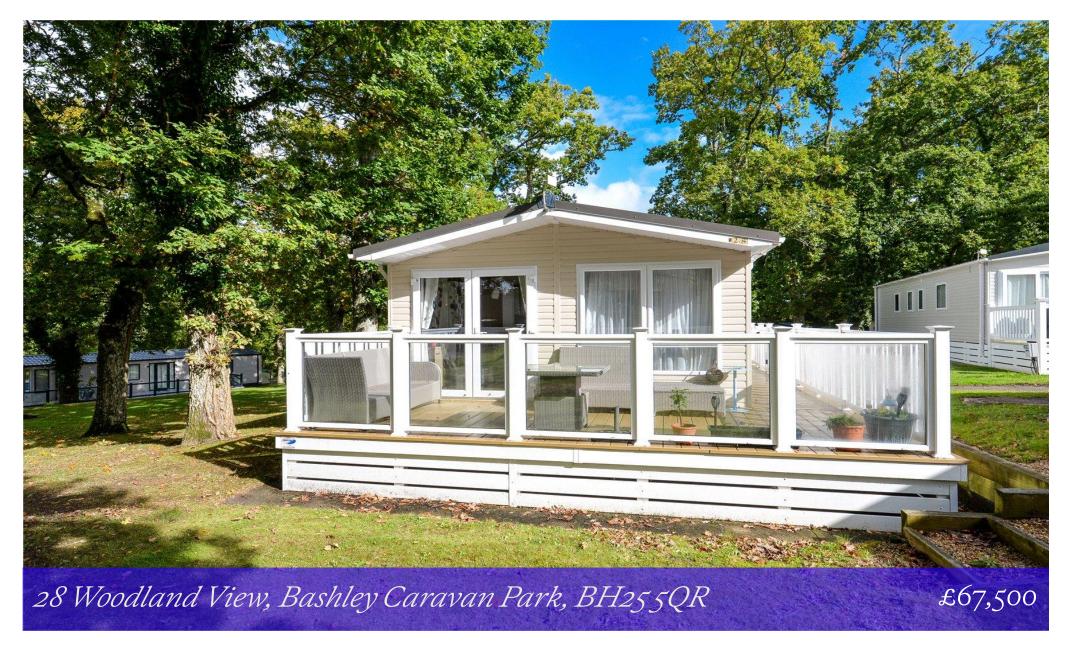

# Mitchells 1963 - TODAY

28 Woodland View
Bashley Caravan Park
Sway Road
New Milton
BH25 5QR

This beautiful Atlas Lilac holiday home is situated in this highly sought after development on the popular Bashley Park and is situated in a quiet position just a short walk of the main restaurants, bar and swimming pool. The property offers bright and modern accommodation with features including a fully fitted kitchen, open planned living, a separate utility room, a master bedroom with a dressing room and en-suite and a private and secluded decking.

## Gardens & Grounds

To the front of the property is a private area of west facing decking with a glass balustrade and a sunny westerly aspect.

The property is offered with no chain and a viewing is highly recommended.