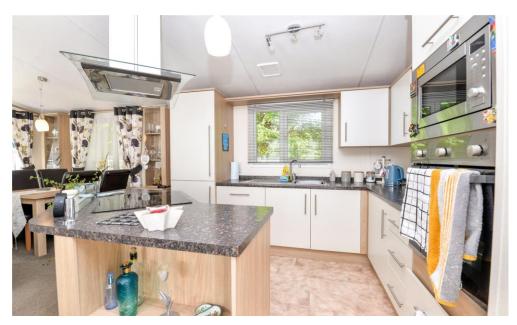

The kitchen is fitted with a fantastic range of cream wall and base units with a contrasting marble effect worktop, a stainless steel sink with mixer tap over and drainer, built in appliances include a tall stand up fridge freezer, dishwasher, eye level oven, microwave, four burner electric hob with extractor fan over and tile effect flooring.