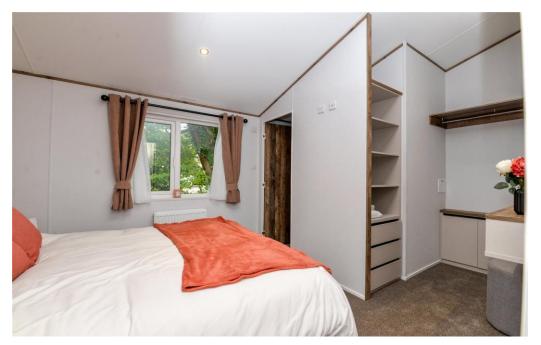

Bedroom two is a spacious twin bedroom with a dressing area, two full sized single beds and a TV aerial point.

The master bedroom is a particular feature of this property with a built in double bed with bedside cabinets, dressing area with built in shelving and hanging space and its own luxury en-suite shower room.