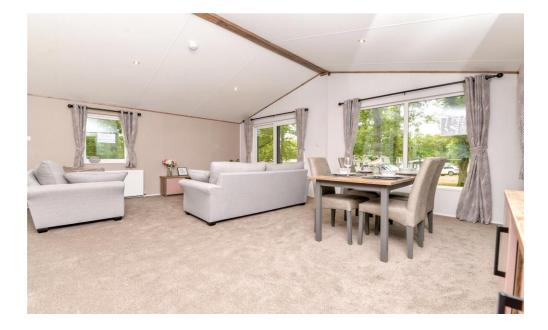

# The Property

The front door leads through to the sitting/dining room with a double coats cupboard housing the Vaillant boiler, sliding patio doors leading out to the decking, a vaulted ceiling with a bright triple aspect, two three seater sofas, four seater table and chairs and this opens through to the luxury kitchen.