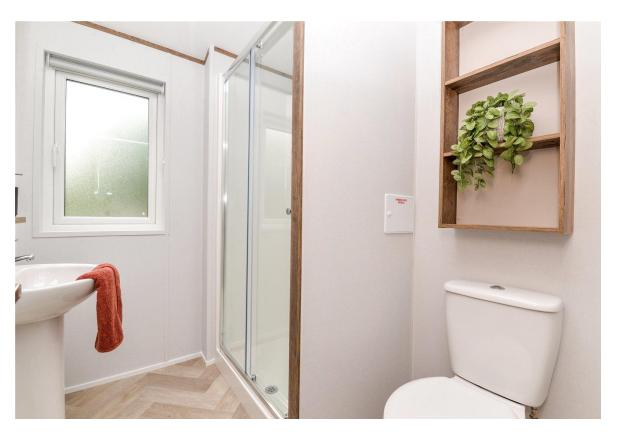

The main shower room has a lovely walk in double shower with thermostatic shower attachments and sliding glass shower doors, pedestal wash hand basin with mixer tap over, WC, wall mounted mirror, UPVC window and heated towel rail.

The en-suite comprises of a walk in double shower with thermostatic shower attachments and sliding glass shower doors, WC, pedestal wash hand basin with mixer tap over, wall mounted mirror and shelf.