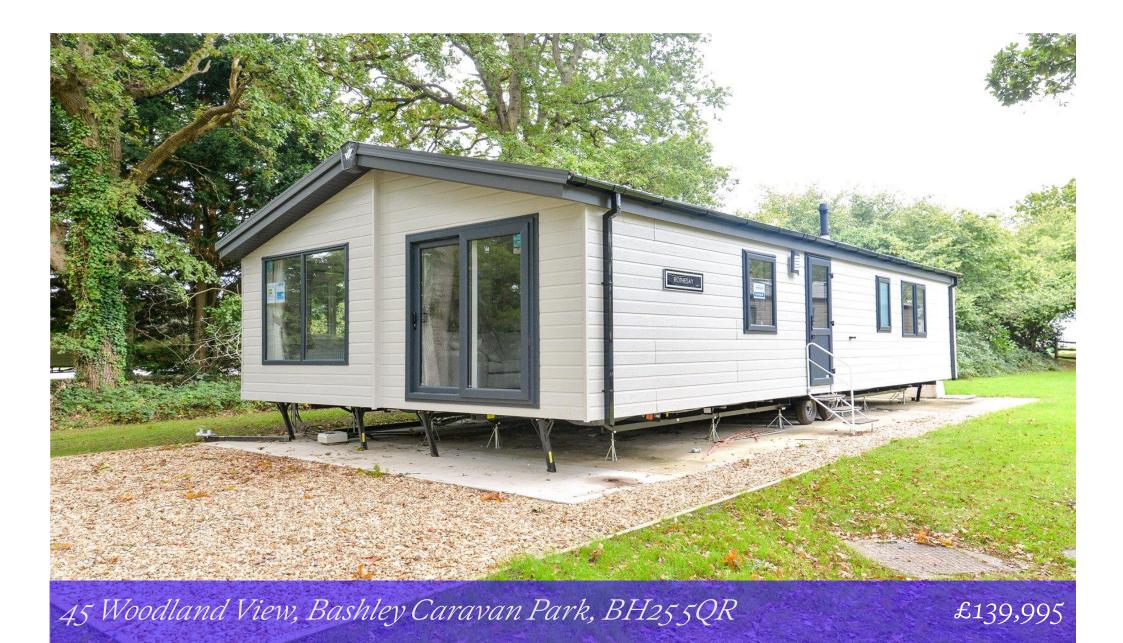

Mitchells 1963 – TODAY

45 Woodland View Bashley Caravan Park Sway Road New Milton BH255QR This fantastic luxury Willerby Rothesay has been sighted in a secluded position on Woodland View and offers bright and modern living in this spacious double lodge. Features of the property include a spacious sitting/dining room, a generous kitchen, a master bedroom with en-suite and dressing area.

- License until 2050
- 2025 Fees & Insurance Included
- 40 x 20
- Sitting/Dining Room
- Kitchen
- Internal Hallway
- Two Generous Double Bedrooms
- En-Suite Shower Room
- Dressing Area
- Family Shower Room
- Nearby Parking
- Private Decking