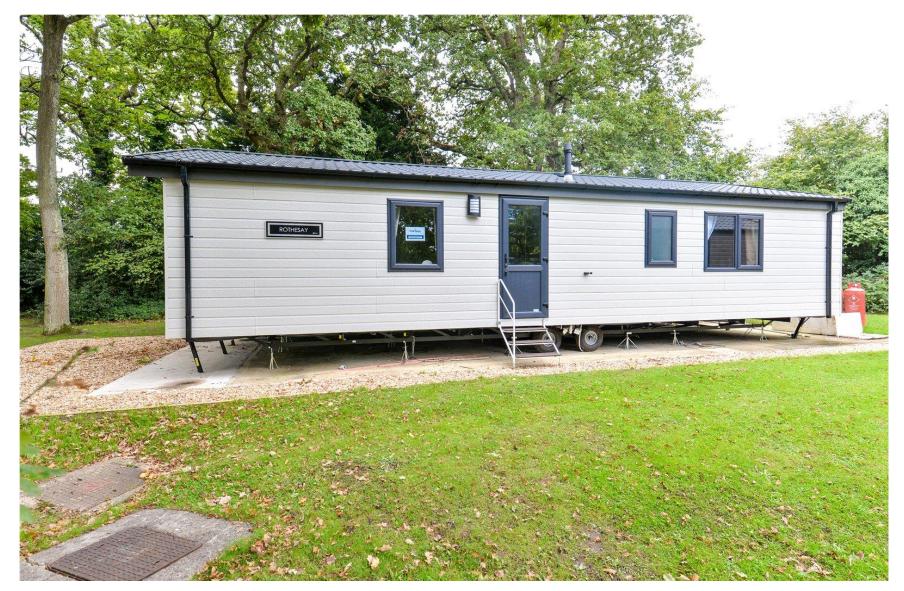

Mitchells 1963 – TODAY

45 Woodland View Bashley Caravan Park Sway Road New Milton BH255QR This fantastic luxury Willerby Rothesay has been sighted in a secluded position on Woodland View and offers bright and modern living in this spacious double lodge. Features of the property include a spacious sitting/dining room, a generous kitchen, a master bedroom with en-suite and dressing area.

- License until 2050
- 2025 Fees & Insurance Included
- 40 x 20
- Sitting/Dining Room
- Kitchen
- Internal Hallway
- Two Generous Double Bedrooms
- En-Suite Shower Room
- Dressing Area
- Family Shower Room
- Nearby Parking
- Private Decking

# The Property

The front door leads through to the sitting/dining room with a double coats cupboard housing the Vaillant boiler, sliding patio doors leading out to the decking, a vaulted ceiling with a bright triple aspect, two three seater sofas, four seater table and chairs and this opens through to the luxury kitchen.