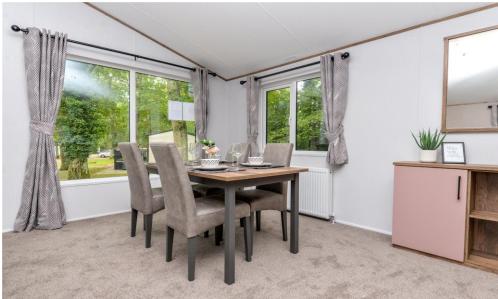

# The Property

The front door leads through to the sitting/dining room with a double coats cupboard housing the Vaillant boiler, sliding patio doors leading out to the decking, a vaulted ceiling with a bright triple aspect, two three seater sofas, four seater table and chairs and this opens through to the luxury kitchen.