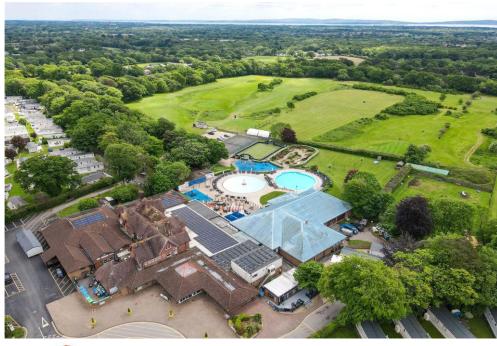

### Situation

In the heart of the enchanting New Forest Hoburne Bashley is a magical place to escape to with the open forest of the New Forest National Park, Barton on Sea clifftop and beach and New Milton high street all within easy reach. Facilities on offer at the park include an impressive entertainment complex, 9 hole golf course, heated pools, café and Brasserie, convenience store and a mulit-use games area.