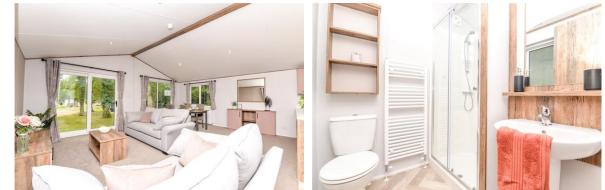

# The Property

The front door leads through to the sitting/dining room with a double coats cupboard housing the Vaillant boiler, sliding patio doors leading out to the decking, a vaulted ceiling with a bright triple aspect, two three seater sofas, four seater table and chairs and this opens through to the luxury kitchen.

The main shower room has a lovely walk in double shower with thermostatic shower attachments and sliding glass shower doors, pedestal wash hand basin with mixer tap over, WC, wall mounted mirror, UPVC window and heated towel rail.

The en-suite comprises of a walk in double shower with thermostatic shower attachments and sliding glass shower doors, WC, pedestal wash hand basin with mixer tap over, wall mounted mirror and shelf.