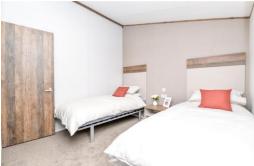

Bedroom two is a spacious twin bedroom with a dressing area, two full sized single beds and a TV aerial point.

The master bedroom is a particular feature of this property with a built in double bed with bedside cabinets, dressing area with built in shelving and hanging space and its own luxury en-suite shower room.