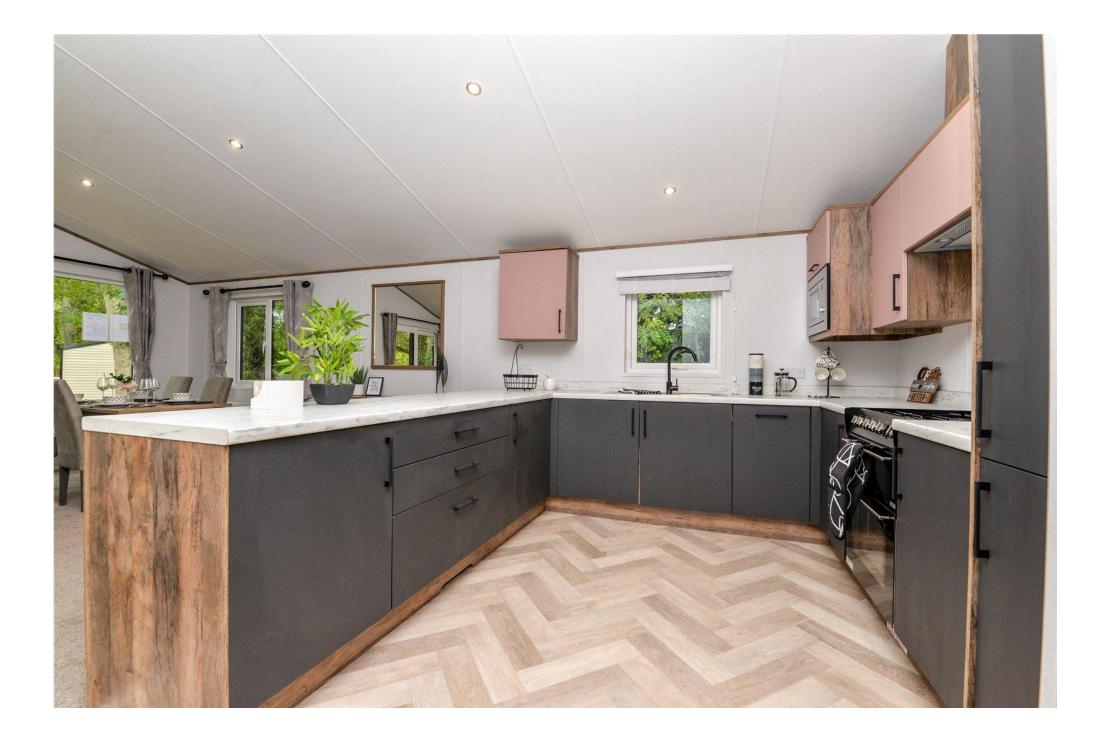

The kitchen is fitted with a fantastic range of dark grey timber effect wall and base units with a contrasting granite effect worktop, stainless steel sink with mixer tap over and integrated appliances include a microwave, slimline dishwasher, cooker with four burner gas hob and double undercounter oven, extractor fan and a tall stand up fridge freezer.