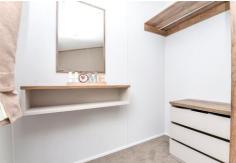

# The Property

The front door leads through to the sitting/dining room with a double coats cupboard housing the Vaillant boiler, sliding patio doors leading out to the decking, a vaulted ceiling with a bright triple aspect, two three seater sofas, four seater table and chairs and this opens through to the luxury kitchen.

The kitchen is fitted with a fantastic range of dark grey timber effect wall and base units with a contrasting granite effect worktop, stainless steel sink with mixer tap over and integrated appliances include a microwave, slimline dishwasher, cooker with four burner gas hob and double undercounter oven, extractor fan and a tall stand up fridge freezer.