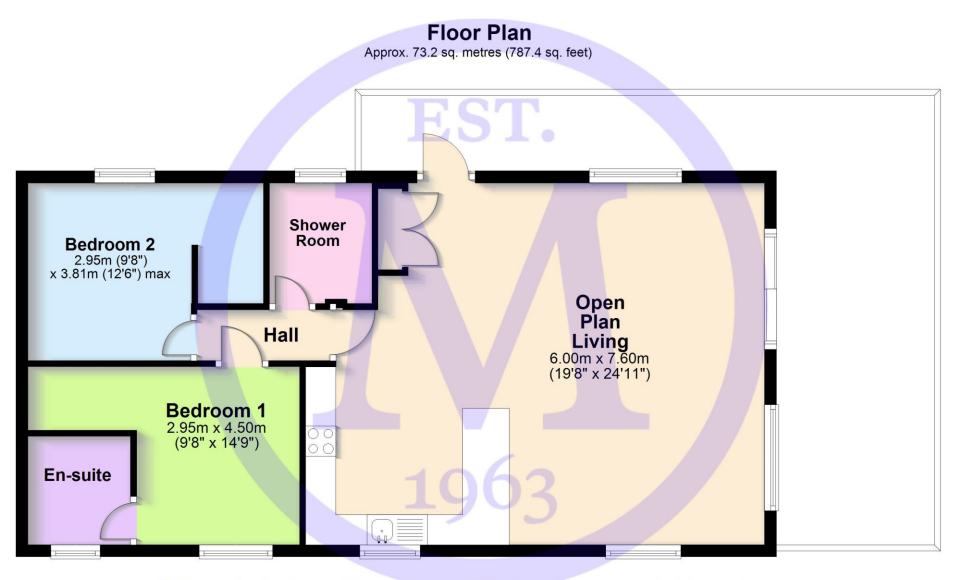

## Services

- Mains gas, electric, drainage and water
- Council Tax Band N/A
- Energy Performance Rating N/A

'Whilst every attempt has been made to ensure the accuracy of this floor plan, the measurements of doors, windows, rooms and any other items are approximate and no responsibility is taken for any error, omission or mis-statement. This plan is for illustrative purposes only and should be used as such by any prospective purchaser.' Plan produced using PlanUp.