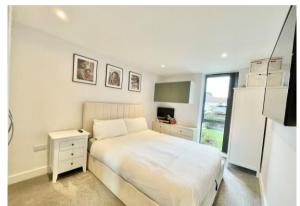

- Stunning ground floor apartment of approx 682sqft
- Two bedrooms
- Luxury bathroom with heated towel rails and illuminated mirrors
- Private patio off the kitchen/diner
- Beautifully appointed kitchen with Quartz worktops and integrated appliances
- Allocated parking space
- Gas fired underfloor heating throughout
- · Aluminium external windows and patio doors
- Fantastic location within a stone's throw of the beach and cliff top at Highcliffe and a short stroll to the main high street with all its local amenities and eateries
- Brand new lease
- Service Charge £1,114.42
- Council Tax 'B' £1779.41