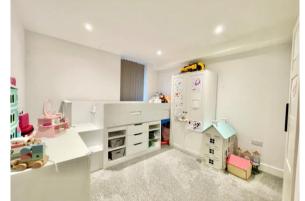

- Stunning ground floor apartment of approx 682sqft
- Two bedrooms
- Luxury bathroom with heated towel rails and illuminated mirrors
- Private patio off the kitchen/diner
- Beautifully appointed kitchen with Quartz worktops and integrated appliances
- Allocated parking space
- Gas fired underfloor heating throughout
- · Aluminium external windows and patio doors
- Fantastic location within a stone's throw of the beach and cliff top at Highcliffe and a short stroll to the main high street with all its local amenities and eateries
- Brand new lease
- Service Charge £1,114.42
- Council Tax 'B' £1779.41