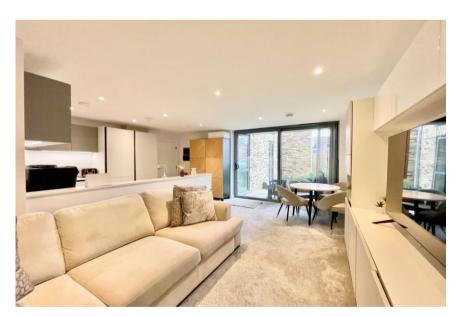

A beautifully presented two bedroom ground floor apartment in this fabulous recently built development, smart open-plan kitchen/living room with access onto a private patio area. The property has an allocated parking space an is situated in this excellent location within a short walk of the cliff top, beach and high street shopping centre. Vendor suited.

- Stunning ground floor apartment of approx 682sqft
- Two bedrooms
- Luxury bathroom with heated towel rails and illuminated mirrors
- Private patio off the kitchen/diner
- Beautifully appointed kitchen with Quartz worktops and integrated appliances
- Allocated parking space
- Gas fired underfloor heating throughout
- · Aluminium external windows and patio doors
- Fantastic location within a stone's throw of the beach and cliff top at Highcliffe and a short stroll to the main high street with all its local amenities and eateries
- Brand new lease
- Service Charge £1,114.42
- Council Tax 'B' £1779.41