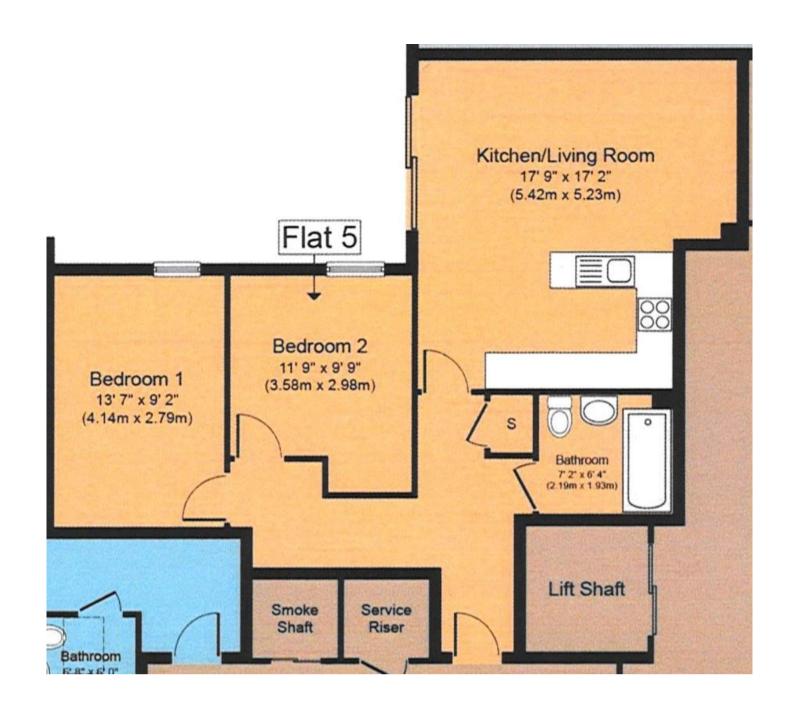

- Stunning ground floor apartment of approx 682sqft
- Two bedrooms
- Luxury bathroom with heated towel rails and illuminated mirrors
- Private patio off the kitchen/diner
- Beautifully appointed kitchen with Quartz worktops and integrated appliances
- Allocated parking space
- Gas fired underfloor heating throughout
- · Aluminium external windows and patio doors
- Fantastic location within a stone's throw of the beach and cliff top at Highcliffe and a short stroll to the main high street with all its local amenities and eateries
- Brand new lease
- Service Charge £1,114.42
- Council Tax 'B' £1779.41