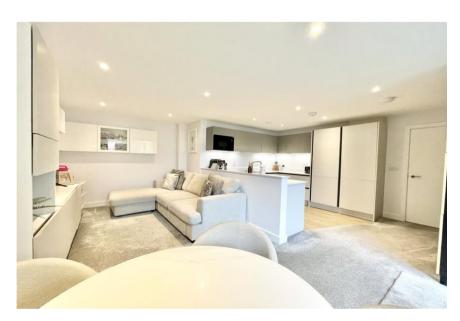

A beautifully presented two bedroom ground floor apartment in this fabulous recently built development, smart open-plan kitchen/living room with access onto a private patio area. The property has an allocated parking space an is situated in this excellent location within a short walk of the cliff top, beach and high street shopping centre. Vendor suited.

- Stunning ground floor apartment of approx 682sqft
- Two bedrooms
- Luxury bathroom with heated towel rails and illuminated mirrors
- Private patio off the kitchen/diner
- Beautifully appointed kitchen with Quartz worktops and integrated appliances
- Allocated parking space
- Gas fired underfloor heating throughout
- · Aluminium external windows and patio doors
- Fantastic location within a stone's throw of the beach and cliff top at Highcliffe and a short stroll to the main high street with all its local amenities and eateries
- Brand new lease
- Service Charge £1,114.42
- Council Tax 'B' £1779.41