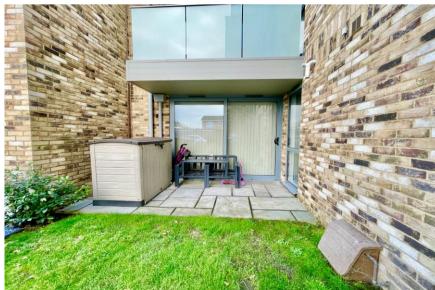

A beautifully presented two bedroom ground floor apartment in this fabulous recently built development, smart open-plan kitchen/living room with access onto a private patio area. The property has an allocated parking space an is situated in this excellent location within a short walk of the cliff top, beach and high street shopping centre. Vendor suited.

- Stunning ground floor apartment of approx 682sqft
- Two bedrooms
- Luxury bathroom with heated towel rails and illuminated mirrors
- Private patio off the kitchen/diner
- Beautifully appointed kitchen with Quartz worktops and integrated appliances
- Allocated parking space
- Gas fired underfloor heating throughout
- · Aluminium external windows and patio doors
- Fantastic location within a stone's throw of the beach and cliff top at Highcliffe and a short stroll to the main high street with all its local amenities and eateries
- Brand new lease
- Service Charge £1,114.42
- Council Tax 'B' £1779.41