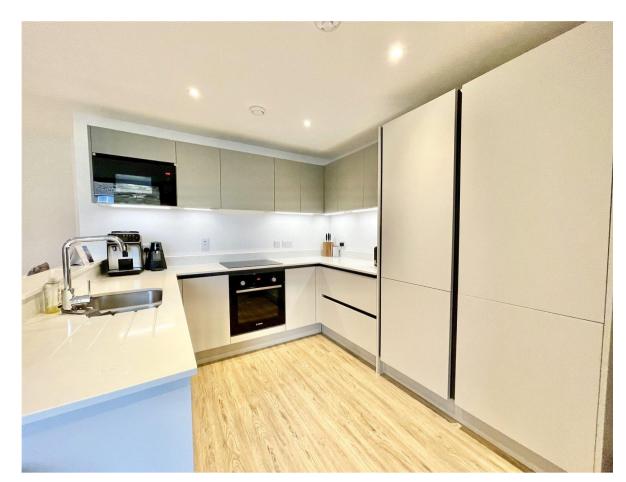

- Stunning ground floor apartment of approx 682sqft
- Two bedrooms
- Luxury bathroom with heated towel rails and illuminated mirrors
- Private patio off the kitchen/diner
- Beautifully appointed kitchen with Quartz worktops and integrated appliances
- Allocated parking space
- Gas fired underfloor heating throughout
- · Aluminium external windows and patio doors
- Fantastic location within a stone's throw of the beach and cliff top at Highcliffe and a short stroll to the main high street with all its local amenities and eateries
- Brand new lease
- Service Charge £1,114.42
- Council Tax 'B' £1779.41