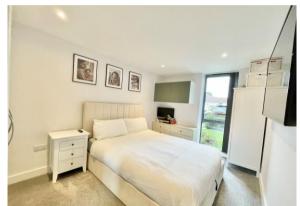

- Stunning ground floor apartment of approx 682sqft
- Two bedrooms
- Luxury bathroom with heated towel rails and illuminated mirrors
- Private patio off the kitchen/diner
- Beautifully appointed kitchen with Quartz worktops and integrated appliances
- Allocated parking space
- Gas fired underfloor heating throughout
- Aluminium external windows and patio doors
- Fantastic location within a stone's throw of the beach and cliff top at Highcliffe and a short stroll to the main high street with all its local amenities and eateries
- Brand new lease
- Service Charge £1,114.42
- Council Tax 'B' £1691.84