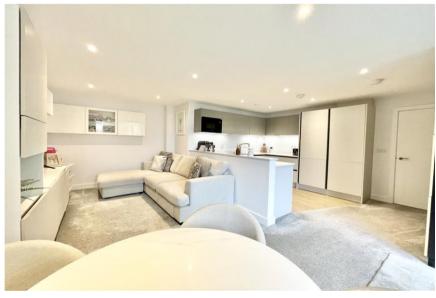

A beautifully presented two bedroom ground floor apartment in this fabulous recently built development, smart open-plan kitchen/living room with access onto a private patio area. The property has an allocated parking space an is situated in this excellent location within a short walk of the cliff top, beach and high street shopping centre. Vendor suited.

- Stunning ground floor apartment of approx 682sqft
- Two bedrooms
- Luxury bathroom with heated towel rails and illuminated mirrors
- Private patio off the kitchen/diner
- Beautifully appointed kitchen with Quartz worktops and integrated appliances
- Allocated parking space
- Gas fired underfloor heating throughout
- Aluminium external windows and patio doors
- Fantastic location within a stone's throw of the beach and cliff top at Highcliffe and a short stroll to the main high street with all its local amenities and eateries
- Brand new lease
- Service Charge £1,114.42
- Council Tax 'B' £1691.84