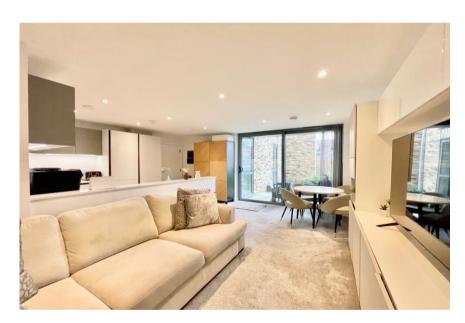

A beautifully presented two bedroom ground floor apartment in this fabulous recently built development, smart open-plan kitchen/living room with access onto a private patio area. The property has an allocated parking space an is situated in this excellent location within a short walk of the cliff top, beach and high street shopping centre. Vendor suited.

- Stunning ground floor apartment of approx 682sqft
- Two bedrooms
- Luxury bathroom with heated towel rails and illuminated mirrors
- Private patio off the kitchen/diner
- Beautifully appointed kitchen with Quartz worktops and integrated appliances
- Allocated parking space
- Gas fired underfloor heating throughout
- Aluminium external windows and patio doors
- Fantastic location within a stone's throw of the beach and cliff top at Highcliffe and a short stroll to the main high street with all its local amenities and eateries
- Brand new lease
- Service Charge £1,114.42
- Council Tax 'B' £1691.84