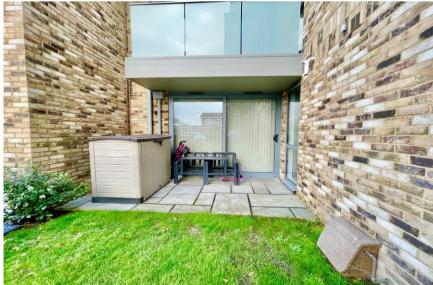

A beautifully presented two bedroom ground floor apartment in this fabulous recently built development, smart open-plan kitchen/living room with access onto a private patio area. The property has an allocated parking space an is situated in this excellent location within a short walk of the cliff top, beach and high street shopping centre. Vendor suited.

- Stunning ground floor apartment of approx 682sqft
- Two bedrooms
- Luxury bathroom with heated towel rails and illuminated mirrors
- Private patio off the kitchen/diner
- Beautifully appointed kitchen with Quartz worktops and integrated appliances
- Allocated parking space
- Gas fired underfloor heating throughout
- Aluminium external windows and patio doors
- Fantastic location within a stone's throw of the beach and cliff top at Highcliffe and a short stroll to the main high street with all its local amenities and eateries
- Brand new lease
- Service Charge £1,114.42
- Council Tax 'B' £1691.84