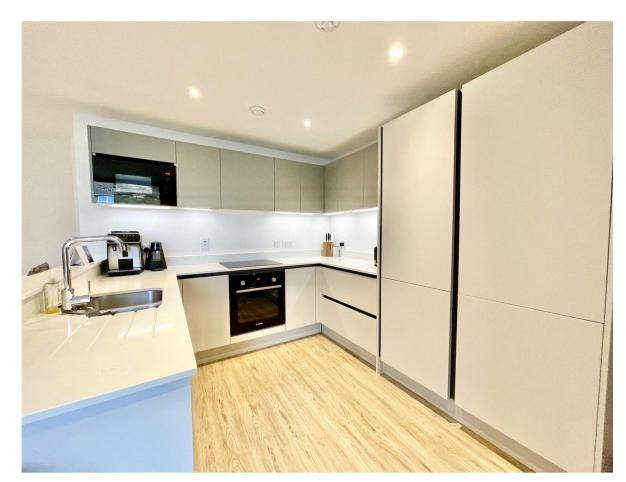

- Stunning ground floor apartment of approx 682sqft
- Two bedrooms
- Luxury bathroom with heated towel rails and illuminated mirrors
- Private patio off the kitchen/diner
- Beautifully appointed kitchen with Quartz worktops and integrated appliances
- Allocated parking space
- Gas fired underfloor heating throughout
- Aluminium external windows and patio doors
- Fantastic location within a stone's throw of the beach and cliff top at Highcliffe and a short stroll to the main high street with all its local amenities and eateries
- Brand new lease
- Service Charge £1,114.42
- Council Tax 'B' £1691.84