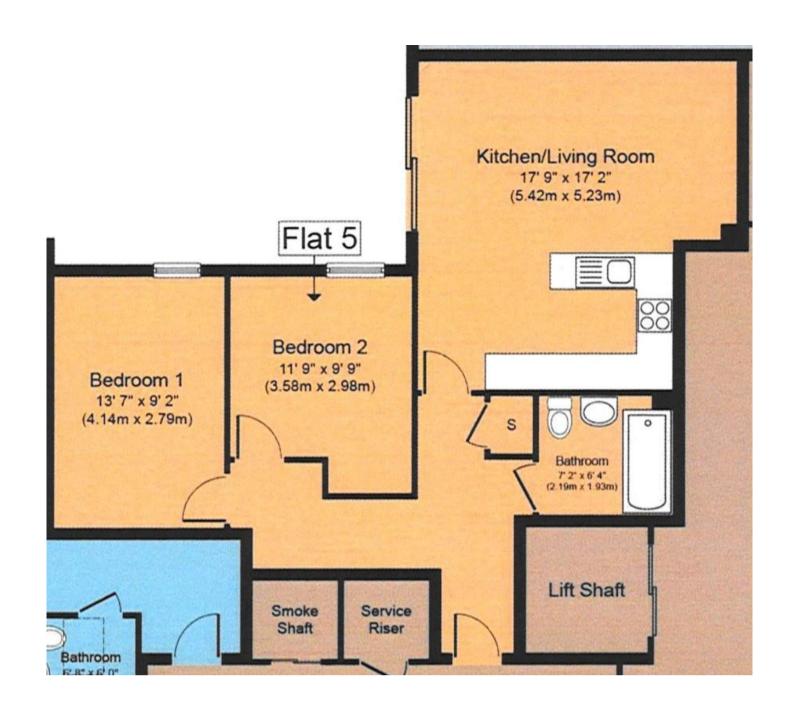

- Stunning ground floor apartment of approx 682sqft
- Two bedrooms
- Luxury bathroom with heated towel rails and illuminated mirrors
- Private patio off the kitchen/diner
- Beautifully appointed kitchen with Quartz worktops and integrated appliances
- Allocated parking space
- Gas fired underfloor heating throughout
- Aluminium external windows and patio doors
- Fantastic location within a stone's throw of the beach and cliff top at Highcliffe and a short stroll to the main high street with all its local amenities and eateries
- Brand new lease
- Service Charge £1,114.42
- Council Tax 'B' £1691.84