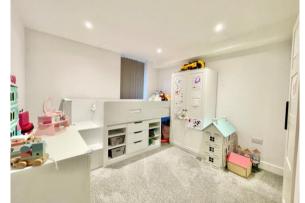

- Stunning ground floor apartment of approx 682sqft
- Two bedrooms
- Luxury bathroom with heated towel rails and illuminated mirrors
- Private patio off the kitchen/diner
- Beautifully appointed kitchen with Quartz worktops and integrated appliances
- Allocated parking space
- Gas fired underfloor heating throughout
- Aluminium external windows and patio doors
- Fantastic location within a stone's throw of the beach and cliff top at Highcliffe and a short stroll to the main high street with all its local amenities and eateries
- Brand new lease
- Service Charge £1,114.42
- Council Tax 'B' £1691.84