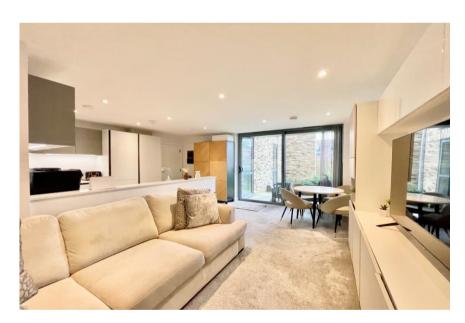

A beautifully presented two bedroom ground floor apartment in this fabulous recently built development, smart open-plan kitchen/living room and en-suite shower room to the master bedroom. The property benefits from a private patio area and allocated parking space. Excellent location within a short walk of the cliff top, beach and high street shopping centre. Vendor suited.

- Stunning ground floor apartment of approx 682sqft
- Two bedrooms
- Luxury bathroom with heated towel rails and illuminated mirrors
- Private patio off the kitchen/diner
- Beautifully appointed kitchen with Quartz worktops and integrated appliances
- Allocated parking space
- Gas fired underfloor heating throughout
- · Aluminium external windows and patio doors
- Fantastic location within a stone's throw of the beach and cliff top at Highcliffe and a short stroll to the main high street with all its local amenities and eateries
- Brand new lease
- Service Charge £1,114.42
- Council Tax 'B' £1691.84