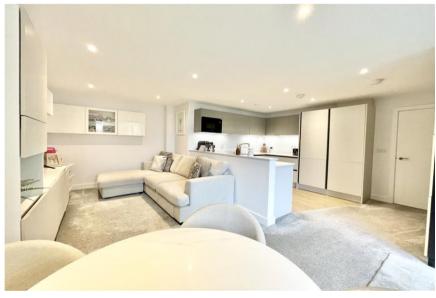

A beautifully presented two bedroom ground floor apartment in this fabulous recently built development, smart open-plan kitchen/living room and en-suite shower room to the master bedroom. The property benefits from a private patio area and allocated parking space. Excellent location within a short walk of the cliff top, beach and high street shopping centre. Vendor suited.

- Stunning ground floor apartment of approx 682sqft
- Two bedrooms
- Luxury bathroom with heated towel rails and illuminated mirrors
- Private patio off the kitchen/diner
- Beautifully appointed kitchen with Quartz worktops and integrated appliances
- Allocated parking space
- Gas fired underfloor heating throughout
- · Aluminium external windows and patio doors
- Fantastic location within a stone's throw of the beach and cliff top at Highcliffe and a short stroll to the main high street with all its local amenities and eateries
- Brand new lease
- Service Charge £1,114.42
- Council Tax 'B' £1691.84