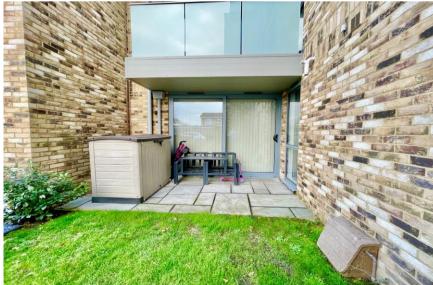

A beautifully presented two bedroom ground floor apartment in this fabulous recently built development, smart open-plan kitchen/living room and en-suite shower room to the master bedroom. The property benefits from a private patio area and allocated parking space. Excellent location within a short walk of the cliff top, beach and high street shopping centre. Vendor suited.

- Stunning ground floor apartment of approx 682sqft
- Two bedrooms
- Luxury bathroom with heated towel rails and illuminated mirrors
- Private patio off the kitchen/diner
- Beautifully appointed kitchen with Quartz worktops and integrated appliances
- Allocated parking space
- Gas fired underfloor heating throughout
- · Aluminium external windows and patio doors
- Fantastic location within a stone's throw of the beach and cliff top at Highcliffe and a short stroll to the main high street with all its local amenities and eateries
- Brand new lease
- Service Charge £1,114.42
- Council Tax 'B' £1691.84