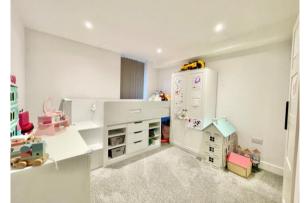

- Stunning ground floor apartment of approx 682sqft
- Two bedrooms
- Luxury bathroom with heated towel rails and illuminated mirrors
- Private patio off the kitchen/diner
- Beautifully appointed kitchen with Quartz worktops and integrated appliances
- Allocated parking space
- Gas fired underfloor heating throughout
- · Aluminium external windows and patio doors
- Fantastic location within a stone's throw of the beach and cliff top at Highcliffe and a short stroll to the main high street with all its local amenities and eateries
- Brand new lease
- Service Charge £1,114.42
- Council Tax 'B' £1691.84