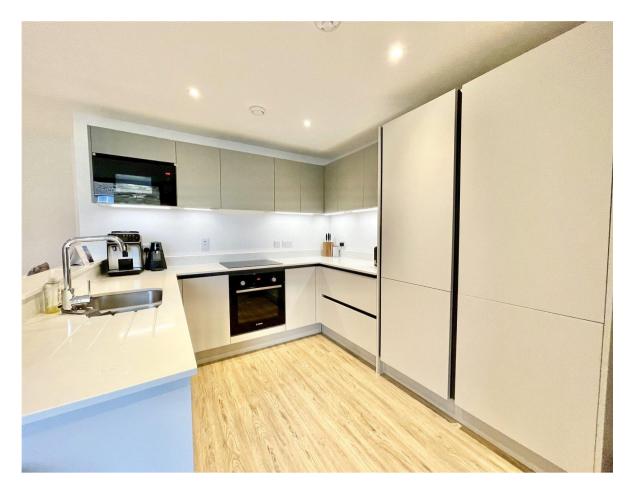

- Stunning ground floor apartment of approx 682sqft
- Two bedrooms
- Luxury bathroom with heated towel rails and illuminated mirrors
- Private patio off the kitchen/diner
- Beautifully appointed kitchen with Quartz worktops and integrated appliances
- Allocated parking space
- Gas fired underfloor heating throughout
- · Aluminium external windows and patio doors
- Fantastic location within a stone's throw of the beach and cliff top at Highcliffe and a short stroll to the main high street with all its local amenities and eateries
- Brand new lease
- Service Charge £1,114.42
- Council Tax 'B' £1691.84