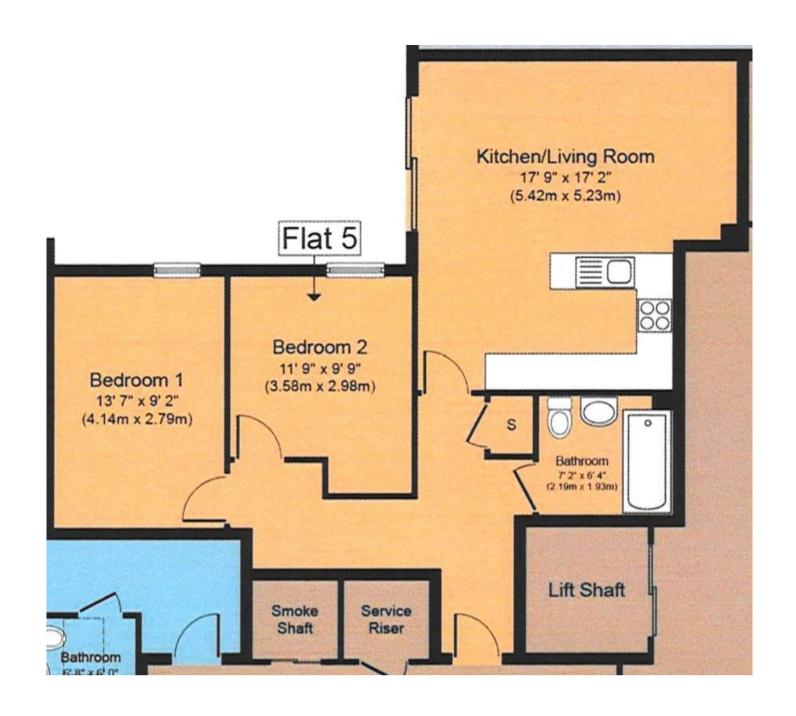

- Stunning ground floor apartment of approx 682sqft
- Two bedrooms
- Luxury bathroom with heated towel rails and illuminated mirrors
- Private patio off the kitchen/diner
- Beautifully appointed kitchen with Quartz worktops and integrated appliances
- Allocated parking space
- Gas fired underfloor heating throughout
- · Aluminium external windows and patio doors
- Fantastic location within a stone's throw of the beach and cliff top at Highcliffe and a short stroll to the main high street with all its local amenities and eateries
- Brand new lease
- Service Charge £1,114.42
- Council Tax 'B' £1691.84