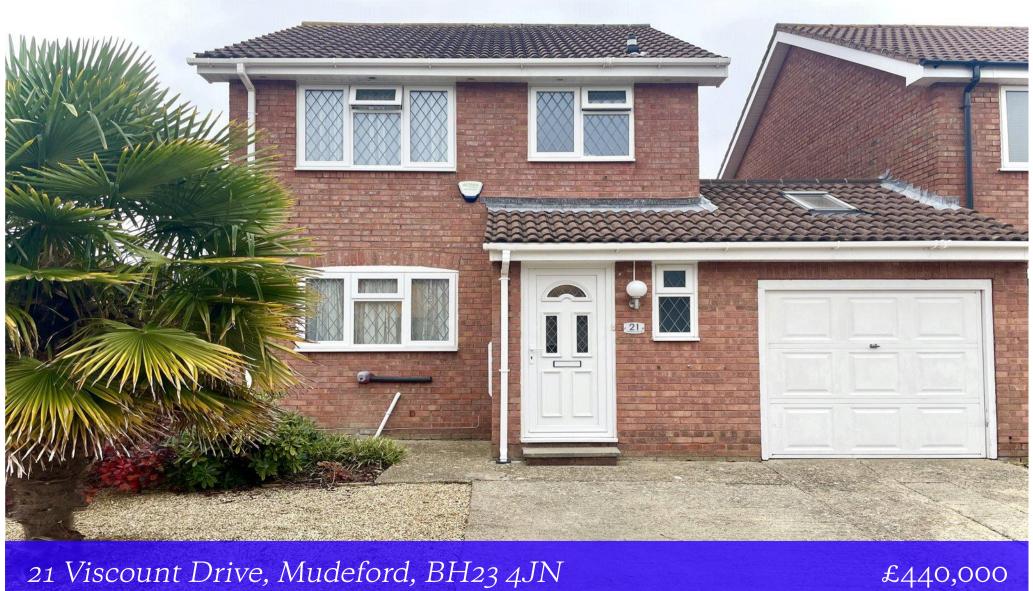

## 21 Viscount Drive, Mudeford, BH23 4JN

## **Mitchells** 1963 — TODAY

A spacious linked detached house of over 1000sqft. featuring three good sized bedrooms, downstairs cloakroom and generous outside space.

The house is situated on this very popular development within the Mudeford Schools catchment area and just a stone's throw to the permanent open space of Mudeford Wood and a short stroll to the local bus routes on the Runway with the sandy Friars Cliff beaches being a little further on. The property benefits from garaging, driveway parking and is offered with NO FORWARD CHAIN.