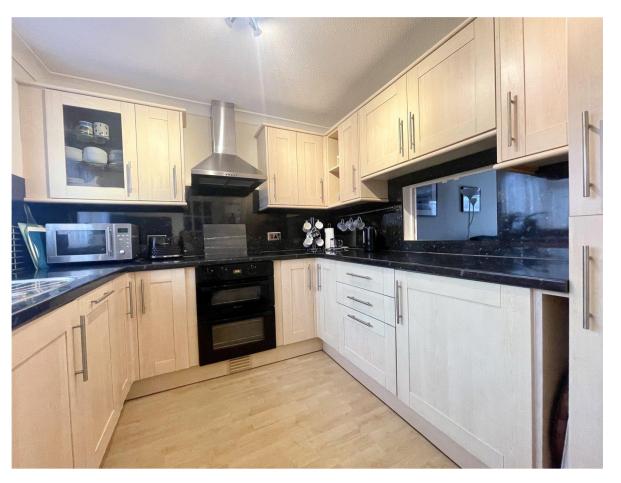

- Link detached house of over 1000 sq.ft.
- Three first floor bedrooms and ground floor study
- Spacious lounge/dining room with conservatory extension
- Modern kitchen with integrated appliances
- Family bathroom and separate downstairs cloakroom
- Neat and tidy rear garden with large patio and storage areas
- Garage and driveway parking for several cars
- Situated in a sought after location close to local schools, shops and beach
- Gas central heating and uPVC double glazing
- Council Tax Band ' D' £2,217.98
- EPC rating 'C'