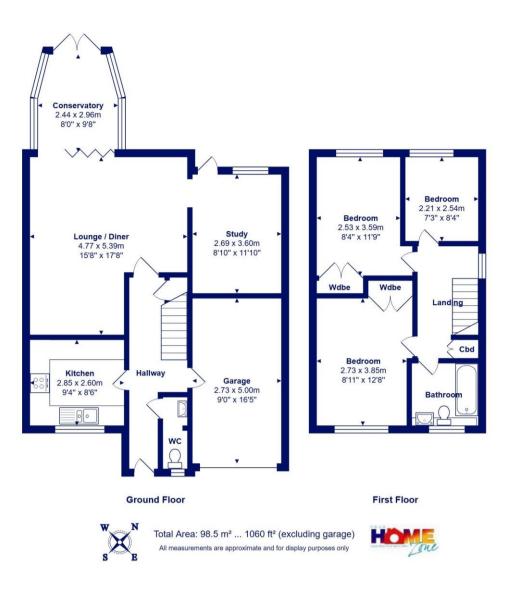

## **Mitchells** 1963 — TODAY

A spacious linked detached house of over 1000sqft. featuring three good sized bedrooms, downstairs cloakroom and generous outside space.

The house is situated on this very popular development within the Mudeford Schools catchment area and just a stone's throw to the permanent open space of Mudeford Wood and a short stroll to the local bus routes on the Runway with the sandy Friars Cliff beaches being a little further on. The property benefits from garaging, driveway parking and is offered with NO FORWARD CHAIN.

- Link detached house of over 1000 sq.ft.
- Three first floor bedrooms and ground floor study
- Spacious lounge/dining room with conservatory extension
- Modern kitchen with integrated appliances
- Family bathroom and separate downstairs cloakroom
- Neat and tidy rear garden with large patio and storage areas
- Garage and driveway parking for several cars
- Situated in a sought after location close to local schools, shops and beach
- Gas central heating and uPVC double glazing
- Council Tax Band ' D' £2,217.98
- EPC rating 'C'