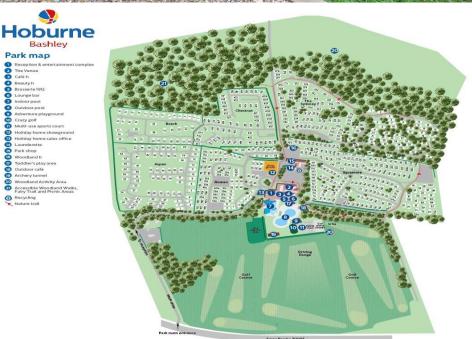

### Situation

In the heart of the enchanting New Forest Hoburne Bashley is a magical place to escape to with the open forest of the New Forest National Park, Barton on Sea clifftop and beach and New Milton high street all within easy reach. Facilities on offer at the park include an impressive entertainment complex, 9 hole golf course, heated pools, café and Brasserie, convenience store and a mulit-use games area.