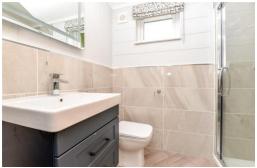

The en-suite has been beautifully finished with part tiled walls and suite comprising a wall hung wash hand basin with mixer tap over and storage beneath, a large walk in double shower with thermostatic shower attachments, wall mounted mirror with built in light and a chrome heated towel rail.

The luxury family bathroom is fitted with a suite comprising a panel bath with mixer tap over, thermostatic shower attachments and folding glass shower doors, wall hung wash hand basin with mixer tap over and storage beneath, WC and a large chrome heated towel rail.