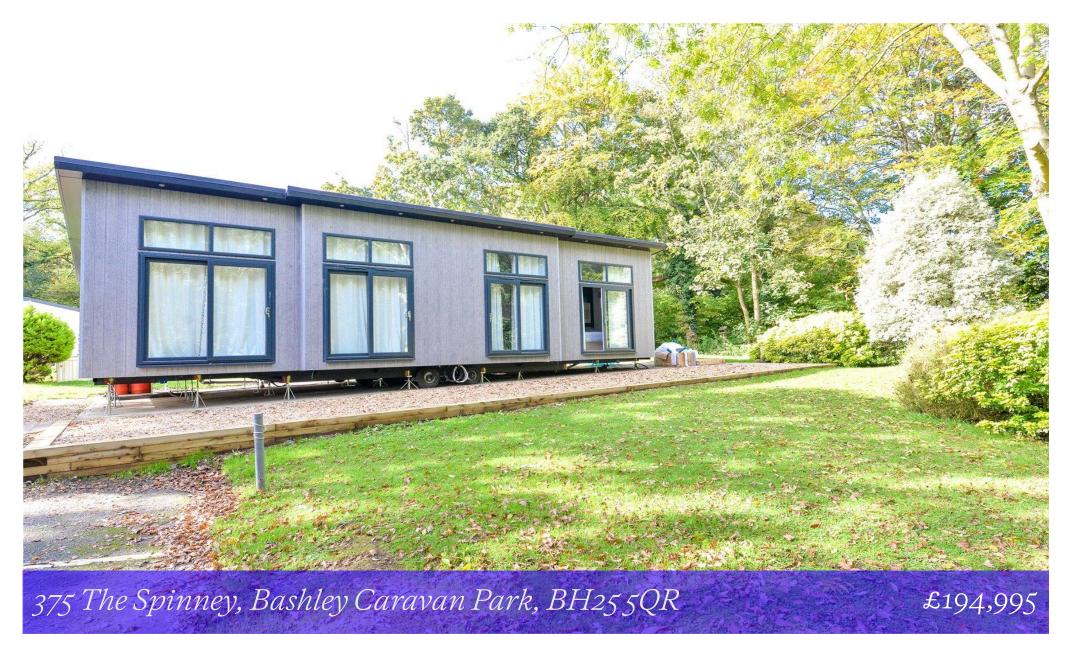

# Mitchells 1963 - TODAY

375 The Spinney
Bashley Caravan Park
Sway Road
New Milton
BH25 5QR

This absolutely stunning two double bedroom luxury Omar Heron holiday home (cannot be residential) is situated in this select area of Bashley Park and enjoys views into woodland. The property offers bright and modern accommodation with features including a master bedroom suite with a dressing room and en-suite, a utility area, a luxury open planned kitchen/living room, four sets of sliding patio doors leading out onto private decking and ground rent and insurance included for 2025.

- 45 x 20
- 11 Month Season (Can't Be Main Residence)
- Second Home Only
- Entrance Hall
- Kitchen/Dining Room
- Sitting Room
- Utility Area
- Family Bathroom
- Two Double Bedrooms
- Dressing Room
- En-Suite Shower Room
- Long License
- 2025 Ground Rent & Insurance Included