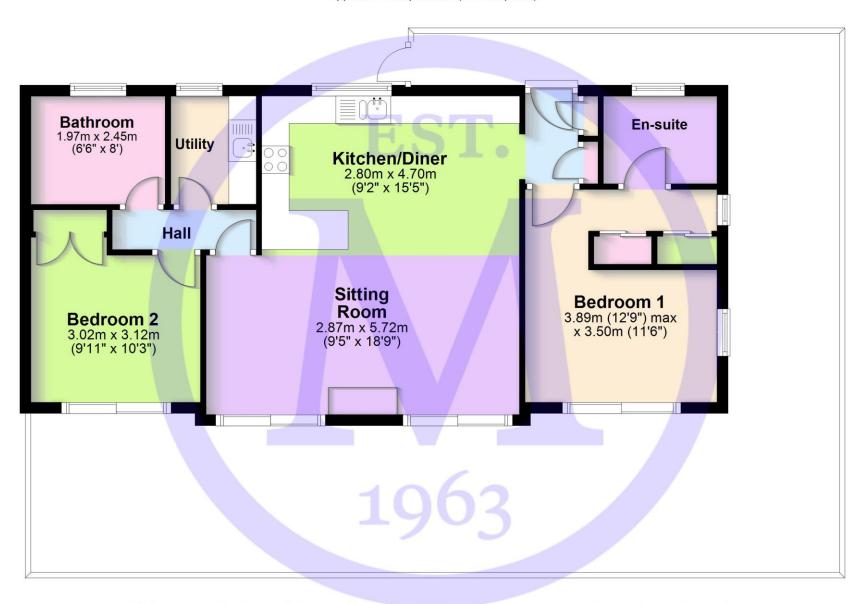

#### Floor Plan

Approx. 71.0 sq. metres (764.1 sq. feet)

'Whilst every attempt has been made to ensure the accuracy of this floor plan, the measurements of doors, windows, rooms and any other items are approximate and no responsibility is taken for any error, omission or mis-statement. This plan is for illustrative purposes only and should be used as such by any prospective purchaser.'

Plan produced using PlanUp.

375 The Spinney, Bashley Park, New Milton