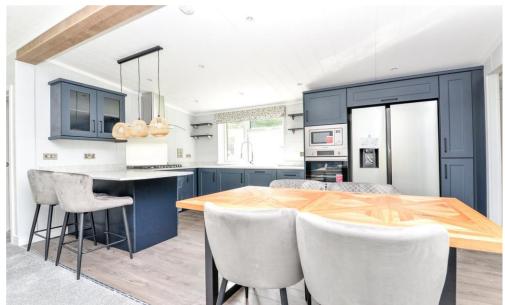

# The Property

Entrance hall with two useful storage cupboards, one housing the electrical consumer unit and this leads through to either the master bedroom or the kitchen/dining room.

The kitchen is fitted with a fantastic range of luxury blue shaker style wall and base units with a contrasting quartz effect worktop, a ceramic one and a half bowl sink with mixer tap over and drainer, five burner gas hob with extractor fan over and stainless steel splashback, wine cooler, dishwasher, eyelevel oven, microwave and an American style fridge freezer. There is also a four seater table and chairs, a modern vertical radiator and this opens through to the sitting room.