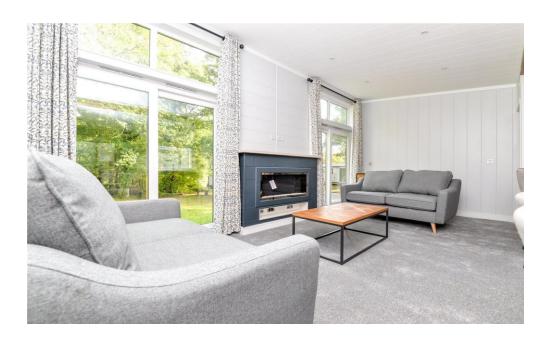

The sitting room has two sets of sliding patio doors leading out to the private decking, enjoys views into woodland and has a feature gas fireplace with a wall mounted TV point and recess ceiling spotlights.