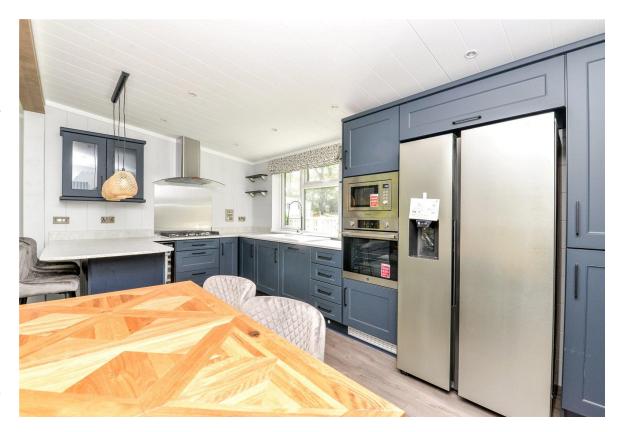

# The Property

Entrance hall with two useful storage cupboards, one housing the electrical consumer unit and this leads through to either the master bedroom or the kitchen/dining room.

The kitchen is fitted with a fantastic range of luxury blue shaker style wall and base units with a contrasting quartz effect worktop, a ceramic one and a half bowl sink with mixer tap over and drainer, five burner gas hob with extractor fan over and stainless steel splashback, wine cooler, dishwasher, eyelevel oven, microwave and an American style fridge freezer. There is also a four seater table and chairs, a modern vertical radiator and this opens through to the sitting room.

The sitting room has two sets of sliding patio doors leading out to the private decking, enjoys views into woodland and has a feature gas fireplace with a wall mounted TV point and recess ceiling spotlights.