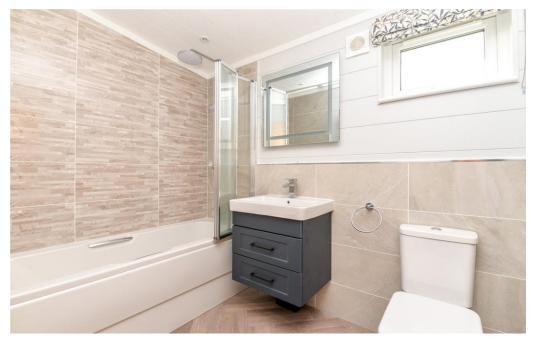

The luxury family bathroom is fitted with a suite comprising a panel bath with mixer tap over, thermostatic shower attachments and folding glass shower doors, wall hung wash hand basin with mixer tap over and storage beneath, WC and a large chrome heated towel rail.