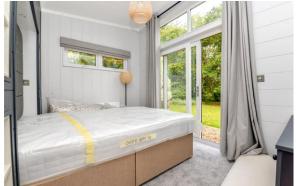

The master bedroom suite is a particularly impressive room with a king sized bed, built in shelving, sliding patio doors onto the decking and a UPVC window. This comes round to a dressing area with a fantastic range of built in storage with sliding mirror fronted wardrobe doors and intern leads through to the luxury ensuite.

Bedroom two is a fantastic twin bedroom with a bright double aspect, a great range of built in wardrobes and sliding patio doors leading out to the private decking.

A viewing of this unit is highly recommended with the position on the park which is unrivalled.