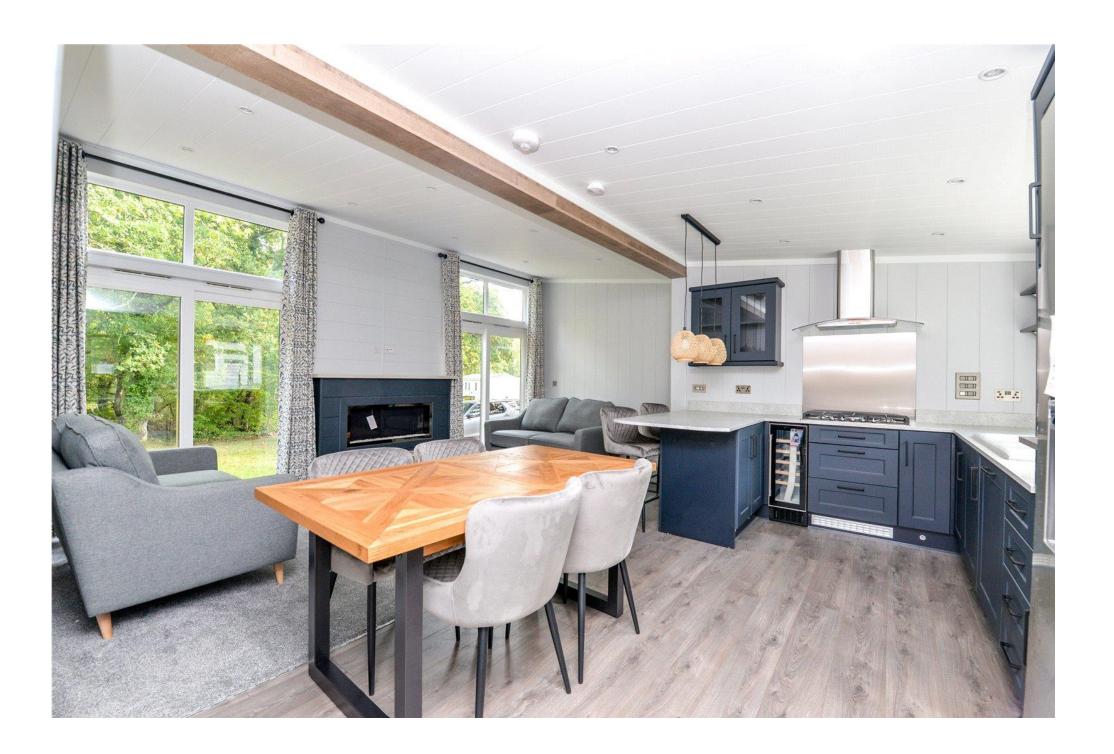

# The Property

Entrance hall with two useful storage cupboards, one housing the electrical consumer unit and this leads through to either the master bedroom or the kitchen/dining room.

The kitchen is fitted with a fantastic range of luxury blue shaker style wall and base units with a contrasting quartz effect worktop, a ceramic one and a half bowl sink with mixer tap over and drainer, five burner gas hob with extractor fan over and stainless steel splashback, wine cooler, dishwasher, eyelevel oven, microwave and an American style fridge freezer. There is also a four seater table and chairs, a modern vertical radiator and this opens through to the sitting room.

The sitting room has two sets of sliding patio doors leading out to the private decking, enjoys views into woodland and has a feature gas fireplace with a wall mounted TV point and recess ceiling spotlights.

Off the sitting room is a second hallway which gives access to the utility which has matching blue shaker style base units, a built in washing machine, a double height unit housing the Worcester combination boiler, extractor and a matching quartz effect worktop.