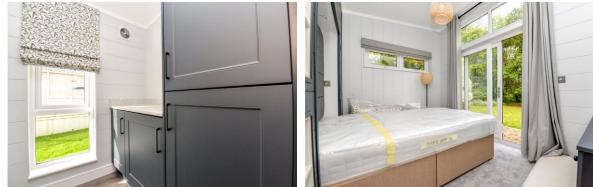

The master bedroom suite is a particularly impressive room with a king sized bed, built in shelving, sliding patio doors onto the decking and a UPVC window. This comes round to a dressing area with a fantastic range of built in storage with sliding mirror fronted wardrobe doors and intern leads through to the luxury ensuite.

Bedroom two is a fantastic twin bedroom with a bright double aspect, a great range of built in wardrobes and sliding patio doors leading out to the private decking.

A viewing of this unit is highly recommended with the position on the park which is unrivalled.