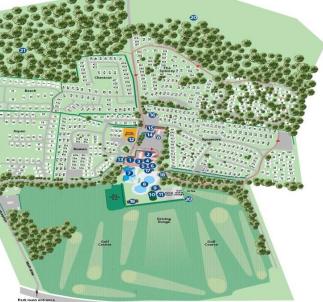

## Situation

In the heart of the enchanting New Forest Hoburne Bashley is a magical place to escape to with the open forest of the New Forest National Park, Barton on Sea clifftop and beach and New Milton high street all within easy reach. Facilities on offer at the park include an impressive entertainment complex, 9 hole golf course, heated pools, café and Brasserie, convenience store and a mulit-use games area.

Hoburne Bashley Park map Park map The Vence C for h Beauty

Crazy golf

Noodland

Shey personal complex and targenund targ

Sway Road - B3055

Mitchells.uk.com info@mitchells.uk.com 01425 616411

Centenary Buildings 8-10 Old Milton Road New Milton Hampshire BH25 6DT