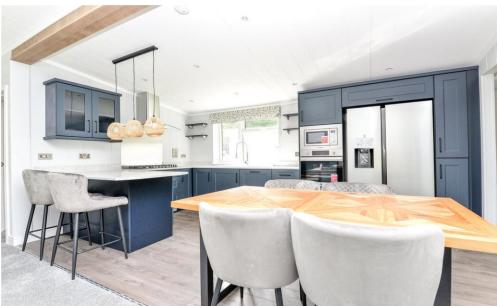

## The Property

Entrance hall with two useful storage cupboards, one housing the electrical consumer unit and this leads through to either the master bedroom or the kitchen/dining room.

The kitchen is fitted with a fantastic range of luxury blue shaker style wall and base units with a contrasting quartz effect worktop, a ceramic one and a half bowl sink with mixer tap over and drainer, five burner gas hob with extractor fan over and stainless steel splashback, wine cooler, dishwasher, eyelevel oven, microwave and an American style fridge freezer. There is also a four seater table and chairs, a modern vertical radiator and this opens through to the sitting room.