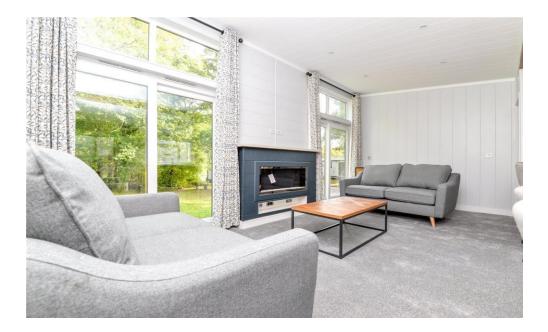

The sitting room has two sets of sliding patio doors leading out to the private decking, enjoys views into woodland and has a feature gas fireplace with a wall mounted TV point and recess ceiling spotlights.