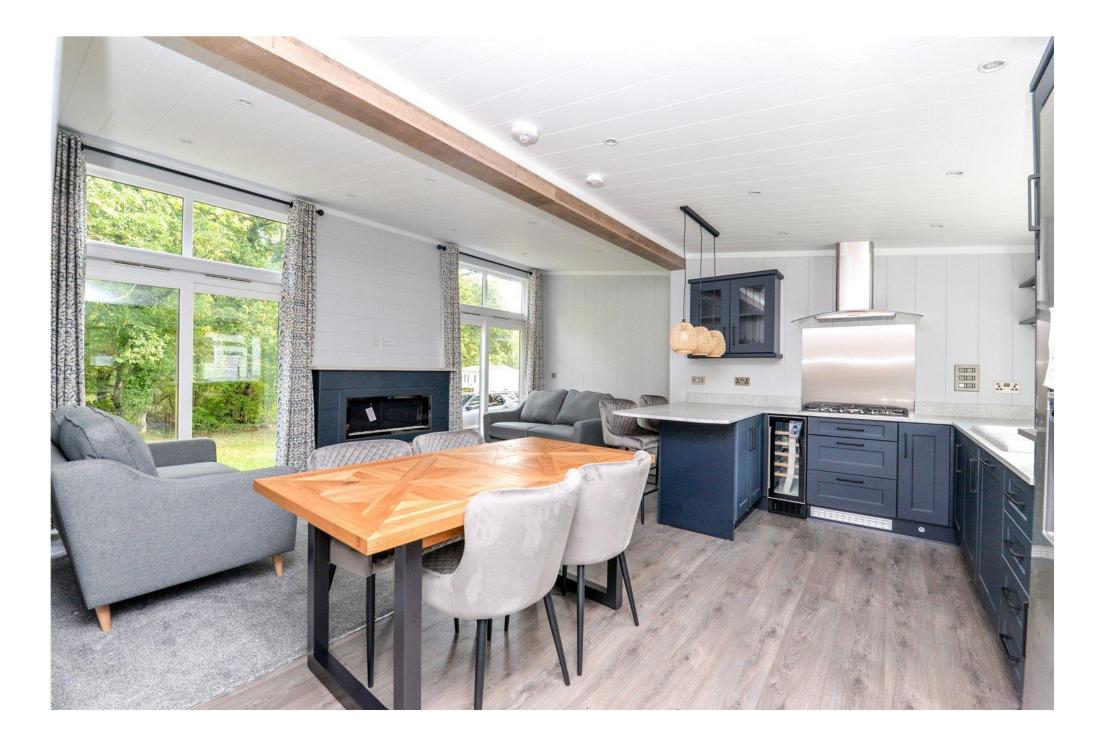

## The Property

Entrance hall with two useful storage cupboards, one housing the electrical consumer unit and this leads through to either the master bedroom or the kitchen/dining room.

The kitchen is fitted with a fantastic range of luxury blue shaker style wall and base units with a contrasting quartz effect worktop, a ceramic one and a half bowl sink with mixer tap over and drainer, five burner gas hob with extractor fan over and stainless steel splashback, wine cooler, dishwasher, eyelevel oven, microwave and an American style fridge freezer. There is also a four seater table and chairs, a modern vertical radiator and this opens through to the sitting room.

Off the sitting room is a second hallway which gives access to the utility which has matching blue shaker style base units, a built in washing machine, a double height unit housing the Worcester combination boiler, extractor and a matching quartz effect worktop.