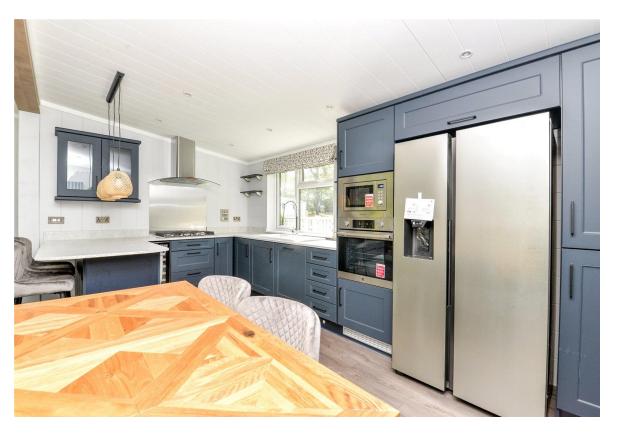

## The Property

Entrance hall with two useful storage cupboards, one housing the electrical consumer unit and this leads through to either the master bedroom or the kitchen/dining room.

The kitchen is fitted with a fantastic range of luxury blue shaker style wall and base units with a contrasting quartz effect worktop, a ceramic one and a half bowl sink with mixer tap over and drainer, five burner gas hob with extractor fan over and stainless steel splashback, wine cooler, dishwasher, eyelevel oven, microwave and an American style fridge freezer. There is also a four seater table and chairs, a modern vertical radiator and this opens through to the sitting room.

The sitting room has two sets of sliding patio doors leading out to the private decking, enjoys views into woodland and has a feature gas fireplace with a wall mounted TV point and recess ceiling spotlights.