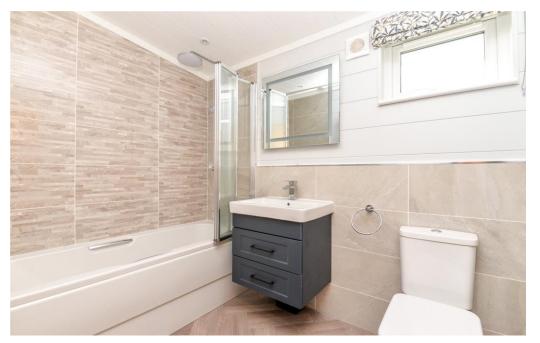

The luxury family bathroom is fitted with a suite comprising a panel bath with mixer tap over, thermostatic shower attachments and folding glass shower doors, wall hung wash hand basin with mixer tap over and storage beneath, WC and a large chrome heated towel rail.