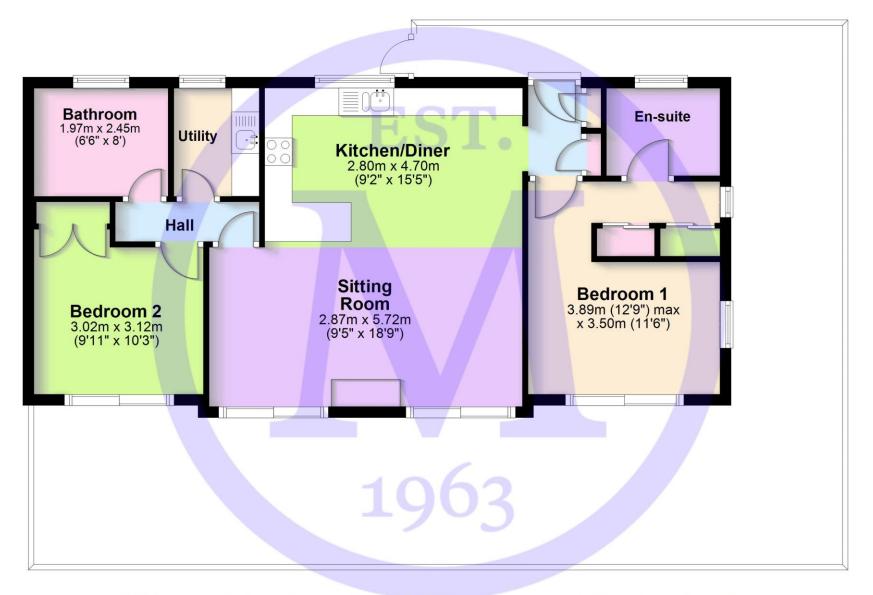

## Services

- Mains gas, electric, drainage and water
  Council Tax Band N/A
- Energy Performance Rating N/A

Floor Plan

Approx. 71.0 sq. metres (764.1 sq. feet)

'Whilst every attempt has been made to ensure the accuracy of this floor plan, the measurements of doors, windows, rooms and any other items are approximate and no responsibility is taken for any error, omission or mis-statement. This plan is for illustrative purposes only and should be used as such by any prospective purchaser.' Plan produced using PlanUp.