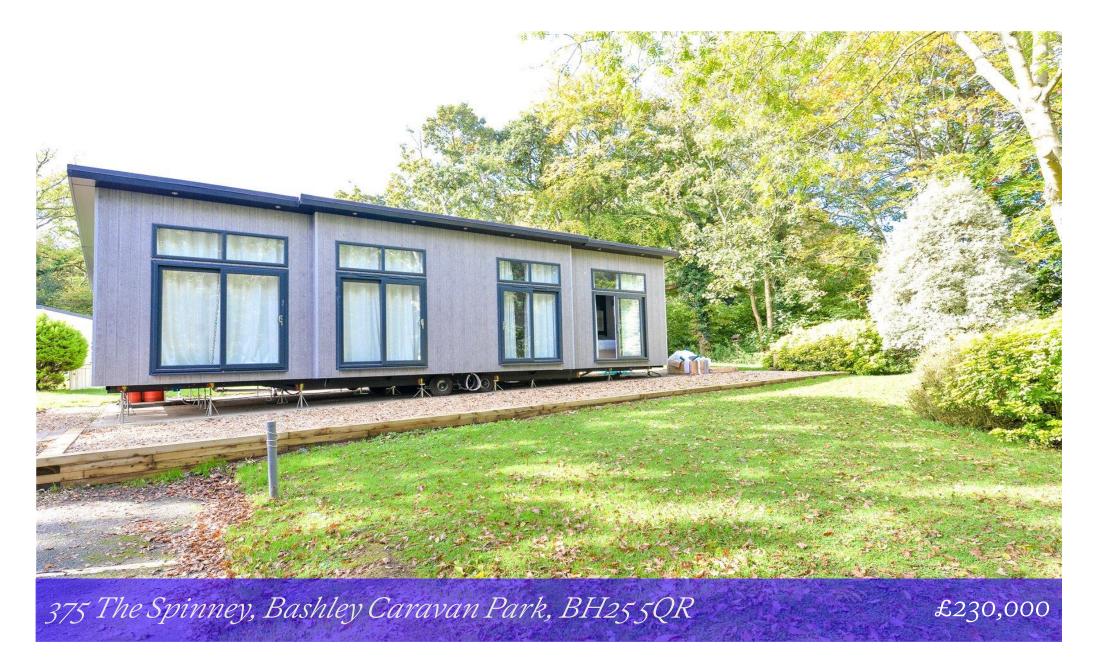

375 The Spinney Bashley Caravan Park Sway Road New Milton BH25 5QR This absolutely stunning two double bedroom luxury Omar Heron holiday home (cannot be residential) is situated in this select area of Bashley Park and enjoys views into woodland. The property offers bright and modern accommodation with features including a master bedroom suite with a dressing room and en-suite, a utility area, a luxury open planned kitchen/living room, four sets of sliding patio doors leading out onto private decking and ground rent and insurance included for 2025. 45 x 20
11 Month Season (Can't Be Main Residence)
Second Home Only
Entrance Hall
Kitchen/Dining Room
Sitting Room
Utility Area
Family Bathroom
Two Double Bedrooms
Dressing Room
En-Suite Shower Room
Long License
2025 Ground Rent & Insurance Included