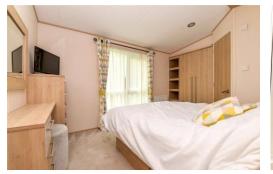

The master bedroom is a particularly spacious room with a great range of built in furniture, a double bed with built in cabinets and its own luxury ensuite shower room.

The ensuite comprises of a walk in double shower, WC, wash hand basin with mixer tap over and storage beneath, built in mirror, shaver point and heated towel rail.