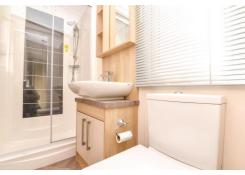

The main shower room is fitted with a modern suite comprising a WC, wash hand basin with mixer tap over and storage beneath, walk in double shower with sliding glass shower doors, heated towel rail and window.