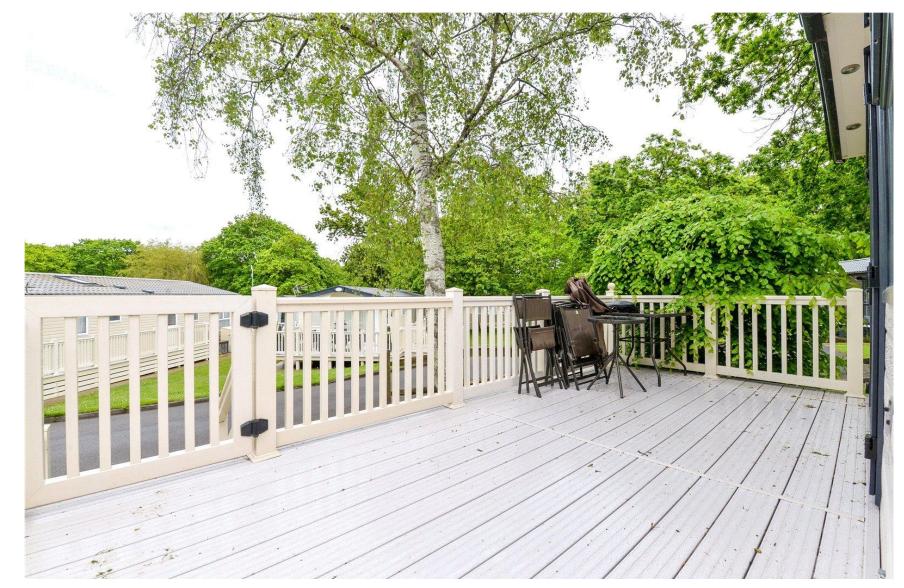

The sitting room has a spacious L shaped sofa with pull out sofa bed, a bright triple aspect, built in sound system, TV aerial point, feature fireplace and double casement doors leading out to the private decking.

## Gardens & Grounds

To the front of the property is a spacious and private decking area making a fantastic space for outside entertaining and the unit is a short walk from all the main facilities.