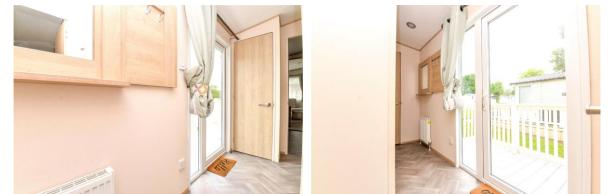

# The Property

Entrance hall with tiled effect flooring, cupboard housing the central heating boiler, useful coat hooks and a double glazed front door.

The kitchen/dining room is fitted to with a fantastic range of timber effect wall and base units with a contrasting stone effect worktop, a bright double aspect and built in appliances include a five burner gas hob with extractor fan over, microwave, eye level double oven, tall stand up fridge freezer, washing machine, dishwasher and a one and a half bowl sink unit with mixer tap over and drainer. There is also a four seater table and chairs and an archway leading through to the sitting room.