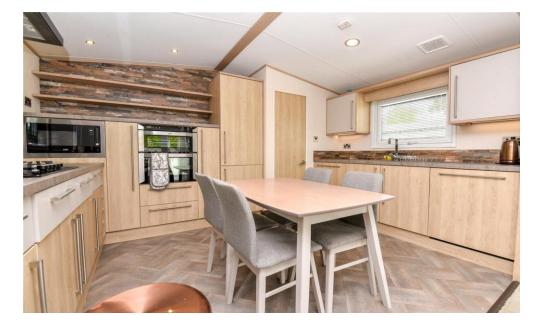

# The Property

Entrance hall with tiled effect flooring, cupboard housing the central heating boiler, useful coat hooks and a double glazed front door.

The kitchen/dining room is fitted to with a fantastic range of timber effect wall and base units with a contrasting stone effect worktop, a bright double aspect and built in appliances include a five burner gas hob with extractor fan over, microwave, eye level double oven, tall stand up fridge freezer, washing machine, dishwasher and a one and a half bowl sink unit with mixer tap over and drainer. There is also a four seater table and chairs and an archway leading through to the sitting room.