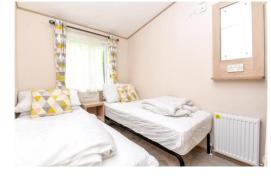

Bedroom two is a spacious twin bedroom with built in wardrobes, two single beds, TV aerial point and additional USB sockets.