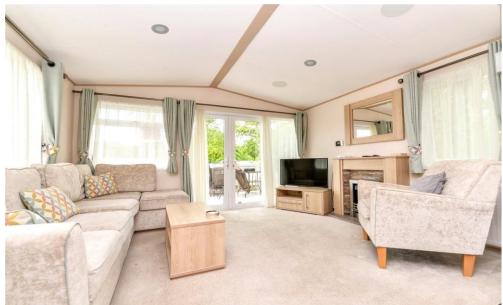

The sitting room has a spacious L shaped sofa with pull out sofa bed, a bright triple aspect, built in sound system, TV aerial point, feature fireplace and double casement doors leading out to the private decking.