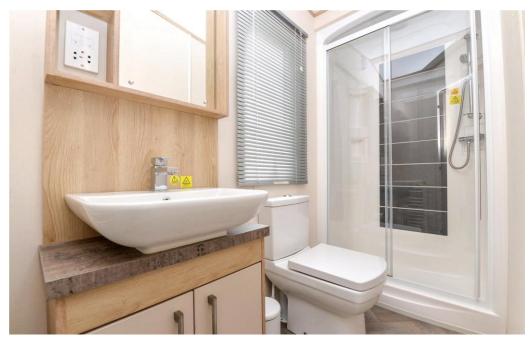

The main shower room is fitted with a modern suite comprising a WC, wash hand basin with mixer tap over and storage beneath, walk in double shower with sliding glass shower doors, heated towel rail and window.