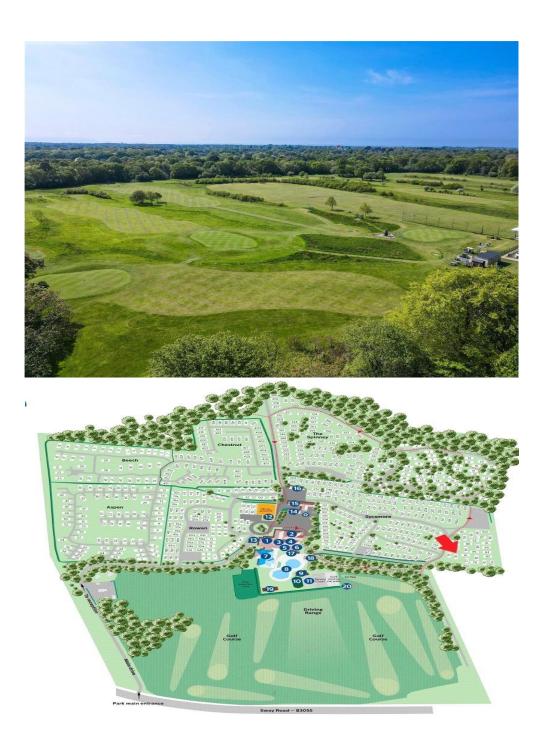

254 Sycamore, Hoburne Bashley, BH25 5QR

£69,995

254 Sycamore Hoburne Bashley Holiday Park New Milton Hampshire This beautifully presented ABI Malham holiday home is

situated on the popular Bashley Park on the edge of the New Forest National Park. The property offers bright accommodation with modern fittings with features including an open plan kitchen/living area, master bedroom with ensuite shower room, a generous and secluded decking and a 9 year license.

#### Situation

Superb clifftop location with easy access to the beautiful beaches, the stunning clifftop walks, the open forest of the New Forest National Park and the nearby towns of Highcliffe on Sea and New Milton, Facilities include an impressive entertainment complex, heated pools, adventure golf, fitness suite, multi-use games area, brasserie and café among others.

## Directions

From Mitchells turn left at the traffic lights and proceed over the railway bridge. Upon reaching the roundabout turn right onto Sway Road. After 500 yards turn left into Hoburne Bashley, follow the road round past the reception building and full the signs for Sycamore.