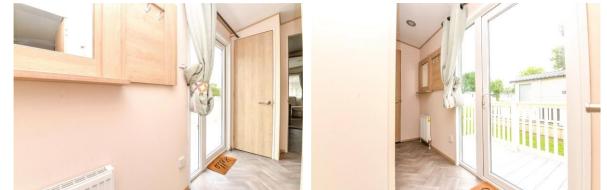

# The Property

Entrance hall with tiled effect flooring, cupboard housing the central heating boiler, useful coat hooks and a double glazed front door.

The kitchen/dining room is fitted to with a fantastic range of timber effect wall and base units with a contrasting stone effect worktop, a bright double aspect and built in appliances include a five burner gas hob with extractor fan over, microwave, eye level double oven, tall stand up fridge freezer, washing machine, dishwasher and a one and a half bowl sink unit with mixer tap over and drainer. There is also a four seater table and chairs and an archway leading through to the sitting room.

The sitting room has a spacious L shaped sofa with pull out sofa bed, a bright triple aspect, built in sound system, TV aerial point, feature fireplace and double casement doors leading out to the private decking.