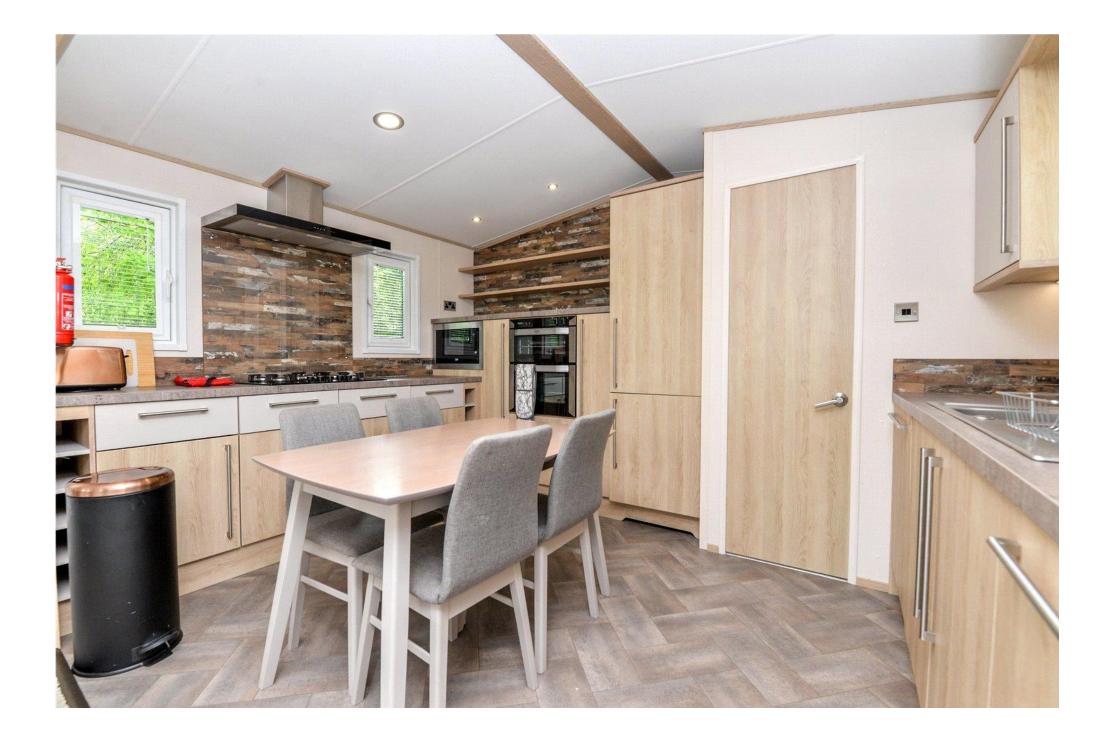

# The Property

Entrance hall with tiled effect flooring, cupboard housing the central heating boiler, useful coat hooks and a double glazed front door.

The kitchen/dining room is fitted to with a fantastic range of timber effect wall and base units with a contrasting stone effect worktop, a bright double aspect and built in appliances include a five burner gas hob with extractor fan over, microwave, eye level double oven, tall stand up fridge freezer, washing machine, dishwasher and a one and a half bowl sink unit with mixer tap over and drainer. There is also a four seater table and chairs and an archway leading through to the sitting room.