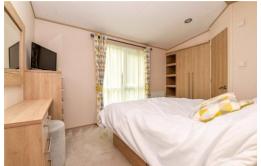

The master bedroom is a particularly spacious room with a great range of built in furniture, a double bed with built in cabinets and its own luxury ensuite shower room.

The ensuite comprises of a walk in double shower, WC, wash hand basin with mixer tap over and storage beneath, built in mirror, shaver point and heated towel rail.

Bedroom two is a spacious twin bedroom with built in wardrobes, two single beds, TV aerial point and additional USB sockets.