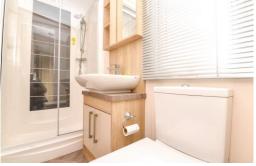

The main shower room is fitted with a modern suite comprising a WC, wash hand basin with mixer tap over and storage beneath, walk in double shower with sliding glass shower doors, heated towel rail and window.