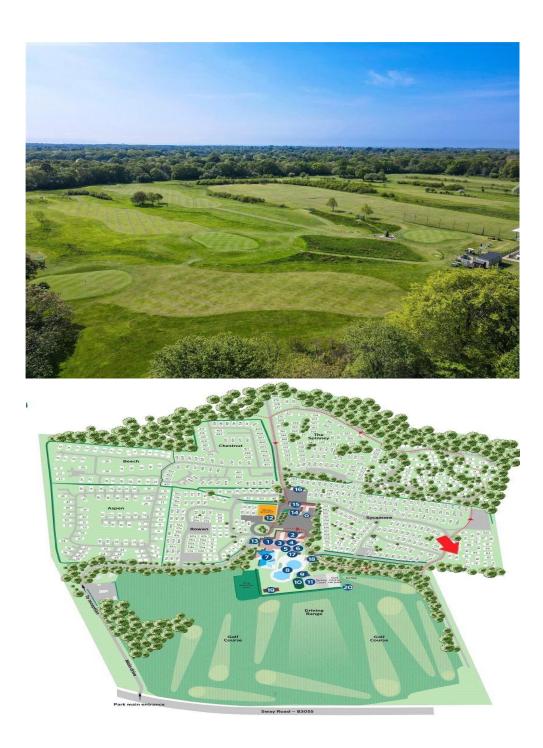

### Situation

Superb clifftop location with easy access to the beautiful beaches, the stunning clifftop walks, the open forest of the New Forest National Park and the nearby towns of Highcliffe on Sea and New Milton, Facilities include an impressive entertainment complex, heated pools, adventure golf, fitness suite, multi-use games area, brasserie and café among others.

### Directions

From Mitchells turn left at the traffic lights and proceed over the railway bridge. Upon reaching the roundabout turn right onto Sway Road. After 500 yards turn left into Hoburne Bashley, follow the road round past the reception building and full the signs for Sycamore.