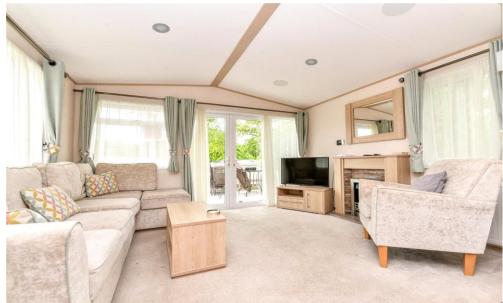

The sitting room has a spacious L shaped sofa with pull out sofa bed, a bright triple aspect, built in sound system, TV aerial point, feature fireplace and double casement doors leading out to the private decking.