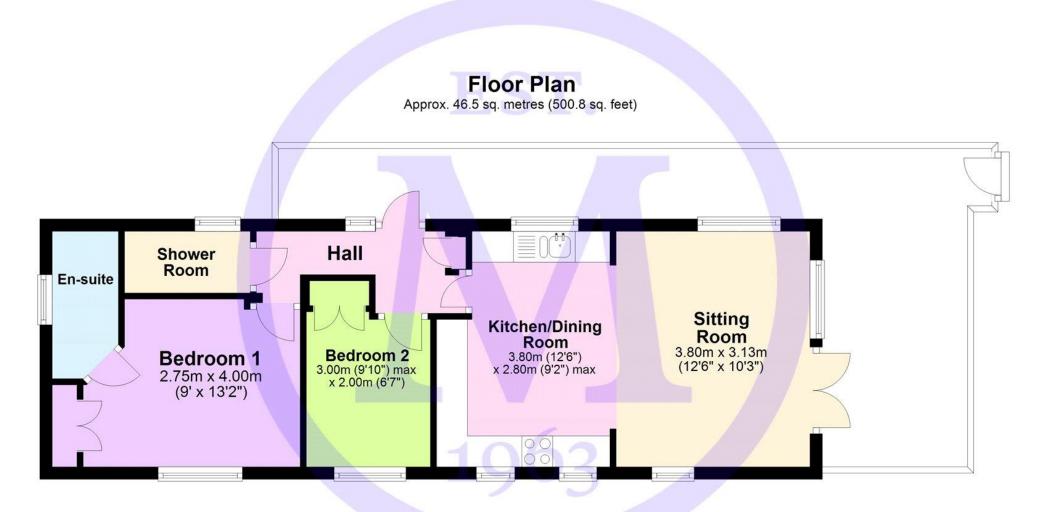

#### Total area: approx. 46.5 sq. metres (500.8 sq. feet)

'Whilst every attempt has been made to ensure the accuracy of this floor plan, the measurements of doors, windows, rooms and any other items are approximate and no responsibility is taken for any error, omission or mis-statement. This plan is for illustrative purposes only and should be used as such by any prospective purchaser.' Plan produced using PlanUp.