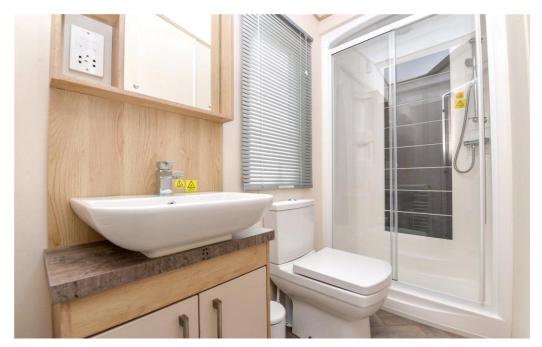

The main shower room is fitted with a modern suite comprising a WC, wash hand basin with mixer tap over and storage beneath, walk in double shower with sliding glass shower doors, heated towel rail and window.

The master bedroom is a particularly spacious room with a great range of built in furniture, a double bed with built in cabinets and its own luxury ensuite shower room.

The ensuite comprises of a walk in double shower, WC, wash hand basin with mixer tap over and storage beneath, built in mirror, shaver point and heated towel rail.