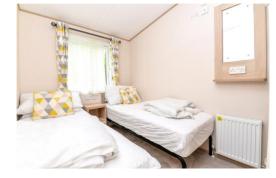

Bedroom two is a spacious twin bedroom with built in wardrobes, two single beds, TV aerial point and additional USB sockets.