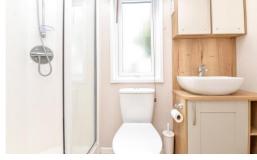

The en-suite comprises of a wash hand basin with a mixer tap over and storage beneath, a WC, a walk in double shower with sliding glass shower doors, a wall mounted mirror and a heated towel rail.

The main shower room has a matching suite with a WC, a wash hand basin with a mixer tap over and storage beneath, a mirror fronted medicine cabinet with a shaver point, a walk in double shower with sliding glass shower doors and thermostatic shower attachments and a heated towel rail.