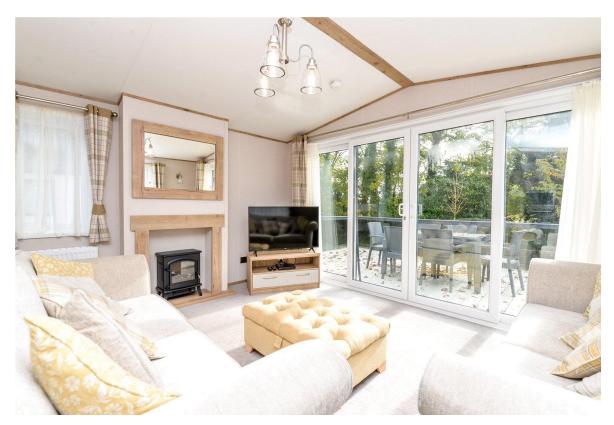

Sitting room with a bright triple aspect, sliding patio doors onto the decking, a TV aerial point, an electric effect woodburning stove and two sofas, one with a pull out sofa bed.

Bedroom three is a lovely twin bedroom with a built in wardrobe, two single beds and a TV aerial point.

#### Gardens & Grounds

To the front of the property is a lovely private and secluded decking with a glass balustrade and enjoys an outlook over a beautifully planted border with highly level hedging making it extremely private and secluded.