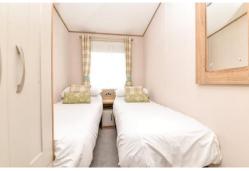

Sitting room with a bright triple aspect, sliding patio doors onto the decking, a TV aerial point, an electric effect woodburning stove and two sofas, one with a pull out sofa bed.

Bedroom three is a lovely twin bedroom with a built in wardrobe, two single beds and a TV aerial point.

Bedroom two is a large twin bedroom with two full sized single beds, built in storage and a TV aerial point.

The master bedroom is situated at the rear of the property and is a lovely double bedroom with a built in wardrobe, a TV aerial point and its own luxury en-suite shower room.