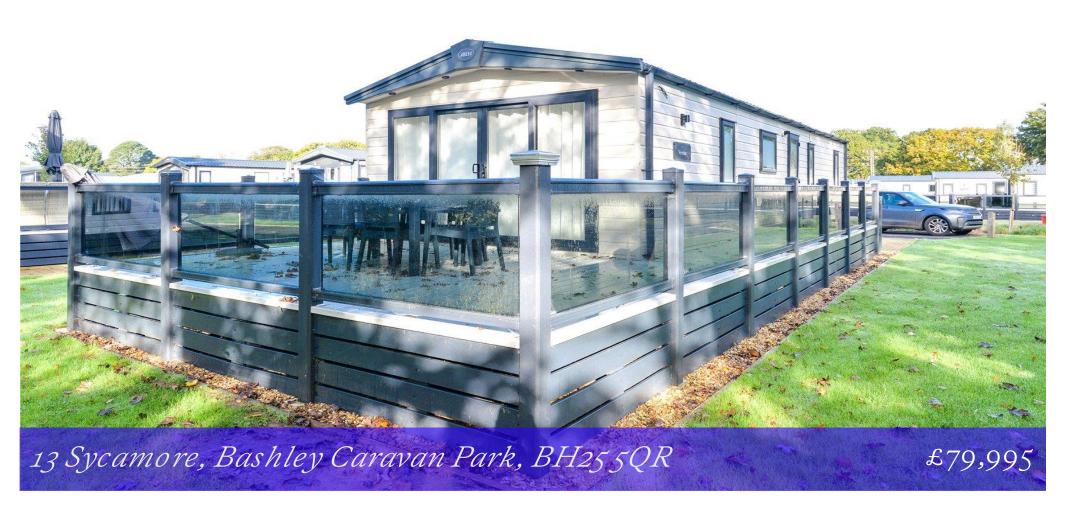

# Mitchells 1963 - TODAY

13 Sycamore
Bashley Caravan Park
Sway Road
New Milton
BH25 5QR

This beautifully presented ABI Ventus holiday lodge (not residential and can only be a second home) is situated in the newest development on Bashley Park and walking distance of the restaurants and swimming pool. The property offers bright high specification accommodation with features including luxury kitchen and bathrooms, open planned living, a private and secluded decking and two parking bays.

- 18 Years Remaining On License
- 11 Month License (Not Residential)
- 40 x 14
- Entrance Hall
- Kitchen/Dining Room
- Sitting Room
- Three Bedrooms
- Family Shower Room
- En-Suite Shower Room
- Private Decking
- Parking

#### Gardens & Grounds

To the front of the property is a lovely private and secluded decking with a glass balustrade and enjoys an outlook over a beautifully planted border with highly level hedging making it extremely private and secluded.

To the rear of the property are two private parking bays.

The property benefits from a long license and a viewing is highly recommended to fully appreciate the quality on offer.