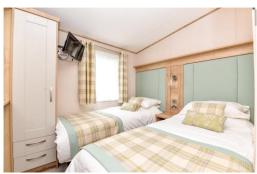

Sitting room with a bright triple aspect, sliding patio doors onto the decking, a TV aerial point, an electric effect woodburning stove and two sofas, one with a pull out sofa bed.

Bedroom three is a lovely twin bedroom with a built in wardrobe, two single beds and a TV aerial point.