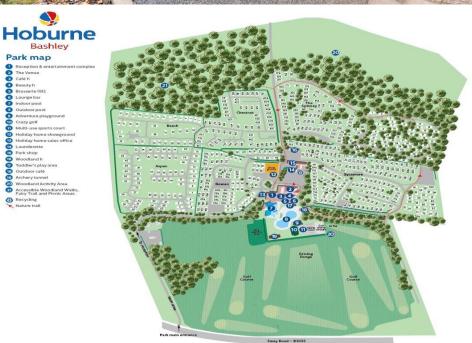

#### Situation

In the heart of the enchanting New Forest Hoburne Bashley is a magical place to escape to with the open forest of the New Forest National Park, Barton on Sea clifftop and beach and New Milton high street all within easy reach. Facilities on offer at the park include an impressive entertainment complex, 9 hole golf course, heated pools, café and Brasserie, convenience store and a mulit-use games area.