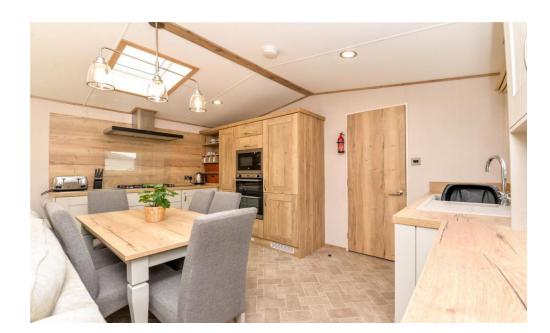

### The Property

Entrance hall with useful coat hooks, cupboard housing the central heating boiler and a radiator.

The kitchen/dining room is a fantastic room with an excellent range of shaker style wall and base units with a contrasting timber effect worktop, one and a half bowl sink with mixer tap over and drainer and integrated appliances include a five burner gas hob with a glass splashback and an extractor fan over, an eyelevel double oven, a microwave, a tall stand up fridge freezer, a dishwasher and a washing machine. There is a six seater table and chairs and this opens through to the sitting room.