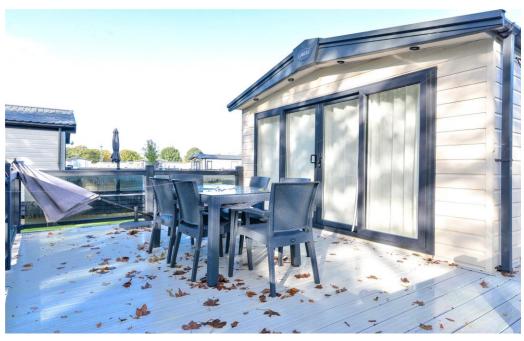

#### Gardens & Grounds

To the front of the property is a lovely private and secluded decking with a glass balustrade and enjoys an outlook over a beautifully planted border with highly level hedging making it extremely private and secluded.

To the rear of the property are two private parking bays.

The property benefits from a long license and a viewing is highly recommended to fully appreciate the quality on offer.