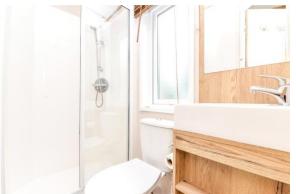

The en-suite comprises of a wash hand basin with a mixer tap over and storage beneath, a WC, a walk in double shower with sliding glass shower doors, a wall mounted mirror and a heated towel rail.

The main shower room has a matching suite with a WC, a wash hand basin with a mixer tap over and storage beneath, a mirror fronted medicine cabinet with a shaver point, a walk in double shower with sliding glass shower doors and thermostatic shower attachments and a heated towel rail.