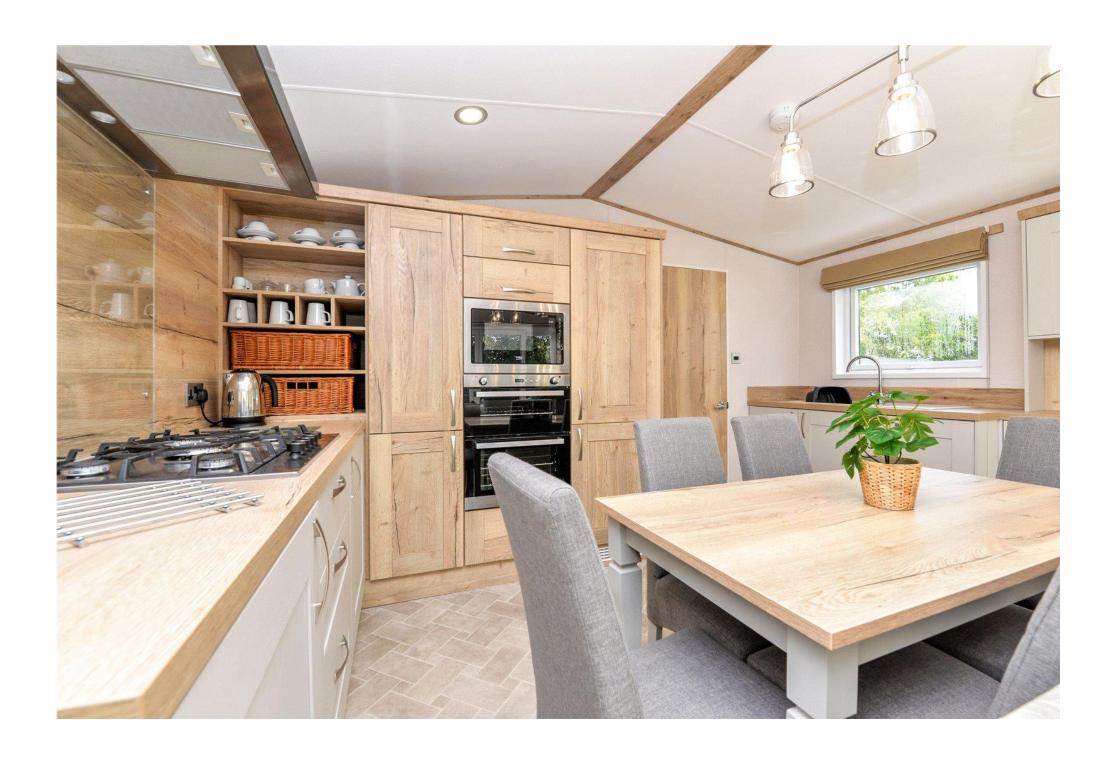

### The Property

Entrance hall with useful coat hooks, cupboard housing the central heating boiler and a radiator.

The kitchen/dining room is a fantastic room with an excellent range of shaker style wall and base units with a contrasting timber effect worktop, one and a half bowl sink with mixer tap over and drainer and integrated appliances include a five burner gas hob with a glass splashback and an extractor fan over, an eyelevel double oven, a microwave, a tall stand up fridge freezer, a dishwasher and a washing machine. There is a six seater table and chairs and this opens through to the sitting room.