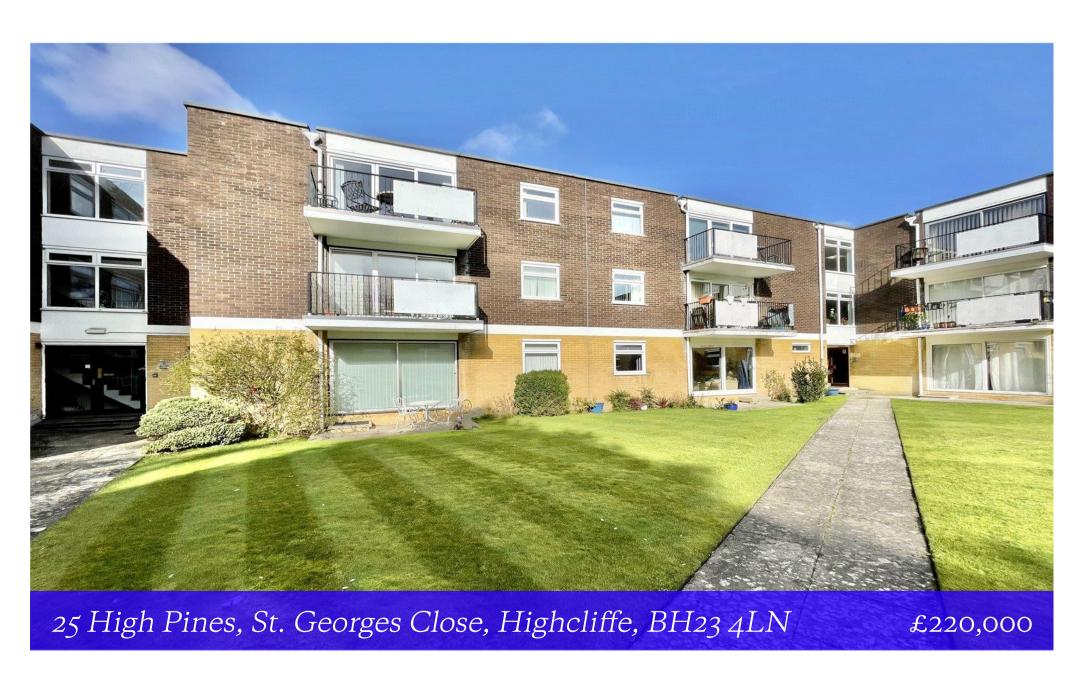

## St. Georges Close Highcliffe On Sea, Christchurch, BH23 4LN

A very smart, south facing balcony flat with a pretty outlook over the lawned communal gardens and situated just across the road from Highcliffe Castle Golf course. This spacious home has generous room sizes, an extended lease, garage and no forward chain.

High Pines is a popular development that is close to the local shops at Saulflands and within walking distance of the beach at Friars Cliff. This flat is offered with a quick possession and is very sensibly priced.