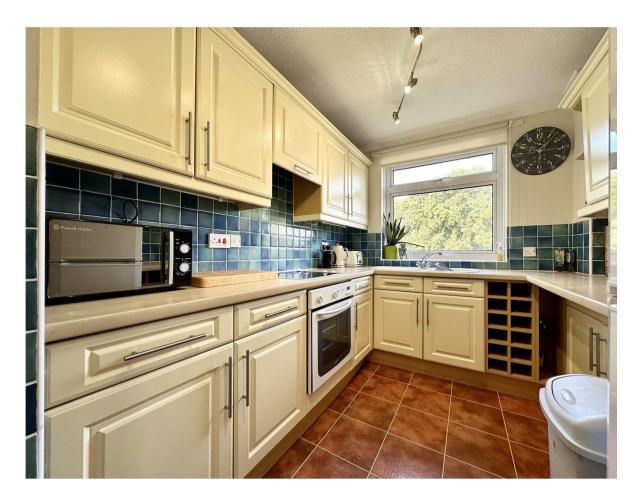

- Purpose built balcony flat on the first floor with a bright outlook over the grounds
- Two spacious double bedrooms
- South facing living room with access onto the balcony
- Well fitted kitchen with some integrated appliances
- UPVC double glazing and electric night store heating
- Well kept communal areas and grounds
- Casual parking and an allocated garage
- Balance of 156.5 year lease from Dec 25th 2001, service charge- please contact us for information
- Council Tax 'C' £1933.52
- EPC 'C'