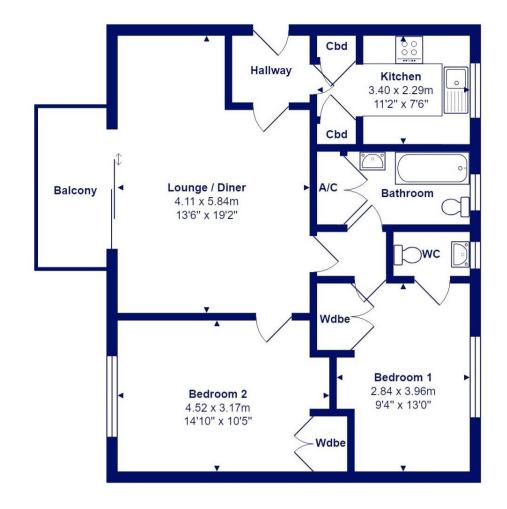

All measurements are approximate and for display purposes only

- Purpose built balcony flat on the first floor with a bright outlook over the grounds
- Two spacious double bedrooms
- South facing living room with access onto the balcony
- Well fitted kitchen with some integrated appliances
- UPVC double glazing and electric night store heating
- Well kept communal areas and grounds
- Casual parking and an allocated garage
- Balance of 156.5 year lease from Dec 25th 2001, service charge- please contact us for information
- Council Tax 'C' £1933.52
- EPC 'C'