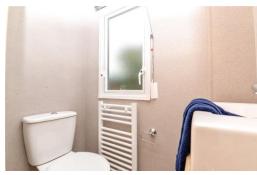

The separate cloakroom enjoys a WC, tile effect flooring, wash hand basin with mixer tap over and storage beneath and heated towel rail.

Bedrooms two and three are both lovely twin bedrooms both enjoying single beds, bedside cabinets and built in storage.