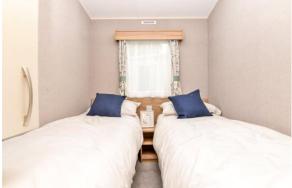

The separate cloakroom enjoys a WC, tile effect flooring, wash hand basin with mixer tap over and storage beneath and heated towel rail.

Bedrooms two and three are both lovely twin bedrooms both enjoying single beds, bedside cabinets and built in storage.