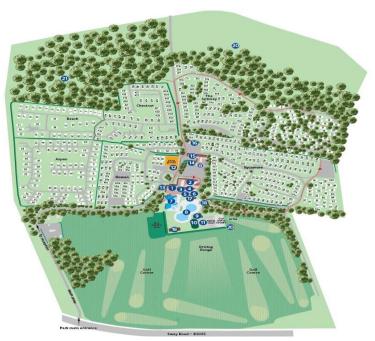

#### Situation

In the heart of the enchanting New Forest Hoburne Bashley is a magical place to escape to with the open forest of the New Forest National Park, Barton on Sea clifftop and beach and New Milton high street all within easy reach. Facilities on offer at the park include an impressive entertainment complex, 9 hole golf course, heated pools, café and Brasserie, convenience store and a mulit-use games area.