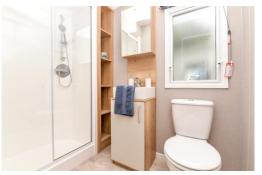

The shower room is a lovely size with a walk in double shower with thermostatic shower attachment, useful shelving, mirror fronted medicine cabinet, WC, wash hand basin with mixer tap over and storage beneath, heated towel rail and UPVC window.