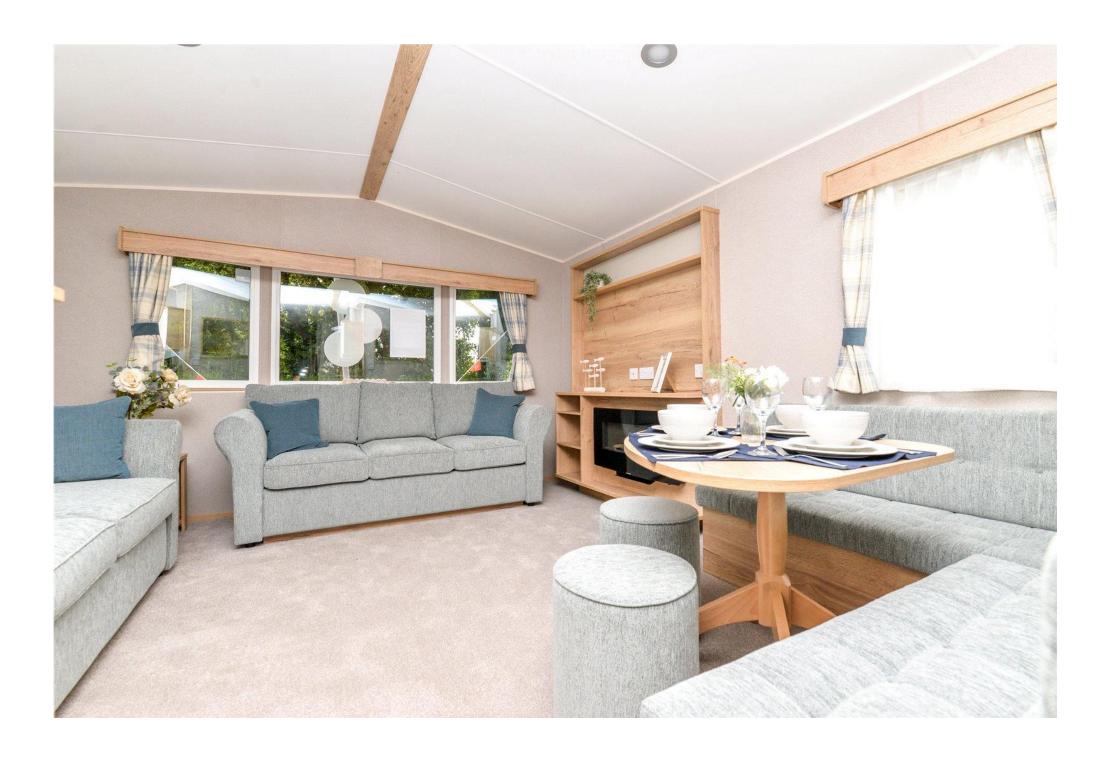

This opens through to the sitting/dining room with a wall mounted feature fireplace, a bay window to the front, corner dining table with L shaped seating, a three seater and two seater sofa, with the two seater benefitting from a pull out sofa bed and has a bright triple aspect.