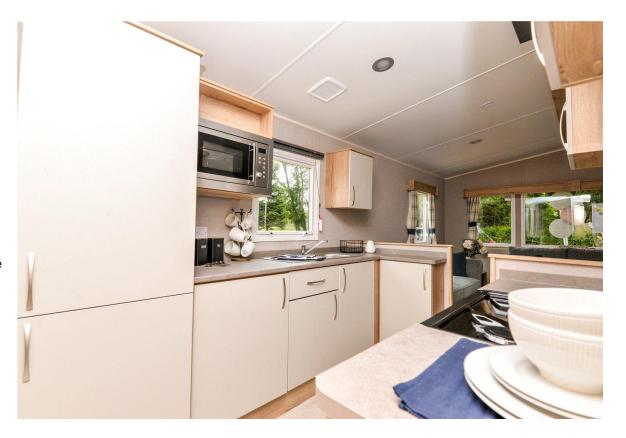

### The Property

The front door leads through to the entrance hall with boiler cupboard housing the modern gas fired boiler, useful coat hooks and opens through to the kitchen.

The kitchen is fitted with a lovely range of timber effect wall and base units with a contrasting stone effect worktop and integrated appliances include a microwave, cooker with four burner gas hob, double oven, glass splash back and extractor fan, tall stand up fridge freezer and stainless steel sink with mixer tap over and drainer.