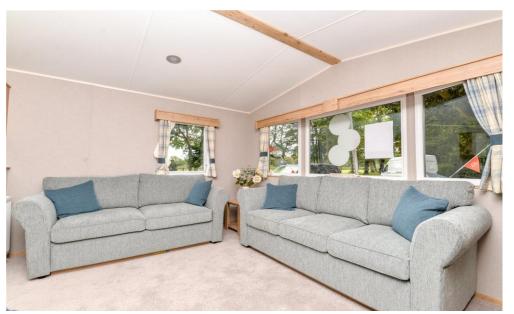

This opens through to the sitting/dining room with a wall mounted feature fireplace, a bay window to the front, corner dining table with L shaped seating, a three seater and two seater sofa, with the two seater benefitting from a pull out sofa bed and has a bright triple aspect.