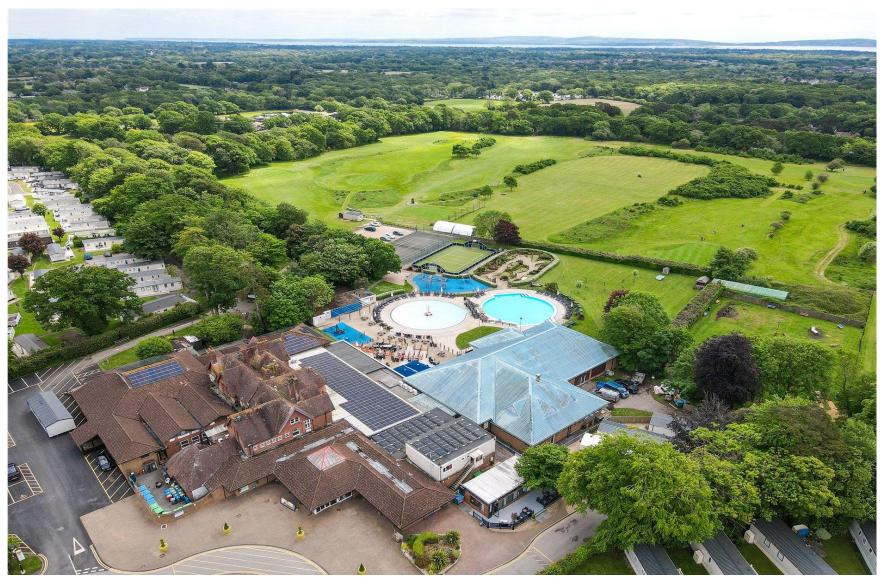

#### Situation

In the heart of the enchanting New Forest Hoburne Bashley is a magical place to escape to with the open forest of the New Forest National Park, Barton on Sea clifftop and beach and New Milton high street all within easy reach. Facilities on offer at the park include an impressive entertainment complex, 9 hole golf course, heated pools, café and Brasserie, convenience store and a mulit-use games area.