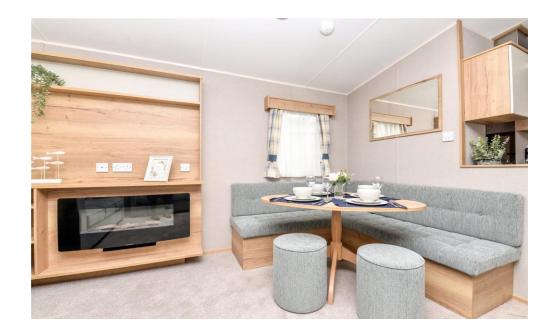

This opens through to the sitting/dining room with a wall mounted feature fireplace, a bay window to the front, corner dining table with L shaped seating, a three seater and two seater sofa, with the two seater benefitting from a pull out sofa bed and has a bright triple aspect.