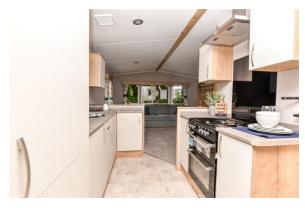

### The Property

The front door leads through to the entrance hall with boiler cupboard housing the modern gas fired boiler, useful coat hooks and opens through to the kitchen.

The kitchen is fitted with a lovely range of timber effect wall and base units with a contrasting stone effect worktop and integrated appliances include a microwave, cooker with four burner gas hob, double oven, glass splash back and extractor fan, tall stand up fridge freezer and stainless steel sink with mixer tap over and drainer.