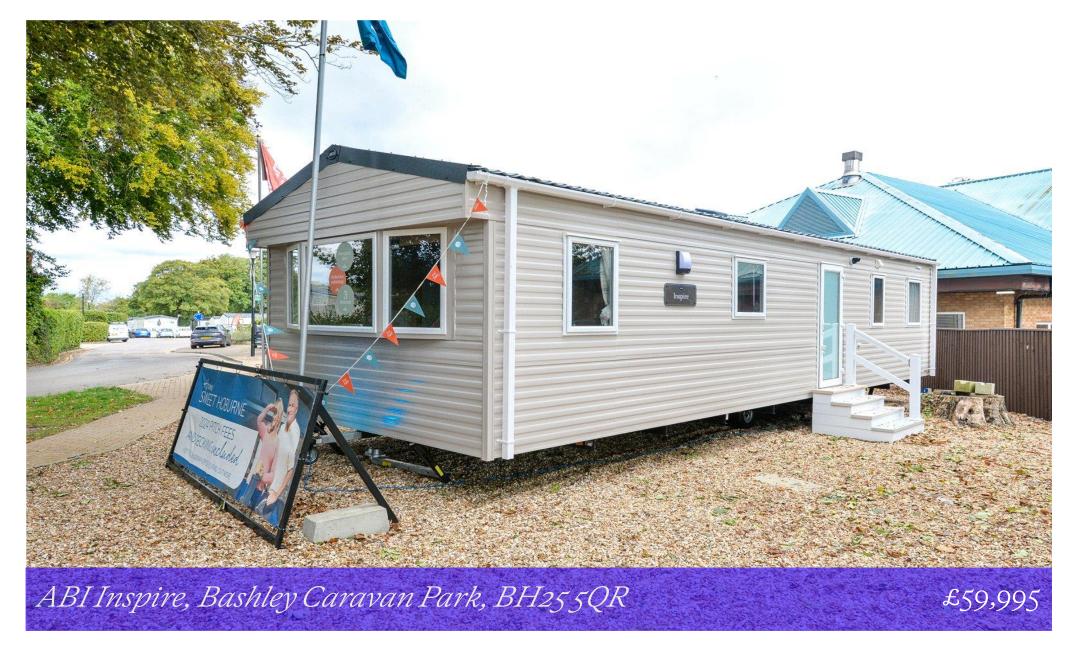

# Mitchells 1963 - TODAY

ABI Inspire
Show Ground 2
Bashley Caravan Park
Sway Road
New Milton
BH255QR

This brand new ABI Inspire is ready to be situated on an available plot of your choice and is offered with 2025 pitch fees and insurance included. The property offers three bedrooms, open planned living and two toilets.

- 2025 Fees & Insurance Included
- License Until 2039
- Kitchen
- Sitting/Dining Room
- Shower Room
- Three Bedrooms
- Cloakroom
- Decking