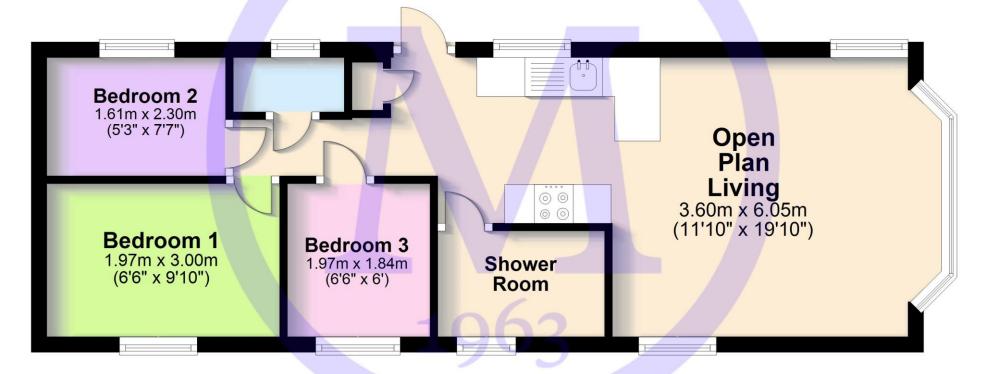

## Floor Plan

Approx. 40.3 sq. metres (433.5 sq. feet)

'Whilst every attempt has been made to ensure the accuracy of this floor plan, the measurements of doors, windows, rooms and any other items are approximate and no responsibility is taken for any error, omission or mis-statement. This plan is for illustrative purposes only and should be used as such by any prospective purchaser.'

Plan produced using PlanUp.

ABI Inspire, Show Ground, Bashley Park, New Milton