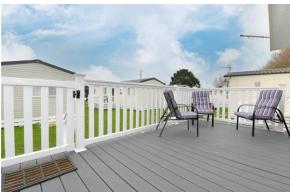

## Gardens & Grounds

To the front of the property is a large area of decking with a bright southerly aspect making it a perfect area of outside entertaining.

To the side of the holiday home there is also an area of patio which would be suitable for storage or outside dining.