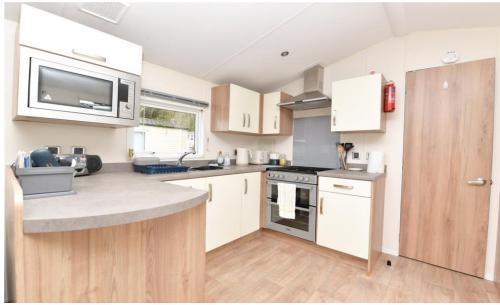

# The Property

Entrance leading into the open plan kitchen/living area with kitchen benefitting from cream gloss wall and base units with contrasting worktop, stainless steel sink unit with mixer tap over and drainer, integrated tall fridge freezer and electric oven, four burner gas hob with extractor fan over.