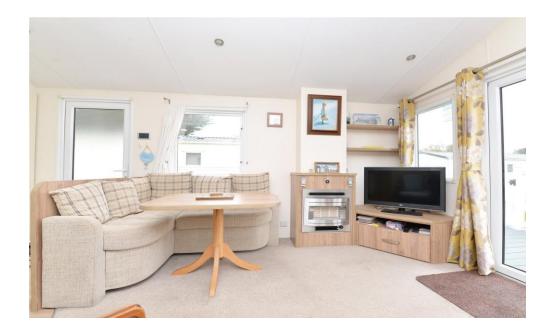

The sitting room has a bright triple aspect, feature fireplace with inset electric fire, sofa with built in sofa bed and double casement doors leading onto the decking.

Bedroom one is a particularly good size with a wardrobe with sliding doors, wall hung storage and en suite WC with suite comprising WC, pedestal wash hand basin, UPVC double glazed window and radiator.