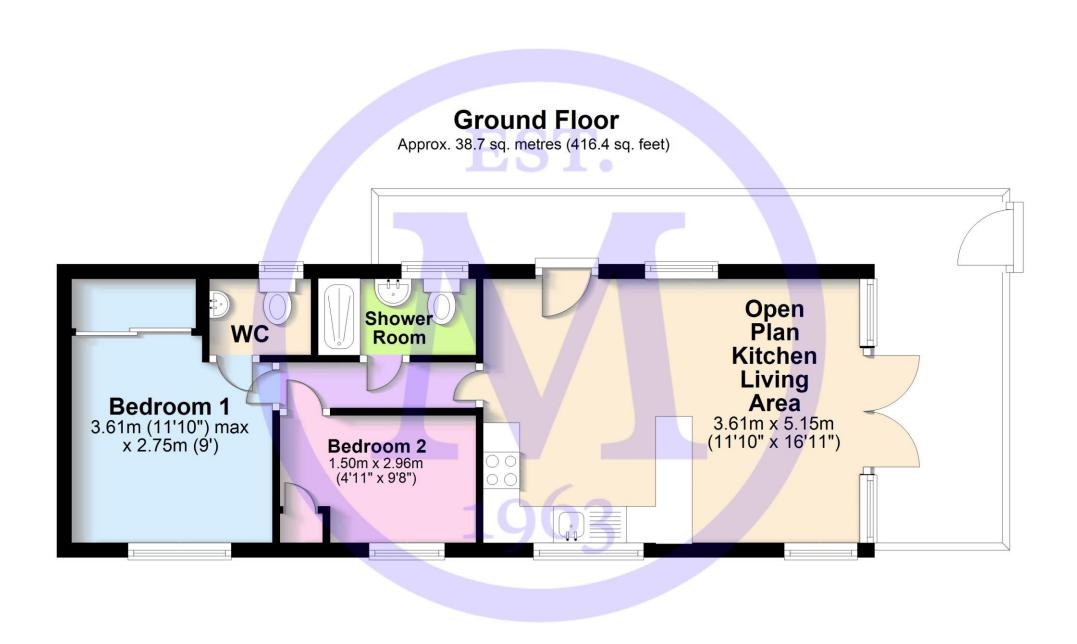

# G12 Shorefield Country Park Shorefield Road Downton Lymington Hampshire SO41 oLH

A well-presented Willerby Rio Premier (holiday home so cannot be your main residence) situated in a quiet yet convenient location within walking distance of the main facilities on Shorefield Country Park. The holiday home benefits from two bedrooms, one with en suite WC, spacious open plan kitchen living area, family shower room, bright southerly aspect to the decking and approximately 12 years remaining on the license.

- Open Plan Kitchen Living Area
- Two Bedrooms
- Bedroom One With En Suite WC
- Family Shower Room
- Large South Facing Decking
- Close To Facilites
- 11 Month License, License Ends 2036
- Holiday Home, Cannot Be Main Residence.
- 2025 Site Fees Approximately £7200pa

# The Property

Entrance leading into the open plan kitchen/living area with kitchen benefitting from cream gloss wall and base units with contrasting worktop, stainless steel sink unit with mixer tap over and drainer, integrated tall fridge freezer and electric oven, four burner gas hob with extractor fan over.

The sitting room has a bright triple aspect, feature fireplace with inset electric fire, sofa with built in sofa bed and double casement doors leading onto the decking.

Bedroom one is a particularly good size with a wardrobe with sliding doors, wall hung storage and en suite WC with suite comprising WC, pedestal wash hand basin, UPVC double glazed window and radiator.

Bedroom two is a twin bedroom however it is currently being used as a double bedroom and features wall hung storage, fitted single wardrobe, UPVC double glazed window and radiator.

Family shower room with suite comprising walk in shower cubicle with folding glass shower door and thermostatically controlled shower attachment, wash hand basin with mirror above and storage beneath, WC, UPVC double glazed window and radiator.