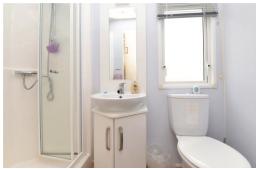

Bedroom two is a twin bedroom however it is currently being used as a double bedroom and features wall hung storage, fitted single wardrobe, UPVC double glazed window and radiator.

Family shower room with suite comprising walk in shower cubicle with folding glass shower door and thermostatically controlled shower attachment, wash hand basin with mirror above and storage beneath, WC, UPVC double glazed window and radiator.