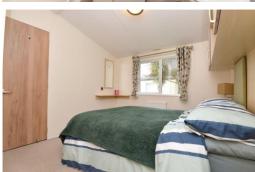

The sitting room has a bright triple aspect, feature fireplace with inset electric fire, sofa with built in sofa bed and double casement doors leading onto the decking.

Bedroom one is a particularly good size with a wardrobe with sliding doors, wall hung storage and en suite WC with suite comprising WC, pedestal wash hand basin, UPVC double glazed window and radiator.

Bedroom two is a twin bedroom however it is currently being used as a double bedroom and features wall hung storage, fitted single wardrobe, UPVC double glazed window and radiator.

Family shower room with suite comprising walk in shower cubicle with folding glass shower door and thermostatically controlled shower attachment, wash hand basin with mirror above and storage beneath, WC, UPVC double glazed window and radiator.