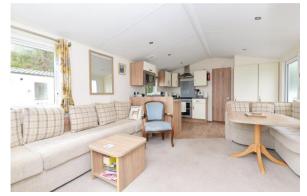

The sitting room has a bright triple aspect, feature fireplace with inset electric fire, sofa with built in sofa bed and double casement doors leading onto the decking.

Bedroom one is a particularly good size with a wardrobe with sliding doors, wall hung storage and en suite WC with suite comprising WC, pedestal wash hand basin, UPVC double glazed window and radiator.