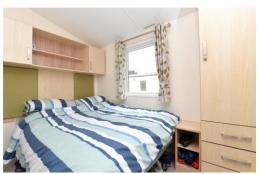

The sitting room has a bright triple aspect, feature fireplace with inset electric fire, sofa with built in sofa bed and double casement doors leading onto the decking.

Bedroom one is a particularly good size with a wardrobe with sliding doors, wall hung storage and en suite WC with suite comprising WC, pedestal wash hand basin, UPVC double glazed window and radiator.

Bedroom two is a twin bedroom however it is currently being used as a double bedroom and features wall hung storage, fitted single wardrobe, UPVC double glazed window and radiator.

Family shower room with suite comprising walk in shower cubicle with folding glass shower door and thermostatically controlled shower attachment, wash hand basin with mirror above and storage beneath, WC, UPVC double glazed window and radiator.