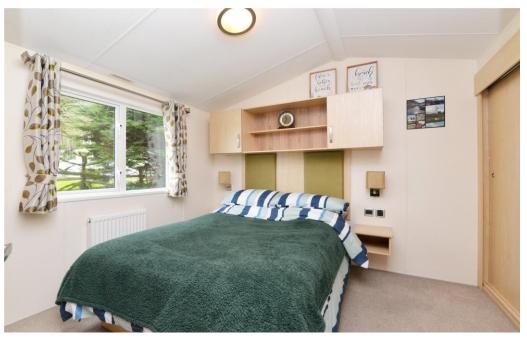

The sitting room has a bright triple aspect, feature fireplace with inset electric fire, sofa with built in sofa bed and double casement doors leading onto the decking.

Bedroom one is a particularly good size with a wardrobe with sliding doors, wall hung storage and en suite WC with suite comprising WC, pedestal wash hand basin, UPVC double glazed window and radiator.

Bedroom two is a twin bedroom however it is currently being used as a double bedroom and features wall hung storage, fitted single wardrobe, UPVC double glazed window and radiator.

Family shower room with suite comprising walk in shower cubicle with folding glass shower door and thermostatically controlled shower attachment, wash hand basin with mirror above and storage beneath, WC, UPVC double glazed window and radiator.