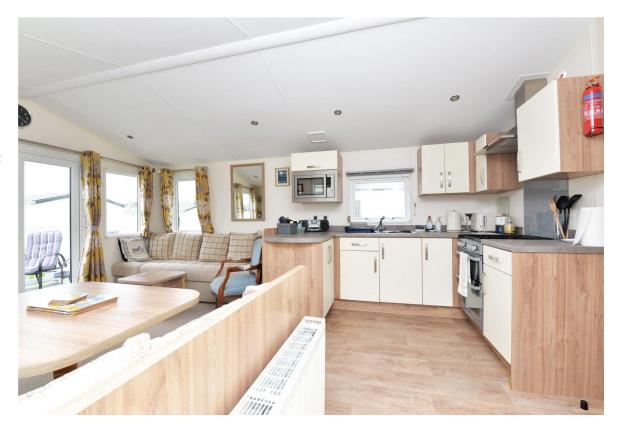

# The Property

Entrance leading into the open plan kitchen/living area with kitchen benefitting from cream gloss wall and base units with contrasting worktop, stainless steel sink unit with mixer tap over and drainer, integrated tall fridge freezer and electric oven, four burner gas hob with extractor fan over.

The sitting room has a bright triple aspect, feature fireplace with inset electric fire, sofa with built in sofa bed and double casement doors leading onto the decking.

Bedroom one is a particularly good size with a wardrobe with sliding doors, wall hung storage and en suite WC with suite comprising WC, pedestal wash hand basin, UPVC double glazed window and radiator.