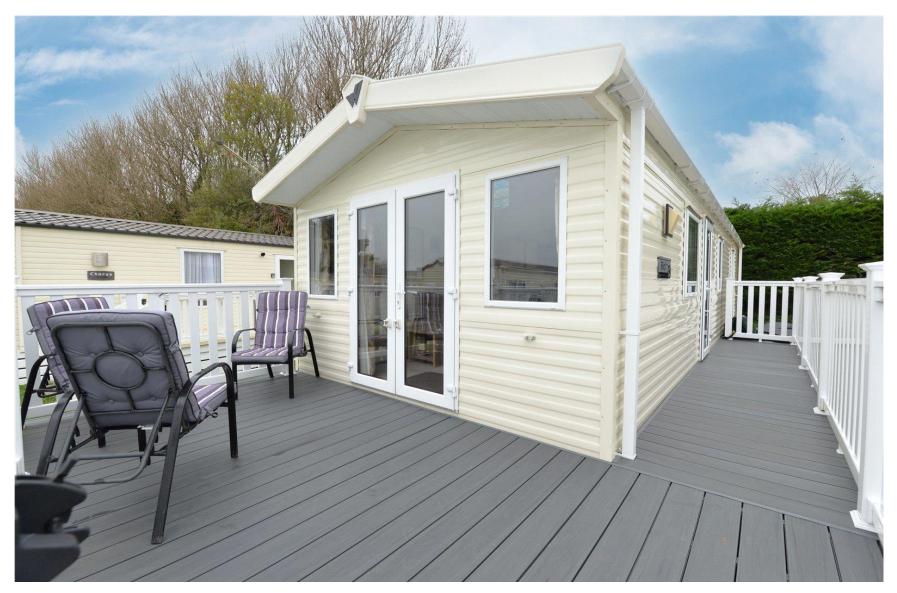

The sitting room has a bright triple aspect, feature fireplace with inset electric fire, sofa with built in sofa bed and double casement doors leading onto the decking.

Bedroom one is a particularly good size with a wardrobe with sliding doors, wall hung storage and en suite WC with suite comprising WC, pedestal wash hand basin, UPVC double glazed window and radiator.

## Gardens & Grounds

To the front of the property is a large area of decking with a bright southerly aspect making it a perfect area of outside entertaining.

To the side of the holiday home there is also an area of patio which would be suitable for storage or outside dining.