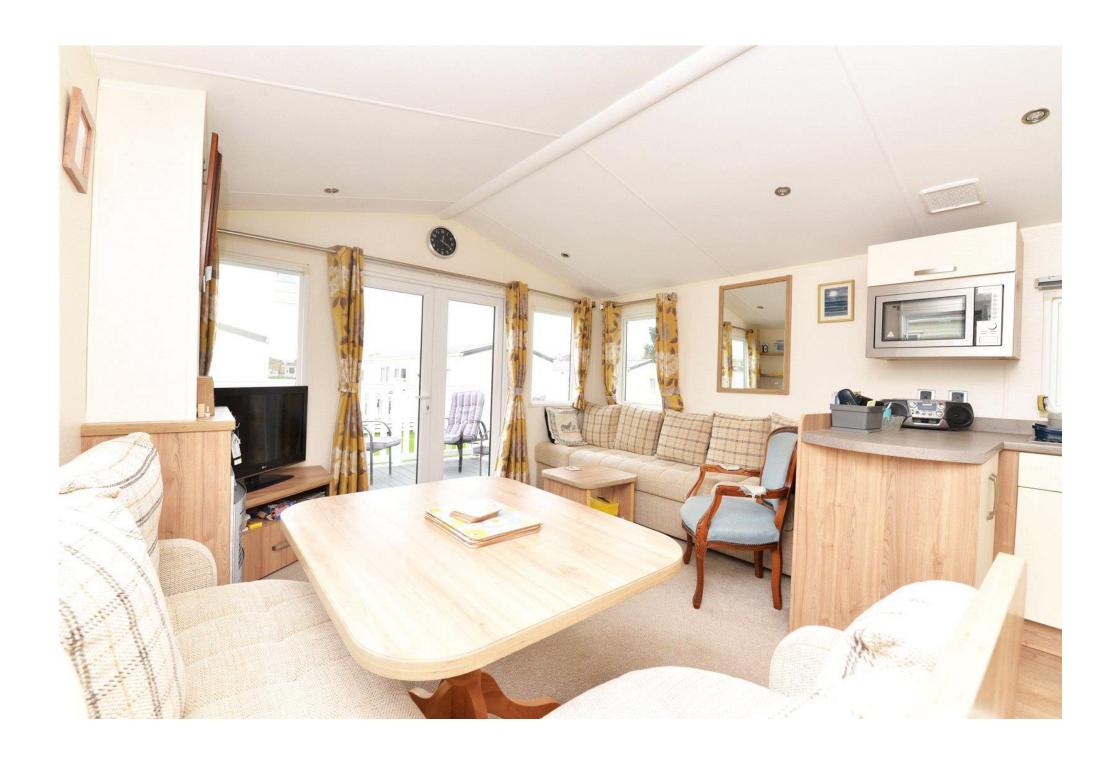

# The Property

Entrance leading into the open plan kitchen/living area with kitchen benefitting from cream gloss wall and base units with contrasting worktop, stainless steel sink unit with mixer tap over and drainer, integrated tall fridge freezer and electric oven, four burner gas hob with extractor fan over.

The sitting room has a bright triple aspect, feature fireplace with inset electric fire, sofa with built in sofa bed and double casement doors leading onto the decking.

Bedroom one is a particularly good size with a wardrobe with sliding doors, wall hung storage and en suite WC with suite comprising WC, pedestal wash hand basin, UPVC double glazed window and radiator.