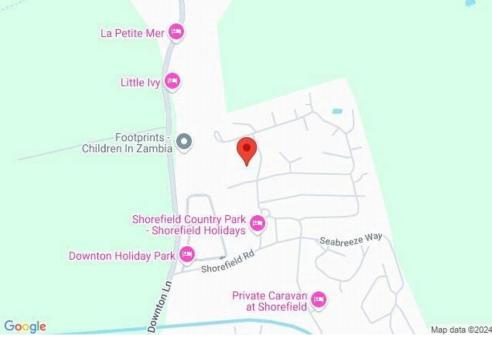

### **Directions**

From Mitchells turn right at the traffic lights and proceed down Station Road. Continue across the mini roundabout onto Milford Road, continue for approximately one and a half miles, turn left into Downton Lane, immediately right into Shorefield, continue along Shorefield Way, through the barriers which will open automatically. At the roundabout turn left, take the second left where the property will be found on the right hand side.