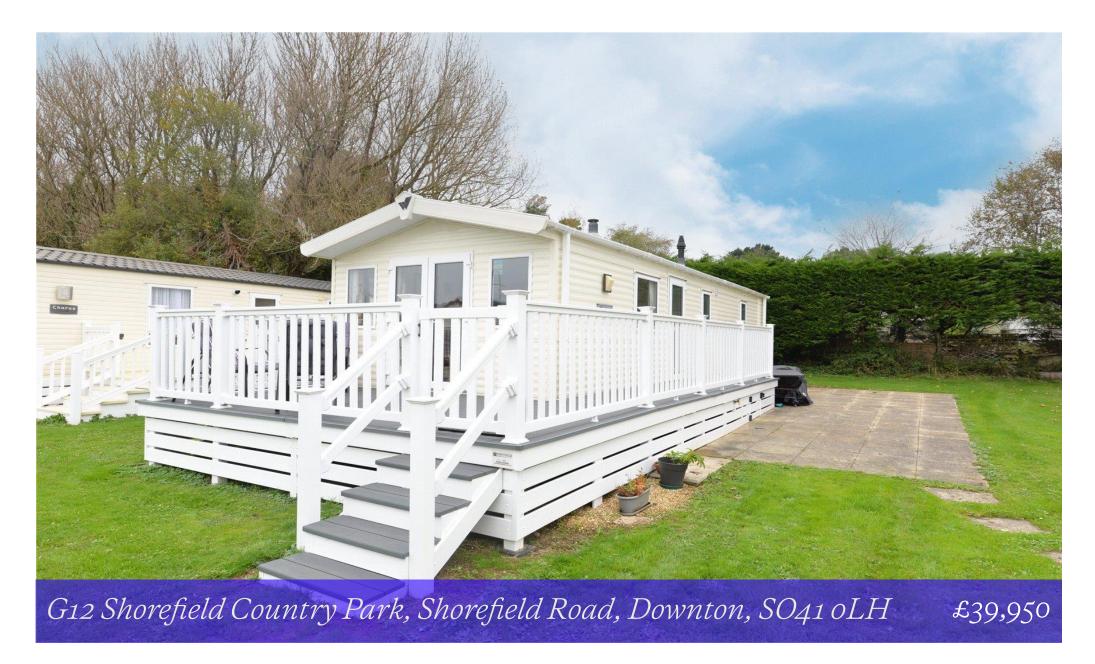

# G12 Shorefield Country Park Shorefield Road Downton Lymington Hampshire SO41 oLH

A well-presented Willerby Rio Premier (holiday home so cannot be your main residence) situated in a quiet yet convenient location within walking distance of the main facilities on Shorefield Country Park. The holiday home benefits from two bedrooms, one with en suite WC, spacious open plan kitchen living area, family shower room, bright southerly aspect to the decking and approximately 12 years remaining on the license.

## Gardens & Grounds

To the front of the property is a large area of decking with a bright southerly aspect making it a perfect area of outside entertaining.

To the side of the holiday home there is also an area of patio which would be suitable for storage or outside dining.