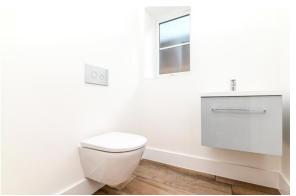

Useful separate utility room with further built in storage and space and plumbing for appliances.

Ground floor cloakroom fitted with a modern white suite and with excellent built in storage.

Spacious first flooring landing with a large airing cupboard and trap to the roof space.