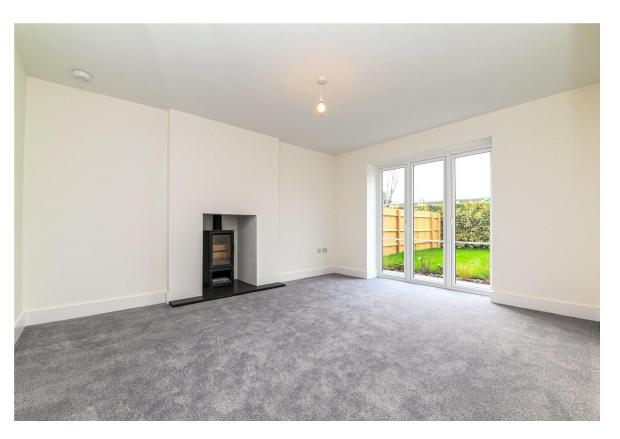

## The Property

Entrance hall with stairs to the spacious landing and excellent built in storage.

Lovely sitting room with a feature recessed woodburning stove, twin casement doors onto the garden and a pleasant outlook.