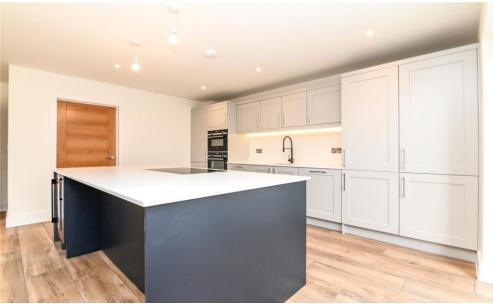

Stunning and particularly spacious open planned living/kitchen/dining room with bi-fold doors onto the patio and rear garden. The kitchen area will be fitted with an excellent range of high quality wall and base units with quartz worktops and a range of built in appliances along with an island unit with a breakfast bar and a full specification is available upon request.