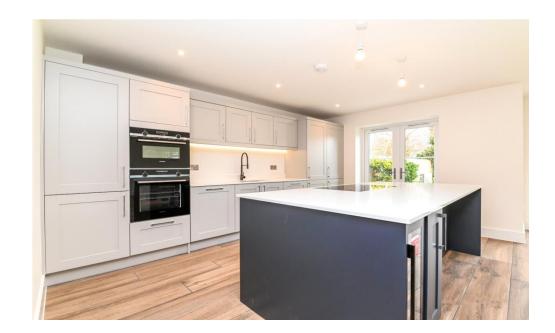

Stunning and particularly spacious open planned living/kitchen/dining room with bi-fold doors onto the patio and rear garden. The kitchen area will be fitted with an excellent range of high quality wall and base units with quartz worktops and a range of built in appliances along with an island unit with a breakfast bar and a full specification is available upon request.