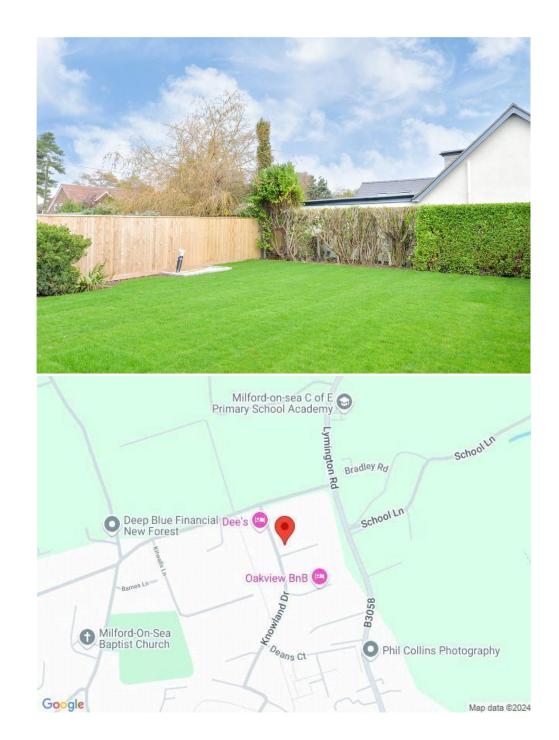

## Gardens & Grounds

The property sits on a fully landscaped plot with the front garden having a double width block paviour driveway providing good off road parking with the remainder laid mainly to lawn.

Integral single garage with an electrically operated roller door.

Adjoining the rear of the property is a good sized area of Porcelain patio with the remainder laid to lawn with mature hedging and close boarded timber fencing and all enjoying a good degree of privacy.

#### Situation

Milford on Sea is a thriving coastal village, well positioned between Barton on Sea and the Georgian market town of Lymington. It boasts a wide variety of commercial outlets including several high quality restaurants, three pubs, a superb tennis and squash club and an attractive village green. Milford's position on such a picturesque stretch of the coast, the lovely beaches, the close proximity of the New Forest National Park and the nearby Keyhaven sailing club make this village one of the most sought after positions on the south coast.

#### **Directions**

From Mitchells turn right at the traffic lights and proceed along Station Road. At the roundabout continue straight across into Milford Road. Continue to the village of Milford and having passed the village green take the second left into Manor Road and the first left into Knowland Drive where the property will be found on the left hand side.