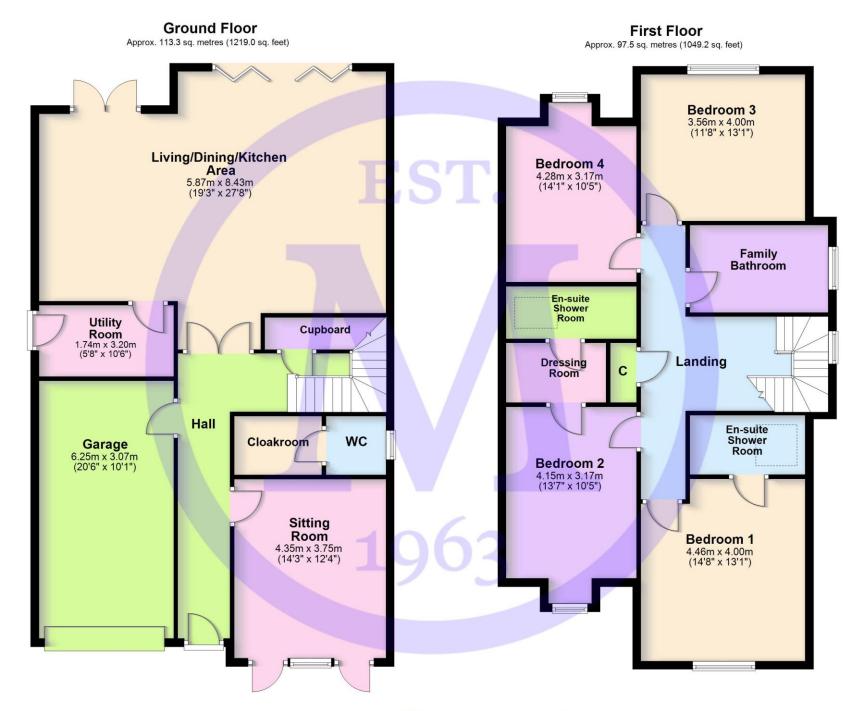

- Entrance Hall
- Sitting Room
- Kitchen/Living/Family Room
- Utility Room
- Cloakroom
- Landing
- Four Bedrooms
- Family Bathroom
- Two En-Suite Shower Rooms
- Garage
- Off Road Parking
- Landscaped Gardens

## The Property

Entrance hall with stairs to the spacious landing and excellent built in storage.

Lovely sitting room with a feature recessed woodburning stove, twin casement doors onto the garden and a pleasant outlook.

Stunning and particularly spacious open planned living/kitchen/dining room with bi-fold doors onto the patio and rear garden. The kitchen area will be fitted with an excellent range of high quality wall and base units with quartz worktops and a range of built in appliances along with an island unit with a breakfast bar and a full specification is available upon request.

Useful separate utility room with further built in storage and space and plumbing for appliances.

Ground floor cloakroom fitted with a modern white suite and with excellent built in storage.

Spacious first flooring landing with a large airing cupboard and trap to the roof space.

Four good sized bedrooms, two of which have built tin wardrobes and with the master bedroom benefitting from a luxury en-suite shower room and with the guest bedroom having both a dressing room and an en-suite shower room.

Spacious family bathroom with a high quality white suite with a separate shower cubicle.

Underfloor heating to the ground floor.

Integral single garage with an electrically operated roller door.

Adjoining the rear of the property is a good sized area of Porcelain patio with the remainder laid to lawn with mature hedging and close boarded timber fencing and all enjoying a good degree of privacy.