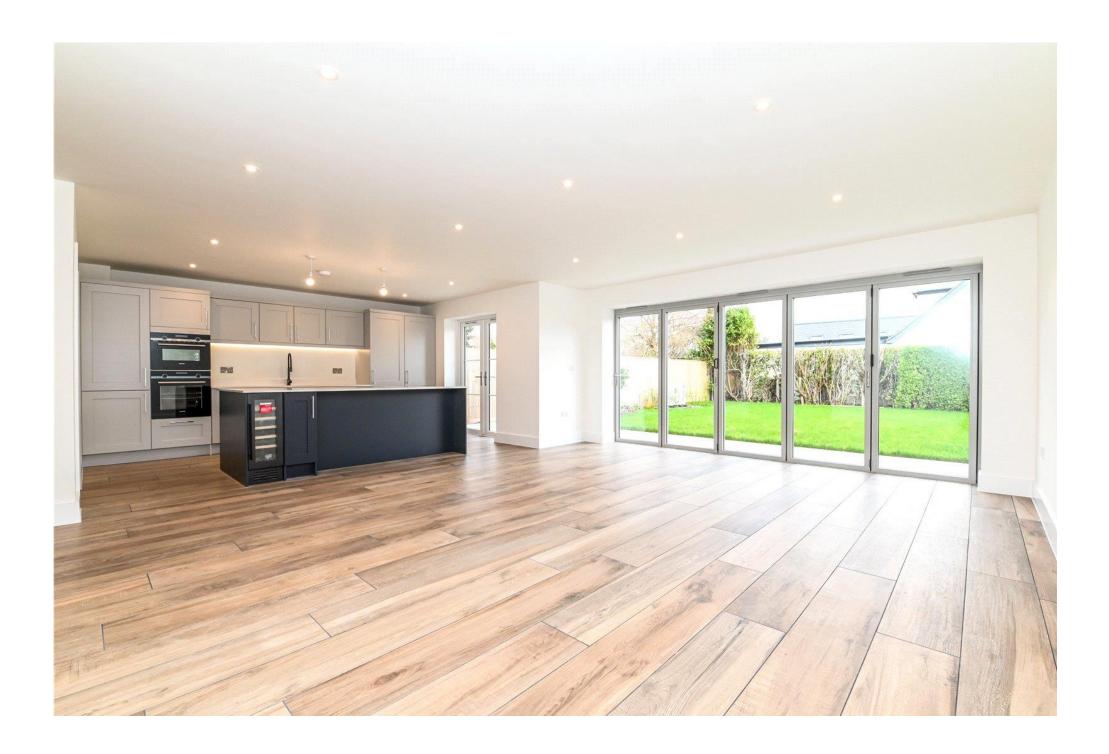

Stunning and particularly spacious open planned living/kitchen/dining room with bi-fold doors onto the patio and rear garden. The kitchen area will be fitted with an excellent range of high quality wall and base units with quartz worktops and a range of built in appliances along with an island unit with a breakfast bar and a full specification is available upon request.