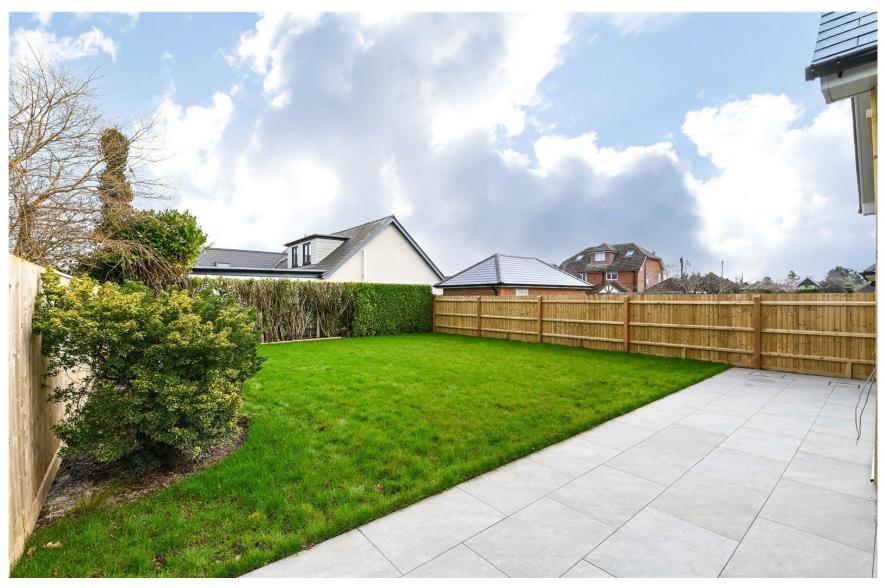

## Gardens & Grounds

The property sits on a fully landscaped plot with the front garden having a double width block paviour driveway providing good off road parking with the remainder laid mainly to lawn.

Integral single garage with an electrically operated roller door.

Adjoining the rear of the property is a good sized area of Porcelain patio with the remainder laid to lawn with mature hedging and close boarded timber fencing and all enjoying a good degree of privacy.