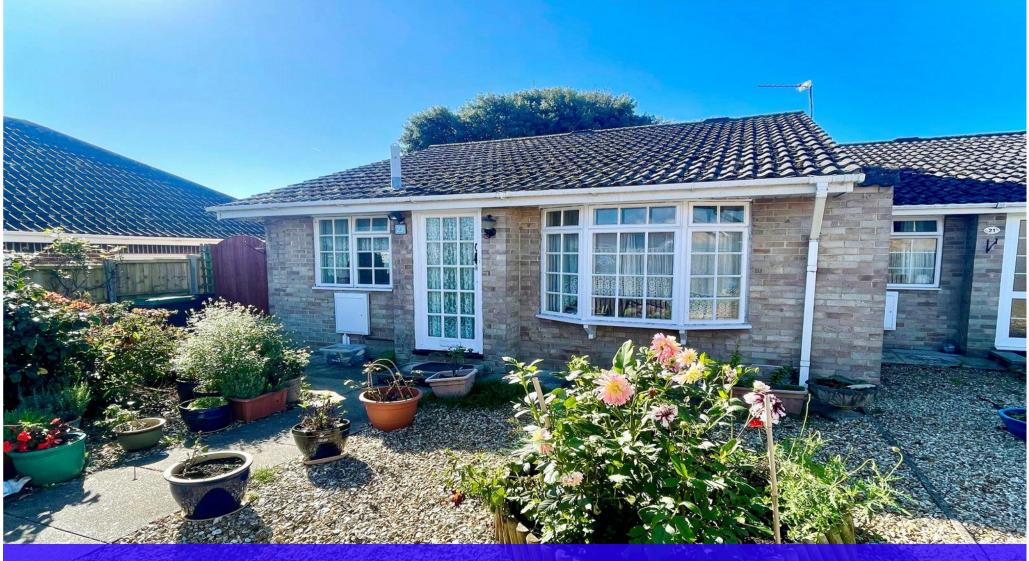

## *23 Johnstone Road* Stanpit, Christchurch BH23 3NG

A two double bedroom end terrace bungalow of approx 715 sq ft, tucked away in a quiet cul de sac and offering scope for modernisation and/or extension. This lovely property features a south facing rear garden, garage in a nearby block and is nestled in the heart of Stanpit just moments from the nature reserve with beautiful walks to the harbour's edge and to the centre of Christchurch.

- End terrace bungalow of nearly 715 sq ft
- Two bedrooms
- Spacious living room
- Separate kitchen
- Shower room
- Conservatory style extension
- Garage in a nearby block
- Quiet cul de sac location a short walk to Stanpit Marsh
- No chain, Vacant possession
- Council Tax Band 'D' £2,217.98
- EPC rating tbc