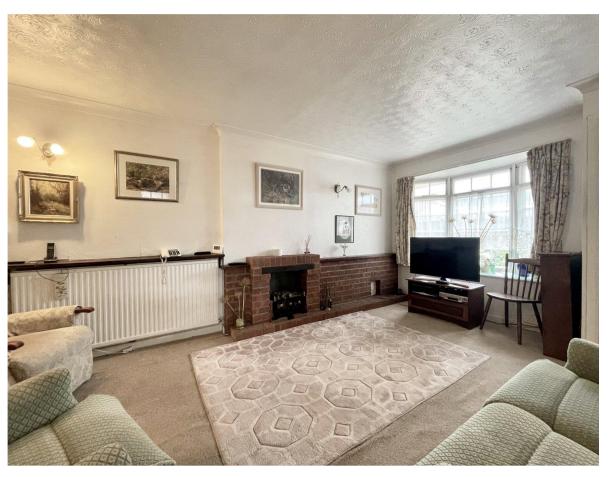

- End terrace bungalow of nearly 715 sq ft
- Two bedrooms
- Spacious living room
- Separate kitchen
- Shower room
- Conservatory style extension
- Garage in a nearby block
- Quiet cul de sac location a short walk to Stanpit Marsh
- No chain, Vacant possession
- Council Tax Band 'D' £2,217.98
- EPC rating tbc