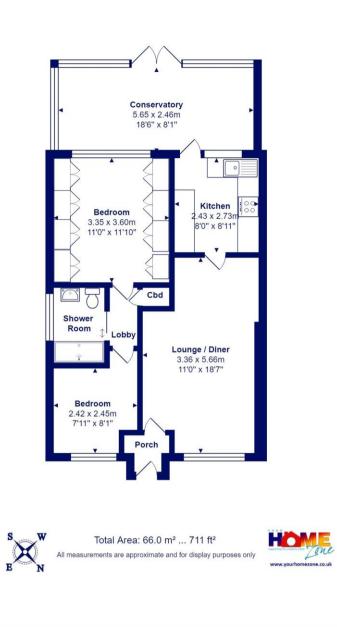

## *23 Johnstone Road* Stanpit, Christchurch BH23 3NG

A two double bedroom end terrace bungalow of approx 715 sq ft, tucked away in a quiet cul de sac and offering scope for modernisation and/or extension. This lovely property features a south facing rear garden, garage in a nearby block and is nestled in the heart of Stanpit just moments from the nature reserve with beautiful walks to the harbour's edge and to the centre of Christchurch.

- End terrace bungalow of nearly 715 sq ft
- Two bedrooms
- Spacious living room
- Separate kitchen
- Shower room
- Conservatory style extension
- Garage in a nearby block
- Quiet cul de sac location a short walk to Stanpit Marsh
- No chain, Vacant possession
- Council Tax Band 'D' £2,217.98
- EPC rating tbc