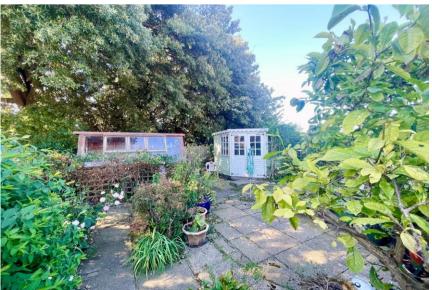

## *23 Johnstone Road* Stanpit, Christchurch BH23 3NG

A two double bedroom end terrace bungalow of approx 715 sq ft, tucked away in a quiet cul de sac and offering scope for modernisation and/or extension. This lovely property features a south facing rear garden, garage in a nearby block and is nestled in the heart of Stanpit just moments from the nature reserve with beautiful walks to the harbour's edge and to the centre of Christchurch.