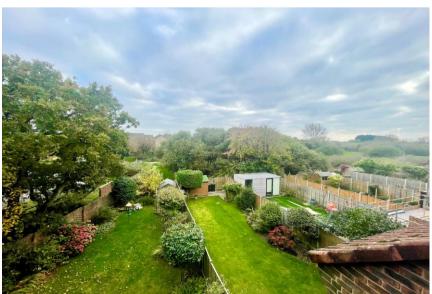

This lovely home is presented in immaculate condition and enjoys a sunny south facing rear garden, driveway parking and integral garage. Viewing is advised to appreciate the size and setting of this wonderful property.

- Spacious townhouse of approximately 1320sqft
- Four bedrooms, some with fitted storage
- Two bath/shower rooms
- Generous lounge/diner with balcony and views onto the marsh
- Smart kitchen/dining room
- Sunny, south facing rear garden backing onto permanent open space
- Integral garage and off-road parking
- Quiet cul-de-sac location, walking distance of Stanpit Marsh, Mudeford Harbour & Christchurch town centre
- Vacant possession
- Council Tax 'E' £2710.86
- EPC TBC