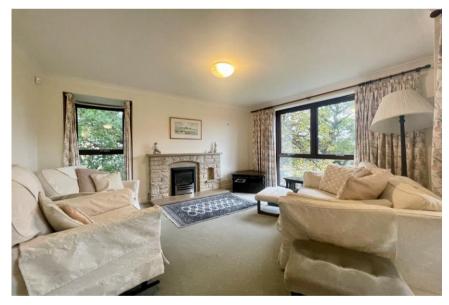

- Spacious townhouse of approximately 1320sqft
- Four bedrooms, some with fitted storage
- Two bath/shower rooms
- Generous lounge/diner with balcony and views onto the marsh
- Smart kitchen/dining room
- Sunny, south facing rear garden backing onto permanent open space
- Integral garage and off-road parking
- Quiet cul-de-sac location, walking distance of Stanpit Marsh, Mudeford Harbour & Christchurch town centre
- Vacant possession
- Council Tax 'E' £2710.86
- EPC TBC