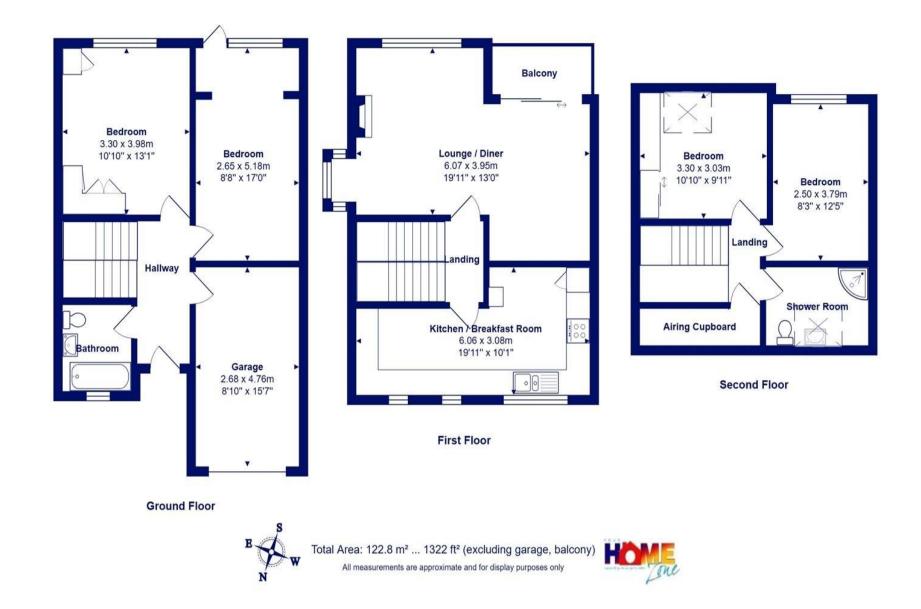

- Spacious townhouse of approximately 1320sqft
- Four bedrooms, some with fitted storage
- Two bath/shower rooms
- Generous lounge/diner with balcony and views onto the marsh
- Smart kitchen/dining room
- Sunny, south facing rear garden backing onto permanent open space
- Integral garage and off-road parking
- Quiet cul-de-sac location, walking distance of Stanpit Marsh, Mudeford Harbour & Christchurch town centre
- Vacant possession
- Council Tax 'E' £2710.86
- EPC TBC