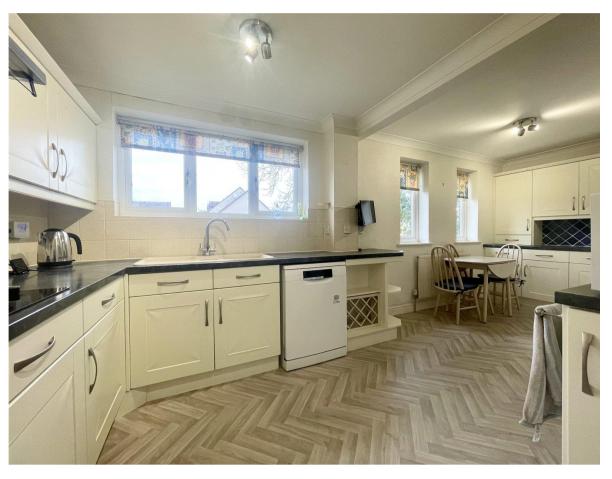

- Spacious townhouse of approximately 1320sqft
- Four bedrooms, some with fitted storage
- Two bath/shower rooms
- Generous lounge/diner with balcony and views onto the marsh
- Smart kitchen/dining room
- Sunny, south facing rear garden backing onto permanent open space
- Integral garage and off-road parking
- Quiet cul-de-sac location, walking distance of Stanpit Marsh, Mudeford Harbour & Christchurch town centre
- Vacant possession
- Council Tax 'E' £2710.86
- EPC TBC