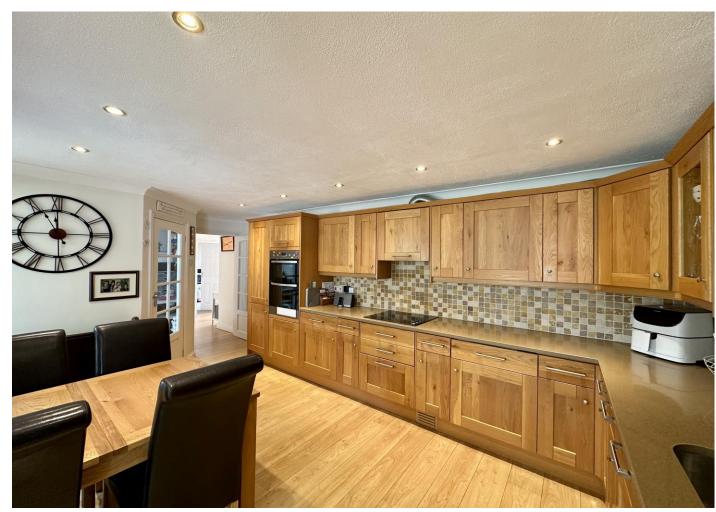

## The Property

• Fabulous master bedroom suite with luxury full en-suite bathroom inc bath and separate shower

- Delightful sitting room to the front with feature raised Living Flame gas fire
- Large luxury beautifully fitted kitchen/breakfast room with integrated appliances and granite worktops
- Superb large upvc conservatory/dining room overlooking the garden
- Upvc double glazing & Gas C.H. and solar panels
- Good size integral garage & off-road parking
- Excellent location within a 'stone's throw' of the sea front and just a short stroll to the main high street
- Quiet cul-de-sac location in this premier residential area
- Viewing highly recommended in order to fully appreciate the style, quality and the many fine features
- Council Tax 'E' £2658.58
- EPC TBC