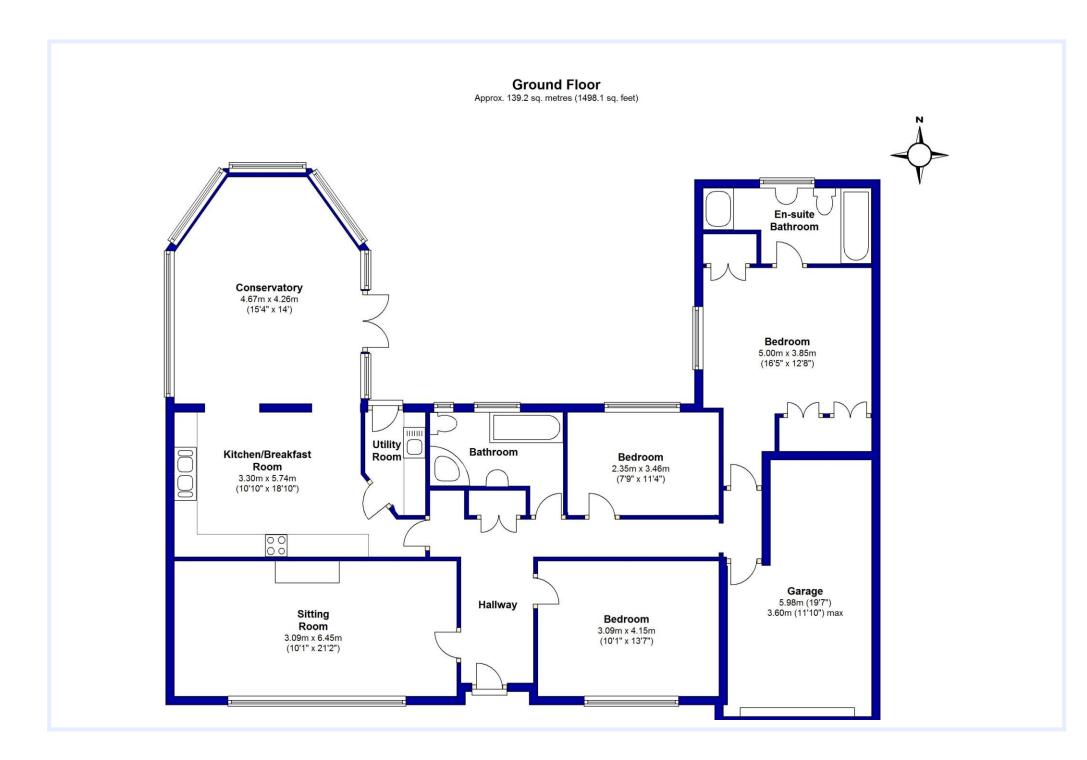

• THREE BEDROOMS • TWO BATH/SHOWER ROOMS (ONE EN-SUITE) • KITCHEN/BREAKFAST ROOM • UTILITY ROOM • CONSERVATORY • GARAGE • GARDENS • OFF-ROAD PARKING •

## The Property

• Fabulous master bedroom suite with luxury full en-suite bathroom inc bath and separate shower

- Delightful sitting room to the front with feature raised Living Flame gas fire
- Large luxury beautifully fitted kitchen/breakfast room with integrated appliances and granite worktops
- Superb large upvc conservatory/dining room overlooking the garden
- Upvc double glazing & Gas C.H. and solar panels
- Good size integral garage & off-road parking
- Excellent location within a 'stone's throw' of the sea front and just a short stroll to the main high street
- Quiet cul-de-sac location in this premier residential area
- Viewing highly recommended in order to fully appreciate the style, quality and the many fine features
- Council Tax 'E' £2658.58
- EPC TBC