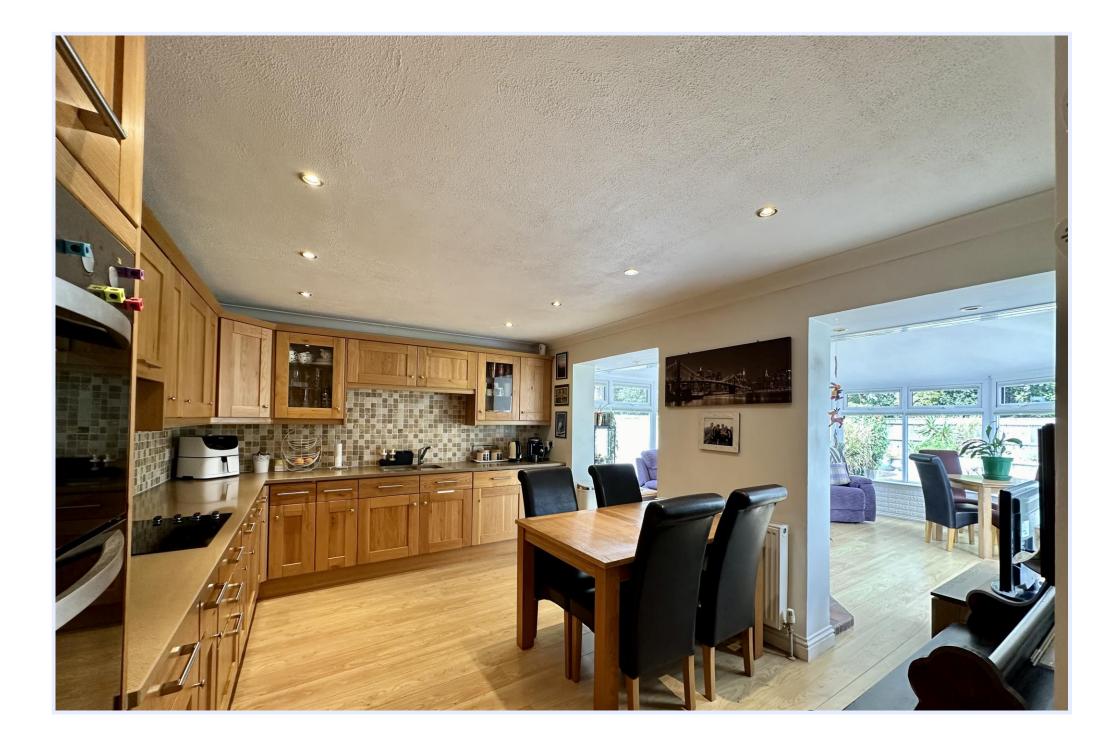

## The Property

• Fabulous master bedroom suite with luxury full en-suite bathroom inc bath and separate shower

- Delightful sitting room to the front with feature raised Living Flame gas fire
- Large luxury beautifully fitted kitchen/breakfast room with integrated appliances and granite worktops
- Superb large upvc conservatory/dining room overlooking the garden
- Upvc double glazing & Gas C.H. and solar panels
- Good size integral garage & off-road parking
- Excellent location within a 'stone's throw' of the sea front and just a short stroll to the main high street
- Quiet cul-de-sac location in this premier residential area
- Viewing highly recommended in order to fully appreciate the style, quality and the many fine features
- Council Tax 'E' £2658.58
- EPC TBC