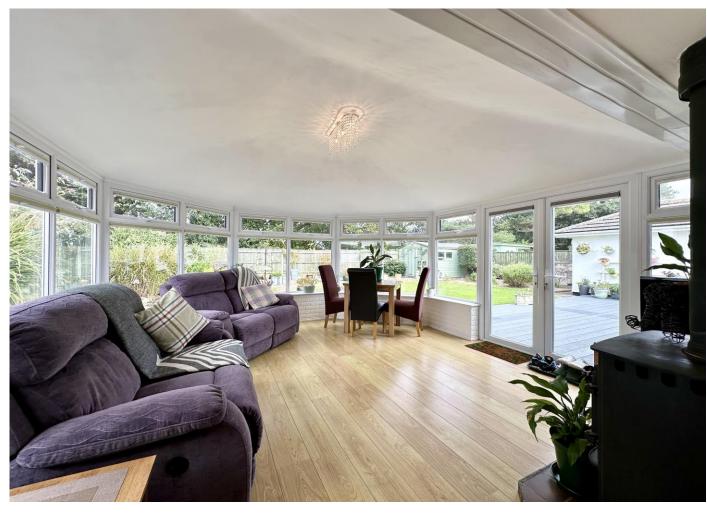

## The Property

• Fabulous master bedroom suite with luxury full en-suite bathroom inc bath and separate shower

- Delightful sitting room to the front with feature raised Living Flame gas fire
- Large luxury beautifully fitted kitchen/breakfast room with integrated appliances and granite worktops
- Superb large upvc conservatory/dining room overlooking the garden
- Upvc double glazing & Gas C.H. and solar panels
- Good size integral garage & off-road parking
- Excellent location within a 'stone's throw' of the sea front and just a short stroll to the main high street
- Quiet cul-de-sac location in this premier residential area
- Viewing highly recommended in order to fully appreciate the style, quality and the many fine features
- Council Tax 'E' £2658.58
- EPC TBC