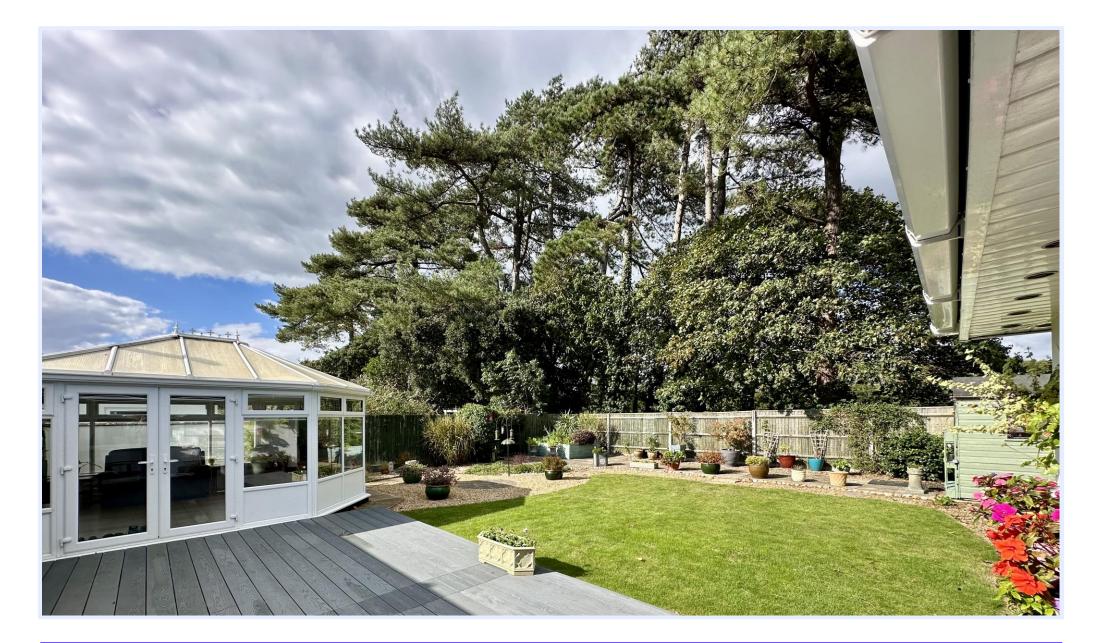

## The Property

• Fabulous master bedroom suite with luxury full en-suite bathroom inc bath and separate shower

- Delightful sitting room to the front with feature raised Living Flame gas fire
- Large luxury beautifully fitted kitchen/breakfast room with integrated appliances and granite worktops
- Superb large upvc conservatory/dining room overlooking the garden
- Upvc double glazing & Gas C.H. and solar panels
- Good size integral garage & off-road parking
- Excellent location within a 'stone's throw' of the sea front and just a short stroll to the main high street
- Quiet cul-de-sac location in this premier residential area
- Viewing highly recommended in order to fully appreciate the style, quality and the many fine features
- Council Tax 'E' £2658.58
- EPC TBC