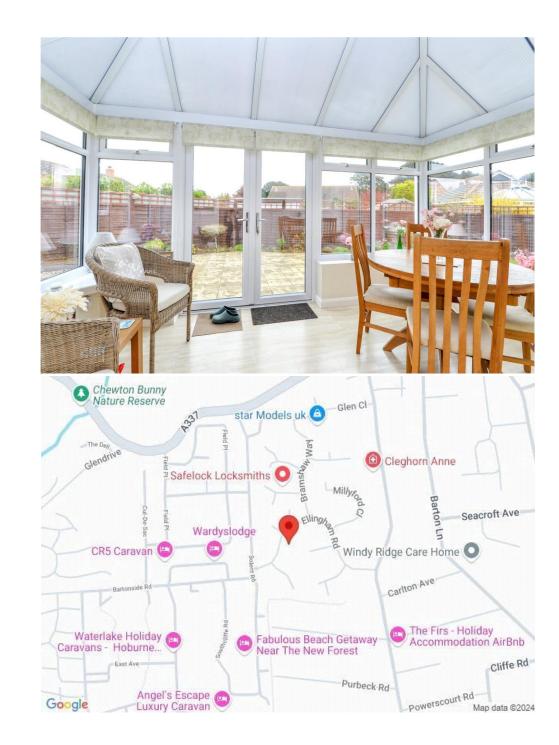

Superb large conservatory with low level cavity brick walls, UPVC double glazed windows and a pitched polycarbonate roof along with casement doors onto the patio, attractive tile effect flooring and a lovely outlook over the gardens.

### Situation

Barton on Sea is a suburb of New Milton and occupies an enviable position on a picturesque stretch of the Solent coastline with stunning views over Christchurch Bay to the Isle of Wight and beautiful coastal walks in both directions. Fuelled by its excellent location, the nearby open forest of the New Forest National Park, main line rail links to London Waterloo, quality schooling, luxury restaurants including the renowned Chewton Glen hotel and Pebble Beach on the cliff top, a links style 27 hole golf course, Barton on Sea is an extremely popular choice for those relocating to the coast.