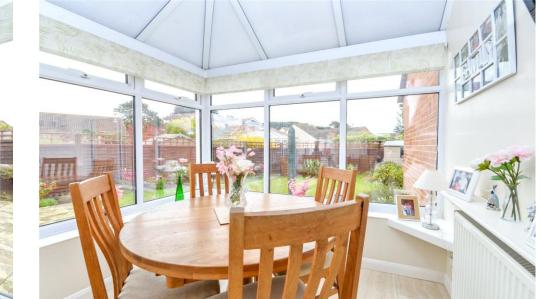

Superb large conservatory with low level cavity brick walls, UPVC double glazed windows and a pitched polycarbonate roof along with casement doors onto the patio, attractive tile effect flooring and a lovely outlook over the gardens.