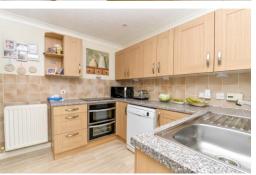

Modern kitchen fitted with a range of timber effect wall and base units with a contrasting worktop and an inset sink unit with mixer tap over, integrated double electric oven and electric hob, space for dishwasher, washing machine and fridge, recess ceiling spotlights, extractor fan, part tiled walls and under cupboard lighting.