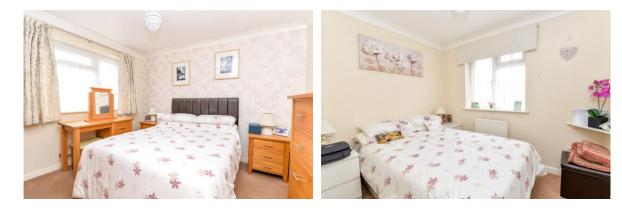

Inner hall with trap to the roof space and storage cupboard.

Two bedrooms both with a private outlook over the garden and one with two double built in wardrobes.

Fully tiled shower room comprising a large shower cubicle with a thermostatic control shower, wash basin with storage beneath, WC, tiled flooring, extractor fan, recess ceiling spotlights and a chrome ladder style heated towel rail.