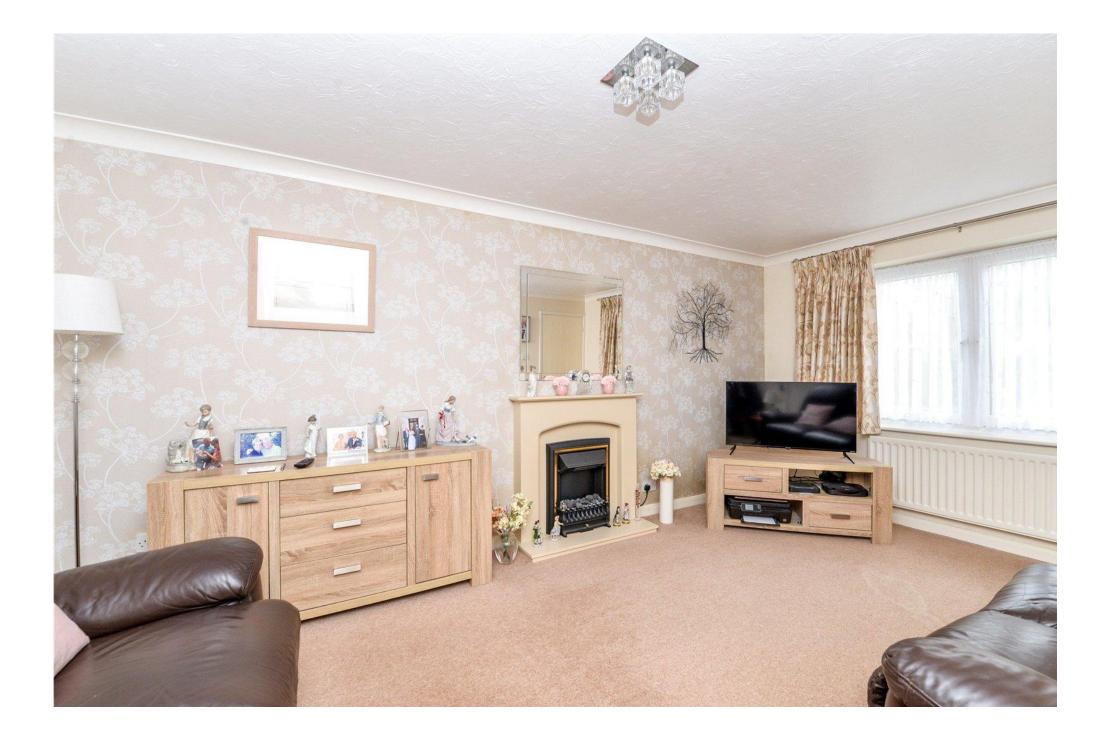

# The Property

Entrance hall with a UPVC double glazed front door and attractive tiled flooring.

Lovely sitting/dining room with an outlook to the front and a stone fireplace with an inset living flame effect electric fire.