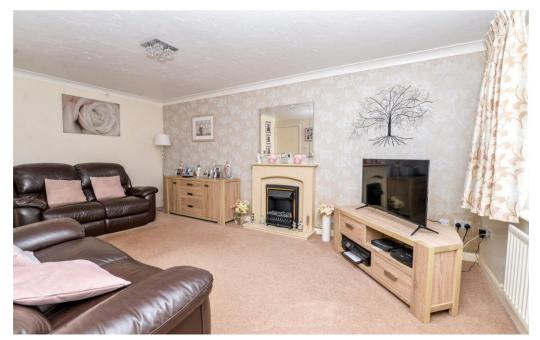

# The Property

Entrance hall with a UPVC double glazed front door and attractive tiled flooring.

Lovely sitting/dining room with an outlook to the front and a stone fireplace with an inset living flame effect electric fire.