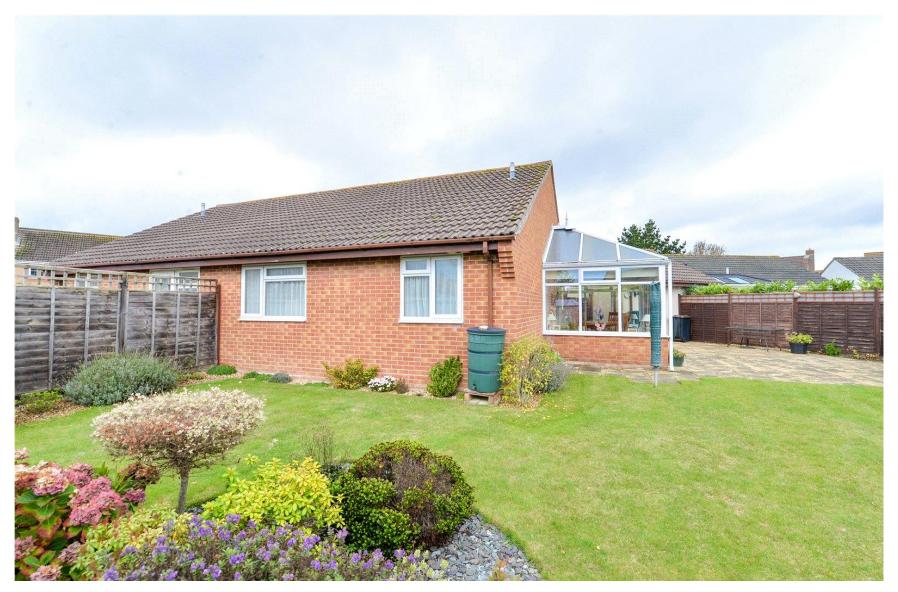

Superb large conservatory with low level cavity brick walls, UPVC double glazed windows and a pitched polycarbonate roof along with casement doors onto the patio, attractive tile effect flooring and a lovely outlook over the gardens.

### Gardens & Grounds

The front of the property is laid mainly to lawn for ease of maintenance with a block paviour pathway, a tarmac driveway providing off road parking and leading to the adjoining single garage with a pitched roof, up and over and personal door through to the rear garden.

Adjoining the conservatory is a large area of textured paved patio with the remainder laid mainly to lawn with well stocked and colourful flower and shrub borders, greenhouse, garden shed and all enjoying a sunny aspect.