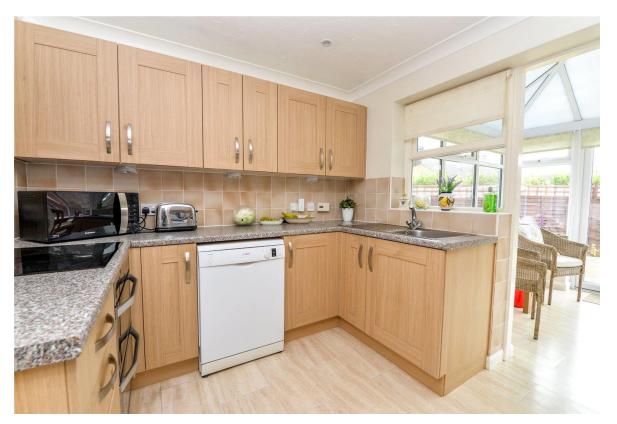

Modern kitchen fitted with a range of timber effect wall and base units with a contrasting worktop and an inset sink unit with mixer tap over, integrated double electric oven and electric hob, space for dishwasher, washing machine and fridge, recess ceiling spotlights, extractor fan, part tiled walls and under cupboard lighting.