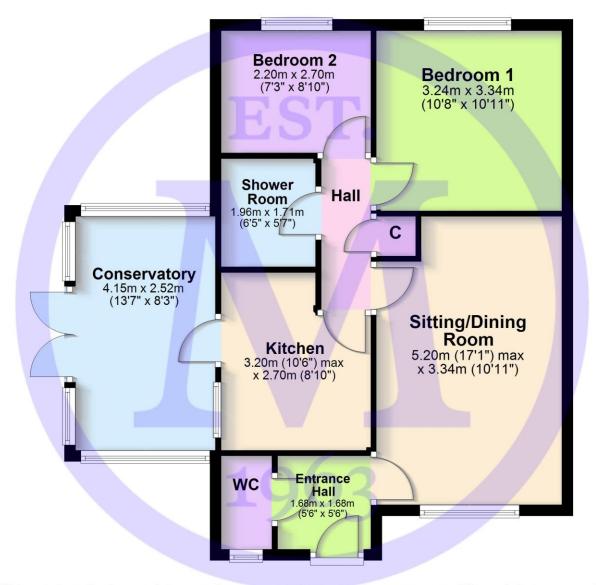

#### **Floor Plan**

Approx. 65.5 sq. metres (704.8 sq. feet)

'Whilst every attempt has been made to ensure the accuracy of this floor plan, the measurements of doors, windows, rooms and any other items are approximate and no responsibility is taken for any error, omission or mis-statement. This plan is for illustrative purposes only and should be used as such by any prospective purchaser.' Plan produced using PlanUp.