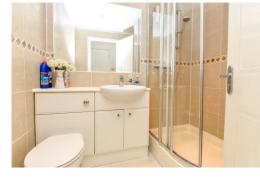

Inner hall with trap to the roof space and storage cupboard.

Two bedrooms both with a private outlook over the garden and one with two double built in wardrobes.

Fully tiled shower room comprising a large shower cubicle with a thermostatic control shower, wash basin with storage beneath, WC, tiled flooring, extractor fan, recess ceiling spotlights and a chrome ladder style heated towel rail.