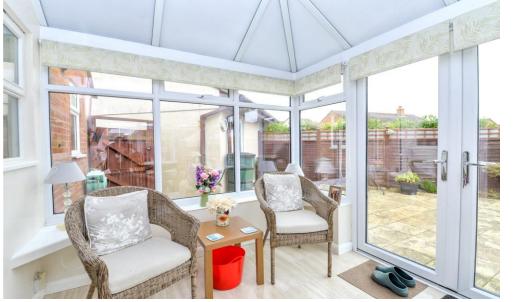

Superb large conservatory with low level cavity brick walls, UPVC double glazed windows and a pitched polycarbonate roof along with casement doors onto the patio, attractive tile effect flooring and a lovely outlook over the gardens.