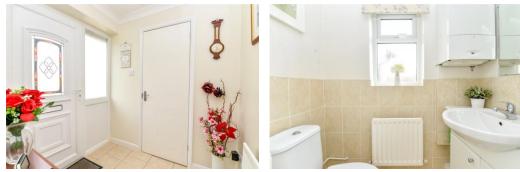

# The Property

Entrance hall with a UPVC double glazed front door and attractive tiled flooring.

Lovely sitting/dining room with an outlook to the front and a stone fireplace with an inset living flame effect electric fire.

Inner hall with trap to the roof space and storage cupboard.

Two bedrooms both with a private outlook over the garden and one with two double built in wardrobes.

Fully tiled shower room comprising a large shower cubicle with a thermostatic control shower, wash basin with storage beneath, WC, tiled flooring, extractor fan, recess ceiling spotlights and a chrome ladder style heated towel rail.