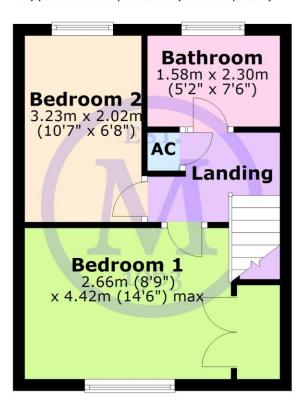

Landing with trap to roof space and airing cupboard housing hot water tank.

The recently modernised family bathroom with modern suite comprising panel bath with mixer tap over and glass shower screen, independent electric Mira shower, WC, wash basin with storage beneath, fully tiled walls, tile effect vinyl flooring and chrome ladder style heated towel rail.

Bedroom one is a particularly good size with a pleasant outlook to the front of the property and large build in wardrobe.

Bedroom two currently features bunk beds however it could be a generous single bedroom and would make a great home office.

#### **First Floor**

Approx. 28.6 sq. metres (307.5 sq. feet)

Total area: approx. 57.9 sq. metres (623.8 sq. feet)

'Whilst every attempt has been made to ensure the accuracy of this floor plan, the measurements of doors, windows, rooms and any other items are approximate and no responsibility is taken for any error, omission or mis-statement. This plan is for illustrative purposes only and should be used as such by any prospective purchaser.'