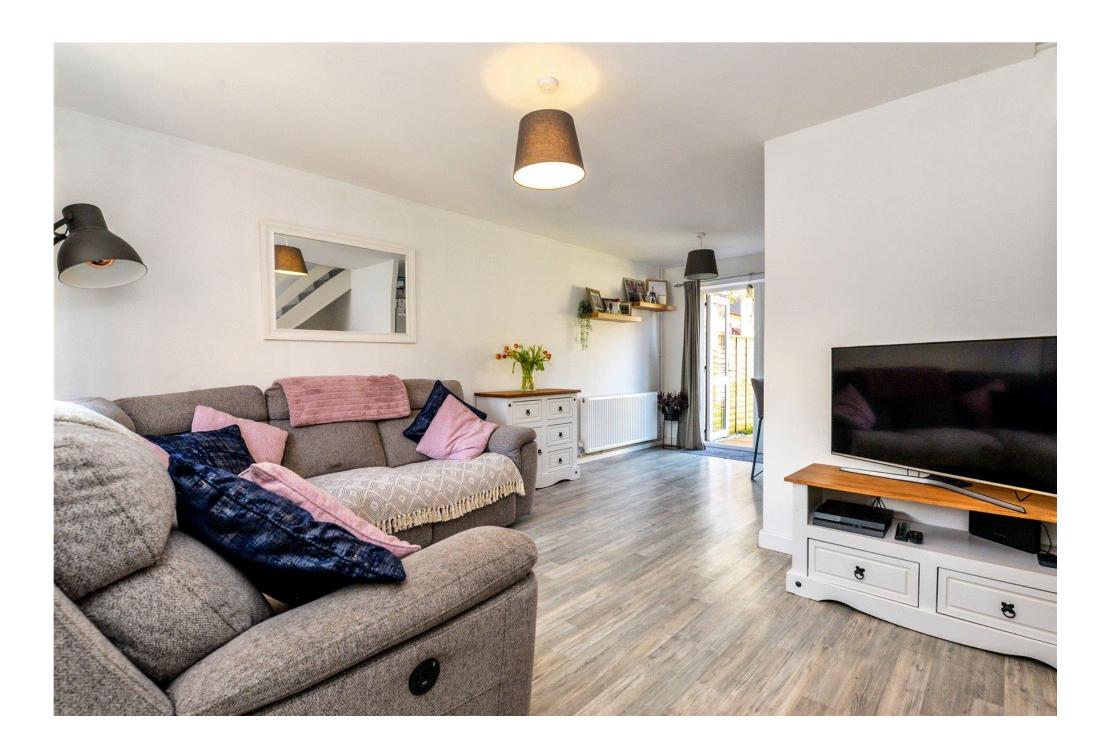

## The Property

Entrance Hall with space for storage and electrical consumer unit

Sitting room with open stairs leading to first floor, UPVC double glazed windows to the front of the property, radiator and wood effect laminate flooring.

Kitchen/dining room with modern grey gloss wall and base units with contrasting wood effect worktop, raised electric oven, four burner electric hob with extractor fan over, space for washing machine and tall fridge freezer, double casement doors onto the rear garden and a continuation of the wood effect flooring.