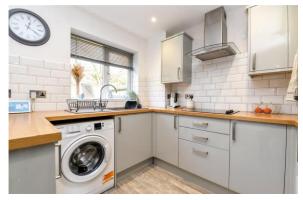

Kitchen/dining room with modern grey gloss wall and base units with contrasting wood effect worktop, raised electric oven, four burner electric hob with extractor fan over, space for washing machine and tall fridge freezer, double casement doors onto the rear garden and a continuation of the wood effect flooring.