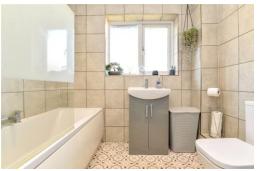

Landing with trap to roof space and airing cupboard housing hot water tank.

The recently modernised family bathroom with modern suite comprising panel bath with mixer tap over and glass shower screen, independent electric Mira shower, WC, wash basin with storage beneath, fully tiled walls, tile effect vinyl flooring and chrome ladder style heated towel rail.