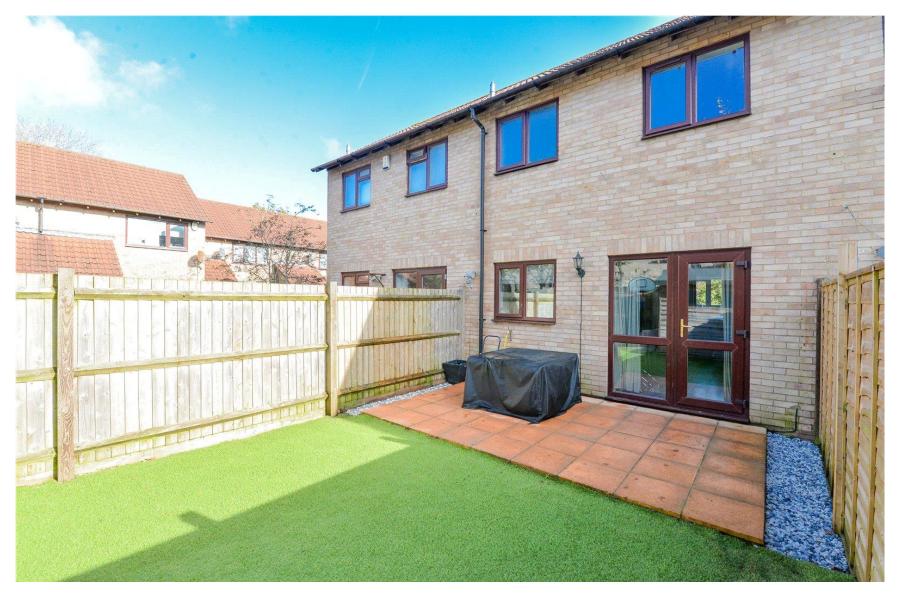

# Gardens & Grounds

To the front of the property is ample resident parking and a small area of artificial grass with pathway to the front door.

The rear garden features a large area of paved patio adjoining the property, timber garden shed, rear pedestrian gate and the remainder laid with artificial lawn.