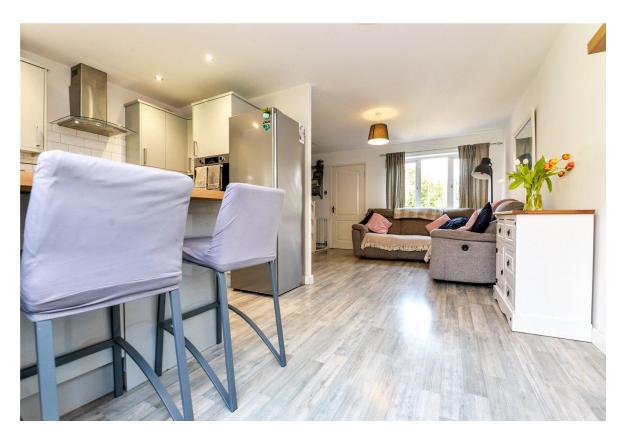

## The Property

Entrance Hall with space for storage and electrical consumer unit

Sitting room with open stairs leading to first floor, UPVC double glazed windows to the front of the property, radiator and wood effect laminate flooring.

Kitchen/dining room with modern grey gloss wall and base units with contrasting wood effect worktop, raised electric oven, four burner electric hob with extractor fan over, space for washing machine and tall fridge freezer, double casement doors onto the rear garden and a continuation of the wood effect flooring.