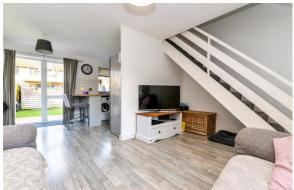

## The Property

Entrance Hall with space for storage and electrical consumer unit

Sitting room with open stairs leading to first floor, UPVC double glazed windows to the front of the property, radiator and wood effect laminate flooring.