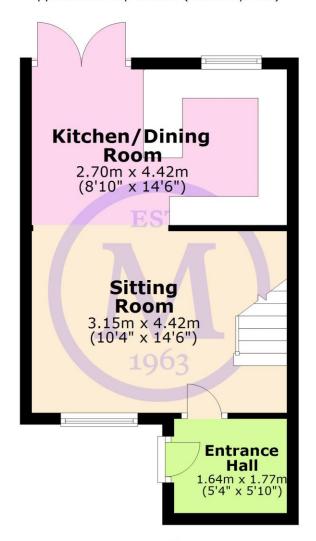

## The Property

Entrance Hall with space for storage and electrical consumer unit

Sitting room with open stairs leading to first floor, UPVC double glazed windows to the front of the property, radiator and wood effect laminate flooring.

Kitchen/dining room with modern grey gloss wall and base units with contrasting wood effect worktop, raised electric oven, four burner electric hob with extractor fan over, space for washing machine and tall fridge freezer, double casement doors onto the rear garden and a continuation of the wood effect flooring.

#### **Ground Floor**

Approx. 29.4 sq. metres (316.3 sq. feet)