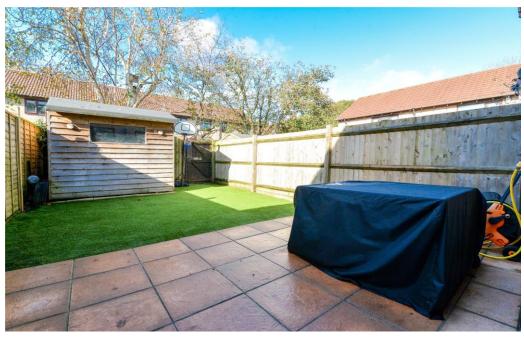

# Gardens & Grounds

To the front of the property is ample resident parking and a small area of artificial grass with pathway to the front door.

The rear garden features a large area of paved patio adjoining the property, timber garden shed, rear pedestrian gate and the remainder laid with artificial lawn.