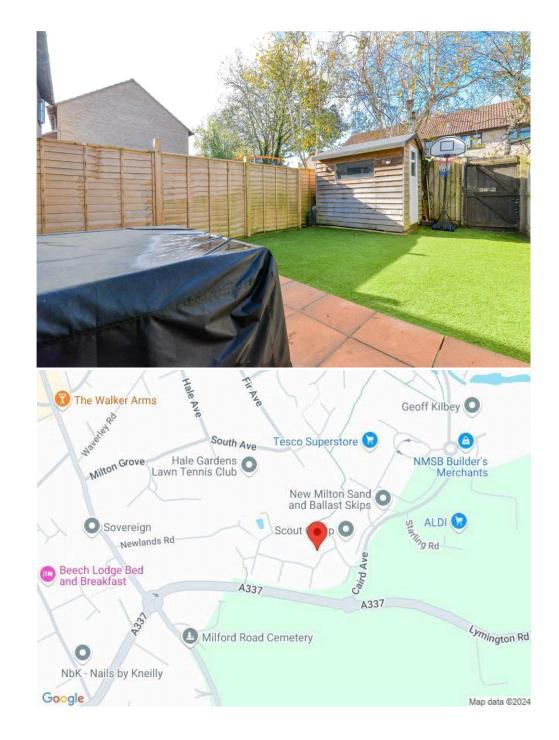

# Gardens & Grounds

To the front of the property is ample resident parking and a small area of artificial grass with pathway to the front door.

The rear garden features a large area of paved patio adjoining the property, timber garden shed, rear pedestrian gate and the remainder laid with artificial lawn.

## Situation

New Milton is a thriving market town on the western edge of Hampshire. The area lies on a picturesque stretch of the Solent coastline with stunning views over Christchurch Bay to the Isle of Wight. With the enviable location, beautiful coastal walks, main line railway station reaching London Waterloo in less than two hours, excellent schools, both private and state, 27 hole links style golf course and the renowned Chewton Glen hotel, New Milton remains an extremely popular location for those relocating to the coast.

### Directions

From Mitchells turn right at the traffic lights and proceed along Station Road. At the roundabout turn left onto Lymington Road. At the next roundabout turn left in Caird Avenue, first left into Ashington Park, left into Eastlands where the property will be found on the right hand side.