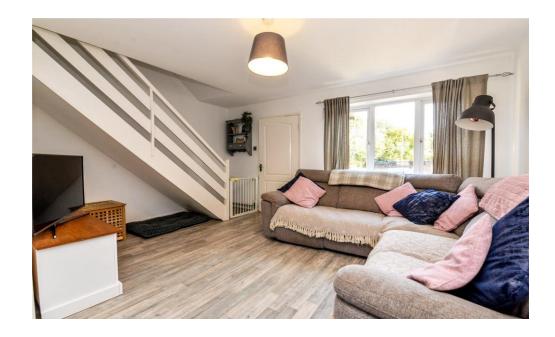

## The Property

Entrance Hall with space for storage and electrical consumer unit

Sitting room with open stairs leading to first floor, UPVC double glazed windows to the front of the property, radiator and wood effect laminate flooring.