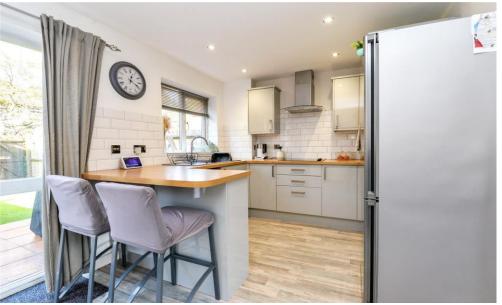

Kitchen/dining room with modern grey gloss wall and base units with contrasting wood effect worktop, raised electric oven, four burner electric hob with extractor fan over, space for washing machine and tall fridge freezer, double casement doors onto the rear garden and a continuation of the wood effect flooring.