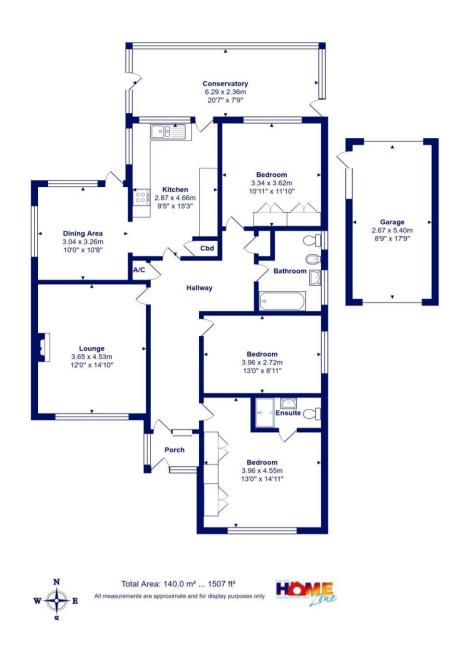

This spacious bungalow has over 1500sqft of accommodation offering a good size kitchen/breakfast room, formal dining room and separate sitting room, large conservatory extension, three double bedrooms and two bathrooms. There is a detached garage and off-road parking. Situated on this quiet sought after residential street within walking distance of the high street, cliff top and beach. No forward chain viewing recommended.

- Superb master bedroom with en-suite & fitted wardrobes
- Two further double bedrooms
- Large sitting room
- Separate kitchen with some built-in appliances
- Formal dining room with double aspect and access onto the rear patio
- Large conservatory to rear of property
- Private rear garden
- Detached garage and large driveway with parking for several vehicles
- Solar panels and FIT scheme.
- There is current planning permission granted for a rear extension and loft conversion if required ref: 8/23/0883/HOU
- Short stroll to the high street and beach
- No forward chain
- EPC 'C'
- Council Tax 'E' £2658.58