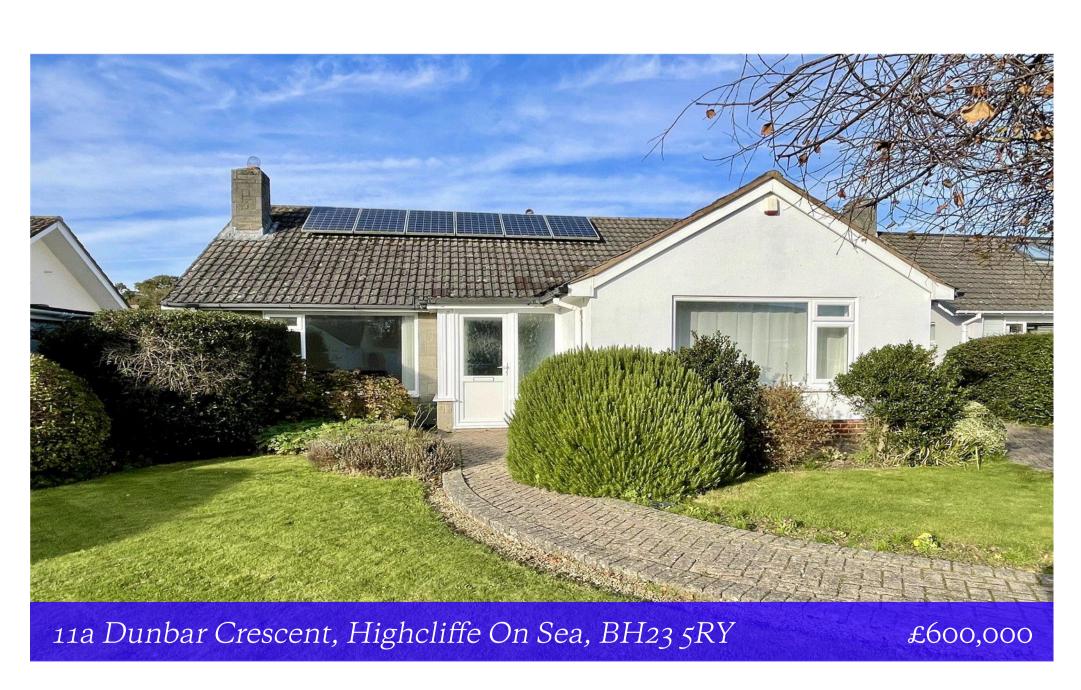

## 11a Dunbar Crescent Highcliffe On Sea, Christchurch, BH23 5RY

A very well presented three bedroom two bathroom bungalow set on a good sized plot with an easy to maintain rear garden and has been modernised by the current vendors.

This spacious bungalow has over 1500sqft of accommodation offering a good size kitchen/breakfast room, formal dining room and separate sitting room, large conservatory extension, three double bedrooms and two bathrooms. There is a detached garage and off-road parking. Situated on this quiet sought after residential street within walking distance of the high street, cliff top and beach. No forward chain viewing recommended.