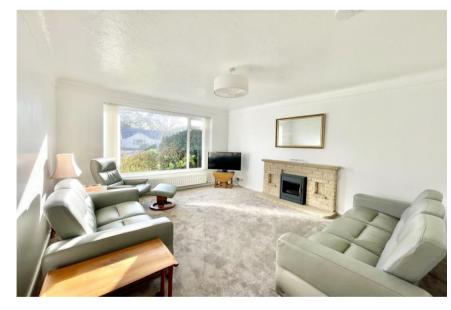

This spacious bungalow has over 1500sqft of accommodation offering a good size kitchen/breakfast room, formal dining room and separate sitting room, large conservatory extension, three double bedrooms and two bathrooms. There is a detached garage and off-road parking. Situated on this quiet sought after residential street within walking distance of the high street, cliff top and beach. No forward chain viewing recommended.

- Superb master bedroom with en-suite & fitted wardrobes
- Two further double bedrooms
- Large sitting room
- Separate kitchen with some built-in appliances
- Formal dining room with double aspect and access onto the rear patio
- Large conservatory to rear of property
- Private rear garden
- Detached garage and large driveway with parking for several vehicles
- Solar panels and FIT scheme.
- There is current planning permission granted for a rear extension and loft conversion if required ref: 8/23/0883/HOU
- Short stroll to the high street and beach
- No forward chain
- EPC 'C'
- Council Tax 'E' £2658.58