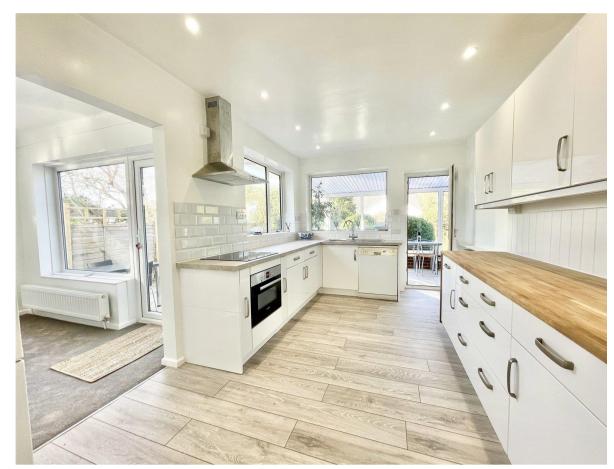

This spacious bungalow has over 1500sqft of accommodation offering a good size kitchen/breakfast room, formal dining room and separate sitting room, large conservatory extension, three double bedrooms and two bathrooms. There is a detached garage and off-road parking. Situated on this quiet sought after residential street within walking distance of the high street, cliff top and beach. No forward chain viewing recommended.

- Superb master bedroom with en-suite & fitted wardrobes
- Two further double bedrooms
- Large sitting room
- Separate kitchen with some built-in appliances
- Formal dining room with double aspect and access onto the rear patio
- Large conservatory to rear of property
- Private rear garden
- Detached garage and large driveway with parking for several vehicles
- Solar panels and FIT scheme.
- There is current planning permission granted for a rear extension and loft conversion if required ref: 8/23/0883/HOU
- Short stroll to the high street and beach
- No forward chain
- EPC 'C'
- Council Tax 'E' £2658.58