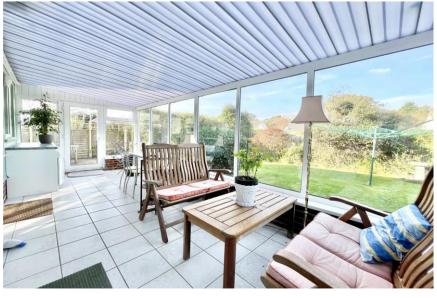

This spacious bungalow has over 1500sqft of accommodation offering a good size kitchen/breakfast room, formal dining room and separate sitting room, large conservatory extension, three double bedrooms and two bathrooms. There is a detached garage and off-road parking. Situated on this quiet sought after residential street within walking distance of the high street, cliff top and beach. No forward chain viewing recommended.

- Superb master bedroom with en-suite & fitted wardrobes
- Two further double bedrooms
- Large sitting room
- Separate kitchen with some built-in appliances
- Formal dining room with double aspect and access onto the rear patio
- Large conservatory to rear of property
- Private rear garden
- Detached garage and large driveway with parking for several vehicles
- Solar panels and FIT scheme.
- There is current planning permission granted for a rear extension and loft conversion if required ref: 8/23/0883/HOU
- Short stroll to the high street and beach
- No forward chain
- EPC 'C'
- Council Tax 'E' £2658.58