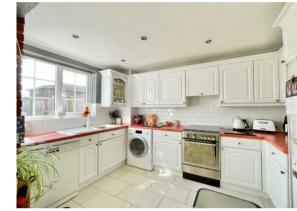

- Spacious semi-detached house of nearly 1100 sq ft. of accommodation
- Three first floor double bedrooms
- First floor family bathroom
- Large lounge with outlook to the front
- Open plan kitchen/dining room
- Conservatory extension
- South facing rear garden
- uPVC double glazing & gas fired central heating
- Single garage and plenty of driveway parking
- Close to local shops, bus routes and within catchment area of local schools
- Council Tax Band 'D' £2,217.98
- EPC rating 'D'