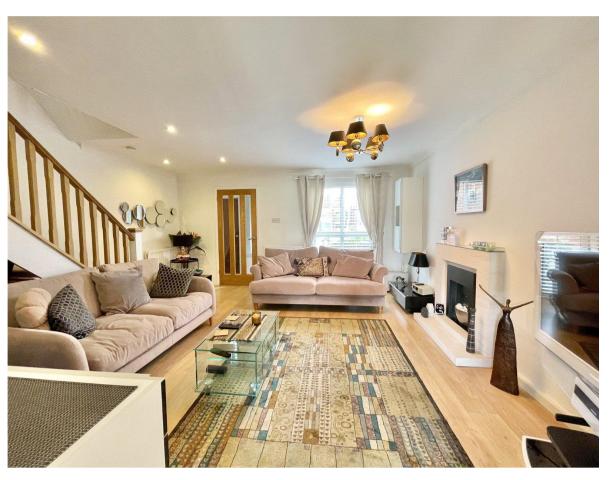

- Spacious semi-detached house of nearly 1100 sq ft. of accommodation
- Three first floor double bedrooms
- First floor family bathroom
- Large lounge with outlook to the front
- Open plan kitchen/dining room
- Conservatory extension
- South facing rear garden
- uPVC double glazing & gas fired central heating
- Single garage and plenty of driveway parking
- Close to local shops, bus routes and within catchment area of local schools
- Council Tax Band 'D' £2,217.98
- EPC rating 'D'