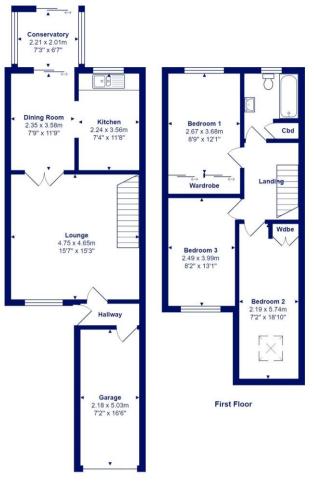

Ground Floor

Total Area: 90.7 m<sup>2</sup> ... 976 ft<sup>2</sup> (excluding garage) All measurements are approximate and for display purposes only

- Spacious semi-detached house of nearly 1100 sq ft. of accommodation
- Three first floor double bedrooms
- First floor family bathroom
- Large lounge with outlook to the front
- Open plan kitchen/dining room
- Conservatory extension
- South facing rear garden
- uPVC double glazing & gas fired central heating
- Single garage and plenty of driveway parking
- Close to local shops, bus routes and within catchment area of local schools
- Council Tax Band 'D' £2,217.98
- EPC rating 'D'