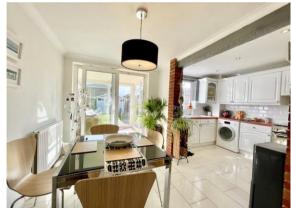

- Spacious semi-detached house of nearly 1100 sq ft. of accommodation
- Three first floor double bedrooms
- First floor family bathroom
- Large lounge with outlook to the front
- Open plan kitchen/dining room
- Conservatory extension
- South facing rear garden
- uPVC double glazing & gas fired central heating
- Single garage and plenty of driveway parking
- Close to local shops, bus routes and within catchment area of local schools
- Council Tax Band 'D' £2,217.98
- EPC rating 'D'