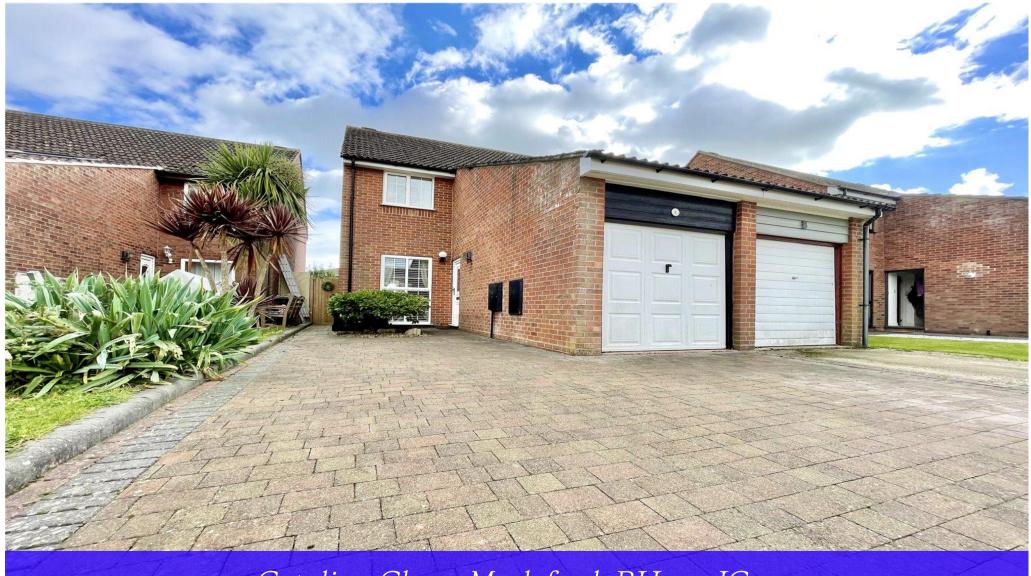

## *7 Catalina Close* Mudeford, Christchurch, BH23 4JG

A spacious semi-detached, three bedroom property situated in the heart of Mudeford and presented in good order throughout. This lovely home benefits from ample driveway parking, garage and a private, south facing rear garden. Vendor suited. Located within the catchment area of the local sought after schools, local shops, bus routes and within walking distance of Mudeford Quay and Avon Beach.

- Spacious semi-detached house of nearly 1100 sq ft. of accommodation
- Three first floor double bedrooms
- First floor family bathroom
- Large lounge with outlook to the front
- Open plan kitchen/dining room
- Conservatory extension
- South facing rear garden
- uPVC double glazing & gas fired central heating
- Single garage and plenty of driveway parking
- Close to local shops, bus routes and within catchment area of local schools
- Council Tax Band 'D' £2,217.98
- EPC rating 'D'