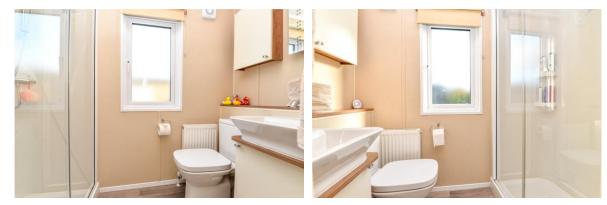

Internal hallway with recess ceiling spotlights.

Main shower room with a white suite comprising of a WC, a wash hand basin with a mixer tap over and storage beneath, a wall mounted mirror with a built in light and a walk in double shower with sliding glass shower doors and thermostatic shower attachments.

The en-suite comprises of a WC, a wash hand basin with a mixer tap over and storage beneath, a wall mounted mirror with a built in light, a medicine cabinet and a walk in double shower with a sliding glass shower door and thermostatic shower attachments.