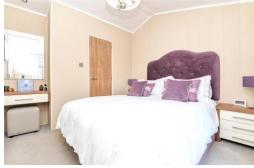

Bedroom two is a spacious twin bedroom with built in storage, two single beds, a bedside cabinet, a wall mounted TV point and a UPVC window.

The master bedroom is a lovely room situated at the rear of the property with double fronted wardrobes, a bed with storage beneath, bedside cabinets, a floor to ceiling window and it benefits from having its own luxury en-suite shower room.