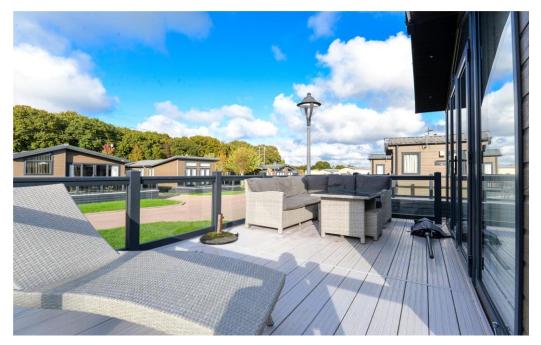

## Gardens & Grounds

To the front of the property is a spacious three metre decking with a glass balustrade which leads round to the side of the property and down to a private block paviour patio making two fantastic areas for outside dining. There are also two useful storage boxes.