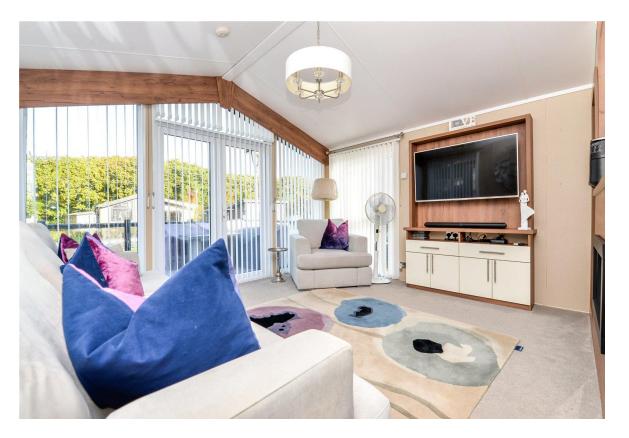

# The Property

The front door leads through to the kitchen/dining room which is fitted with a fantastic range of cream timber effect wall and base units with a contrasting granite effect worktop, a stainless steel one and a half bowl sink with a mixer tap over and a drainer, integrated appliances include a five burner gas hob with a glass splashback and an extractor fan over, an eyelevel double oven, a microwave, an American style fridge freezer, a wine cooler, a slimline dishwasher, a washing machine and a cupboard housing the combination boiler, timber effect flooring and a four seater table and chairs.

This opens through to the sitting room with a four seater sofa, an armchair, a feature fireplace, a TV aerial point, a central heating thermostat and double casement doors leading out to the private decking.