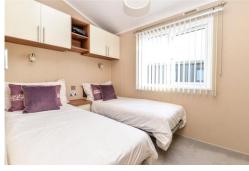

Bedroom two is a spacious twin bedroom with built in storage, two single beds, a bedside cabinet, a wall mounted TV point and a UPVC window.

The master bedroom is a lovely room situated at the rear of the property with double fronted wardrobes, a bed with storage beneath, bedside cabinets, a floor to ceiling window and it benefits from having its own luxury en-suite shower room.