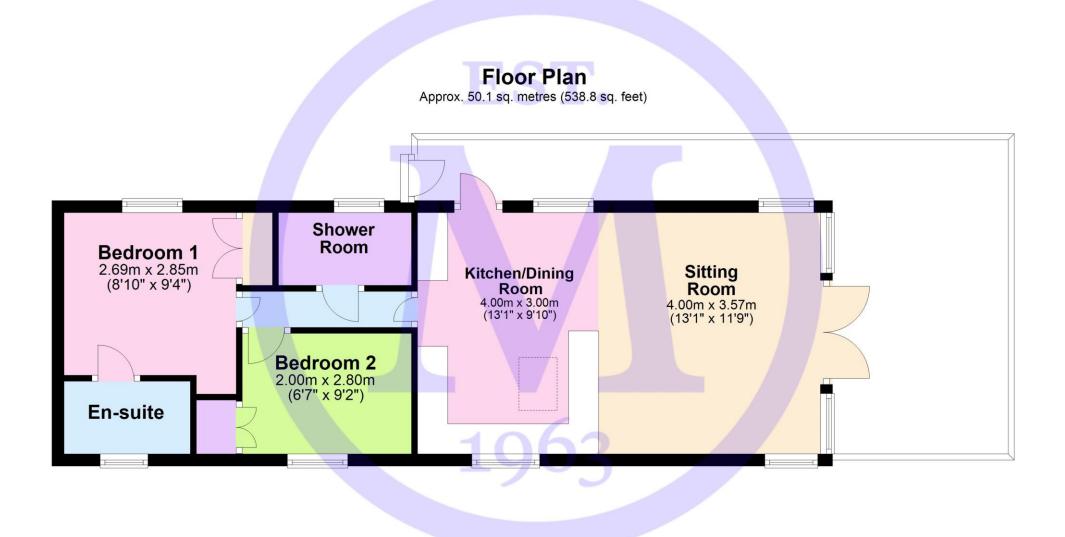

# The Property

The front door leads through to the kitchen/dining room which is fitted with a fantastic range of cream timber effect wall and base units with a contrasting granite effect worktop, a stainless steel one and a half bowl sink with a mixer tap over and a drainer, integrated appliances include a five burner gas hob with a glass splashback and an extractor fan over, an eyelevel double oven, a microwave, an American style fridge freezer, a wine cooler, a slimline dishwasher, a washing machine and a cupboard housing the combination boiler, timber effect flooring and a four seater table and chairs.

This opens through to the sitting room with a four seater sofa, an armchair, a feature fireplace, a TV aerial point, a central heating thermostat and double casement doors leading out to the private decking.

Internal hallway with recess ceiling spotlights.

Main shower room with a white suite comprising of a WC, a wash hand basin with a mixer tap over and storage beneath, a wall mounted mirror with a built in light and a walk in double shower with sliding glass shower doors and thermostatic shower attachments.

Bedroom two is a spacious twin bedroom with built in storage, two single beds, a bedside cabinet, a wall mounted TV point and a UPVC window.

The master bedroom is a lovely room situated at the rear of the property with double fronted wardrobes, a bed with storage beneath, bedside cabinets, a floor to ceiling window and it benefits from having its own luxury en-suite shower room.

The en-suite comprises of a WC, a wash hand basin with a mixer tap over and storage beneath, a wall mounted mirror with a built in light, a medicine cabinet and a walk in double shower with a sliding glass shower door and thermostatic shower attachments.

## Gardens & Grounds

To the front of the property is a spacious three metre decking with a glass balustrade which leads round to the side of the property and down to a private block paviour patio making two fantastic areas for outside dining. There are also two useful storage boxes.

### Services

- Mains gas, electric, drainage and water
- Council Tax Band N/A
- Energy Performance Rating N/A

Total area: approx. 50.1 sq. metres (538.8 sq. feet)