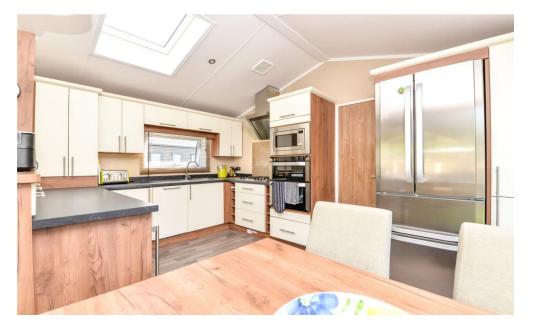

# The Property

The front door leads through to the kitchen/dining room which is fitted with a fantastic range of cream timber effect wall and base units with a contrasting granite effect worktop, a stainless steel one and a half bowl sink with a mixer tap over and a drainer, integrated appliances include a five burner gas hob with a glass splashback and an extractor fan over, an eyelevel double oven, a microwave, an American style fridge freezer, a wine cooler, a slimline dishwasher, a washing machine and a cupboard housing the combination boiler, timber effect flooring and a four seater table and chairs.