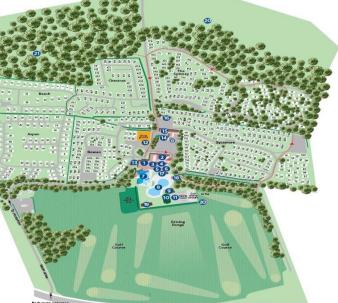

#### Situation

In the heart of the enchanting New Forest Hoburne Bashley is a magical place to escape to with the open forest of the New Forest National Park, Barton on Sea clifftop and beach and New Milton high street all within easy reach. Facilities on offer at the park include an impressive entertainment complex, 9 hole golf course, heated pools, café and Brasserie, convenience store and a mulit-use games area.

Bashley Park map Park map Control to enternament complete The Verus

Receiption & entertainment complex The Venue Cafe h Basury h Intersente 1922 Courge bar Intersente 1922 Courge bar Intersente 1922 Courge bar Intersente 1922 Courge bar Intersente 1923 Courge bar Intersente 192