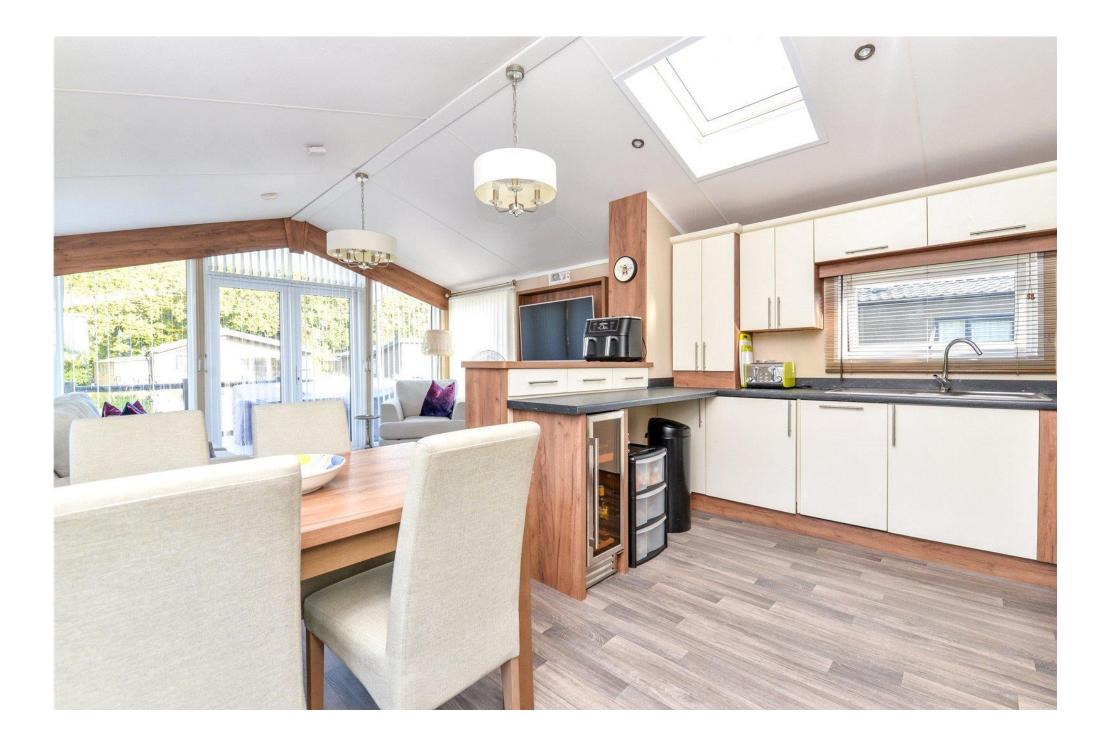

# The Property

The front door leads through to the kitchen/dining room which is fitted with a fantastic range of cream timber effect wall and base units with a contrasting granite effect worktop, a stainless steel one and a half bowl sink with a mixer tap over and a drainer, integrated appliances include a five burner gas hob with a glass splashback and an extractor fan over, an eyelevel double oven, a microwave, an American style fridge freezer, a wine cooler, a slimline dishwasher, a washing machine and a cupboard housing the combination boiler, timber effect flooring and a four seater table and chairs.

This opens through to the sitting room with a four seater sofa, an armchair, a feature fireplace, a TV aerial point, a central heating thermostat and double casement doors leading out to the private decking.