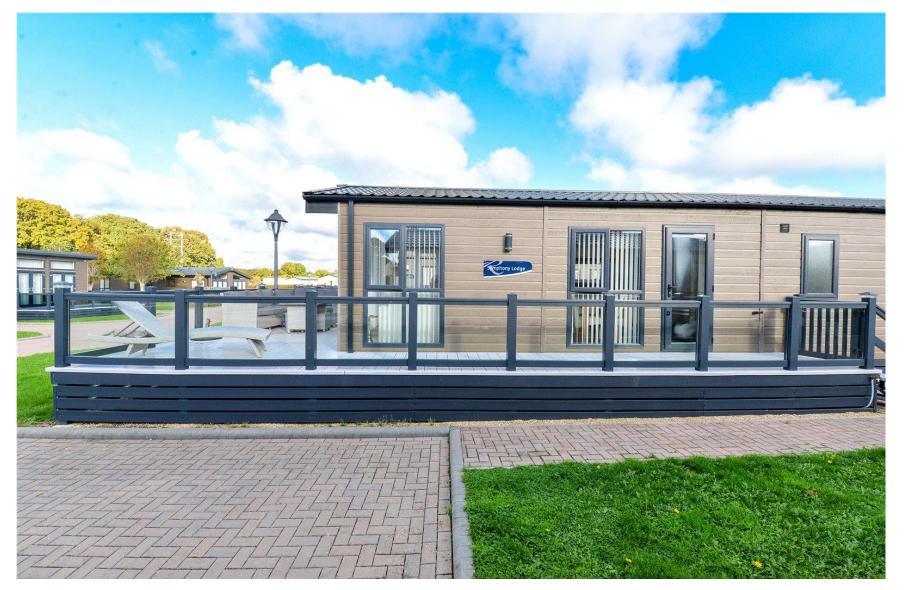

29 Beech, Bashley Caravan Park, BH25 5QR

£69,995

29 Beech Bashley Caravan Park Sway Road New Milton BH25 5QR This beautifully presented Regal Symphony holiday lodge (cannot be main residence, second home only) is situated on this select development and just a short level walk of the restaurants and facilities. The property is offered in pristine condition with features including high specification kitchen and bathrooms, a master bedroom with an en-suite, a private and secluded decking and is built to residential specification.

## Gardens & Grounds

To the front of the property is a spacious three metre decking with a glass balustrade which leads round to the side of the property and down to a private block paviour patio making two fantastic areas for outside dining. There are also two useful storage boxes.