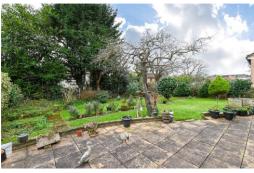

Garage has a pitched tiled roof, power, lighting, pedestrian door, electric up and over door and outside tap inside the garage.

The rear garden has a bright sunny south-westerly aspect and is extremely private and secluded, generally laid to lawn with a private patio, high level hedging and scope to extension, subject to any necessary permissions.