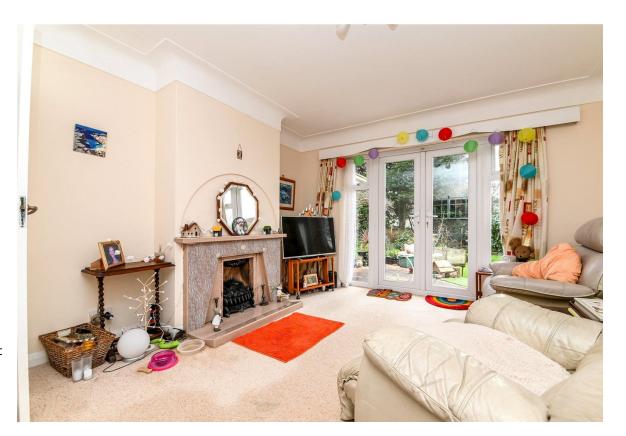

To the front of the property are the three double bedrooms all giving ample space for double beds and furniture and bedrooms one and two enjoy an outlook over the front garden.

The sitting room has a bright double aspect with a feature gas living flame fire with a tiled hearth and surround, double casement doors lead out to the patio and rear garden and the sitting room enjoys a bright south westerly aspect.