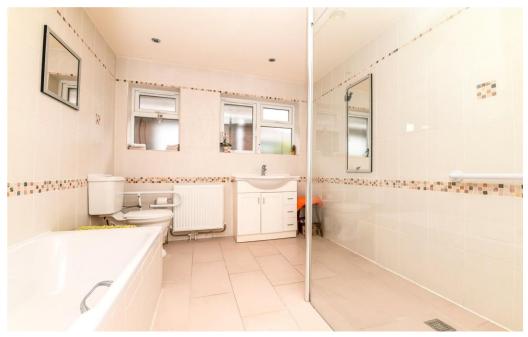

Family bathroom is a particularly impressive room with white suite comprising a panel bath with mixer tap over, WC, wash hand basin with mixer tap over and storage beneath, walk in wet room style shower with Mira thermostatic shower attachments, tiled flooring, fully tiled walls and underfloor heating.