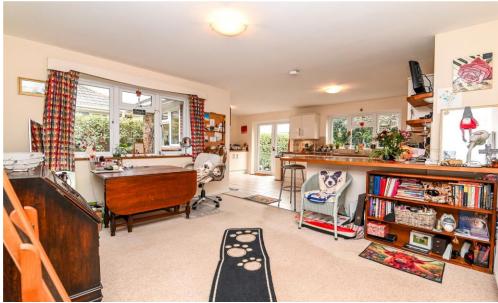

To the front of the property are the three double bedrooms all giving ample space for double beds and furniture and bedrooms one and two enjoy an outlook over the front garden.

The sitting room has a bright double aspect with a feature gas living flame fire with a tiled hearth and surround, double casement doors lead out to the patio and rear garden and the sitting room enjoys a bright south westerly aspect.

The kitchen/family room is a particular feature of this property with a bright triple aspect with a large sitting area with an opening leading through to the kitchen with a fantastic range of cream gloss wall and base units with a contrasting timber worktop, breakfast bar, one and a half bowl sink with mixer tap over and drainer, tiled splashback, four burner electric hob with undercounter oven, space and plumbing for a washing machine, tumble dryer and plumbing for a dishwasher. There is tiled flooring and double casement doors lead out to the patio and rear garden.