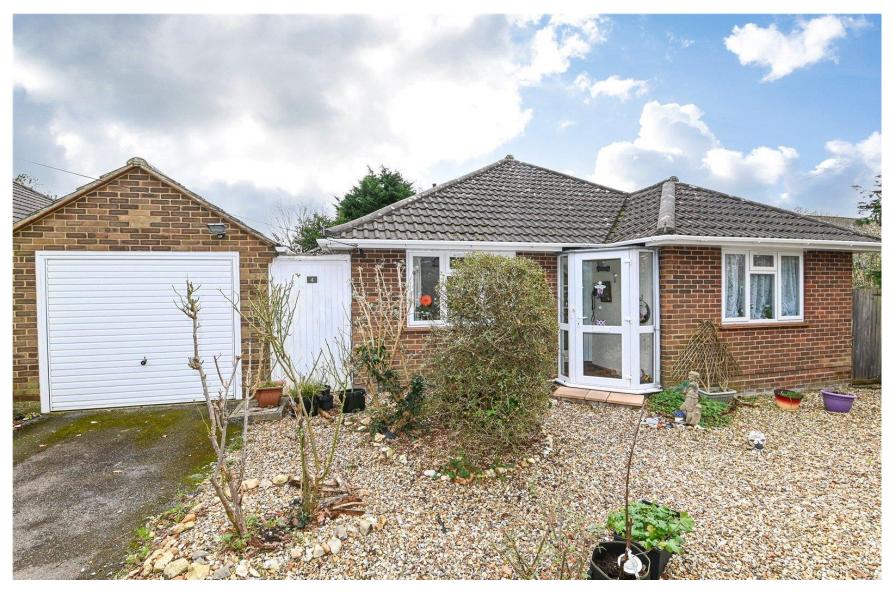

## Gardens & Grounds

To the front of the property the garden has been laid to shingle with mature and colourful boarders, a dwarf brick wall to the front and wrought iron gates giving access to the tarmac driveway and garage.