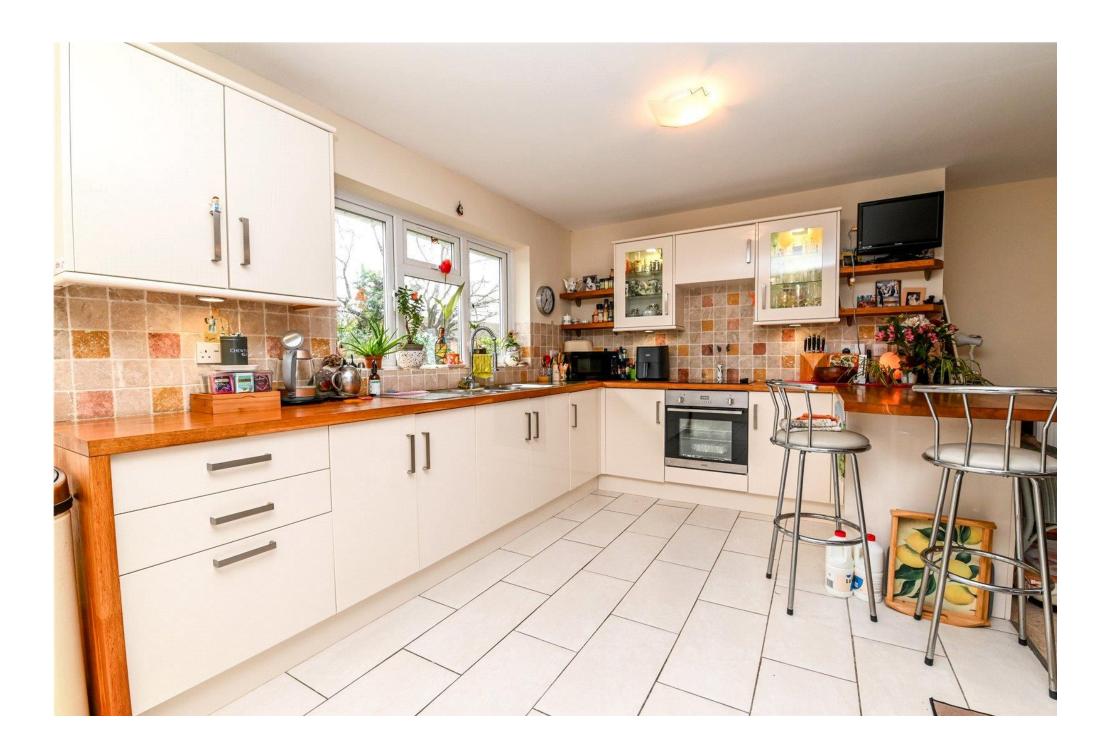

The kitchen/family room is a particular feature of this property with a bright triple aspect with a large sitting area with an opening leading through to the kitchen with a fantastic range of cream gloss wall and base units with a contrasting timber worktop, breakfast bar, one and a half bowl sink with mixer tap over and drainer, tiled splashback, four burner electric hob with undercounter oven, space and plumbing for a washing machine, tumble dryer and plumbing for a dishwasher. There is tiled flooring and double casement doors lead out to the patio and rear garden.