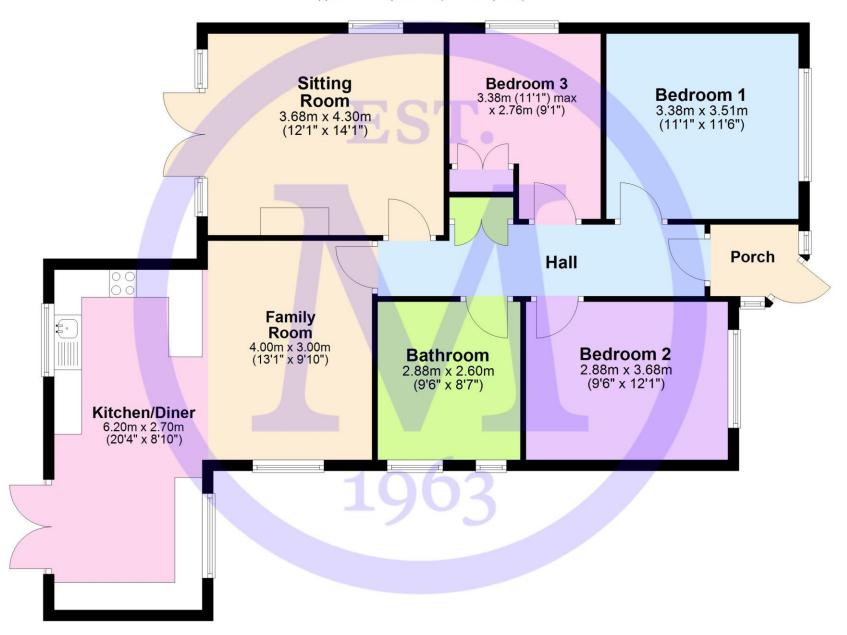

## Services

- Mains gas, electric, drainage and water
- Ocuncil Tax Band TBC
- Energy Performance Rating TBC

Floor Plan

Approx. 96.7 sq. metres (1041.3 sq. feet)

Total area: approx. 96.7 sq. metres (1041.3 sq. feet)