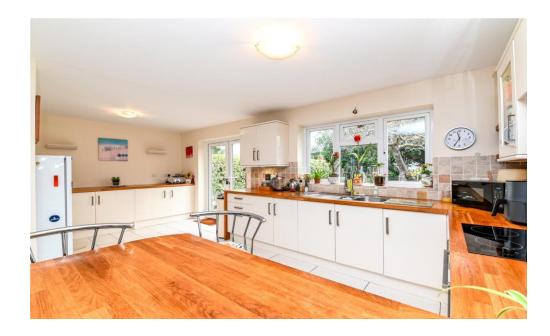

The kitchen/family room is a particular feature of this property with a bright triple aspect with a large sitting area with an opening leading through to the kitchen with a fantastic range of cream gloss wall and base units with a contrasting timber worktop, breakfast bar, one and a half bowl sink with mixer tap over and drainer, tiled splashback, four burner electric hob with undercounter oven, space and plumbing for a washing machine, tumble dryer and plumbing for a dishwasher. There is tiled flooring and double casement doors lead out to the patio and rear garden.