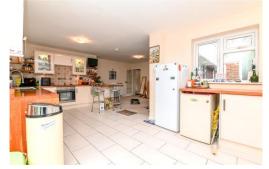

The kitchen/family room is a particular feature of this property with a bright triple aspect with a large sitting area with an opening leading through to the kitchen with a fantastic range of cream gloss wall and base units with a contrasting timber worktop, breakfast bar, one and a half bowl sink with mixer tap over and drainer, tiled splashback, four burner electric hob with undercounter oven, space and plumbing for a washing machine, tumble dryer and plumbing for a dishwasher. There is tiled flooring and double casement doors lead out to the patio and rear garden.