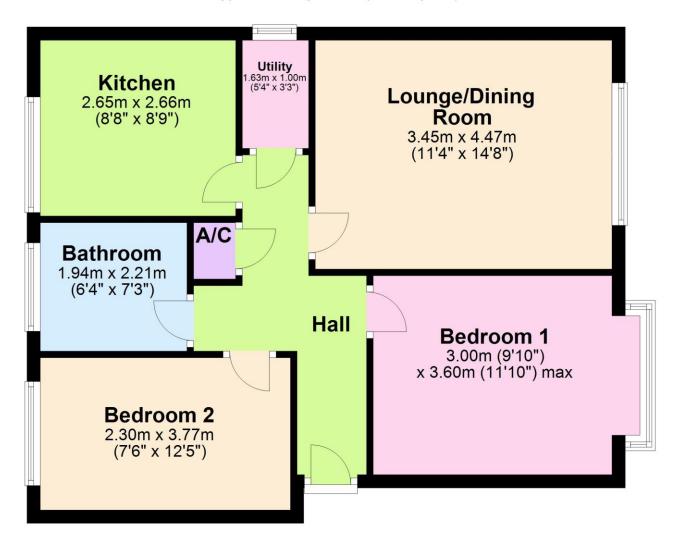

- Communal Entrance Hall
- Entrance Hall
- Kitchen
- Sitting/Dining Room
- Utility Cupboard
- Two Double Bedrooms
- Family Bathroom
- Communal Gardens
- Garage
- Driveway
- Vacant Possession
- 89 Years Remaining On Lease
- Maintenance: Approx. £1,000 pa

## The Property

The communal entrance door leads to the staircase which accesses two properties.

The front door leads through to the entrance hall with hatch to loft space, airing cupboard housing the pressurised hot water cylinder and also gives access to the utility cupboard with worktop, electrical consumer unit, UPVC window and space and plumbing for a washing machine.

The modern kitchen is fitted with a fantastic range of cream shaker style wall and base units with a contrasting timber effect worktop, part tiled walls, recess ceiling spotlights and integrated appliances include a four burner induction hob with extractor fan over, eye level double oven, undercounter fridge, separate freezer and a ceramic one and a half bowl sink with mixer tap over and drainer.

The sitting/dining room is a particular feature of the property with a bright and sunny westerly aspect, carpeted flooring, modern UPVC window and TV aerial point.

There are two double bedrooms with the master having a bright westerly aspect, a feature bay window and modern UPVC double glazing.

The family bathroom has a modern suite comprising a P-shaped bath with mixer tap over and hand held shower attachment, glass shower screen, pedestal wash hand basin, WC, fully tiled walls, tiled flooring, chrome heated towel rail and shaver point.

#### Floor Plan

Approx. 58.9 sq. metres (633.5 sq. feet)

'Whilst every attempt has been made to ensure the accuracy of this floor plan, the measurements of doors, windows, rooms and any other items are approximate and no responsibility is taken for any error, omission or mis-statement. This plan is for illustrative purposes only and should be used as such by any prospective purchaser.'

Plan produced using PlanUp.

Flat 4 The Firs, 55 Western Avenue, Barton On Sea