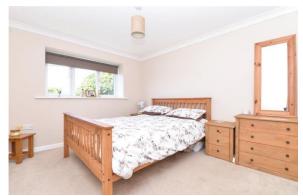

The sitting/dining room is a particular feature of the property with a bright and sunny westerly aspect, carpeted flooring, modern UPVC window and TV aerial point.

There are two double bedrooms with the master having a bright westerly aspect, a feature bay window and modern UPVC double glazing.