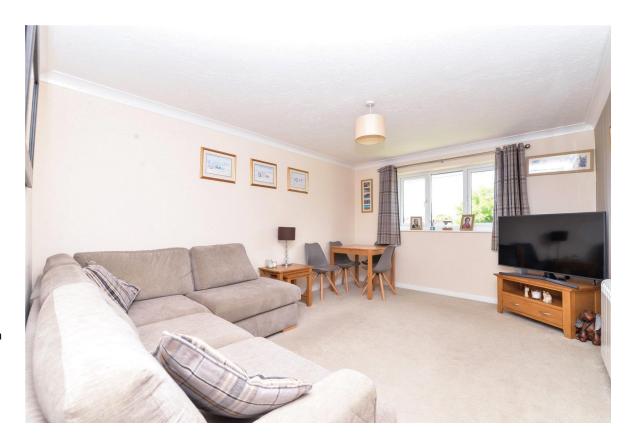

The sitting/dining room is a particular feature of the property with a bright and sunny westerly aspect, carpeted flooring, modern UPVC window and TV aerial point.

There are two double bedrooms with the master having a bright westerly aspect, a feature bay window and modern UPVC double glazing.