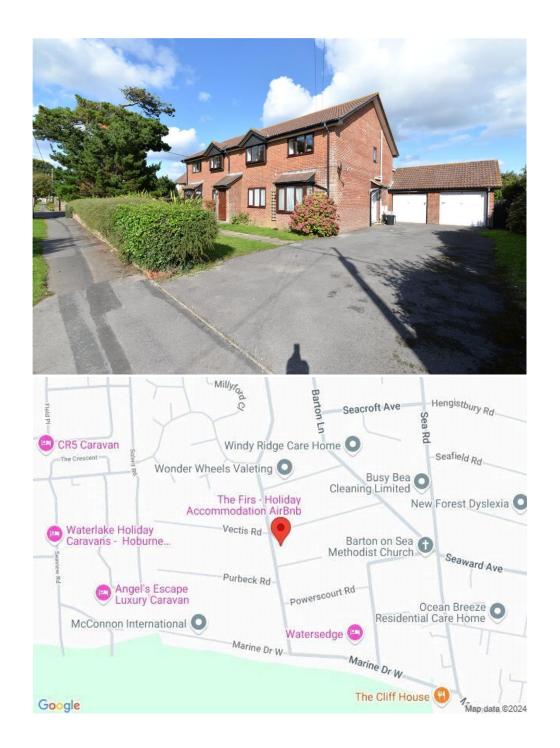

# Mitchells 1963 - TODAY

Flat 4
The Firs
55 Western Avenue
Barton on Sea
New Milton
Hampshire
BH25 7QA

This fantastic two double bedroom first floor apartment is situated just one hundred yards of Barton On Sea clifftop and beach and is offered with no forward chain. Features of the property include a modern kitchen and bathroom, a utility room, a driveway and a garage.

#### Situation

Barton on Sea is a suburb of New Milton and occupies an enviable position on a picturesque stretch of the Solent coastline with stunning views over Christchurch Bay to the Isle of Wight and beautiful coastal walks in both directions. Fuelled by its excellent location, the nearby open forest of the New Forest National Park, main line rail links to London Waterloo, quality schooling, luxury restaurants including the renowned Chewton Glen hotel and Pebble Beach on the cliff top, a links style 27 hole golf course, Barton on Sea is an extremely popular choice for those relocating to the coast.

#### **Directions**

From Mitchells proceed along Old Milton Road, at the roundabout continue straight across. Upon reaching the T-Junction right onto Christchurch Road, after approximately a third of a mile turn left into Western Avenue, continue towards the clifftop, where the property will be found on the left hand side.