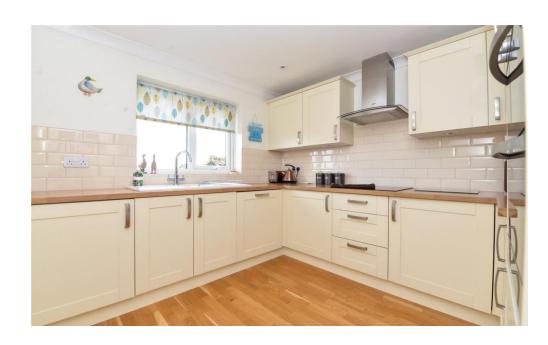

The modern kitchen is fitted with a fantastic range of cream shaker style wall and base units with a contrasting timber effect worktop, part tiled walls, recess ceiling spotlights and integrated appliances include a four burner induction hob with extractor fan over, eye level double oven, undercounter fridge, separate freezer and a ceramic one and a half bowl sink with mixer tap over and drainer.