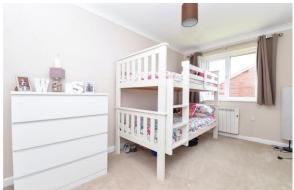

The sitting/dining room is a particular feature of the property with a bright and sunny westerly aspect, carpeted flooring, modern UPVC window and TV aerial point.

There are two double bedrooms with the master having a bright westerly aspect, a feature bay window and modern UPVC double glazing.