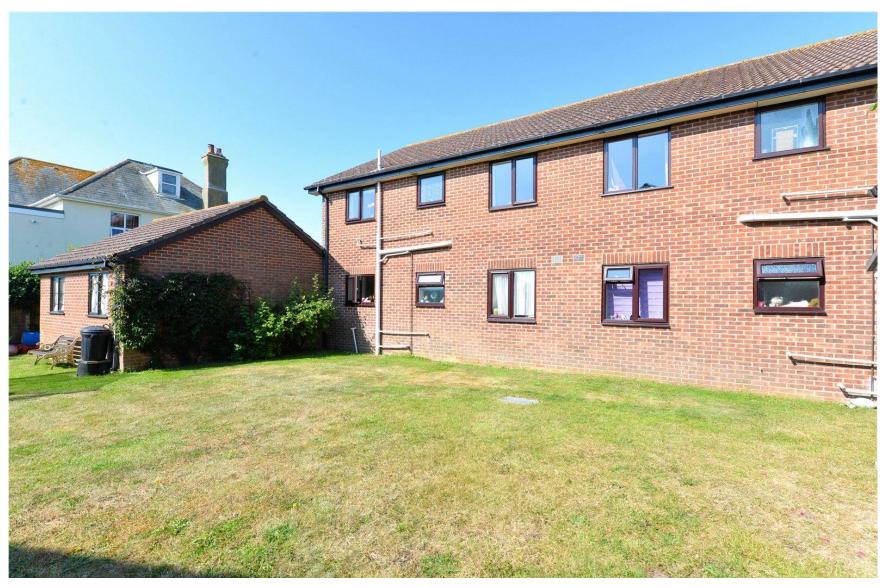

## Gardens & Grounds

To the front of the property is a tarmac driveway giving access to the single garage with up and over door and gives off road parking for approximately two vehicles.

To the rear of the property is a communal garden accessed via a six foot gate and is surrounded by high level fencing making it extremely private and secluded.