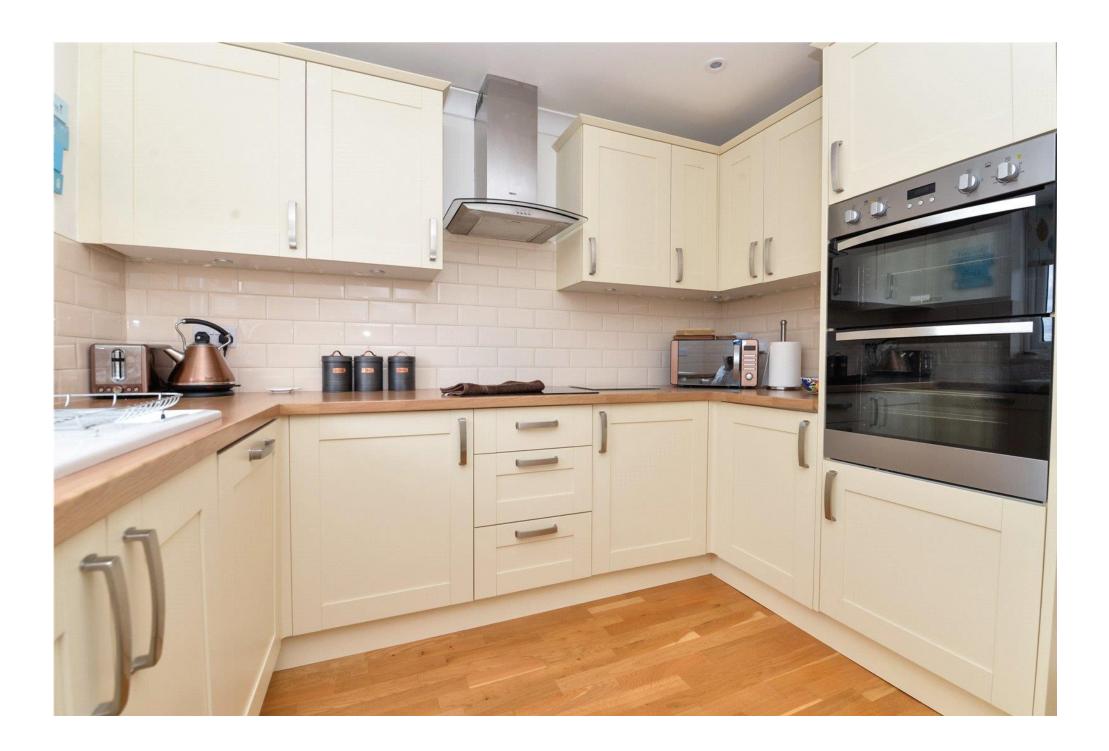

The modern kitchen is fitted with a fantastic range of cream shaker style wall and base units with a contrasting timber effect worktop, part tiled walls, recess ceiling spotlights and integrated appliances include a four burner induction hob with extractor fan over, eye level double oven, undercounter fridge, separate freezer and a ceramic one and a half bowl sink with mixer tap over and drainer.