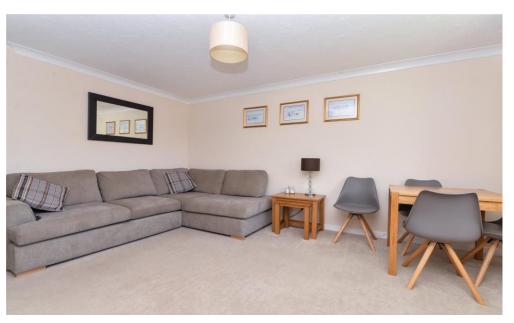

The sitting/dining room is a particular feature of the property with a bright and sunny westerly aspect, carpeted flooring, modern UPVC window and TV aerial point.

There are two double bedrooms with the master having a bright westerly aspect, a feature bay window and modern UPVC double glazing.