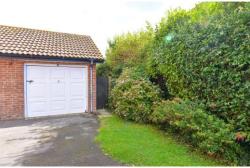

## Gardens & Grounds

To the front of the property is a tarmac driveway giving access to the single garage with up and over door and gives off road parking for approximately two vehicles.

To the rear of the property is a communal garden accessed via a six foot gate and is surrounded by high level fencing making it extremely private and secluded.