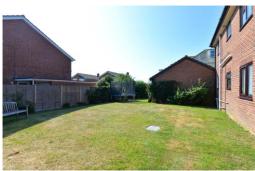

## Gardens & Grounds

To the front of the property is a tarmac driveway giving access to the single garage with up and over door and gives off road parking for approximately two vehicles.

To the rear of the property is a communal garden accessed via a six foot gate and is surrounded by high level fencing making it extremely private and secluded.