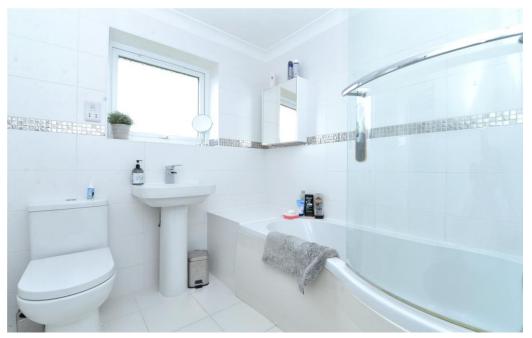

The family bathroom has a modern suite comprising a P-shaped bath with mixer tap over and hand held shower attachment, glass shower screen, pedestal wash hand basin, WC, fully tiled walls, tiled flooring, chrome heated towel rail and shaver point.