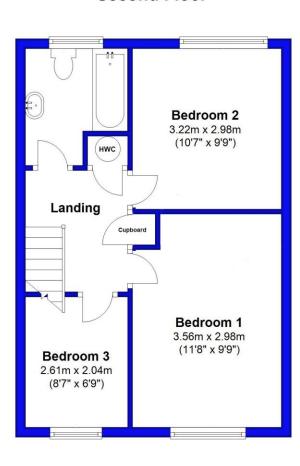

#### **Second Floor**

Approx Gross Internal Area: 115.4 sqm / 1242.4 sqft

mitchells.uk.com highcliffe@mitchells.uk.com 01425 272206 Highcliffe 284 Lymington Road Highcliffe BH23 5ET