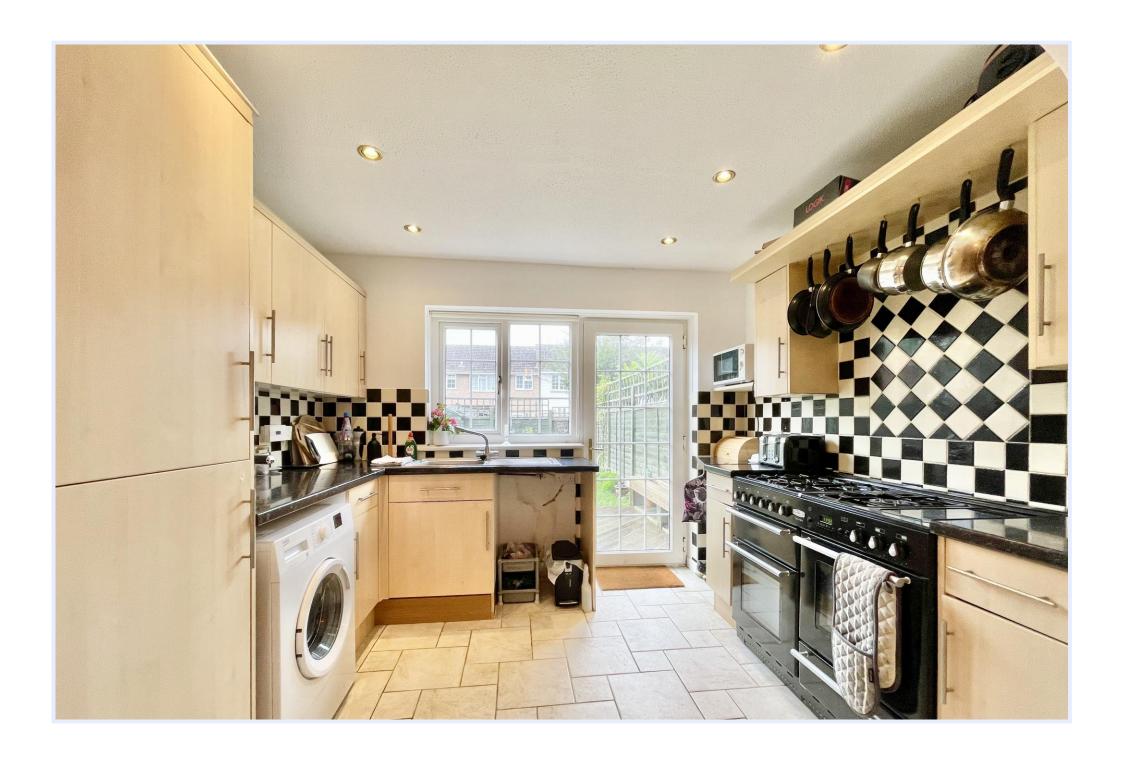

#### The Property

- Well presented town house of approx
   1250sqft
- Four/five bedrooms (one ground floor)
- Two bath/shower rooms (one ground floor)
- Well fitted kitchen dining room with access onto the garden
- Superb large sitting/dining room on the first floor with bright and airy double aspect
- Separate study/bedroom on the first floor
- Block paved driveway with off road parking for two vehicles
- Gas CH & Upvc double glazed windows
- Landscaped and sunny gardens to the rear
- Highcliffe Schools catchment area and a short stroll to the local shops at Walkford
- Council Tax 'D' £2175.21
- EPC 'D'

## Kitchen/Breakfast Room 2.34m x 3.19m (7'8" x 10'5") Dining Room/Bedroom 4 3.13m x 3.19m (10'3" x 10'5")

First Floor