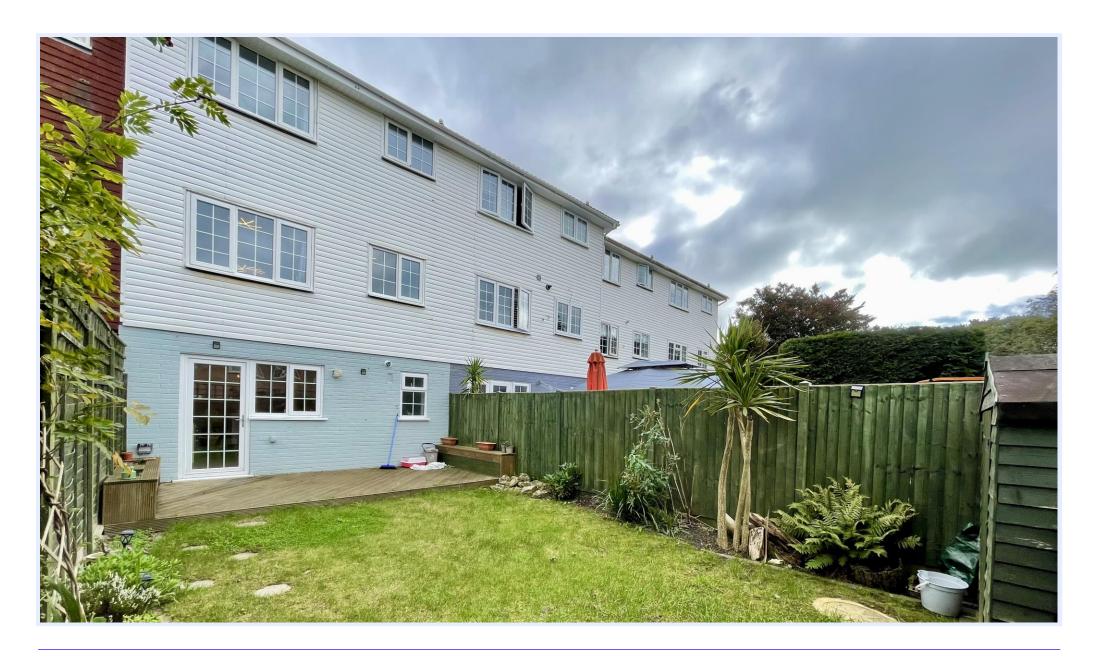

### Tresillian Way, Walkford

A very spacious three storey town house, with accommodation that extends to approximately 1250sqft, including four/five bedrooms, two bath/shower rooms and excellent living space with a well fitted kitchen/breakfast room leading on to the good sized west facing garden. The property is situated in this quiet, residential area in the heart of the village of Walkford and within walking distance of the local shops, open fields and farmland of Hinton and with the village centre of Highcliffe just over one mile distant.

#### The Property

- Well presented town house of approx
   1250sqft
- Four/five bedrooms (one ground floor)
- Two bath/shower rooms (one ground floor)
- Well fitted kitchen dining room with access onto the garden
- Superb large sitting/dining room on the first floor with bright and airy double aspect
- Separate study/bedroom on the first floor
- Block paved driveway with off road parking for two vehicles
- Gas CH & Upvc double glazed windows
- Landscaped and sunny gardens to the rear
- Highcliffe Schools catchment area and a short stroll to the local shops at Walkford
- Council Tax 'D' £2175.21
- EPC 'D'