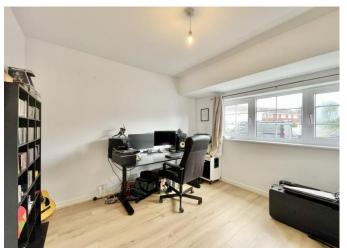

## Kitchen/Breakfast Room 2.34m x 3.19m (7'8" x 10'5") Dining Room/Bedroom 4 3.13m x 3.19m (10'3" x 10'5")

First Floor