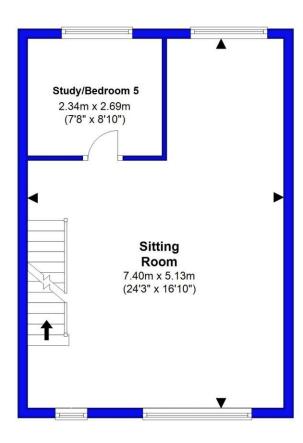

## Kitchen/Breakfast Room 2.34m x 3.19m (7'8" x 10'5") Dining Room/Bedroom 4 3.13m x 3.19m (10'3" x 10'5")

First Floor