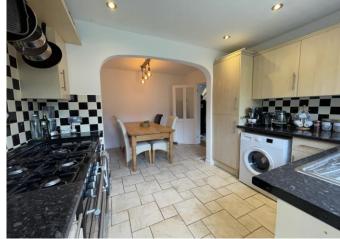

## Kitchen/Breakfast Room 2.34m x 3.19m (7'8" x 10'5") Dining Room/Bedroom 4 3.13m x 3.19m (10'3" x 10'5")

First Floor