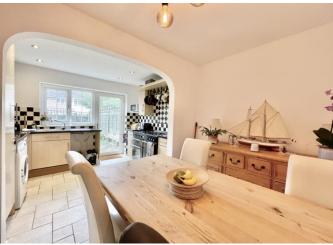

## Kitchen/Breakfast Room 2.34m x 3.19m (7'8" x 10'5") Dining Room/Bedroom 4 3.13m x 3.19m (10'3" x 10'5")

First Floor