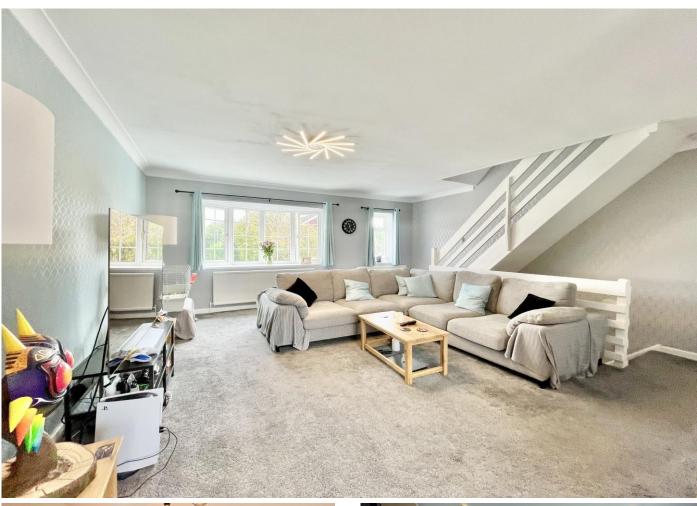

#### The Property

- Well presented town house of approx
   1250sqft
- Four/five bedrooms (one ground floor)
- Two bath/shower rooms (one ground floor)
- Well fitted kitchen dining room with access onto the garden
- Superb large sitting/dining room on the first floor with bright and airy double aspect
- Separate study/bedroom on the first floor
- Block paved driveway with off road parking for two vehicles
- Gas CH & Upvc double glazed windows
- Landscaped and sunny gardens to the rear
- Highcliffe Schools catchment area and a short stroll to the local shops at Walkford
- Council Tax 'D' £2175.21
- EPC 'D'