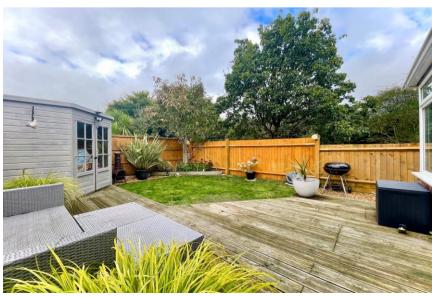

## The Buttery Purewell, Christchurch, BH23 1LF

An immaculately presented semi-detached house of nearly 800 sq ft tucked away in a great location close to local shops, pubs, restaurants and Stanpit Marsh Nature Reserve. The centre of Christchurch and Avon Beach are also within walking distance. This property offers open plan downstairs living accommodation, two first floor bedrooms and a refitted family bathroom. There is also a private rear garden and off road parking for up to four vehicles.

- Semi-detached house in popular location
- Two first floor bedrooms with fitted wardrobes
- Refitted family bathroom
- Modern fitted kitchen with integrated appliances
- Spacious open plan lounge/dining room
- Conservatory extension and private rear garden
- Off road parking for four cars
- Quiet, tucked away position with no passing traffic
- Gas central heating and UPVC double glazing
- Council Tax 'C' £1,971.54
- EPC rating 'D'