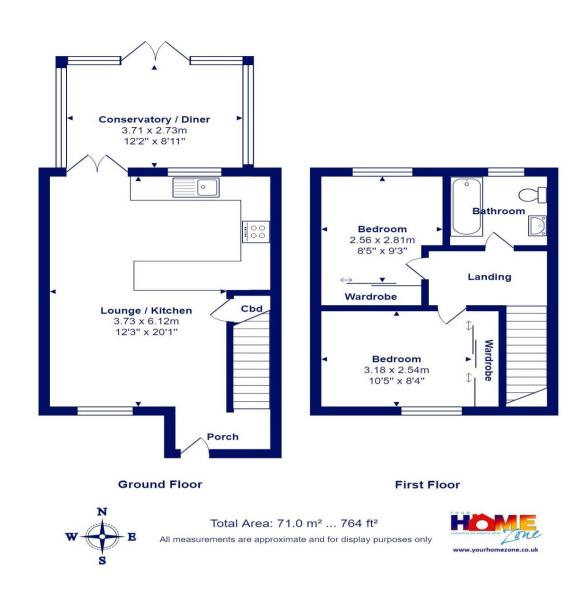

## The Buttery Purewell, Christchurch, BH23 1LF

An immaculately presented semi-detached house of nearly 800 sq ft tucked away in a great location close to local shops, pubs, restaurants and Stanpit Marsh Nature Reserve. The centre of Christchurch and Avon Beach are also within walking distance. This property offers open plan downstairs living accommodation, two first floor bedrooms and a refitted family bathroom. There is also a private rear garden and off road parking for up to four vehicles.

- Semi-detached house in popular location
- Two first floor bedrooms with fitted wardrobes
- Refitted family bathroom
- Modern fitted kitchen with integrated appliances
- Spacious open plan lounge/dining room
- Conservatory extension and private rear garden
- Off road parking for four cars
- Quiet, tucked away position with no passing traffic
- Gas central heating and UPVC double glazing
- Council Tax 'C' £1,971.54
- EPC rating 'D'