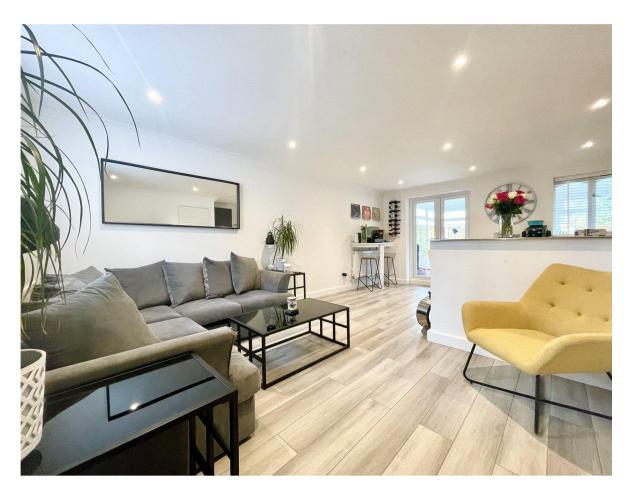

## The Buttery Purewell, Christchurch, BH23 1LF

An immaculately presented semi-detached house of nearly 800 sq ft tucked away in a great location close to local shops, pubs, restaurants and Stanpit Marsh Nature Reserve. The centre of Christchurch and Avon Beach are also within walking distance. This property offers open plan downstairs living accommodation, two first floor bedrooms and a refitted family bathroom. There is also a private rear garden and off road parking for up to four vehicles.

- Semi-detached house in popular location
- Two first floor bedrooms with fitted wardrobes
- Refitted family bathroom
- Modern fitted kitchen with integrated appliances
- Spacious open plan lounge/dining room
- Conservatory extension and private rear garden
- Off road parking for four cars
- Quiet, tucked away position with no passing traffic
- Gas central heating and UPVC double glazing
- Council Tax 'C' £1,971.54
- EPC rating 'D'