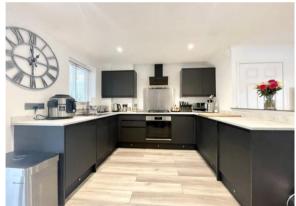

- Semi-detached house in popular location
- Two first floor bedrooms with fitted wardrobes
- Refitted family bathroom
- Modern fitted kitchen with integrated appliances
- Spacious open plan lounge/dining room
- Conservatory extension and private rear garden
- Off road parking for four cars
- Quiet, tucked away position with no passing traffic
- Gas central heating and UPVC double glazing
- Council Tax 'C' £1,971.54
- EPC rating 'D'