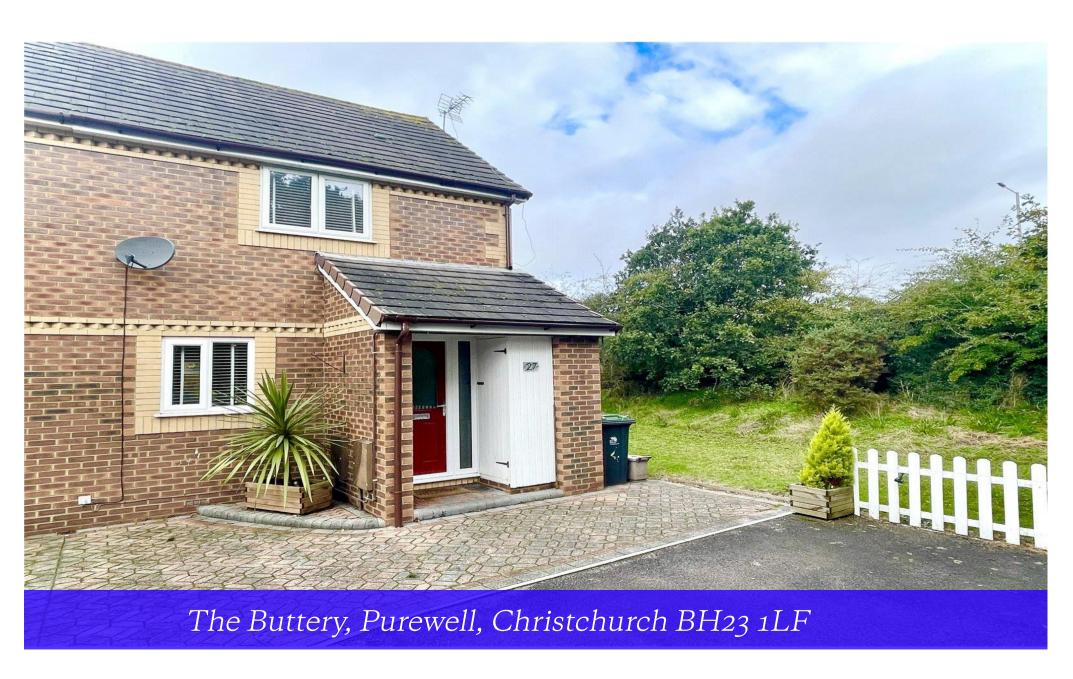

## The Buttery Purewell, Christchurch, BH23 1LF

An immaculately presented semi-detached house of nearly 800 sq ft tucked away in a great location close to local shops, pubs, restaurants and Stanpit Marsh Nature Reserve. The centre of Christchurch and Avon Beach are also within walking distance. This property offers open plan downstairs living accommodation, two first floor bedrooms and a refitted family bathroom. There is also a private rear garden and off road parking for up to four vehicles.