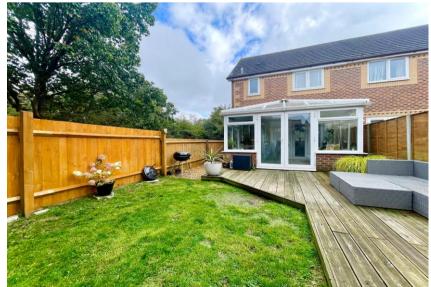

## The Buttery Purewell, Christchurch, BH23 1LF

An immaculately presented semi-detached house of nearly 800 sq ft tucked away in a great location close to local shops, pubs, restaurants and Stanpit Marsh Nature Reserve. The centre of Christchurch and Avon Beach are also within walking distance. This property offers open plan downstairs living accommodation, two first floor bedrooms and a refitted family bathroom. There is also a private rear garden and off road parking for up to four vehicles.

- Semi-detached house in popular location
- Two first floor bedrooms with fitted wardrobes
- Refitted family bathroom
- Modern fitted kitchen with integrated appliances
- Spacious open plan lounge/dining room
- Conservatory extension and private rear garden
- Off road parking for four cars
- Quiet, tucked away position with no passing traffic
- Gas central heating and UPVC double glazing
- Council Tax 'C' £1,971.54
- EPC rating 'D'