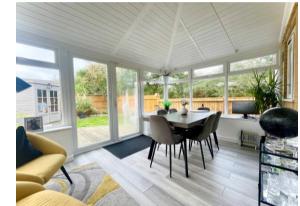

## The Buttery Purewell, Christchurch, BH23 1LF

An immaculately presented semi-detached house of nearly 800 sq ft tucked away in a great location close to local shops, pubs, restaurants and Stanpit Marsh Nature Reserve. The centre of Christchurch and Avon Beach are also within walking distance. This property offers open plan downstairs living accommodation, two first floor bedrooms and a refitted family bathroom. There is also a private rear garden and off road parking for up to four vehicles.

- Semi-detached house in popular location
- Two first floor bedrooms with fitted wardrobes
- Refitted family bathroom
- Modern fitted kitchen with integrated appliances
- Spacious open plan lounge/dining room
- Conservatory extension and private rear garden
- Off road parking for four cars
- Quiet, tucked away position with no passing traffic
- Gas central heating and UPVC double glazing
- Council Tax 'C' £1,971.54
- EPC rating 'D'