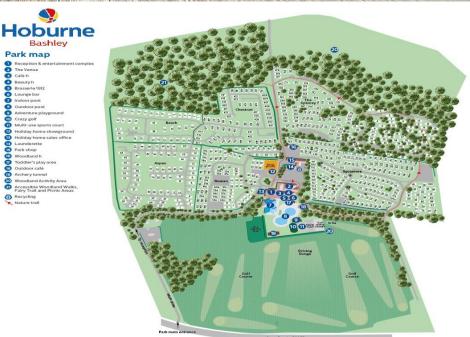

#### Situation

In the heart of the enchanting New Forest Hoburne Bashley is a magical place to escape to with the open forest of the New Forest National Park, Barton on Sea clifftop and beach and New Milton high street all within easy reach. Facilities on offer at the park include an impressive entertainment complex, 9 hole golf course, heated pools, café and Brasserie, convenience store and a mulit-use games area.