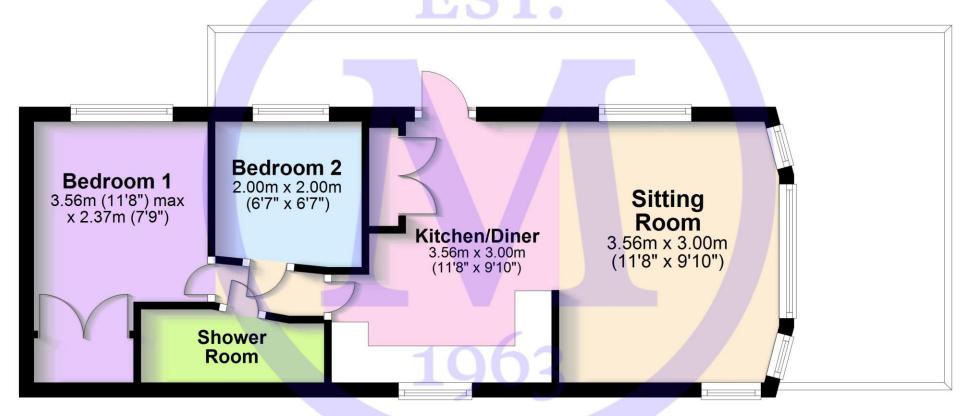

#### Floor Plan

Approx. 36.0 sq. metres (387.0 sq. feet)

Total area: approx. 36.0 sq. metres (387.0 sq. feet)

'Whilst every attempt has been made to ensure the accuracy of this floor plan, the measurements of doors, windows, rooms and any other items are approximate and no responsibility is taken for any error, omission or mis-statement. This plan is for illustrative purposes only and should be used as such by any prospective purchaser.'