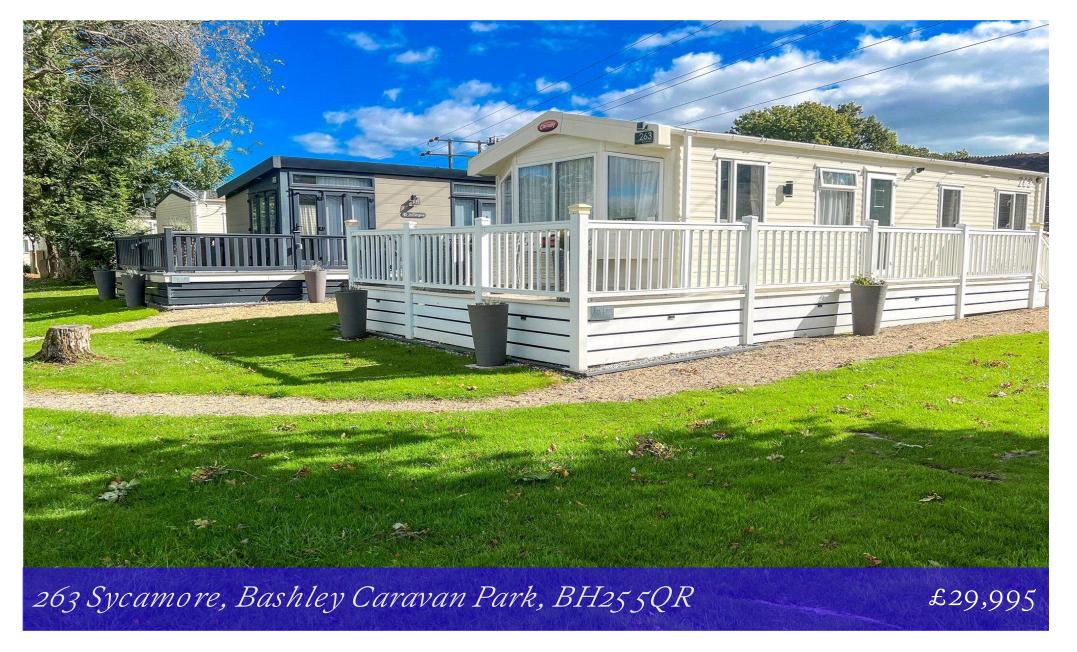

# Mitchells 1963 - TODAY

263 Sycamore
Bashley Caravan Park
Sway Road
New Milton
BH25 5 QR

This lovely holiday home is situated on the popular Sycamore development and a short level walk to the restaurant, swimming pool and golf course and is offered in excellent order throughout. Features of the property include an open planned kitchen/living area, a generous master bedroom, a private decking and nearby parking.

## Gardens & Grounds

To the front of the property is a raised area of private decking making a fantastic space for outside entertaining and parking nearby.