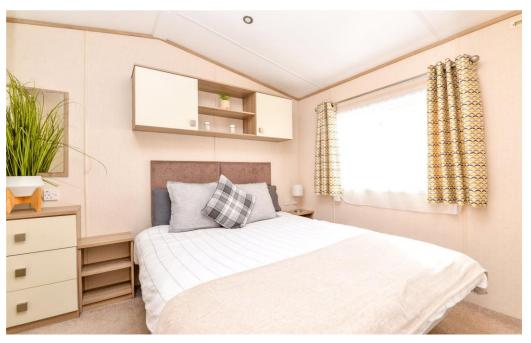

Bedroom two is a lovely sized twin bedroom with lots of built in furniture, two single beds, UPVC window and power point with a USB socket.

The master bedroom is situated at the rear of the property and is lovely double bedroom with built in furniture, UPVC window and has a bright sunny aspect.