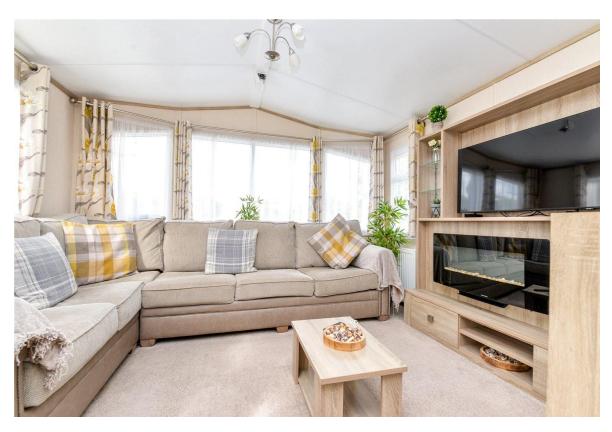

This leads through to the sitting room with a generous L-shaped sofa, shelving unit with built in electric fire and TV aerial point.

Shower room with walk in double shower and thermostatic shower attachments, pedestal wash hand basin with mixer tap over, WC, medicine cabinet with built in mirror and UPVC window.