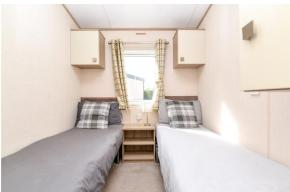

Bedroom two is a lovely sized twin bedroom with lots of built in furniture, two single beds, UPVC window and power point with a USB socket.

The master bedroom is situated at the rear of the property and is lovely double bedroom with built in furniture, UPVC window and has a bright sunny aspect.