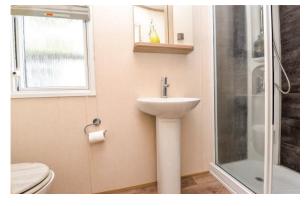

This leads through to the sitting room with a generous L-shaped sofa, shelving unit with built in electric fire and TV aerial point.

Shower room with walk in double shower and thermostatic shower attachments, pedestal wash hand basin with mixer tap over, WC, medicine cabinet with built in mirror and UPVC window.