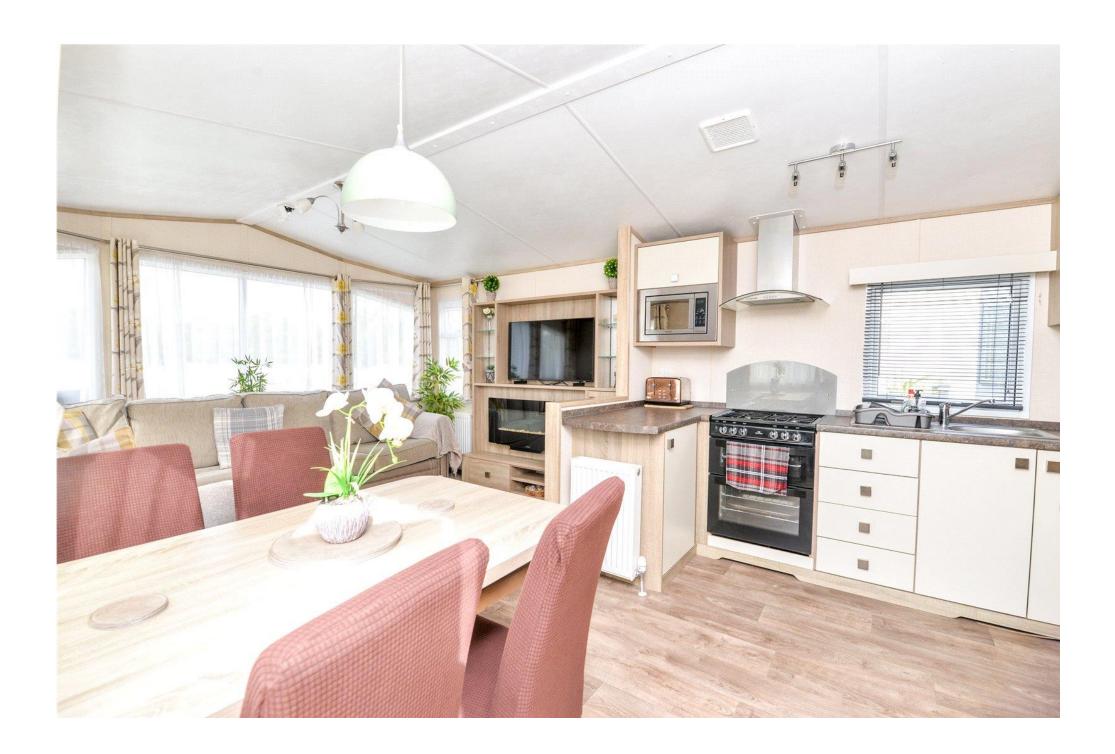

# The Property

The front door leads through to the kitchen/dining room with a lovely range of cream wall and base units with a contrasting marble effect worktop, stainless steel sink with mixer tap over and drainer, UPVC window, four seater table and chairs and other integrated appliances include a tall stand up fridge freezer, microwave, cooker with four burner gas hob, glass splashback, under counter double oven and extractor fan.