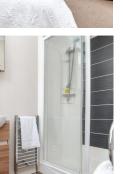

The hallway has useful coat hooks and gives access to the main shower room and bedrooms.

Main shower room with modern suite comprising a WC, wash hand basin with mixer tap over and storage beneath, walk in double shower with thermostatic shower attachments, two mirror fronted medicine cabinets and a chrome heated towel rail.

The en-suite comprises of a WC with hidden cistern, wash hand basin with mixer tap over and storage beneath, walk in double shower with thermostatic shower attachments and sliding glass shower doors and a double mirror fronted medicine cabinet.