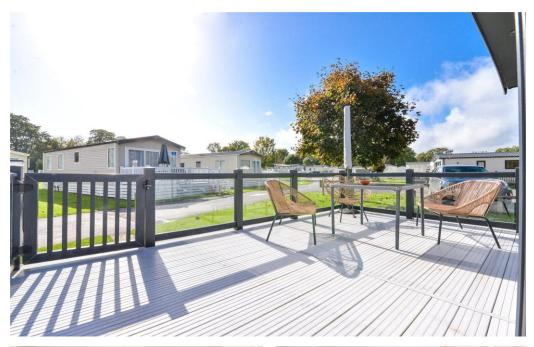

### Gardens & Grounds

To the front of the property is a large area of private decking surrounded by a glass balustrade and has a bright sunny southerly aspect making a fantastic area for outside entertaining.