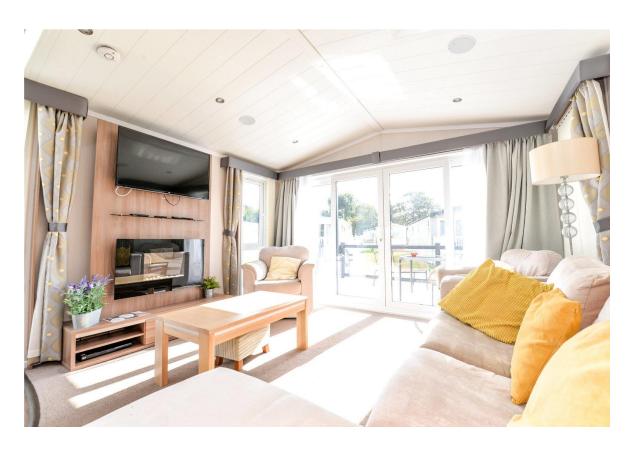

The dining area consists of floor to ceiling windows, three Velux windows with built in blinds and a four seater table and chairs.

This opens through to the sitting room with a bright triple aspect, L-shaped sofa with pull out sofa bed, two separate armchairs, sliding patio doors onto the decking, wall mounted TV point, electric fire and built in surround sound.