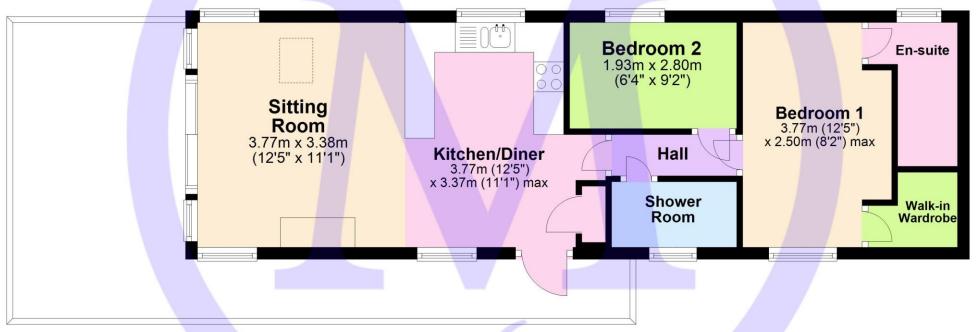

#### Floor Plan

Approx. 48.1 sq. metres (517.7 sq. feet)

1963

'Whilst every attempt has been made to ensure the accuracy of this floor plan, the measurements of doors, windows, rooms and any other items are approximate and no responsibility is taken for any error, omission or mis-statement. This plan is for illustrative purposes only and should be used as such by any prospective purchaser.'

Plan produced using PlanUp.

227 Sycamore, Bashley Park, New Milton