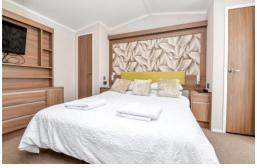

Bedroom two is a lovely twin bedroom with two single beds, built in wardrobes and TV aerial point.

The master bedroom is a particular feature of this property situated to the rear with a king sized bed with built in bedside cabinets, lots of built in furniture, walk in wardrobe and its own luxury en-suite.