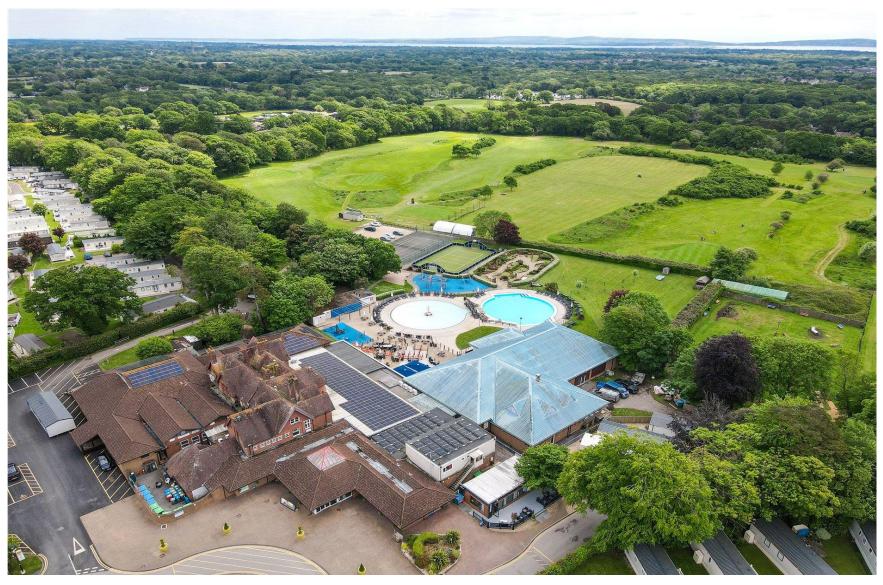

### Situation

In the heart of the enchanting New Forest Hoburne Bashley is a magical place to escape to with the open forest of the New Forest National Park, Barton on Sea clifftop and beach and New Milton high street all within easy reach. Facilities on offer at the park include an impressive entertainment complex, 9 hole golf course, heated pools, café and Brasserie, convenience store and a mulit-use games area.