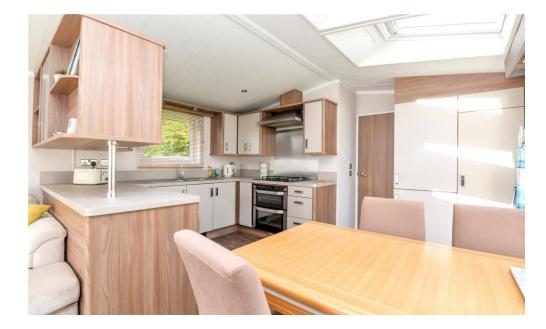

## The Property

A double glazed main door leads through to the kitchen/dining room which is fitted with a fantastic range of high specification wall and base units with a contrasting stone effect worktop, integrated appliances include a five burner gas hob with extractor fan over and stainless steel splashback, undercounter double oven, wine fridge, dishwasher, microwave, stainless steel one and a half bowl sink with mixer tap over and drainer, tall stand up fridge freezer and a cupboard housing the wall mounted gas fired boiler.

The dining area consists of floor to ceiling windows, three Velux windows with built in blinds and a four seater table and chairs.

This opens through to the sitting room with a bright triple aspect, L-shaped sofa with pull out sofa bed, two separate armchairs, sliding patio doors onto the decking, wall mounted TV point, electric fire and built in surround sound.