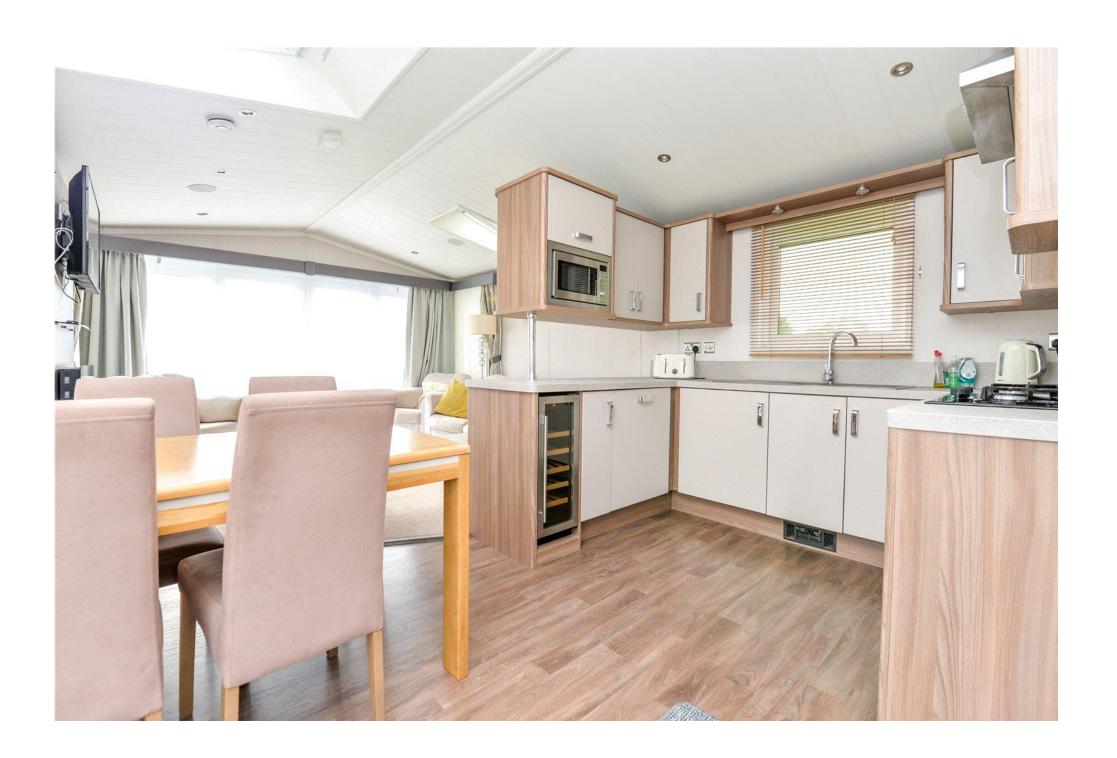

## The Property

A double glazed main door leads through to the kitchen/dining room which is fitted with a fantastic range of high specification wall and base units with a contrasting stone effect worktop, integrated appliances include a five burner gas hob with extractor fan over and stainless steel splashback, undercounter double oven, wine fridge, dishwasher, microwave, stainless steel one and a half bowl sink with mixer tap over and drainer, tall stand up fridge freezer and a cupboard housing the wall mounted gas fired boiler.

The dining area consists of floor to ceiling windows, three Velux windows with built in blinds and a four seater table and chairs.

This opens through to the sitting room with a bright triple aspect, L-shaped sofa with pull out sofa bed, two separate armchairs, sliding patio doors onto the decking, wall mounted TV point, electric fire and built in surround sound.