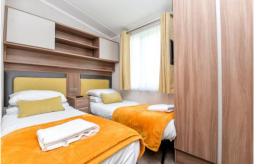

Bedroom two is a lovely twin bedroom with two single beds, built in wardrobes and TV aerial point.

The master bedroom is a particular feature of this property situated to the rear with a king sized bed with built in bedside cabinets, lots of built in furniture, walk in wardrobe and its own luxury en-suite.