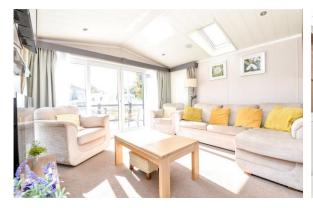

The dining area consists of floor to ceiling windows, three Velux windows with built in blinds and a four seater table and chairs.

This opens through to the sitting room with a bright triple aspect, L-shaped sofa with pull out sofa bed, two separate armchairs, sliding patio doors onto the decking, wall mounted TV point, electric fire and built in surround sound.