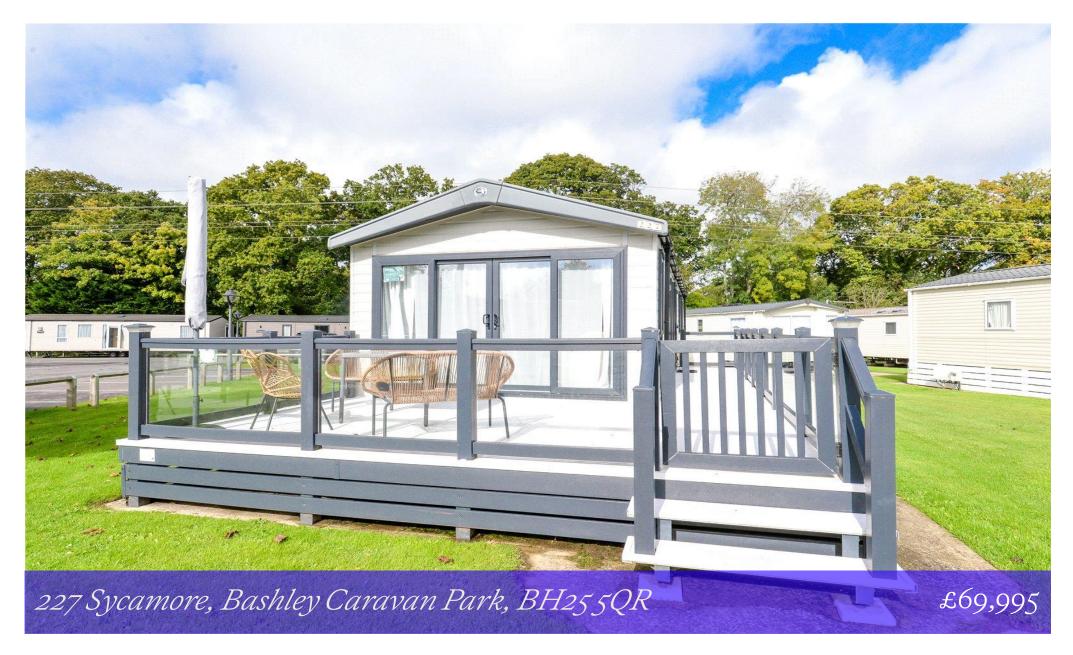

# Mitchells 1963 - TODAY

227 Sycamore
Bashley Caravan Park
Sway Road
New Milton
BH25 5 QR

This fantastic Swift Chamony holiday home is ideally situated just a short level walk of the main clubhouse and facilities and benefits from a bright south facing decking. The property offers bright and modern accommodation with features including a luxury kitchen and bathroom, a generous private decking, a master bedroom with an ensuite and dressing room and nearby parking.

### Gardens & Grounds

To the front of the property is a large area of private decking surrounded by a glass balustrade and has a bright sunny southerly aspect making a fantastic area for outside entertaining.