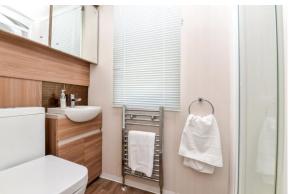

The hallway has useful coat hooks and gives access to the main shower room and bedrooms.

Main shower room with modern suite comprising a WC, wash hand basin with mixer tap over and storage beneath, walk in double shower with thermostatic shower attachments, two mirror fronted medicine cabinets and a chrome heated towel rail.

The en-suite comprises of a WC with hidden cistern, wash hand basin with mixer tap over and storage beneath, walk in double shower with thermostatic shower attachments and sliding glass shower doors and a double mirror fronted medicine cabinet.