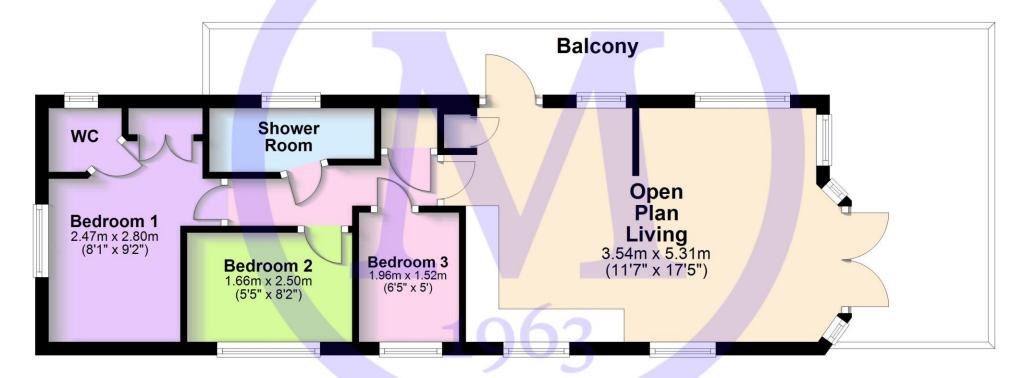

### Services

- Mains gas, electric, drainage and water
- Ocuncil Tax Band N/A
- Energy Performance Rating N/A

Floor Plan

Approx. 41.8 sq. metres (450.0 sq. feet)

Total area: approx. 41.8 sq. metres (450.0 sq. feet)

'Whilst every attempt has been made to ensure the accuracy of this floor plan, the measurements of doors, windows, rooms and any other items are approximate and no responsibility is taken for any error, omission or mis-statement. This plan is for illustrative purposes only and should be used as such by any prospective purchaser.'

Plan produced using PlanUp.