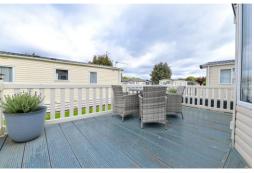

## Gardens & Grounds

To the front of the property is a private raised decking with steps leading down to a private parking bay and an outside storage unit.

The property is offered with vacant possession and a viewing is highly recommended.