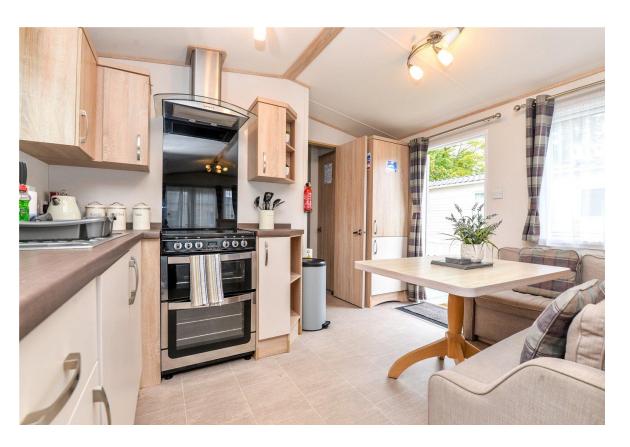

## The Property

The kitchen is fitted with a fantastic range of wall and base units with a contrasting worktop, a stainless steel sink with mixer tap over and drainer and other built in appliances include a microwave, cooker with four burner electric hob and double oven, extractor fan over, tall stand up fridge freezer and a four seater table and chairs.

This opens through to the sitting room with a generous L-shaped sofa, double casement doors leading out to the decking, shelving unit with built in electric fire and wall mounted TV and has a bright triple aspect.