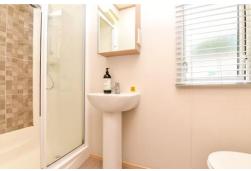

The en-suite cloakroom consists of a WC, pedestal wash hand basin with mixer tap over, UPVC window and mirror fronted medicine cabinet.

The main shower room is a lovely size with a walk in double shower with thermostatic shower attachment, WC, pedestal wash hand basin, mirror fronted medicine cabinet with shaver point and UPVC window.