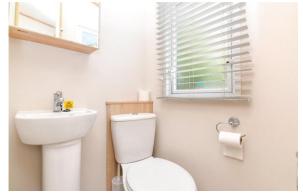

The en-suite cloakroom consists of a WC, pedestal wash hand basin with mixer tap over, UPVC window and mirror fronted medicine cabinet.

The main shower room is a lovely size with a walk in double shower with thermostatic shower attachment, WC, pedestal wash hand basin, mirror fronted medicine cabinet with shaver point and UPVC window.