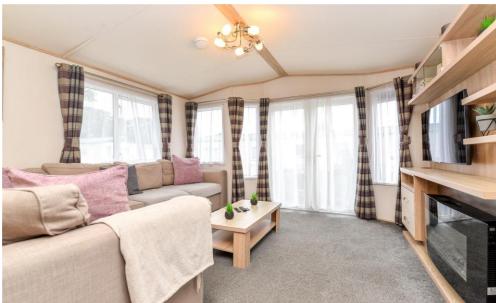

This opens through to the sitting room with a generous L-shaped sofa, double casement doors leading out to the decking, shelving unit with built in electric fire and wall mounted TV and has a bright triple aspect.