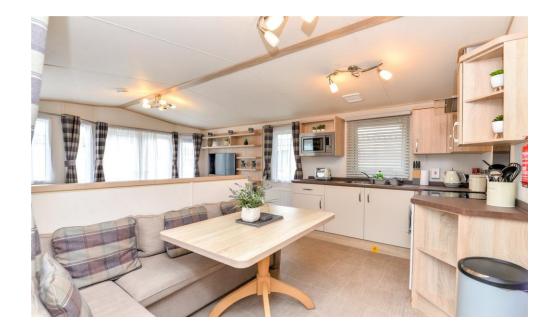

## The Property

The kitchen is fitted with a fantastic range of wall and base units with a contrasting worktop, a stainless steel sink with mixer tap over and drainer and other built in appliances include a microwave, cooker with four burner electric hob and double oven, extractor fan over, tall stand up fridge freezer and a four seater table and chairs.