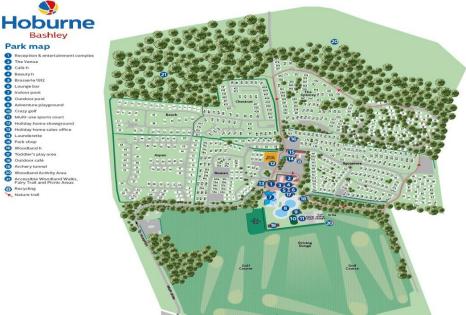

#### Situation

In the heart of the enchanting New Forest Hoburne Bashley is a magical place to escape to with the open forest of the New Forest National Park, Barton on Sea clifftop and beach and New Milton high street all within easy reach. Facilities on offer at the park include an impressive entertainment complex, 9 hole golf course, heated pools, café and Brasserie, convenience store and a mulit-use games area.