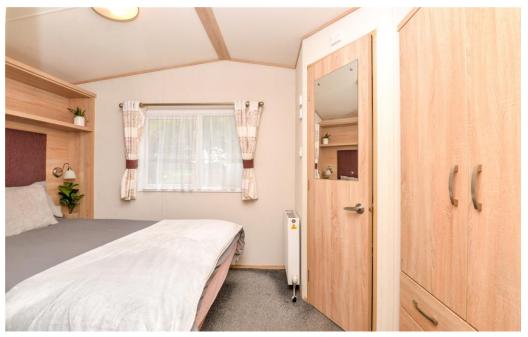

Bedrooms two and three are both lovely twin bedrooms both benefitting from built in storage and bedroom two benefits from a TV aerial point.

The master bedroom is situated at the rear of the property and is a lovely double bedroom with a good range of built in storage and benefits from its own en-suite cloakroom.