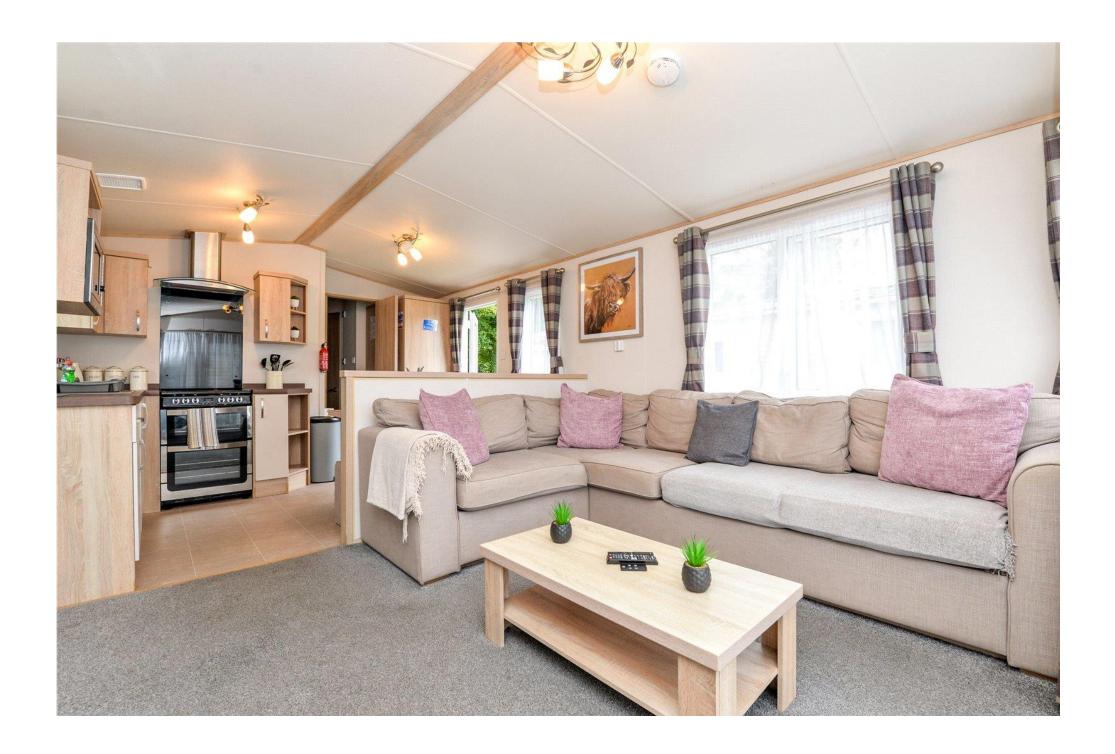

## The Property

The kitchen is fitted with a fantastic range of wall and base units with a contrasting worktop, a stainless steel sink with mixer tap over and drainer and other built in appliances include a microwave, cooker with four burner electric hob and double oven, extractor fan over, tall stand up fridge freezer and a four seater table and chairs.

This opens through to the sitting room with a generous L-shaped sofa, double casement doors leading out to the decking, shelving unit with built in electric fire and wall mounted TV and has a bright triple aspect.