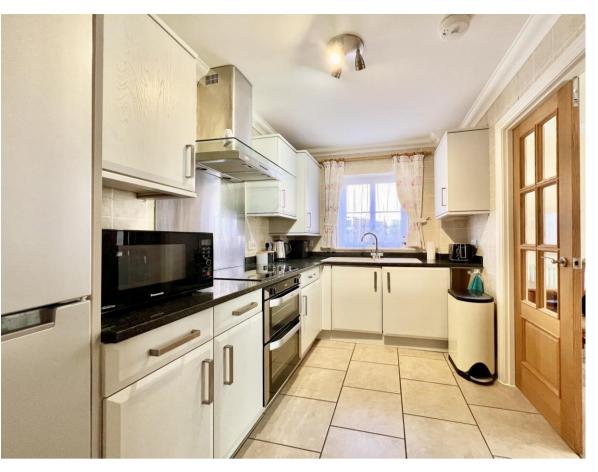

- Rarely available, purpose built garden apartment
- Two double bedrooms with two bath/shower room (one en-suite)
- Modern fitted kitchen with double doors leading to the living room
- Security entry phone system and electric security gates
- Gas fired heating and UPVC double glazing
- Allocated parking space and communal lock up store
- Village centre location with the high street, bus stop, cliff top and beach being a short level stroll away
- Lease is 125 years from 29th Sept 2004 so 105 years remaining
- Service charge £2887.30 p/a
- Council Tax 'D' £2287.80
- EPC 'C'