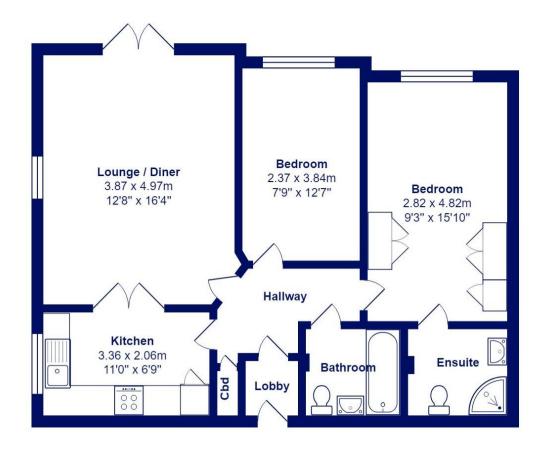

## 1 Rothesay Court, 15 Stuart Road, Highcliffe, BH23 5JS

## Mitchells 1963 – TODAY

£325,000

An immaculate ground floor apartment with a private, south facing walled garden. This lovely home features about 700sqft of living space with the living room leading out to the low maintenance garden making this a unique proposition. Rothesay Court is a modern building located right in the heart of the village and accessed via electric security gates with the shops and the sea being on your doorstep.

- Rarely available, purpose built garden apartment
- Two double bedrooms with two bath/shower room (one en-suite)
- Modern fitted kitchen with double doors leading to the living room
- Security entry phone system and electric security gates
- Gas fired heating and UPVC double glazing
- Allocated parking space and communal lock up store
- Village centre location with the high street, bus stop, cliff top and beach being a short level stroll away
- Lease is 125 years from 29th Sept 2004 so 105 years remaining
- Service charge £2887.30 p/a
- Council Tax 'D' £2287.80
- EPC 'C'