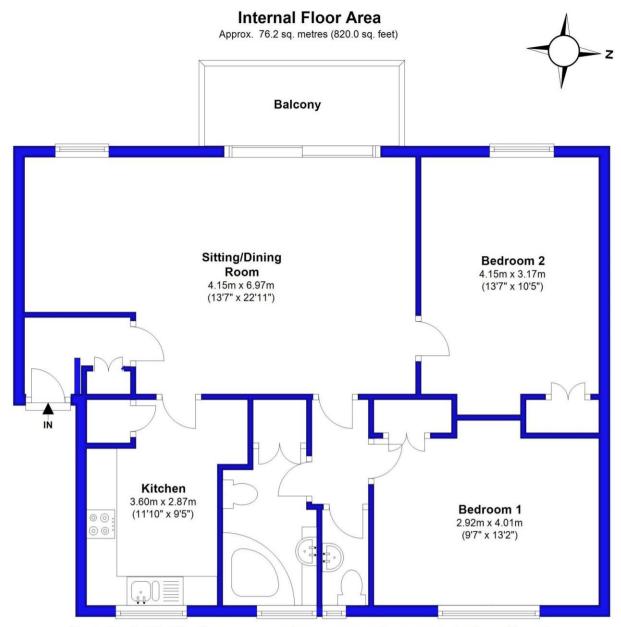

## Mitchells 1963 – TODAY

£250,000

An immaculate top floor balcony flat of about 820sq ft with a superb, south westerley aspect and smart, contemporary interior. Offered for sale with an extended lease and no forward chain, this stylish flat is set in lovely communal gardens and just across the road from the golf course and footpath to the beach.

Arguably set in the best position on the development, this flat is particularly light and airy with a the main living room and balcony enjoying super views of the grounds. The flat is decorated in excellent taste and ready to move into straight away.

- Purpose built, second floor flat in show home condition
- Spacious sitting/dining room with views and access to the balcony
- Two generous double bedrooms
- Refitted bath/shower room and separate wc
- Modern fitted kitchen with some integrated appliances
- Extended lease with 138 years remaining and service charge of approx £1500 p/a
- Ground rent approx £10-15 p/a
- Managing Agents Burns Hamilton
- Extensive communal gardens and grounds
- Garage and casual parking
- Council Tax 'C' £1933.52
- EPC 'E'