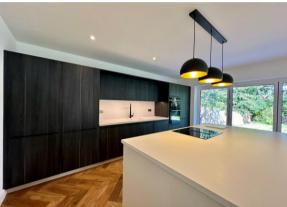

## **Mitchells** 1963 — TODAY

A simply stunning home of about 2400 sqft, offering superior accommodation, striking external elevations and an outstanding internal specification. This fabulous home has been professionally extended and refurbished to the highest of standards and offers an array of luxury features sure to satisfy the most discerning of purchasers. The living space here is superb with a wonderful, full width kitchen/family room that leads onto the raised sun terrace via two sets of bi-fold doors. The master bedroom upstairs boasts a feature vaulted ceiling and an amazing en-suite by Porcelanosa.

- Individually designed home in 'as new' condition cleverly designed with huge thought going into the layout
- Large mature plot with delightful garden, high degree of privacy, integral garage and generous driveway
- Contemporary and fully integrated designer kitchen with moulded Corian tops and underfloor heating
- Herringbone flooring to the entrance hall and main living space, luxury carpets elsewhere
- All sanitary ware and tiling by Porcelanosa
- Hard wired internet and media, security system and CCTV
- Great design with vaulted ceilings, roof lights and angled glazing giving a real luxurious feel with lots of light
- Quiet location in the heart of Highcliffe
- Council Tax 'E' £2658.58
- EPC 'E'