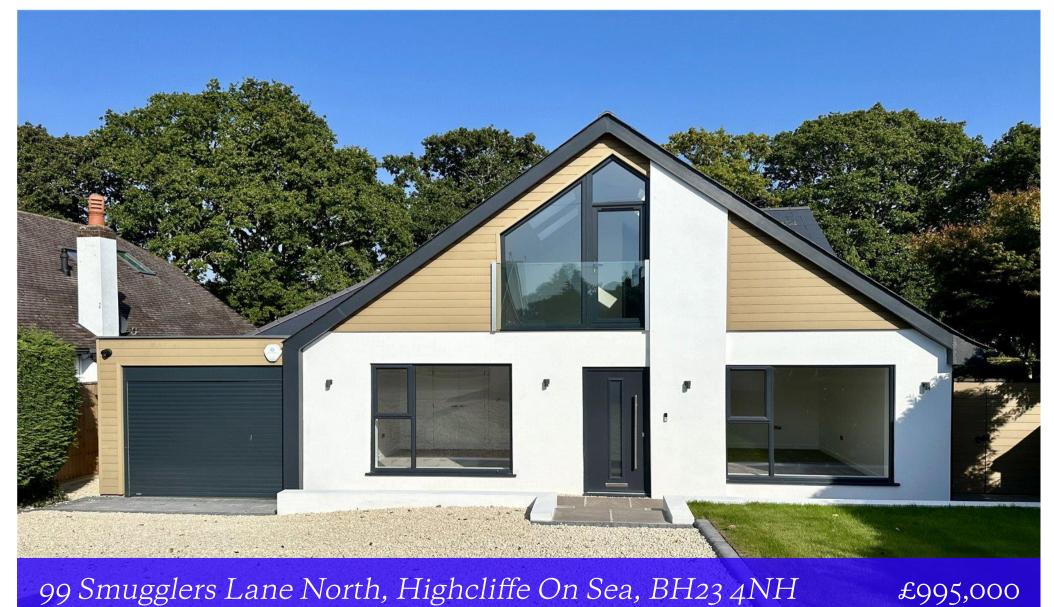

## 99 Smugglers Lane North, Highcliffe On Sea, BH23 4NH

## **Mitchells** 1963 — TODAY

A simply stunning home of about 2400 sqft, offering superior accommodation, striking external elevations and an outstanding internal specification. This fabulous home has been professionally extended and refurbished to the highest of standards and offers an array of luxury features sure to satisfy the most discerning of purchasers. The living space here is superb with a wonderful, full width kitchen/family room that leads onto the raised sun terrace via two sets of bi-fold doors. The master bedroom upstairs boasts a feature vaulted ceiling and an amazing en-suite by Porcelanosa.

The layout here really works with up to five bedrooms if required but could also give you multiple reception rooms dependin