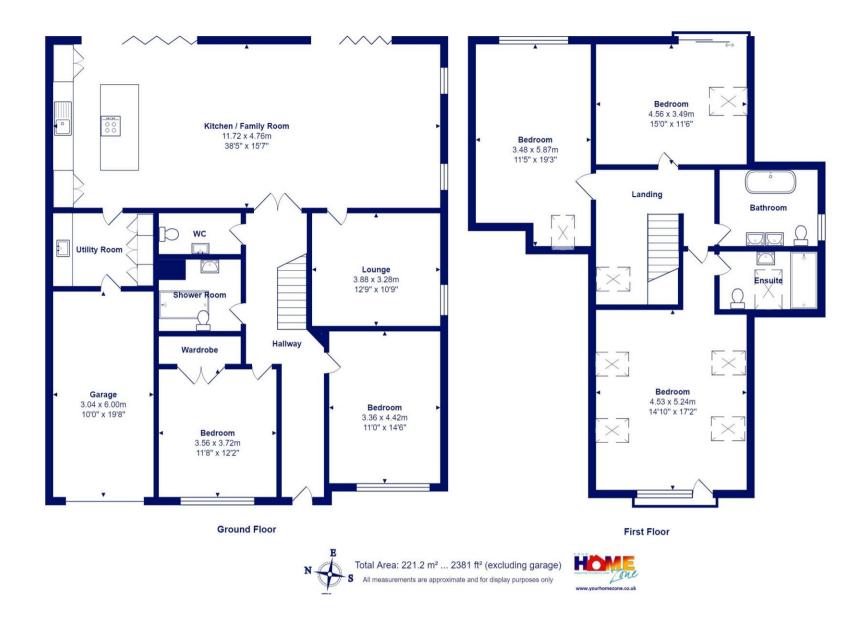

The layout here really works with up to five bedrooms if required but could also give you multiple reception rooms depending on how you use it. The finish inside and out is exemplary with designer fittings, lovely touches such as the brushed chrome sockets and inset surround sound to the kitchen/family room. Quick possession.

- Individually designed home in 'as new' condition cleverly designed with huge thought going into the layout
- Large mature plot with delightful garden, high degree of privacy, integral garage and generous driveway
- Contemporary and fully integrated designer kitchen with moulded Corian tops and underfloor heating
- Herringbone flooring to the entrance hall and main living space, luxury carpets elsewhere
- All sanitary ware and tiling by Porcelanosa
- Hard wired internet and media, security system and CCTV
- Great design with vaulted ceilings, roof lights and angled glazing giving a real luxurious feel with lots of light
- Quiet location in the heart of Highcliffe
- Council Tax 'E' £2658.58
- EPC 'E'