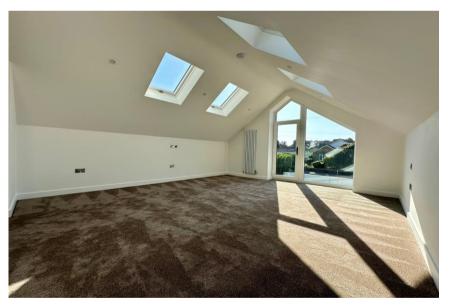

## **Mitchells** 1963 — TODAY

A simply stunning home of about 2400 sqft, offering superior accommodation, striking external elevations and an outstanding internal specification. This fabulous home has been professionally extended and refurbished to the highest of standards and offers an array of luxury features sure to satisfy the most discerning of purchasers. The living space here is superb with a wonderful, full width kitchen/family room that leads onto the raised sun terrace via two sets of bi-fold doors. The master bedroom upstairs boasts a feature vaulted ceiling and an amazing en-suite by Porcelanosa.

- Individually designed home in 'as new' condition cleverly designed with huge thought going into the layout
- Large mature plot with delightful garden, high degree of privacy, integral garage and generous driveway
- Contemporary and fully integrated designer kitchen with moulded Corian tops and underfloor heating
- Herringbone flooring to the entrance hall and main living space, luxury carpets elsewhere
- All sanitary ware and tiling by Porcelanosa
- Hard wired internet and media, security system and CCTV
- Great design with vaulted ceilings, roof lights and angled glazing giving a real luxurious feel with lots of light
- Quiet location in the heart of Highcliffe
- Council Tax 'E' £2658.58
- EPC 'E'