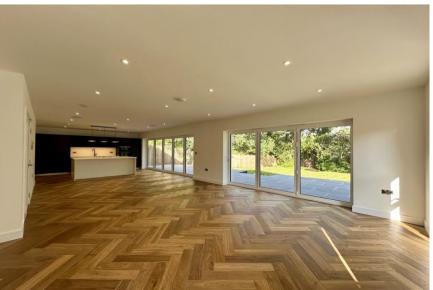

## **Mitchells** 1963 — TODAY

A simply stunning home of about 2400 sqft, offering superior accommodation, striking external elevations and an outstanding internal specification. This fabulous home has been professionally extended and refurbished to the highest of standards and offers an array of luxury features sure to satisfy the most discerning of purchasers. The living space here is superb with a wonderful, full width kitchen/family room that leads onto the raised sun terrace via two sets of bi-fold doors. The master bedroom upstairs boasts a feature vaulted ceiling and an amazing en-suite by Porcelanosa.

- Individually designed home in 'as new' condition cleverly designed with huge thought going into the layout
- Large mature plot with delightful garden, high degree of privacy, integral garage and generous driveway
- Contemporary and fully integrated designer kitchen with moulded Corian tops and underfloor heating
- Herringbone flooring to the entrance hall and main living space, luxury carpets elsewhere
- All sanitary ware and tiling by Porcelanosa
- Hard wired internet and media, security system and CCTV
- Great design with vaulted ceilings, roof lights and angled glazing giving a real luxurious feel with lots of light
- Quiet location in the heart of Highcliffe
- Council Tax 'E' £2658.58
- EPC 'E'