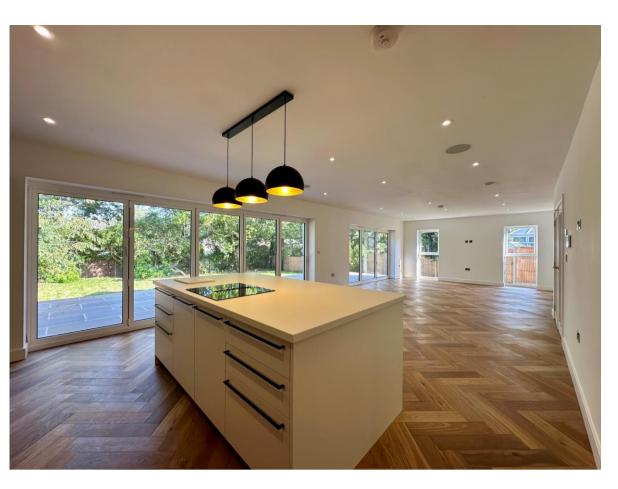

## **Mitchells** 1963 — TODAY

A simply stunning home of about 2400 sqft, offering superior accommodation, striking external elevations and an outstanding internal specification. This fabulous home has been professionally extended and refurbished to the highest of standards and offers an array of luxury features sure to satisfy the most discerning of purchasers. The living space here is superb with a wonderful, full width kitchen/family room that leads onto the raised sun terrace via two sets of bi-fold doors. The master bedroom upstairs boasts a feature vaulted ceiling and an amazing en-suite by Porcelanosa.