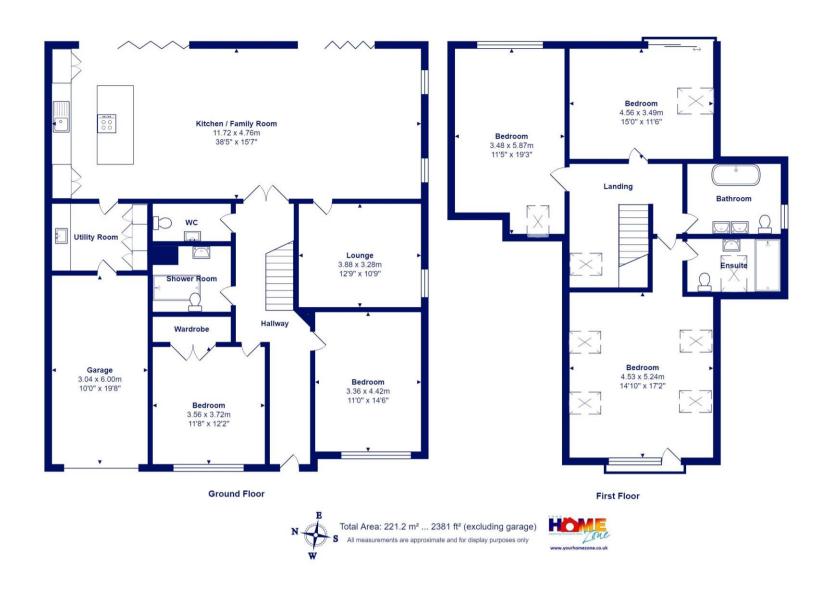

The living space here is superb with a wonderful, full width kitchen/family room that leads onto the raised sun terrace via two sets of bi-fold doors. The master bedroom upstairs boasts a feature vaulted ceiling and an amazing en-suite by Porcelenosa. The layout here really works with up to five bedrooms if required but could also give you multiple reception rooms depending on how you use it. The finish inside and out is exemplary with designer fittings, lovely rouches such as the brushed chrome sockets and inset surround sound to the kitchen/family room.

- Individually designed home in 'as new' condition cleverly designed with huge thought going into the layout
- Large mature plot with delightful garden, high degree of privacy, integral garage and generous driveway
- Contemporary and fully integrated designer kitchen with moulded Corian tops and underfloor heating
- Herringbone flooring to the entrance hall and main living space, luxury carpets elsewhere
- All sanitary ware and tiling by Porcelanosa
- Hard wired internet and media, security system and CCTV
- Great design with vaulted ceilings, roof lights and angled glazing giving a real luxurious feel with lots of light
- Quiet location in the heart of Highcliffe
- Council Tax 'E' £2796.19
- EPC 'C'