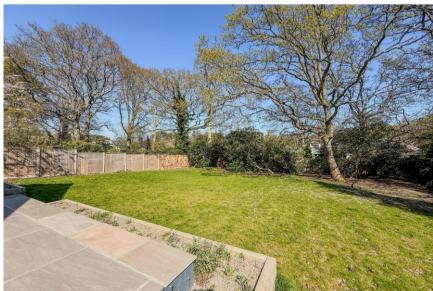

- Individually designed home in 'as new' condition cleverly designed with huge thought going into the layout
- Large mature plot with delightful garden, high degree of privacy, integral garage and generous driveway
- Contemporary and fully integrated designer kitchen with moulded Corian tops and underfloor heating
- Herringbone flooring to the entrance hall and main living space, luxury carpets elsewhere
- All sanitary ware and tiling by Porcelanosa
- Hard wired internet and media, security system and CCTV
- Great design with vaulted ceilings, roof lights and angled glazing giving a real luxurious feel with lots of light
- Quiet location in the heart of Highcliffe
- Council Tax 'E' £2796.19
- EPC 'C'