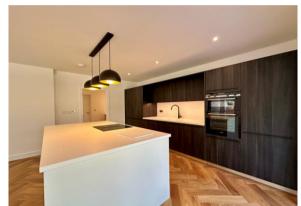

The living space here is superb with a wonderful, full width kitchen/family room that leads onto the raised sun terrace via two sets of bi-fold doors. The master bedroom upstairs boasts a feature vaulted ceiling and an amazing en-suite by Porcelenosa. The layout here really works with up to five bedrooms if required but could also give you multiple reception rooms depending on how you use it. The finish inside and out is exemplary with designer fittings, lovely rouches such as the brushed chrome sockets and inset surround sound to the kitchen/family room.

- Individually designed home in 'as new' condition cleverly designed with huge thought going into the layout
- Large mature plot with delightful garden, high degree of privacy, integral garage and generous driveway
- Contemporary and fully integrated designer kitchen with moulded Corian tops and underfloor heating
- Herringbone flooring to the entrance hall and main living space, luxury carpets elsewhere
- All sanitary ware and tiling by Porcelanosa
- Hard wired internet and media, security system and CCTV
- Great design with vaulted ceilings, roof lights and angled glazing giving a real luxurious feel with lots of light
- Quiet location in the heart of Highcliffe
- Council Tax 'E' £2796.19
- EPC 'C'