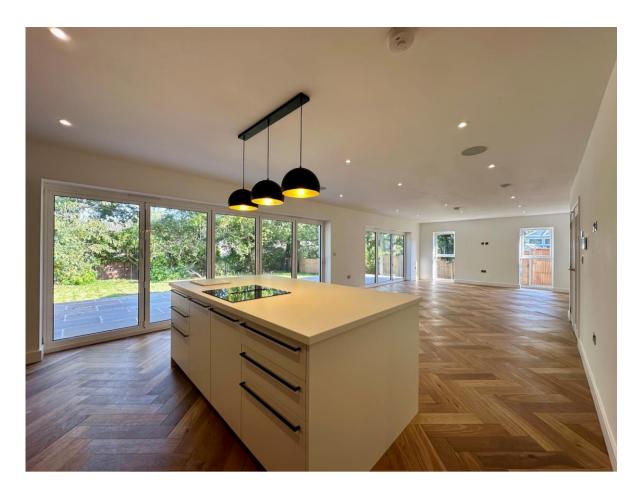

The living space here is superb with a wonderful, full width kitchen/family room that leads onto the raised sun terrace via two sets of bi-fold doors. The master bedroom upstairs boasts a feature vaulted ceiling and an amazing en-suite by Porcelenosa. The layout here really works with up to five bedrooms if required but could also give you multiple reception rooms depending on how you use it. The finish inside and out is exemplary with designer fittings, lovely rouches such as the brushed chrome sockets and inset surround sound to the kitchen/family room.

- Individually designed home in 'as new' condition cleverly designed with huge thought going into the layout
- Large mature plot with delightful garden, high degree of privacy, integral garage and generous driveway
- Contemporary and fully integrated designer kitchen with moulded Corian tops and underfloor heating
- Herringbone flooring to the entrance hall and main living space, luxury carpets elsewhere
- All sanitary ware and tiling by Porcelanosa
- Hard wired internet and media, security system and CCTV
- Great design with vaulted ceilings, roof lights and angled glazing giving a real luxurious feel with lots of light
- Quiet location in the heart of Highcliffe
- Council Tax 'E' £2796.19
- EPC 'C'