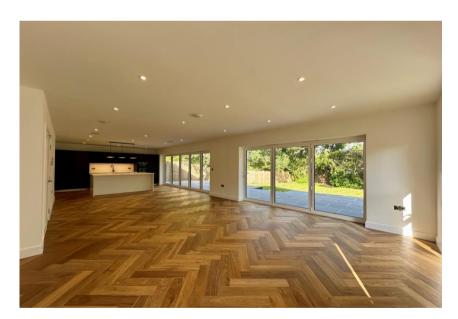

The living space here is superb with a wonderful, full width kitchen/family room that leads onto the raised sun terrace via two sets of bi-fold doors. The master bedroom upstairs boasts a feature vaulted ceiling and an amazing en-suite by Porcelenosa. The layout here really works with up to five bedrooms if required but could also give you multiple reception rooms depending on how you use it. The finish inside and out is exemplary with designer fittings, lovely rouches such as the brushed chrome sockets and inset surround sound to the kitchen/family room.

- Individually designed home in 'as new' condition cleverly designed with huge thought going into the layout
- Large mature plot with delightful garden, high degree of privacy, integral garage and generous driveway
- Contemporary and fully integrated designer kitchen with moulded Corian tops and underfloor heating
- Herringbone flooring to the entrance hall and main living space, luxury carpets elsewhere
- All sanitary ware and tiling by Porcelanosa
- Hard wired internet and media, security system and CCTV
- Great design with vaulted ceilings, roof lights and angled glazing giving a real luxurious feel with lots of light
- Quiet location in the heart of Highcliffe
- Council Tax 'E' £2796.19
- EPC 'C'