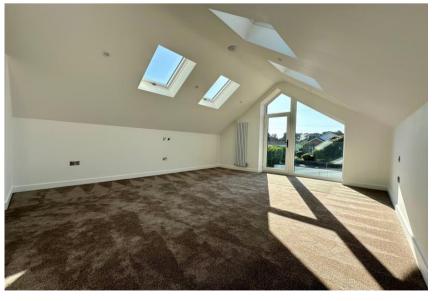

The living space here is superb with a wonderful, full width kitchen/family room that leads onto the raised sun terrace via two sets of bi-fold doors. The master bedroom upstairs boasts a feature vaulted ceiling and an amazing en-suite by Porcelenosa. The layout here really works with up to five bedrooms if required but could also give you multiple reception rooms depending on how you use it. The finish inside and out is exemplary with designer fittings, lovely rouches such as the brushed chrome sockets and inset surround sound to the kitchen/family room.

- Individually designed home in 'as new' condition cleverly designed with huge thought going into the layout
- Large mature plot with delightful garden, high degree of privacy, integral garage and generous driveway
- Contemporary and fully integrated designer kitchen with moulded Corian tops and underfloor heating
- Herringbone flooring to the entrance hall and main living space, luxury carpets elsewhere
- All sanitary ware and tiling by Porcelanosa
- Hard wired internet and media, security system and CCTV
- Great design with vaulted ceilings, roof lights and angled glazing giving a real luxurious feel with lots of light
- Quiet location in the heart of Highcliffe
- Council Tax 'E' £2796.19
- EPC 'C'