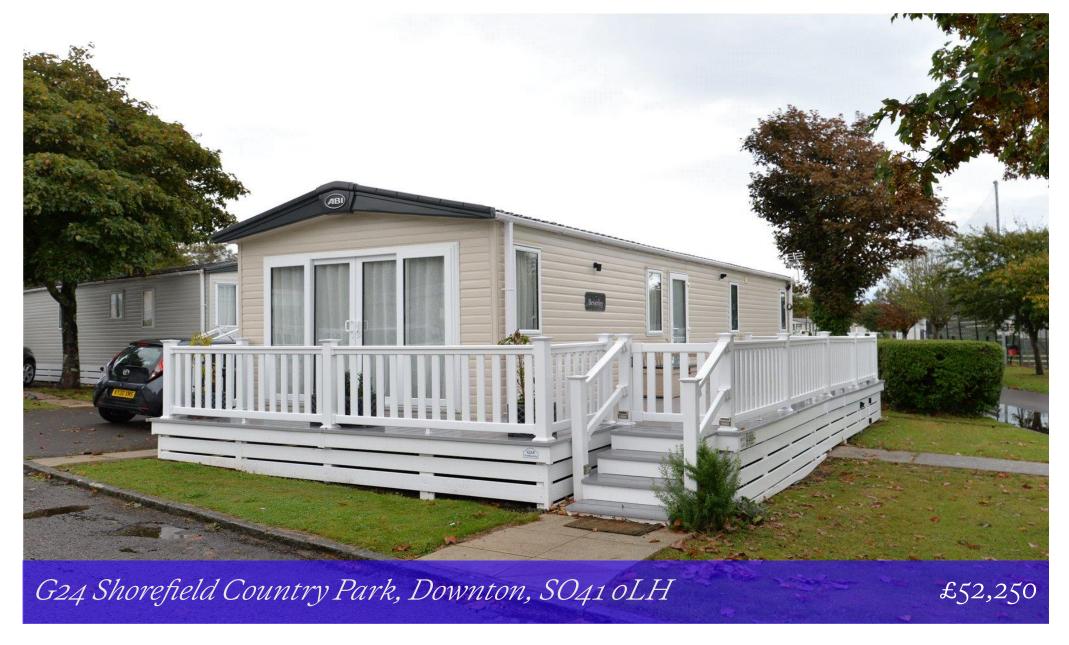

# Mitchells 1963 - TODAY

G24
Shorefield Country Park
Downton
Lymington
Hampshire
SO41 oLH

An excellent positioned eight berth holiday home which is only a few steps from the clubhouse and all facilities. This holiday home is presented in as new condition having only been used a handful of times and offers seventeen years remaining on the licence. Features include a very bright open planned kitchen/living/dining area located on the south-west side of the caravan, a fully integral kitchen, a luxury bathroom, an en-suite WC to the master bedroom, excellent storage, a wraparound decking and two allocated parking bays.

- ABI Beverley 40x12ft
- 17 Years Remaining On License
- Kitchen/Dining Room
- Sitting Room
- Three Bedrooms
- Bathroom
- En-Suite WC
- South Facing Decking
- Two Parking Bays

### Gardens & Grounds

This caravan occupies a well-positioned plot with two allocated parking spaces, a surrounding decking, a large outside storage containing for bikes, barbeques, etc. and is only a few steps from the clubhouse.