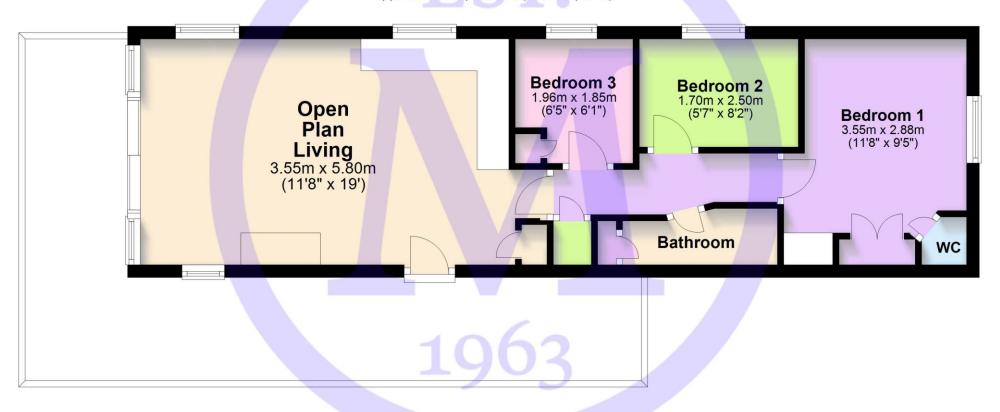

#### **Ground Floor**

Approx. 46.2 sq. metres (496.9 sq. feet)

'Whilst every attempt has been made to ensure the accuracy of this floor plan, the measurements of doors, windows, rooms and any other items are approximate and no responsibility is taken for any error, omission or mis-statement.

This plan is for illustrative purposes only and should be used as such by any prospective purchaser.'

Plan produced using PlanUp.

**G24 Shorfield, Downton** 