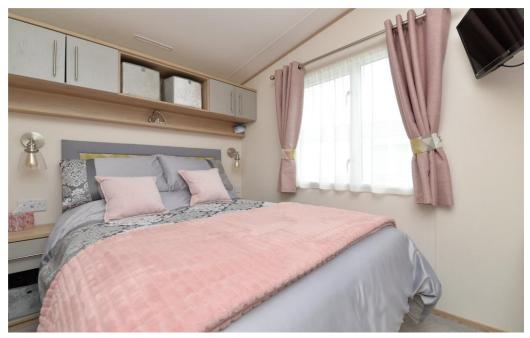

Bedrooms two and three are generous twins both with built in storage.

The master bedroom is of a good sized with a built in drawer units and shelving and benefits from an en-suite WC.

Main bathroom with part tiled walls, walk in double width shower cubicle, pedestal wash hand basin, low flush WC, window, ladder towel rail and vinyl flooring.