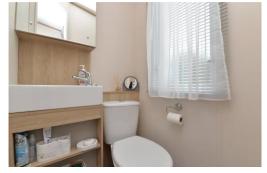

Bedrooms two and three are generous twins both with built in storage.

The master bedroom is of a good sized with a built in drawer units and shelving and benefits from an en-suite WC.

Main bathroom with part tiled walls, walk in double width shower cubicle, pedestal wash hand basin, low flush WC, window, ladder towel rail and vinyl flooring.