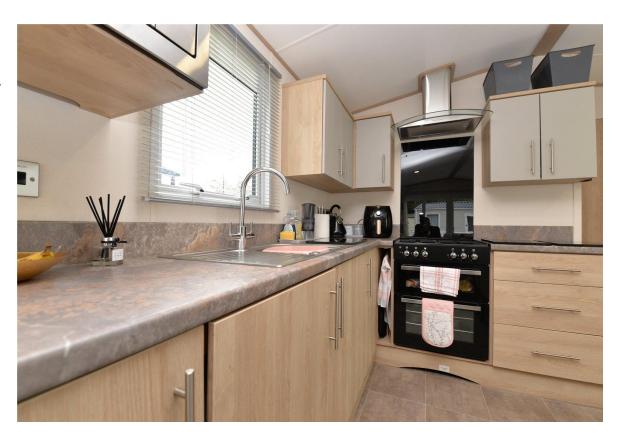

## The Property

Entrance doors leading from the decking into the kitchen area.

The kitchen is fully integral including a washer dryer, fridge freezer, double electric oven with gas hob and a microwave.

This is pleasantly open planned into the generous living space which enjoys a triple aspect with sliding doors leading onto the south facing decking.