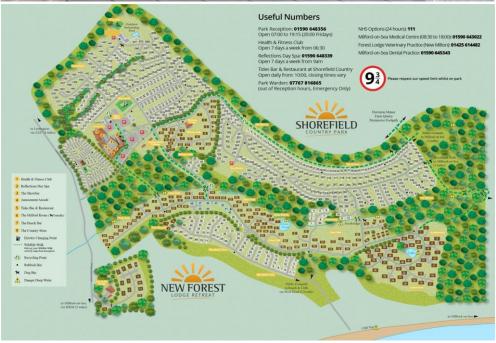

#### Situation

Situated on the southern edge of the New Forest National Park, and just a short stroll away from the shingled shores of the beach at Milford on Sea, the award winning Shorefield Country Park is a fantastic position to own the ultimate bolthole. Facilities include heated indoor and outdoor pools, gym and day spa, bars, restaurant, fishing lake, pet friendly areas, play areas, tennis courts and live family entertainment.