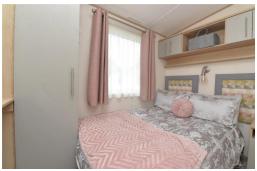

Bedrooms two and three are generous twins both with built in storage.

The master bedroom is of a good sized with a built in drawer units and shelving and benefits from an en-suite WC.

Main bathroom with part tiled walls, walk in double width shower cubicle, pedestal wash hand basin, low flush WC, window, ladder towel rail and vinyl flooring.