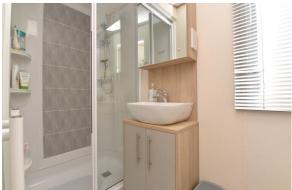

Bedrooms two and three are generous twins both with built in storage.

The master bedroom is of a good sized with a built in drawer units and shelving and benefits from an en-suite WC.

Main bathroom with part tiled walls, walk in double width shower cubicle, pedestal wash hand basin, low flush WC, window, ladder towel rail and vinyl flooring.