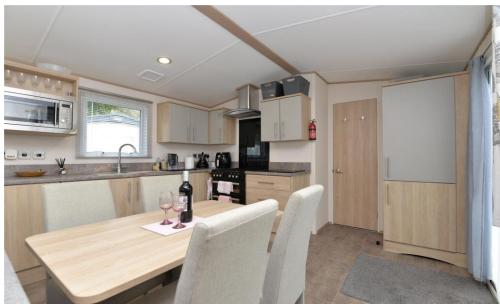

## The Property

Entrance doors leading from the decking into the kitchen area.

The kitchen is fully integral including a washer dryer, fridge freezer, double electric oven with gas hob and a microwave.

This is pleasantly open planned into the generous living space which enjoys a triple aspect with sliding doors leading onto the south facing decking.