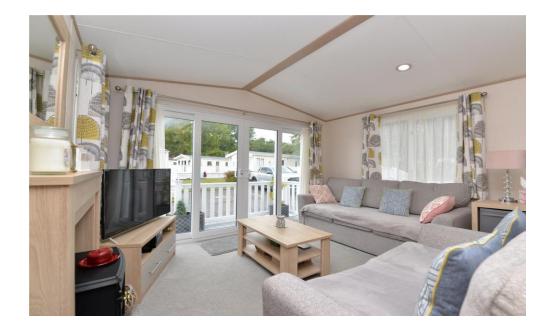

## The Property

Entrance doors leading from the decking into the kitchen area.

The kitchen is fully integral including a washer dryer, fridge freezer, double electric oven with gas hob and a microwave.

This is pleasantly open planned into the generous living space which enjoys a triple aspect with sliding doors leading onto the south facing decking.