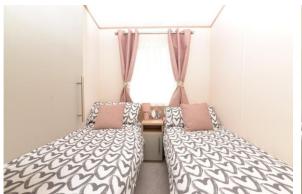

Bedrooms two and three are generous twins both with built in storage.

The master bedroom is of a good sized with a built in drawer units and shelving and benefits from an en-suite WC.

Main bathroom with part tiled walls, walk in double width shower cubicle, pedestal wash hand basin, low flush WC, window, ladder towel rail and vinyl flooring.