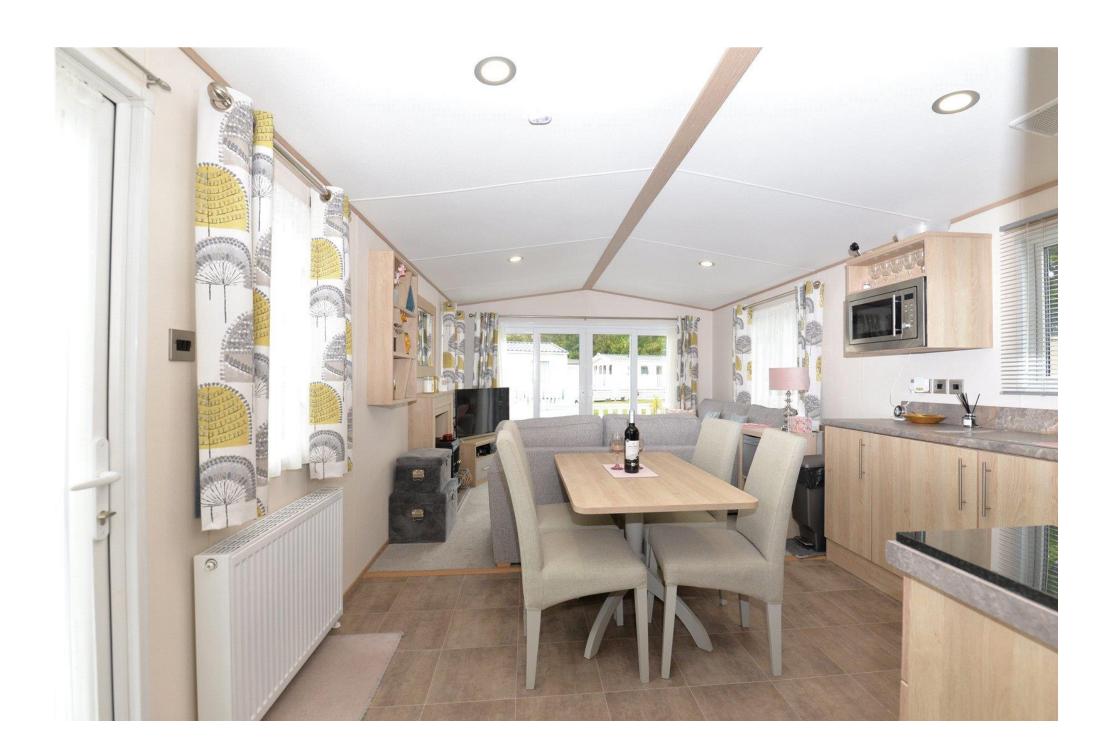

## The Property

Entrance doors leading from the decking into the kitchen area.

The kitchen is fully integral including a washer dryer, fridge freezer, double electric oven with gas hob and a microwave.

This is pleasantly open planned into the generous living space which enjoys a triple aspect with sliding doors leading onto the south facing decking.