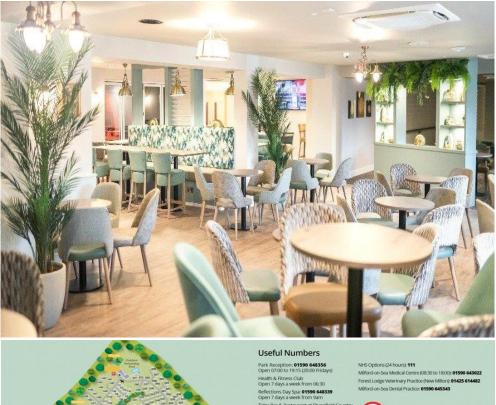

#### Situation

Situated on the southern edge of the New Forest National Park, and just a short stroll away from the shingled shores of the beach at Milford on Sea, the award winning Shorefield Country Park is a fantastic position to own the ultimate bolthole. Facilities include heated indoor and outdoor pools, gym and day spa, bars, restaurant, fishing lake, pet friendly areas, play areas, tennis courts and live family entertainment.