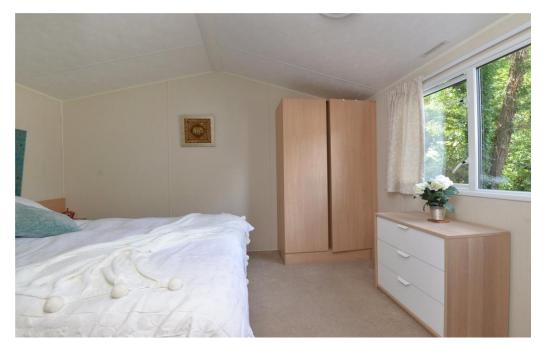

The master bedroom is situated to the rear of the property with a double bed with built in headboard and shelving, built in double wardrobe, dressing table and chest of drawers, has a UPVC window and enjoys an outlook over the private patio.