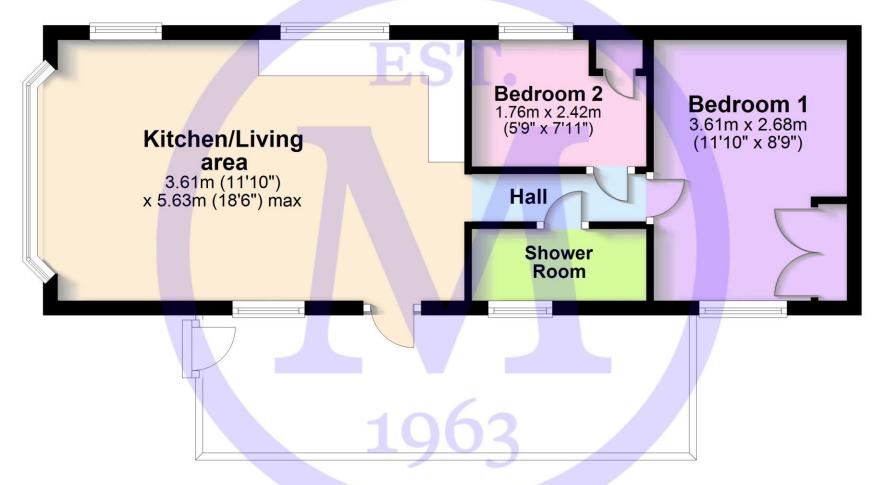

## Floor Plan

Approx. 39.8 sq. metres (428.3 sq. feet)

## Total area: approx. 39.8 sq. metres (428.3 sq. feet)

'Whilst every attempt has been made to ensure the accuracy of this floor plan, the measurements of doors, windows, rooms and any other items are approximate and no responsibility is taken for any error, omission or mis-statement. This plan is for illustrative purposes only and should be used as such by any prospective purchaser.' Plan produced using PlanUp.