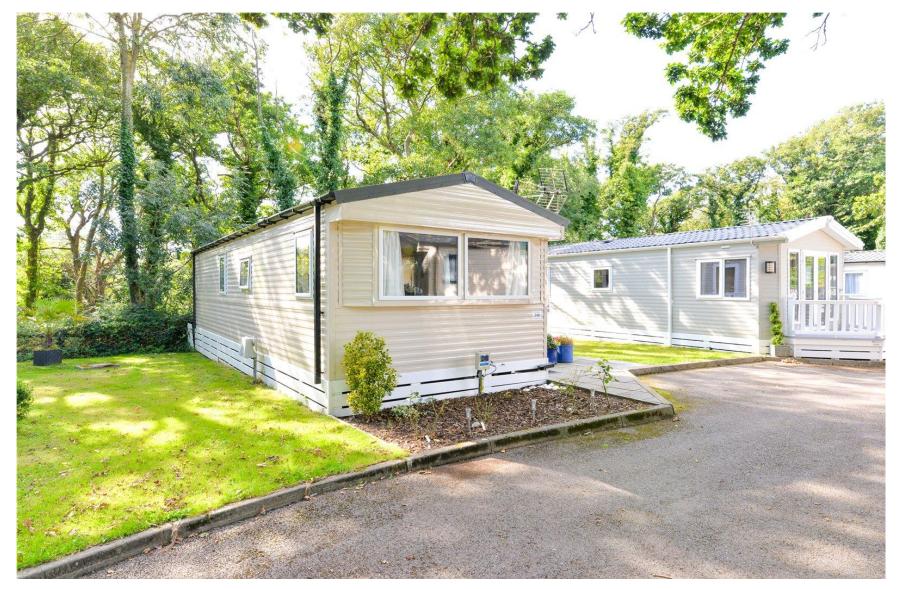

348 Seabreeze Shorefield Country Park Downton Hampshire SO41 oLH An extremely well presented two bedroom holiday home that is well situated on the popular Shorefield Country Park in a quite cul de sac with a wooded backdrop. The property has been well maintained and is offered for sale in first class order. Features include a bright triple aspect kitchen/living area, a generous modern bathroom and a private decking. This area of Seabreeze is only a short walk from the clubhouse and all amenities.

Private decking with a secure gate leading out to the front, a patio area to the rear and an attractive outlook to an area of woodland.

The property is offered with vacant possession and an 8 year license expiring on 31st October 2031.