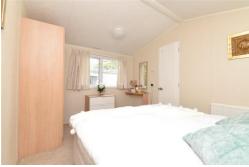

The master bedroom is situated to the rear of the property with a double bed with built in headboard and shelving, built in double wardrobe, dressing table and chest of drawers, has a UPVC window and enjoys an outlook over the private patio.