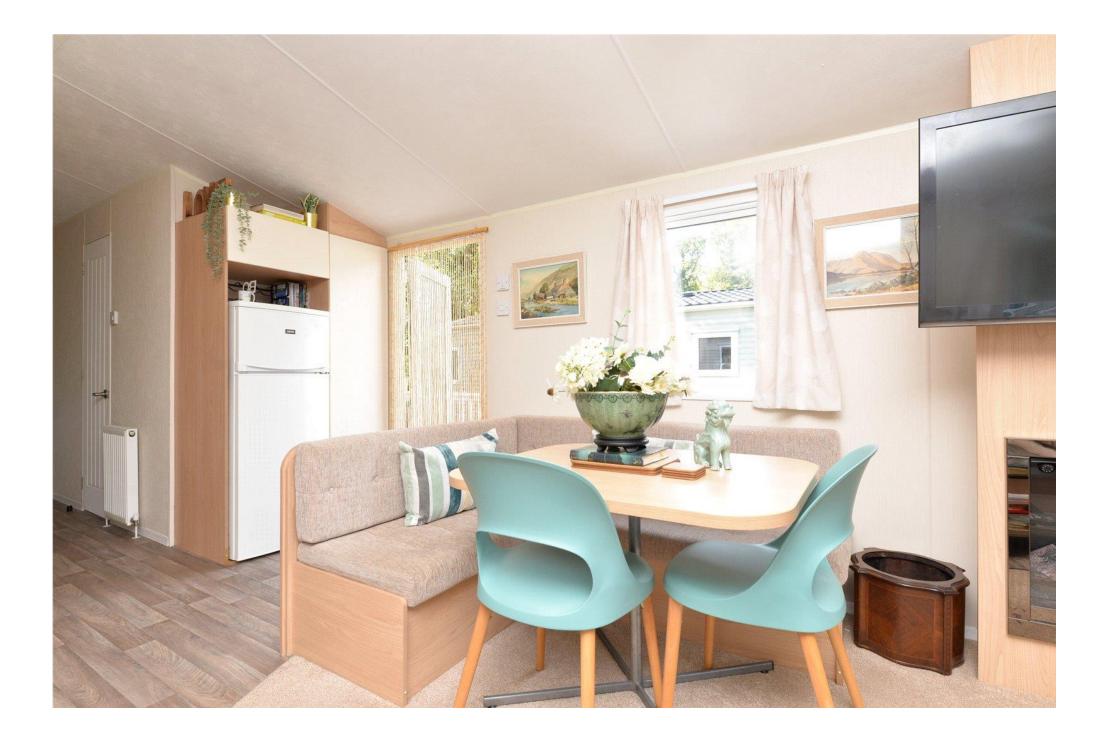

## The Property

The front door leads through to the living area with a bright and airy triple aspect, L shaped sofa with pull out sofa bed, four seater table and chairs, fireplace with inset electric fire, TV aerial point and an attractive outlook to the front.

The kitchen is fitted with a fantastic range of wall and base units with a contrasting stone effect worktop, stainless steel sink with mixer tap over with drainer, four burner gas hob with undercounter double oven, extractor fan, tall stand up fridge freezer, microwave and a UPVC glazed door leads out to the private decking.