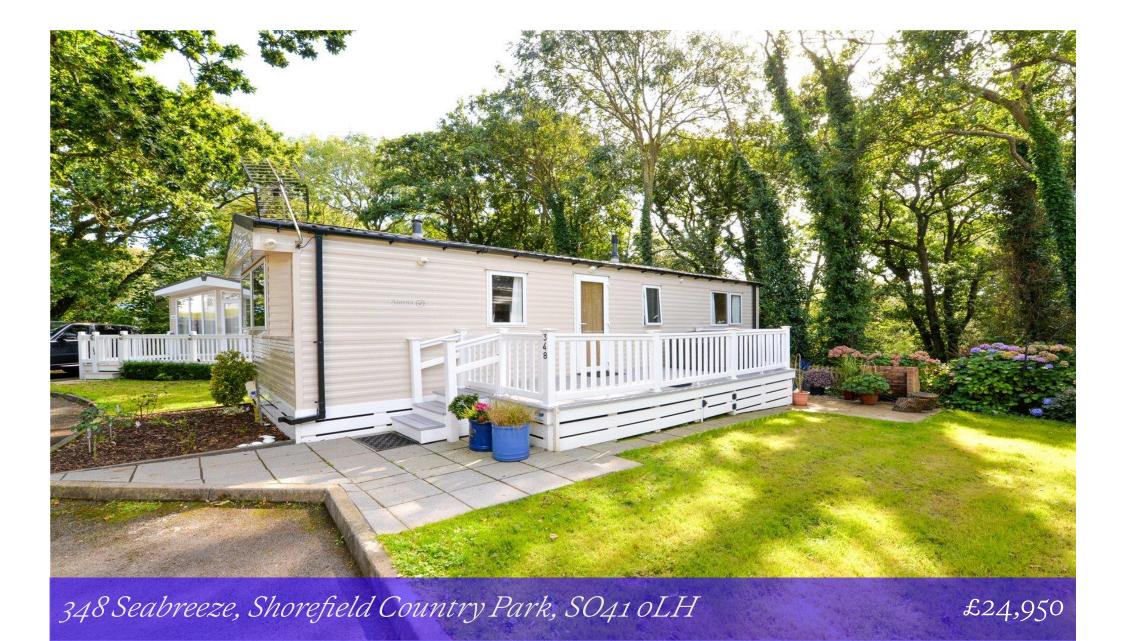

348 Seabreeze Shorefield Country Park Downton Hampshire SO41 oLH An extremely well presented two bedroom holiday home that is well situated on the popular Shorefield Country Park in a quite cul de sac with a wooded backdrop. The property has been well maintained and is offered for sale in first class order. Features include a bright triple aspect kitchen/living area, a generous modern bathroom and a private decking. This area of Seabreeze is only a short walk from the clubhouse and all amenities.

Private decking with a secure gate leading out to the front, a patio area to the rear and an attractive outlook to an area of woodland.

The property is offered with vacant possession and an 8 year license expiring on 31st October 2031.