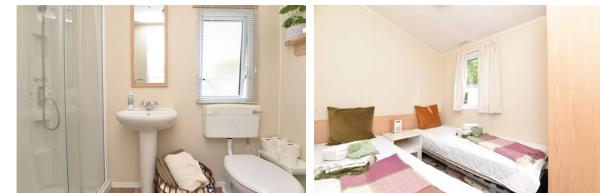

Family shower room with WC, pedestal wash hand basin with mixer tap over, walk in double shower with sliding glass shower doors and thermostatic shower attachments, UPVC window and radiator.

Bedroom two is a twin bedroom with two single beds, bedside cabinet, UPVC window, built in wardrobe and has an attractive outlook to the side of the property.