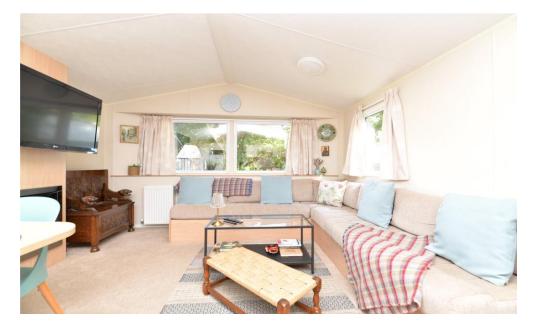

## The Property

The front door leads through to the living area with a bright and airy triple aspect, L shaped sofa with pull out sofa bed, four seater table and chairs, fireplace with inset electric fire, TV aerial point and an attractive outlook to the front.