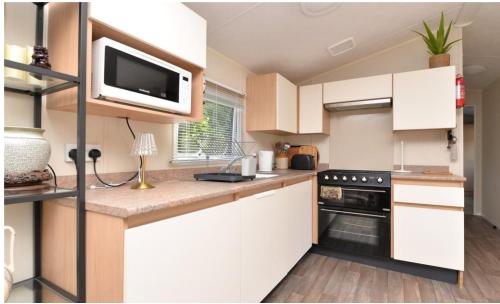

The kitchen is fitted with a fantastic range of wall and base units with a contrasting stone effect worktop, stainless steel sink with mixer tap over with drainer, four burner gas hob with undercounter double oven, extractor fan, tall stand up fridge freezer, microwave and a UPVC glazed door leads out to the private decking.