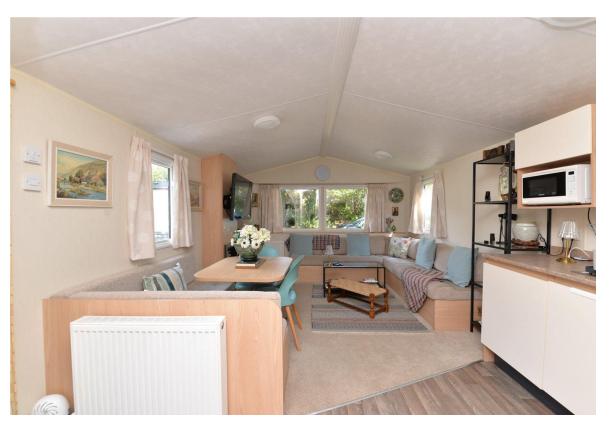

## The Property

The front door leads through to the living area with a bright and airy triple aspect, L shaped sofa with pull out sofa bed, four seater table and chairs, fireplace with inset electric fire, TV aerial point and an attractive outlook to the front.

The kitchen is fitted with a fantastic range of wall and base units with a contrasting stone effect worktop, stainless steel sink with mixer tap over with drainer, four burner gas hob with undercounter double oven, extractor fan, tall stand up fridge freezer, microwave and a UPVC glazed door leads out to the private decking.