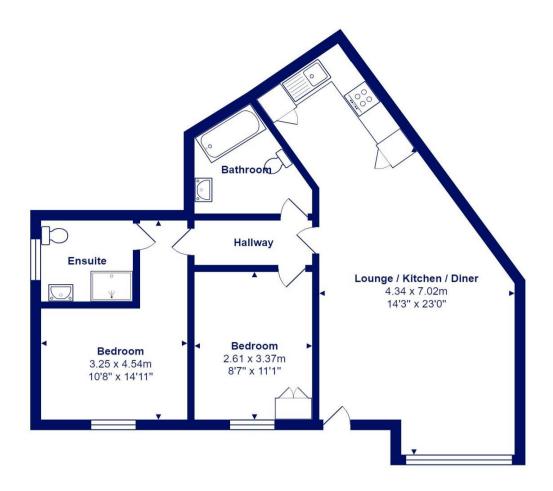

 $\label{eq:continuous} Total\ Area:\ 64.3\ m^2\ ...\ 692\ ft^2$  All measurements are approximate and for display purposes only

Mitchells

An immaculate, ground floor flat of about 690sq ft with its own private garden and front door that has been recently decorated and offered for sale with no forward chain.

Glenville Place is conveniently situated in Walkford just across the road from the local shops with two pubs within walking distance along with the open fields and farmland at Hinton.

- Ground floor flat in a modern purpose built block
- Two bedrooms
- Two smart bath/shower rooms (one en-suite)
- Open plan kitchen/living room with contemporary fitted units and some integrated appliances
- Allocated parking space
- Private garden/outside space
- Balance of 125 year lease from 2007 with service charge being 1/9 contribution
- Quick possession
- Council Tax 'B' £1691.84
- EPC 'B'