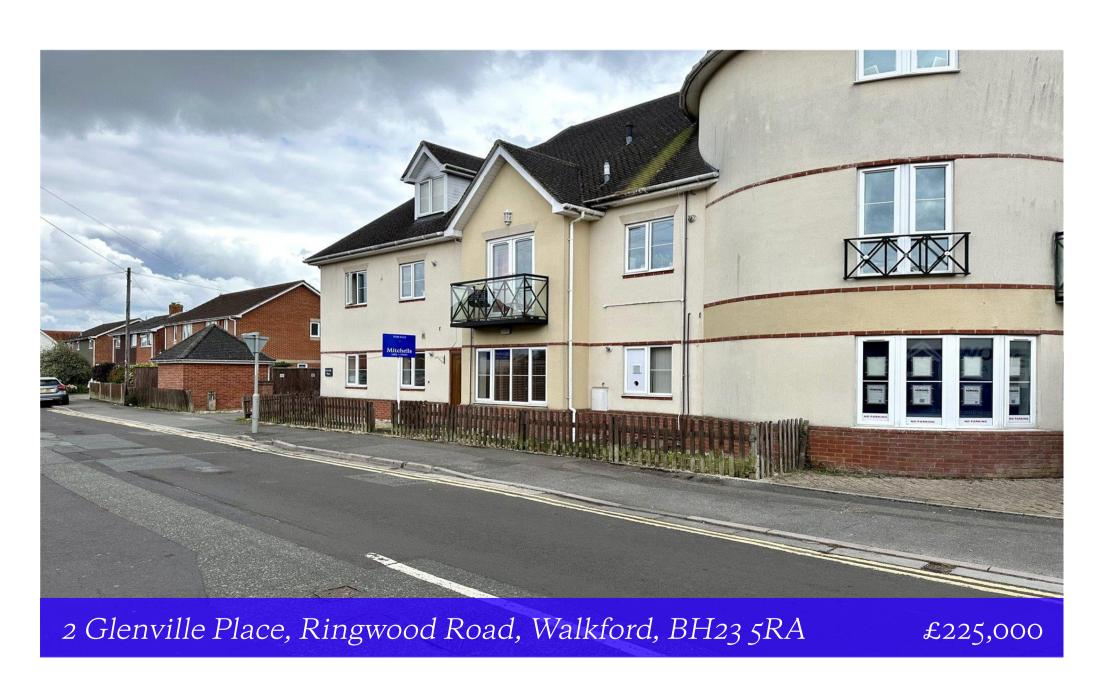

Glenville Place is conveniently situated in Walkford just across the road from the local shops with two pubs within walking distance along with the open fields and farmland at Hinton.

- Ground floor flat in a modern purpose built block
- Two bedrooms
- Two smart bath/shower rooms (one en-suite)
- Open plan kitchen/living room with contemporary fitted units and some integrated appliances
- Allocated parking space
- Private garden/outside space
- Balance of 125 year lease from 2007 with service charge being 1/9 contribution
- Quick possession
- Council Tax 'B' £1691.84
- EPC 'B'