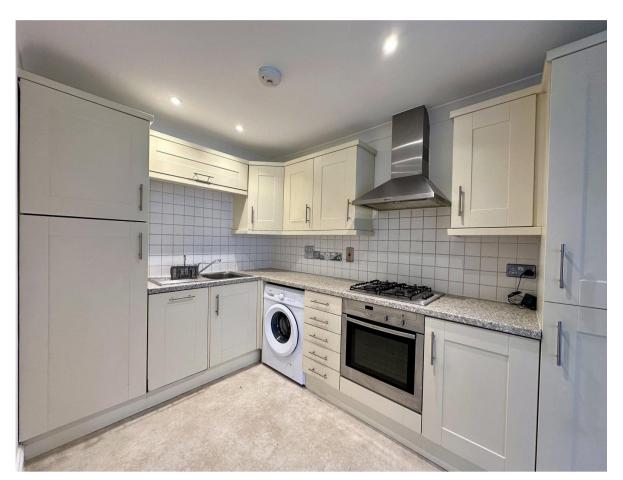

Glenville Place is conveniently situated in Walkford just across the road from the local shops with two pubs within walking distance along with the open fields and farmland at Hinton.

- Ground floor flat in a modern purpose built block
- Two bedrooms
- Two smart bath/shower rooms (one en-suite)
- Open plan kitchen/living room with contemporary fitted units and some integrated appliances
- Allocated parking space
- Private garden/outside space
- Balance of 125 year lease from 2007 with service charge being 1/9 contribution
- Quick possession
- Council Tax 'B' £1691.84
- EPC 'B'